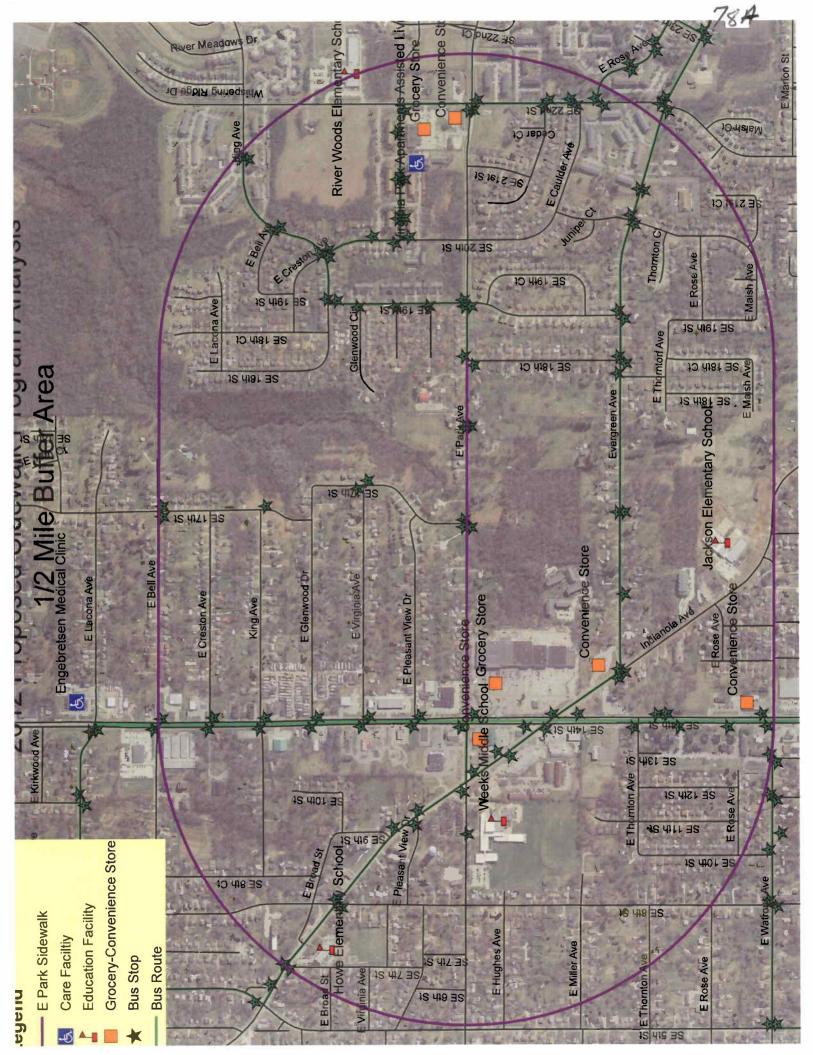

## **AUTHORIZATION TO PROCEED WITH A** HIGH PRIORITY SIDEWALK PROJECT ON E. PARK AVENUE FROM S.E.14<sup>TH</sup> STREET TO S.E. 18<sup>th</sup> COURT

BE IT IS RESOLVED BY THE CITY COUNCIL OF THE CITY OF DES MOINES, IOWA: That the City Manager be and is herby authorized to proceed with the construction of sidewalk on the south side of E. Park Avenue from S.E. 14<sup>th</sup> Street to S.E. 18<sup>th</sup> Court as a high priority sidewalk, and that the construction cost will not be assessed to the adjoining property owners.

> (Council Letter Number 11-552) Activity ID 09-2011-007

> > to adopt

2011-2012 CIP, Page Street-29, Sidewalks - School and Priority Routes, STR081, G.O. Bonds

| Moved by       | to adopt.                                |  |
|----------------|------------------------------------------|--|
| FORM APPROVED: | Kathleen Vanderpool Deputy City Attorney |  |
|                |                                          |  |