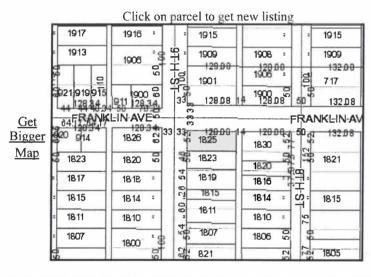

# Polk County Assessor

[ Home ] [ General Query ] [ Legal Query ] [ HomeOwner Query ] [ Book/Page Query ] [ Commercial Query ] [ Res Sales Query ] [ Comm Sales Query ] [ Help ]

| District/Parcel                                | GeoParcel       | Map  | Nbhd                     | Jurisdiction   | Status  |  |  |
|------------------------------------------------|-----------------|------|--------------------------|----------------|---------|--|--|
| 080/05335-000-000                              | 7924-34-251-001 | 0704 | DM79/Z                   | DES MOINES     | ACTIVE  |  |  |
| School District Tax Increment Finance District |                 |      | Bond/Fire/Sewer/Cemetery |                |         |  |  |
| 1/Des Moines                                   |                 |      |                          |                |         |  |  |
| Street Address                                 |                 |      | City Stat                | e Zipcode      | de      |  |  |
| 1825 9TH ST                                    |                 |      | DES MO                   | OINES IA 50314 | al-com- |  |  |

#### **Legal Description**

LOT 14 BLK 15 POLK COUNTY HOMESTEAD & TRUST CO ADD

| Ownership       | Name            | Recorded   | Book/Page | RevStamps |
|-----------------|-----------------|------------|-----------|-----------|
| Title Holder #1 | HATFIELD, DAVID | 2010-07-06 | 13499/824 |           |

COD2011-04692

PROPERTY ADDRESS:

1825 9TH ST

**LEGAL DESCRIPTION:** 

LOT 14 BLK 15 POLK COUNTY HOMESTEAD & TRUST CO ADD

ERIC HATFIELD Heir - DAVID A HATFIELD 5100 HARWOOD DR DES MOINES IA 50312

DAVID HATFIELD Title Holder DECEASED