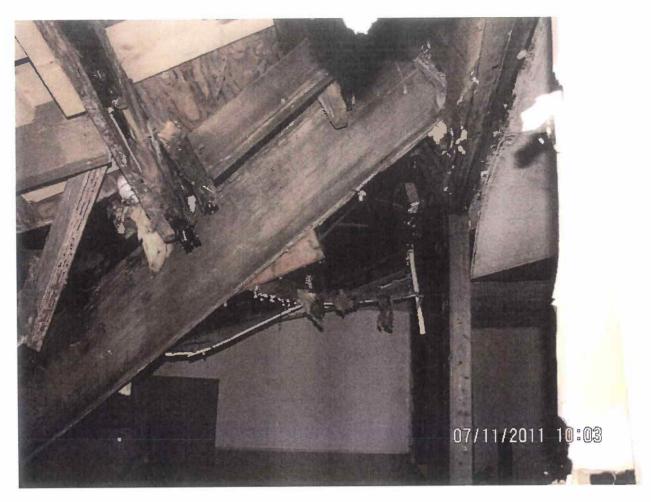

KMD

| Areas that need | lattention: 1825 9TH ST      |                    |                |
|-----------------|------------------------------|--------------------|----------------|
| Component:      | Brick Chimney                | <u>Defect:</u>     | Collapsed      |
| Requirement:    | Building Permit              |                    |                |
| Comments:       |                              | <u>Location:</u>   | Basement       |
| Comments        |                              |                    |                |
| Component:      | Ductwork                     | Defect:            | Collapsed      |
| Requirement:    | Mechanical Permit            | Location:          | 7              |
| Comments:       |                              | Location:          | Throughout     |
| 301111011       |                              |                    |                |
| Component:      | Electrical Lighting Fixtures | Defect:            | In poor repair |
| Requirement:    | Electrical Permit            | Location:          | Throughout     |
| Comments:       |                              |                    |                |
|                 |                              |                    |                |
| Component:      | Electrical Other Fixtures    | <u>Defect:</u>     | In poor repair |
| Requirement:    | Electrical Permit            | <u>Location:</u>   | Throughout     |
| Comments:       |                              |                    |                |
| Component:      | Floor Joists/Beams           | Defect:            | Collapsed      |
| Requirement:    | Building Permit              | Location:          | Throughout     |
| Comments:       |                              |                    |                |
| Component:      | Flooring                     | Defect:            | Collapsed      |
| Requirement:    | Building Permit              | Location:          | Throughout     |
| Comments:       |                              |                    | modynout       |
|                 |                              |                    |                |
| Component:      | Flooring                     | Defect:            | Collapsed      |
| Requirement:    | Building Permit              | Location:          | Throughout     |
| Comments:       |                              |                    | -              |
|                 |                              | aa                 |                |
| Component:      | Foundation                   | <u>Defect:</u>     | Cracked/Broken |
| Requirement:    | Building Permit              | <u>Location:</u>   | Throughout     |
| Comments:       |                              | <u> Locationi:</u> | moughout       |
|                 |                              |                    |                |

1825 9<sup>th</sup>
West side of House.

1825 9<sup>th</sup>
North side of House.

1825 9<sup>th</sup>
East side of House.

BDHFE

1825 9<sup>™</sup>

East side of Roof.

1825 9<sup>TH</sup>
SECOND FLOOR COLLAPSE ONTO FIRST FLOOR KITCHEN AREA

 ${\rm 1825~9^{TH}}$  SECOND FLOOR COLLAPSE ONTO FIRST FLOOR DINING ROOM AREA.