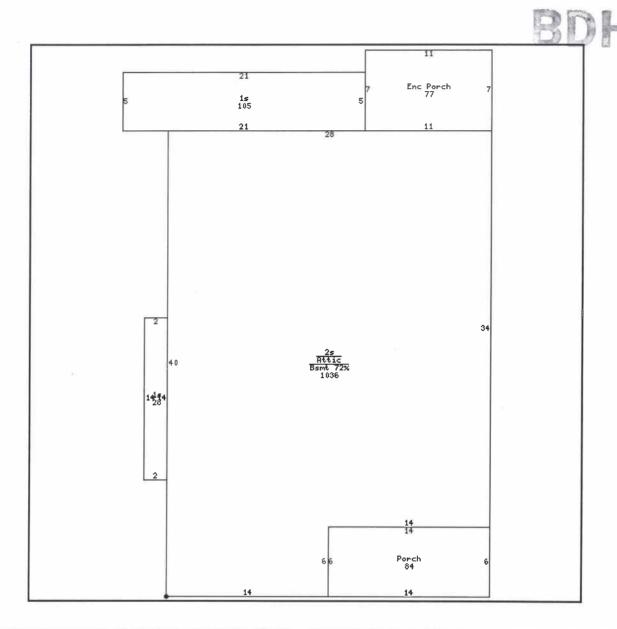

| Commercial Summary |                            |                 |       |                 |       |  |
|--------------------|----------------------------|-----------------|-------|-----------------|-------|--|
| OCCUPANCY          | 1B/Apartment<br>Conversion | WEIGHTED<br>AGE | 1886  | STORY<br>HEIGHT | 3     |  |
| LAND AREA          | 6,656                      | GROSS AREA      | 2,775 | FINISH<br>AREA  | 2,775 |  |
| BSMT UNFIN         | 746                        | BSMT FINISH     | 0     | NUMBER<br>UNITS | 3     |  |

| Residence # 1   |                     |                 |                      |                 |                      |
|-----------------|---------------------|-----------------|----------------------|-----------------|----------------------|
| OCCUPANCY       | CV/Conversion       | RESID<br>TYPE   | SP/Over 2<br>Stories | YEAR BUILT      | 1886                 |
| # FAMILIES      | 3                   | GRADE           | 4                    | GRADE<br>ADJUST | +00                  |
| CONDITION       | NM/Normal           | TSFLA           | 2,775                | MAIN LV<br>AREA | 1,169                |
| UPPR LV<br>AREA | 1,036               | ATTIC<br>FINISH | 570                  | BSMT AREA       | 746                  |
| OPEN PORCH      | 84                  | ENCL<br>PORCH   | 77                   | FOUNDATION      | Т                    |
| EXT WALL<br>TYP | CO/Composition      | ROOF<br>TYPE    | GB/Gable             | ROOF<br>MATERL  | A/Asphalt<br>Shingle |
| HEATING         | A/Gas Forced<br>Air | AIR<br>COND     | 0                    | BATHROOMS       | 3                    |