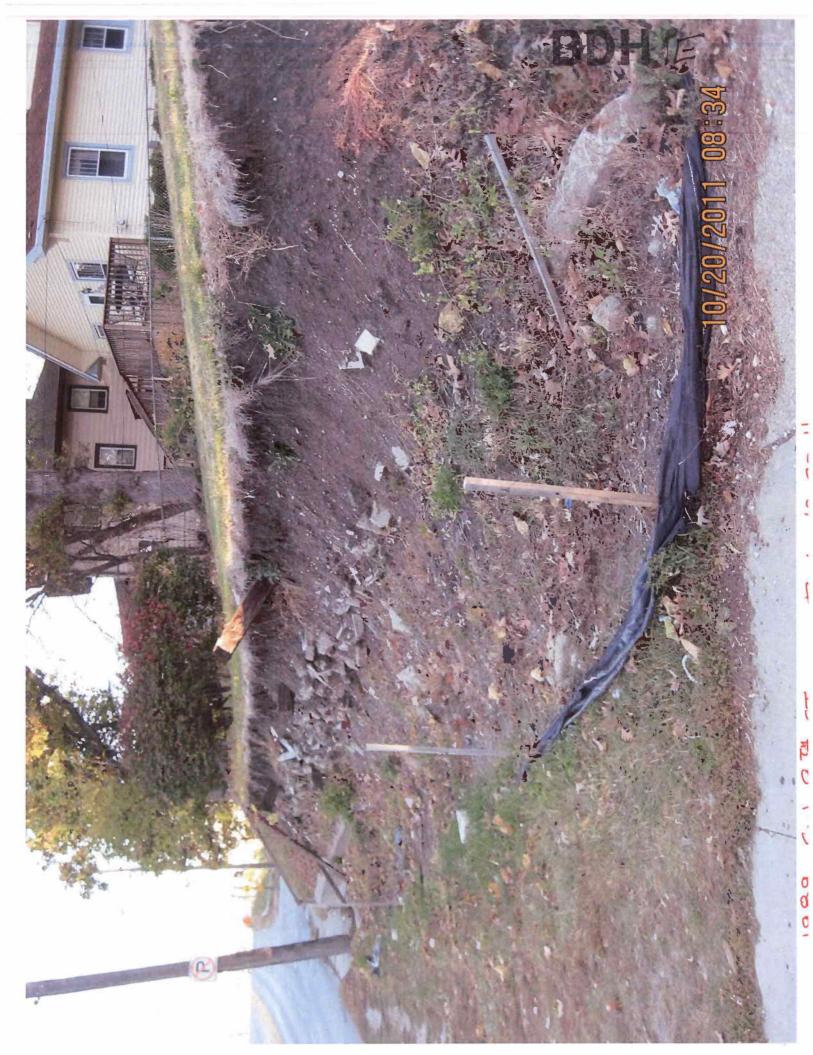

WHEREAS, the property located at 1989 SW 9<sup>th</sup> Street, Des Moines, Iowa, was inspected by representatives of the City of Des Moines who determined that the collapsed retaining wall in its present condition constitutes not only a menace to health and safety but is also a public nuisance; and

The retaining wall at the real estate legally described as BEG SE COR LT 114 THN N 86F W TO W LN OF LT 112 SELY TO POB LOTS 112,113 & 114 FIRST PLAT OF CLIFTON HEIGHTS, an Official Plat, now included in and forming a part of the City of Des Moines, Polk County, Iowa, and locally known as 1989 SW 9<sup>th</sup> Street, has previously been declared a public nuisance;

Collapsed Location: Unknown

Comments:

Collapsed retaining wall has been removed and now existing grade is collapsing

onto public sidewalk.

1- 40 01

+

五0 元

00