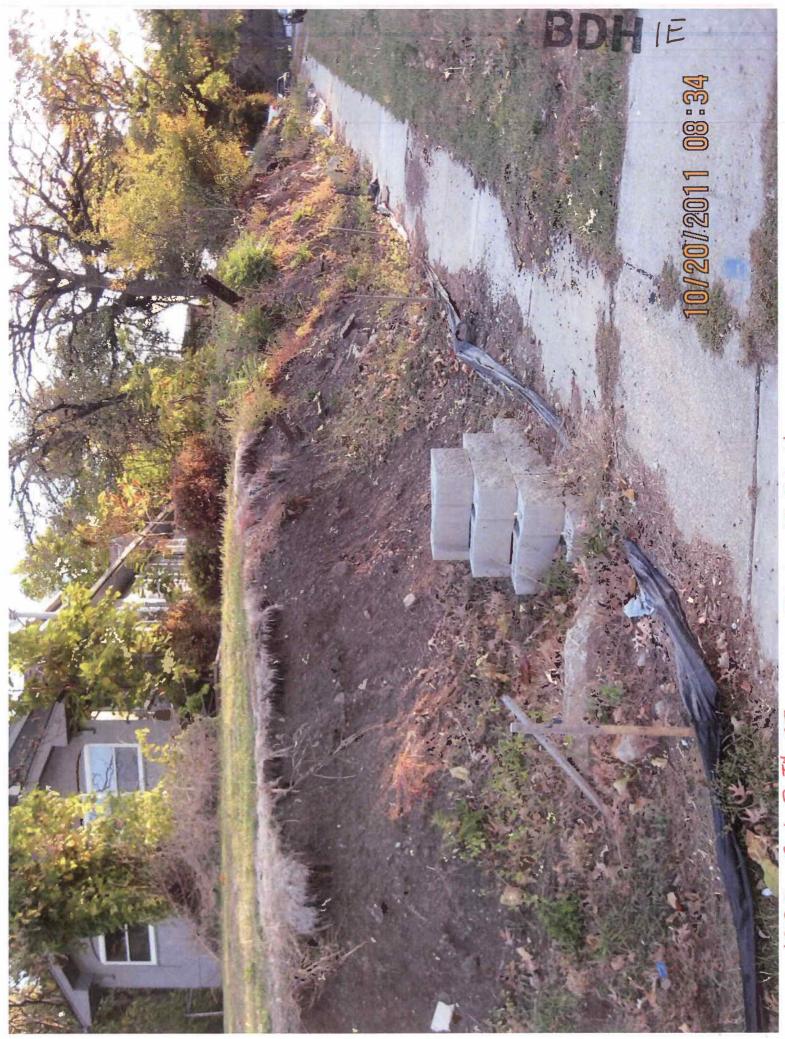

WHEREAS, the property located at 1989 SW 9<sup>th</sup> Street, Des Moines, Iowa, was inspected by representatives of the City of Des Moines who determined that the collapsed retaining wall in its present condition constitutes not only a menace to health and safety but is also a public nuisance; and

The retaining wall at the real estate legally described as BEG SE COR LT 114 THN N 86F W TO W LN OF LT 112 SELY TO POB LOTS 112,113 & 114 FIRST PLAT OF CLIFTON HEIGHTS, an Official Plat, now included in and forming a part of the City of Des Moines, Polk County, Iowa, and locally known as 1989 SW 9<sup>th</sup> Street, has previously been declared a public nuisance;

Collapsed Location: Unknown

Comments:

Collapsed retaining wall has been removed and now existing grade is collapsing

onto public sidewalk.

1- 40 01

+

五0 元

00