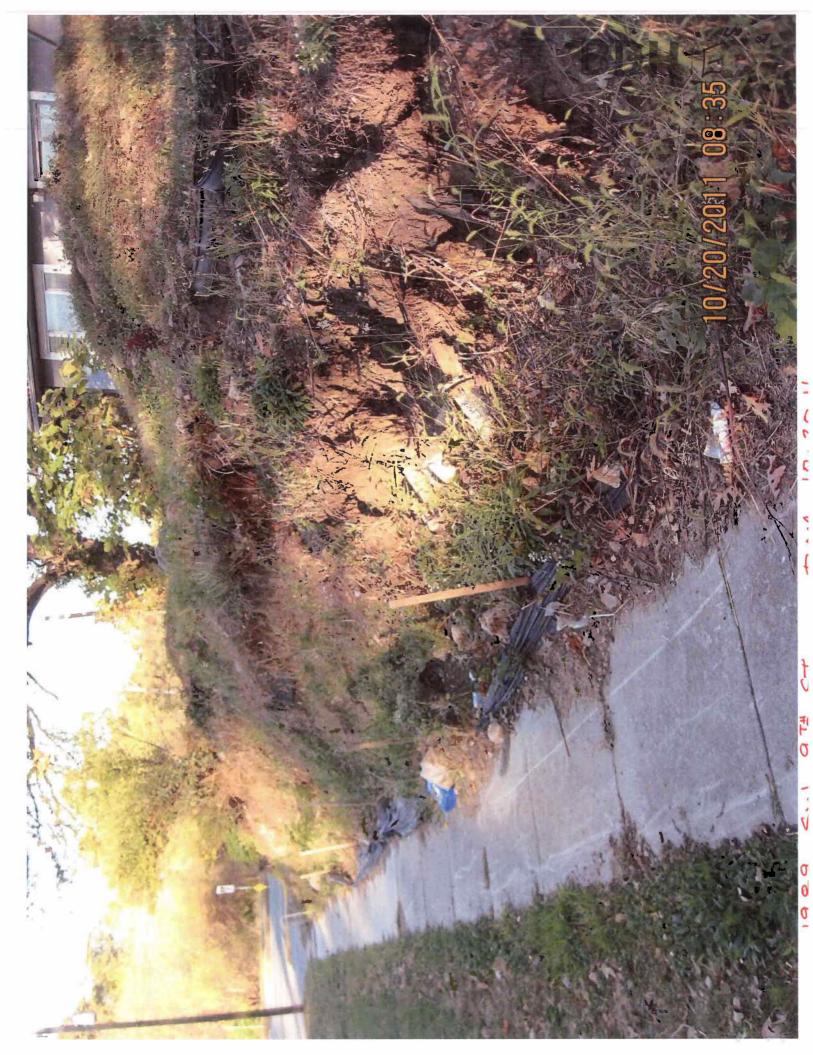

WHEREAS, the property located at 1989 SW 9<sup>th</sup> Street, Des Moines, Iowa, was inspected by representatives of the City of Des Moines who determined that the collapsed retaining wall in its present condition constitutes not only a menace to health and safety but is also a public nuisance; and

The retaining wall at the real estate legally described as BEG SE COR LT 114 THN N 86F W TO W LN OF LT 112 SELY TO POB LOTS 112,113 & 114 FIRST PLAT OF CLIFTON HEIGHTS, an Official Plat, now included in and forming a part of the City of Des Moines, Polk County, Iowa, and locally known as 1989 SW 9<sup>th</sup> Street, has previously been declared a public nuisance;

Collapsed Location: Unknown

Comments:

Collapsed retaining wall has been removed and now existing grade is collapsing

onto public sidewalk.

1- 40 01

+

五0 元

00