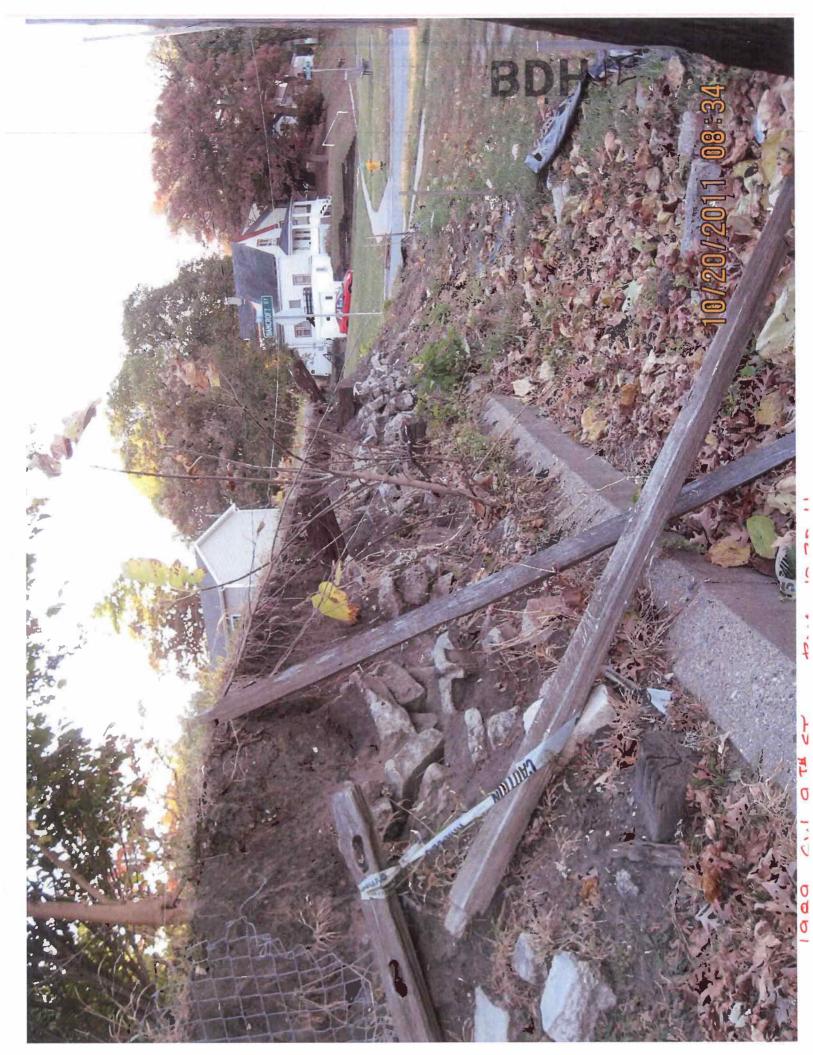

WHEREAS, the property located at 1989 SW 9<sup>th</sup> Street, Des Moines, Iowa, was inspected by representatives of the City of Des Moines who determined that the collapsed retaining wall in its present condition constitutes not only a menace to health and safety but is also a public nuisance; and

The retaining wall at the real estate legally described as BEG SE COR LT 114 THN N 86F W TO W LN OF LT 112 SELY TO POB LOTS 112,113 & 114 FIRST PLAT OF CLIFTON HEIGHTS, an Official Plat, now included in and forming a part of the City of Des Moines, Polk County, Iowa, and locally known as 1989 SW 9<sup>th</sup> Street, has previously been declared a public nuisance;

Collapsed Location: Unknown

Comments:

Collapsed retaining wall has been removed and now existing grade is collapsing

onto public sidewalk.

1- 40 01

+

五0 元

00