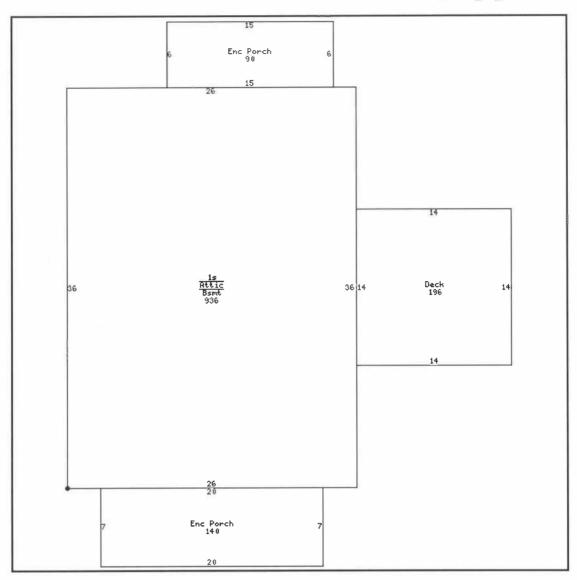

| Residence # 1  | ornove have discovered |                                                                                                                                                                                                                                                                                                                                                                                                                                                                                                                                                                                                                                                                                                                                                                                                                                                                                                                                                                                                                                                                                                                                                                                                                                                                                                                                                                                                                                                                                                                                                                                                                                                                                                                                                                                                                                                                                                                                                                                                                                                                                                                                |                                      |                 |                    |
|----------------|------------------------|--------------------------------------------------------------------------------------------------------------------------------------------------------------------------------------------------------------------------------------------------------------------------------------------------------------------------------------------------------------------------------------------------------------------------------------------------------------------------------------------------------------------------------------------------------------------------------------------------------------------------------------------------------------------------------------------------------------------------------------------------------------------------------------------------------------------------------------------------------------------------------------------------------------------------------------------------------------------------------------------------------------------------------------------------------------------------------------------------------------------------------------------------------------------------------------------------------------------------------------------------------------------------------------------------------------------------------------------------------------------------------------------------------------------------------------------------------------------------------------------------------------------------------------------------------------------------------------------------------------------------------------------------------------------------------------------------------------------------------------------------------------------------------------------------------------------------------------------------------------------------------------------------------------------------------------------------------------------------------------------------------------------------------------------------------------------------------------------------------------------------------|--------------------------------------|-----------------|--------------------|
| OCCUPANCY      | SF/Single<br>Family    | RESID TYPE                                                                                                                                                                                                                                                                                                                                                                                                                                                                                                                                                                                                                                                                                                                                                                                                                                                                                                                                                                                                                                                                                                                                                                                                                                                                                                                                                                                                                                                                                                                                                                                                                                                                                                                                                                                                                                                                                                                                                                                                                                                                                                                     | FA/1 Story<br>with Finished<br>Attic | BLDG<br>STYLE   | ET/Early 20s       |
| YEAR BUILT     | 1925                   | YEAR<br>REMODEL                                                                                                                                                                                                                                                                                                                                                                                                                                                                                                                                                                                                                                                                                                                                                                                                                                                                                                                                                                                                                                                                                                                                                                                                                                                                                                                                                                                                                                                                                                                                                                                                                                                                                                                                                                                                                                                                                                                                                                                                                                                                                                                | 2002                                 | # FAMILIES      | 1                  |
| GRADE          | 4                      | GRADE<br>ADJUST                                                                                                                                                                                                                                                                                                                                                                                                                                                                                                                                                                                                                                                                                                                                                                                                                                                                                                                                                                                                                                                                                                                                                                                                                                                                                                                                                                                                                                                                                                                                                                                                                                                                                                                                                                                                                                                                                                                                                                                                                                                                                                                | +00                                  | CONDITION       | AN/Above<br>Normal |
| TSFLA          | 1,357                  | MAIN LV<br>AREA                                                                                                                                                                                                                                                                                                                                                                                                                                                                                                                                                                                                                                                                                                                                                                                                                                                                                                                                                                                                                                                                                                                                                                                                                                                                                                                                                                                                                                                                                                                                                                                                                                                                                                                                                                                                                                                                                                                                                                                                                                                                                                                | 936                                  | ATTIC<br>FINISH | 421                |
| BSMT AREA      | 936                    | ENCL<br>PORCH                                                                                                                                                                                                                                                                                                                                                                                                                                                                                                                                                                                                                                                                                                                                                                                                                                                                                                                                                                                                                                                                                                                                                                                                                                                                                                                                                                                                                                                                                                                                                                                                                                                                                                                                                                                                                                                                                                                                                                                                                                                                                                                  | 230                                  | DECK AREA       | 196                |
| FOUNDATION     | B/Brick                | EXT WALL<br>TYP                                                                                                                                                                                                                                                                                                                                                                                                                                                                                                                                                                                                                                                                                                                                                                                                                                                                                                                                                                                                                                                                                                                                                                                                                                                                                                                                                                                                                                                                                                                                                                                                                                                                                                                                                                                                                                                                                                                                                                                                                                                                                                                | ST/Stucco                            | ROOF TYPE       | GB/Gable           |
| ROOF<br>MATERL | A/Asphalt<br>Shingle   | HEATING                                                                                                                                                                                                                                                                                                                                                                                                                                                                                                                                                                                                                                                                                                                                                                                                                                                                                                                                                                                                                                                                                                                                                                                                                                                                                                                                                                                                                                                                                                                                                                                                                                                                                                                                                                                                                                                                                                                                                                                                                                                                                                                        | A/Gas Forced<br>Air                  | AIR COND        | 100                |
| BATHROOMS      | 2                      | XTRA<br>FIXTURE                                                                                                                                                                                                                                                                                                                                                                                                                                                                                                                                                                                                                                                                                                                                                                                                                                                                                                                                                                                                                                                                                                                                                                                                                                                                                                                                                                                                                                                                                                                                                                                                                                                                                                                                                                                                                                                                                                                                                                                                                                                                                                                | 1                                    | BEDROOMS        | 3                  |
| ROOMS          | 5                      | The state of the s |                                      |                 |                    |