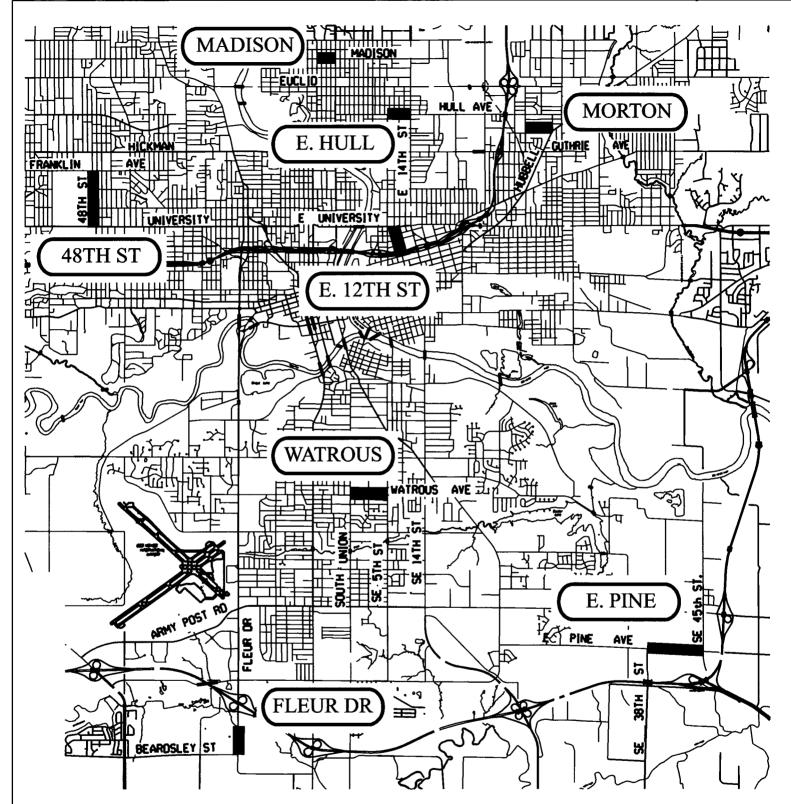

E. 12th Street from I-235 to E. University Avenue
48th Street from University Avenue to Franklin Avenue
Fleur Drive from the bridge S. of Hwy. 5 to Beardsley Avenue
E. Hull Avenue from E. 9th Street to E. 14th Street
Madison Avenue from 2nd Avenue to 6th Avenue
Morton Avenue from E. 25th Street to E. 27th Street
E. Pine Avenue from SE 36th Street to SE 45th Street

E. Watrous Avenue from South Union Street to SE 5th Street

I hereby certify that the construction of said 2011 Expanded Street Resurfacing Program - Contract 1, Activity ID 06-2011-010, has been completed in substantial compliance with the terms of said contract, and I hereby recommend that the work be accepted. The work commenced on July 25, 2011, and was completed on November 15, 2011.