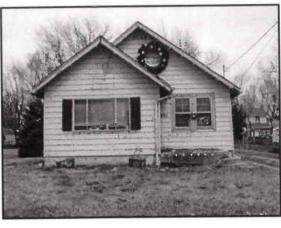

Approximate date of photo 03/28/2006

| Residence # 1   |                      |              |                     |               |          |
|-----------------|----------------------|--------------|---------------------|---------------|----------|
| OCCUPANCY       | SF/Single<br>Family  | RESID TYPE   | S1/1 Story          | BLDG<br>STYLE | RN/Ranch |
| YEAR BUILT      | 1916                 | # FAMILIES   | 1                   | GRADE         | 5        |
| GRADE<br>ADJUST | +05                  | CONDITION    | BN/Below<br>Normal  | TSFLA         | 720      |
| MAIN LV<br>AREA | 720                  | BSMT AREA    | 504                 | ENCL<br>PORCH | 70       |
| FOUNDATION      | M/Masonry            | EXT WALL TYP | MT/Metal<br>Siding  | ROOF<br>TYPE  | GB/Gable |
| ROOF<br>MATERL  | A/Asphalt<br>Shingle | HEATING      | A/Gas Forced<br>Air |               | 100      |
| BATHROOMS       | 1                    | BEDROOMS     | 2                   | ROOMS         | 4        |