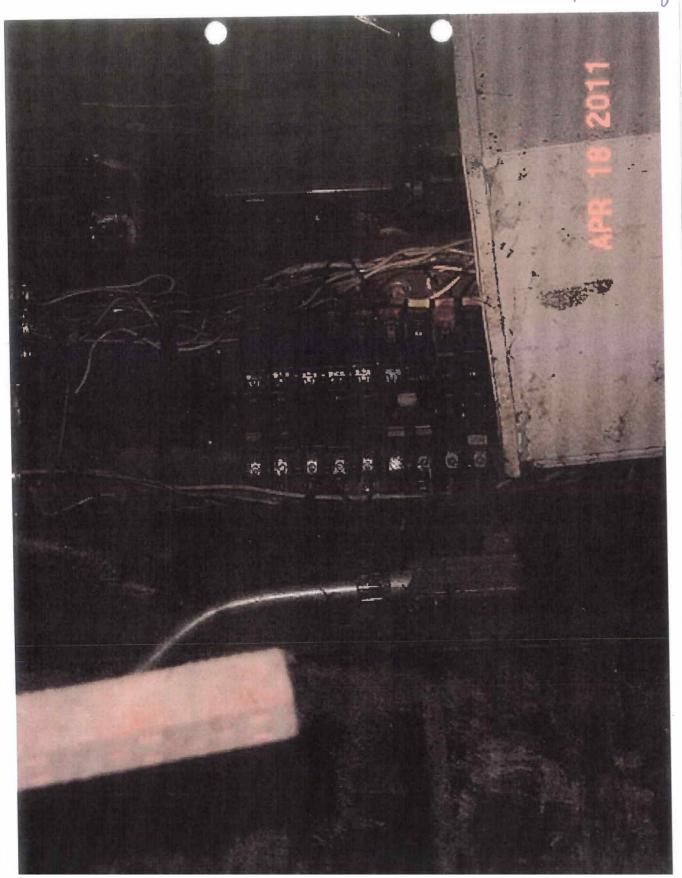

| Component: Requirement:    | Interior Walls /Ceiling                   | Defect:          | In poor repair        |
|----------------------------|-------------------------------------------|------------------|-----------------------|
|                            |                                           | Location:        | Kitchen               |
| Comments:                  |                                           |                  | BOLIA                 |
|                            |                                           |                  |                       |
| Component:                 | Interior Walls /Ceiling                   | Defect:          | In poor repair        |
| Requirement:               | media valla jediling                      |                  |                       |
| Comments:                  |                                           | <u>Location:</u> | Throughout            |
|                            | And paint                                 |                  |                       |
|                            |                                           |                  |                       |
| Component:                 | Interior Walls /Ceiling                   | Defect:          | See Comments          |
| Requirement:               |                                           | Location:        | Throughout            |
| Comments:                  | Incomplete- junk/debris against wall      |                  |                       |
|                            |                                           |                  |                       |
| ly                         |                                           | D. C.            | C                     |
| Component:<br>Requirement: | Interior Walls /Ceiling                   | <u>Defect:</u>   | Severly peeling paint |
|                            |                                           | <b>Location:</b> | Throughout            |
| Comments:                  | Unsanitary- incomplete- junk/debris agair | st wall          |                       |
|                            |                                           |                  |                       |
| Component:                 | See Comments                              | Defect:          | Not Supplied          |
| Requirement:               |                                           | Locations        | Basement              |
| Comments:                  | Panel cover                               | Location:        | basement              |
|                            | Panel Cover                               |                  |                       |
|                            |                                           | 77               |                       |
| Component:<br>Requirement: | Flooring                                  | Defect:          | See Comments          |
| Requirement                |                                           | <b>Location:</b> | Basement              |
| Comments:                  | Unsanitary                                |                  |                       |
|                            |                                           |                  |                       |
| Component:                 | See Comments                              | Defect:          | In poor repair        |
| Requirement:               | See Comments                              |                  | ·                     |
| Comments:                  |                                           | Location:        | Kitchen               |
|                            | Cooking range & unsanitary                |                  |                       |
|                            |                                           |                  |                       |
| Component:                 | See Comments                              | Defect:          | In poor repair        |
| Requirement:               |                                           | Location:        | Kitchen               |
| Comments:                  | Range                                     |                  |                       |
|                            | · · · · · ·                               |                  |                       |
| Commercial                 | Con Comments                              | Dofost           | In noor ropair        |
| Component:<br>Requirement: | See Comments                              | <u>Defect:</u>   | In poor repair        |
|                            |                                           | Location:        | Kitchen               |
| Comments:                  | Wall oven unsanitary                      |                  |                       |
|                            |                                           |                  |                       |

Component: Requirement: See Comments

**Electrical Permit** 

**Location:** Main Structure

**Comments:** 

Have electric system checked

BDHIA

Component:

See Comments