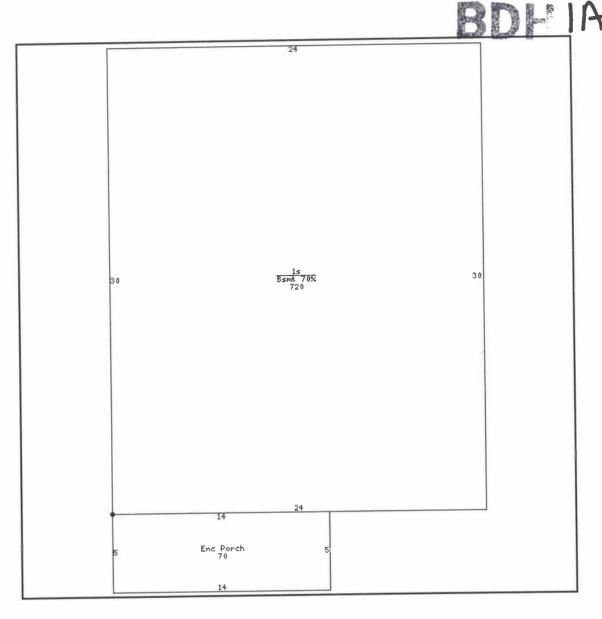

| Residence # 1   |                      |              |                     |               |          |
|-----------------|----------------------|--------------|---------------------|---------------|----------|
| OCCUPANCY       | SF/Single<br>Family  | RESID TYPE   | S1/1 Story          | BLDG<br>STYLE | RN/Ranch |
| YEAR BUILT      | 1916                 | # FAMILIES   | 1                   | GRADE         | 5        |
| GRADE<br>ADJUST | +05                  | CONDITION    | BN/Below<br>Normal  | TSFLA         | 720      |
| MAIN LV<br>AREA | 720                  | BSMT AREA    | 504                 | ENCL<br>PORCH | 70       |
| FOUNDATION      | M/Masonry            | EXT WALL TYP | MT/Metal<br>Siding  | ROOF<br>TYPE  | GB/Gable |
| ROOF<br>MATERL  | A/Asphalt<br>Shingle | HEATING      | A/Gas Forced<br>Air |               | 100      |
| BATHROOMS       | 1                    | BEDROOMS     | 2                   | ROOMS         | 4        |

| Detached # 101 |            |                |          |                 |                    |
|----------------|------------|----------------|----------|-----------------|--------------------|
| OCCUPANCY      | GAR/Garage | CONSTR<br>TYPE | FR/Frame | MEASCODE        | D/Dimensions       |
| MEASURE1       | 24         | MEASURE2       | 30       | STORY<br>HEIGHT | 1                  |
| GRADE          | 4          | YEAR BUILT     | 1984     | CONDITION       | BN/Below<br>Normal |