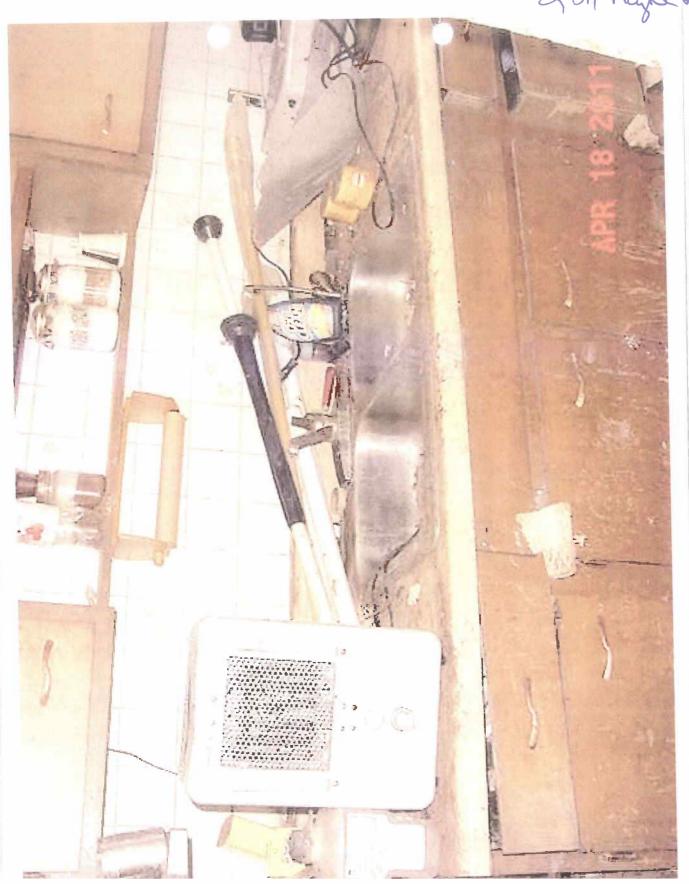

| Component: Requirement:    | Interior Walls /Ceiling                   | Defect:          | In poor repair        |
|----------------------------|-------------------------------------------|------------------|-----------------------|
|                            |                                           | Location:        | Kitchen               |
| Comments:                  |                                           |                  | BOLIA                 |
|                            |                                           |                  |                       |
| Component:                 | Interior Walls /Ceiling                   | Defect:          | In poor repair        |
| Requirement:               | media valla jediling                      |                  |                       |
| Comments:                  |                                           | <u>Location:</u> | Throughout            |
|                            | And paint                                 |                  |                       |
|                            |                                           |                  |                       |
| Component:                 | Interior Walls /Ceiling                   | Defect:          | See Comments          |
| Requirement:               |                                           | Location:        | Throughout            |
| Comments:                  | Incomplete- junk/debris against wall      |                  |                       |
|                            |                                           |                  |                       |
| ly                         |                                           | D. C.            | C                     |
| Component:<br>Requirement: | Interior Walls /Ceiling                   | <u>Defect:</u>   | Severly peeling paint |
|                            |                                           | <b>Location:</b> | Throughout            |
| Comments:                  | Unsanitary- incomplete- junk/debris agair | st wall          |                       |
|                            |                                           |                  |                       |
| Component:                 | See Comments                              | Defect:          | Not Supplied          |
| Requirement:               |                                           | Locations        | Basement              |
| Comments:                  | Panel cover                               | Location:        | basement              |
|                            | Panel Cover                               |                  |                       |
|                            |                                           | 77               |                       |
| Component:<br>Requirement: | Flooring                                  | Defect:          | See Comments          |
| Requirement                |                                           | <b>Location:</b> | Basement              |
| Comments:                  | Unsanitary                                |                  |                       |
|                            |                                           |                  |                       |
| Component:                 | See Comments                              | Defect:          | In poor repair        |
| Requirement:               | See Comments                              |                  | ·                     |
| Comments:                  |                                           | Location:        | Kitchen               |
|                            | Cooking range & unsanitary                |                  |                       |
|                            |                                           |                  |                       |
| Component:                 | See Comments                              | Defect:          | In poor repair        |
| Requirement:               |                                           | Location:        | Kitchen               |
| Comments:                  | Range                                     |                  |                       |
|                            | · · · · · ·                               |                  |                       |
| Commercial                 | Con Comments                              | Dofost           | In noor ropair        |
| Component:<br>Requirement: | See Comments                              | <u>Defect:</u>   | In poor repair        |
|                            |                                           | Location:        | Kitchen               |
| Comments:                  | Wall oven unsanitary                      |                  |                       |
|                            |                                           |                  |                       |

Defect: In poor repair Component: Kitchen Sink Requirement: **Location:** Kitchen BDHIA **Comments:** Unsanitary Defect: In poor repair Component: See Comments **Requirement:** Location: Kitchen **Comments:** Refridgerator & unsanitary Defect: In poor repair Component: See Comments Requirement: **Location:** Throughout **Comments:** Interior doors & unsanitary In poor repair **Defect:** Component: See Comments **Requirement: Location:** Bathroom **Comments:** Door trim/facing **Defect:** In poor repair **Electrical Lighting Fixtures** Component: Requirement: **Location:** Living Room **Comments:** Defect: In poor repair Component: **Furnace** Requirement: Mechanical Permit **Location:** Basement **Comments: Defect:** In poor repair Component: **Furnace Requirement:** Mechanical Permit **Location:** Basement **Comments:** Vent disconnected Improperly Installed **Defect:** See Comments Component: **Requirement: Location:** Basement **Comments:** Drop cords- unsafe **Defect:** See Comments Component: See Comments **Requirement: Location:** Bathroom Comments: All plumbing fixtures unsanitary