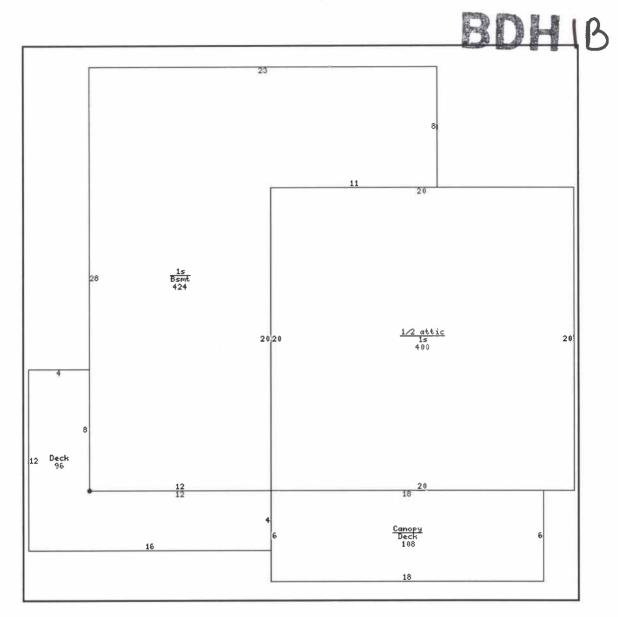

| Homestead       | 1        | I                                   | FARNSWORTH        | DENNIS C                               |                 | 59411      | 11D                  |  |
|-----------------|----------|-------------------------------------|-------------------|----------------------------------------|-----------------|------------|----------------------|--|
| Military        |          | Ī                                   | FARNSWORTH        | DENNIS C                               |                 | 90811      | Vietnam              |  |
| Zoning          | Des      | cription                            |                   | Assesso                                | Assessor Zoning |            |                      |  |
| R1-60           | One      | Family, Low De                      | Resident          | Residential                            |                 |            |                      |  |
| Source: C       | ity of I | Des Moines Com                      |                   | ment <b>Published:</b><br>515 283-4200 | 2011-05         | -25 Contac | t: Planning and      |  |
| Land            |          |                                     |                   |                                        | Selsa           |            |                      |  |
| SQUARE<br>FEET  |          | 4,400                               | FRONTAGE          | 55.0                                   | DEPTH           | I          | 80.0                 |  |
| ACRES           |          | 0.101 SHAPE RC/Rectangle TOPOGRAPHY |                   | GRAPHY                                 | Y N/Normal      |            |                      |  |
| Residence       | # 1      |                                     |                   |                                        |                 |            |                      |  |
| OCCUPA          | NCY      | SF/Single<br>Family                 | RESID TYPE        | FA/1 Story<br>with Finished<br>Attic   | BLDG            | STYLE      | ET/Early 20s         |  |
| YEAR BU         | JILT     | 1900                                | <b># FAMILIES</b> | 1                                      | GRAD            | E          | 5                    |  |
| GRADE<br>ADJUST |          | +10                                 | CONDITION         | NM/Normal                              | TSFLA           |            | 964                  |  |
| MAIN LV<br>AREA | 7        | 824                                 | ATTIC<br>FINISH   | 140                                    | BSMT            | AREA       | 424                  |  |
| DECK AF         | REA      | 204                                 | CANOPY<br>AREA    | 108                                    | FOUN            | DATION     | B/Brick              |  |
| EXT WAI<br>TYP  | LL       | VN/Vinyl<br>Siding                  | ROOF TYPE         | GB/Gable                               | ROOF<br>MATE    | RL         | A/Asphalt<br>Shingle |  |
| HEATING         | <b>G</b> | A/Gas Forced<br>Air                 | AIR COND          | 0                                      | BATH            | ROOMS      | 2                    |  |
| TOILET<br>ROOMS |          | 1                                   | BEDROOMS          | 3                                      | ROOM            | 15         | 7                    |  |

| MEASURE1 2 |          | GAR/Garage | IYPE            |         | FR/Frame<br>20<br>2003         |                           | MEASCODE        | D/Dimensions   |  |  |
|------------|----------|------------|-----------------|---------|--------------------------------|---------------------------|-----------------|----------------|--|--|
|            |          | 20         |                 |         |                                |                           | STORY<br>HEIGHT | 1<br>NM/Normal |  |  |
|            |          | 4          |                 |         |                                |                           | CONDITION       |                |  |  |
| Year       | Туре     | Status     |                 | Applica | tion                           | Permit/Pickup Description |                 |                |  |  |
| 2004       | P/Permit | t CP/Comp  | olete           | 2003-06 | 5-24                           | NC/GARAGE (400 sf)        |                 |                |  |  |
| 1995       | U/Picku  | p CA/Canc  | el 1994-08-31 V |         | Woo                            | Wood Deck                 |                 |                |  |  |
| 1988       | U/Picku  | p CP/Comp  | olete           | 1987-09 | 09-19 Convert to Single Family |                           |                 | ily            |  |  |