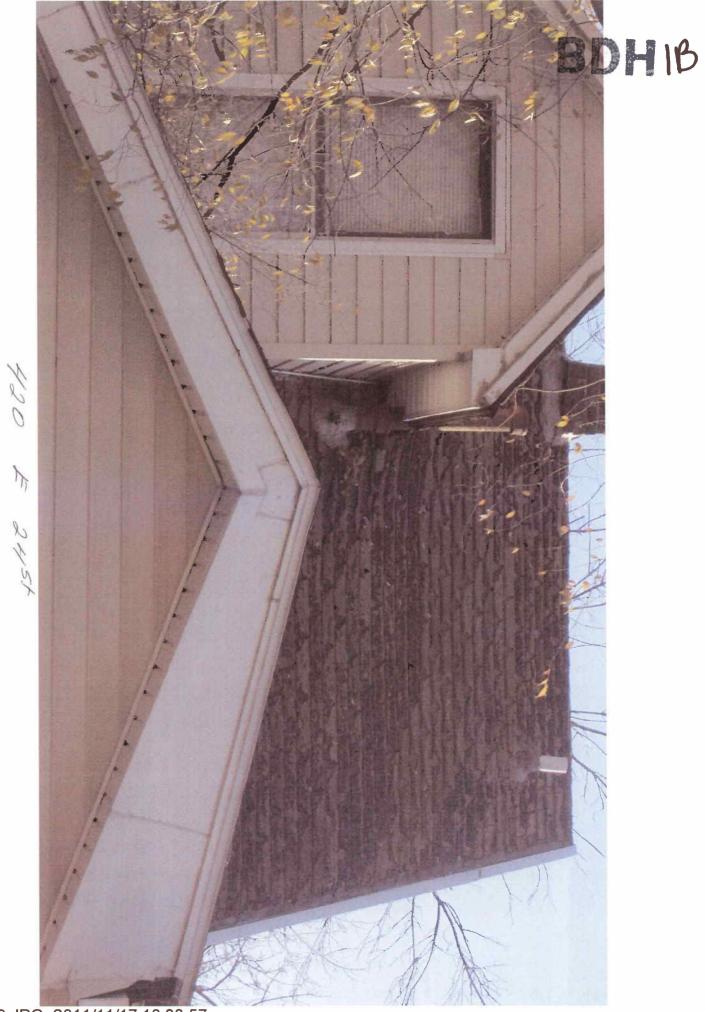

| Areas that nee                           | d attention: 420 E 24TH ST                                    |                      |               |
|------------------------------------------|---------------------------------------------------------------|----------------------|---------------|
| Component:<br>Requirement:               | Brick Chimney<br>Compliance, Uniform Mechanics Code           | Defect:<br>Location: | Deteriorated  |
| <u>Comments:</u>                         |                                                               |                      | KOOI          |
| Component:                               | Roof                                                          | Defect:              | Leaks         |
| <u>Requirement:</u><br><u>Comments:</u>  | Building Permit                                               | Location:            | Throughout    |
| Componente                               | Electrical Contant                                            | Defectu              | Deteriousted  |
| <u>Component:</u><br>Requirement:        | Electrical System<br>Electrical Permit                        | Defect:              | Deteriorated  |
| Comments:                                |                                                               | Location:            | Throughout    |
| <u>Component:</u>                        | Exterior Walls                                                | Defect:              | Excessive rot |
| Requirement:                             | Complaince with Int Residential Code                          | Derecti              |               |
| Comments:                                |                                                               | Location:            | Throughout    |
|                                          |                                                               |                      |               |
| <u>Component:</u><br><u>Requirement:</u> | Smoke Detectors<br>Complaince with Int Residential Code       | Defect:              | Not Supplied  |
| <u>Comments:</u>                         |                                                               | Location:            | Throughout    |
|                                          |                                                               |                      |               |
| Component:<br>Requirement:               | Plumbing System<br>Compliance with Uniform Plumbing Code      | Defect:              | Deteriorated  |
| Comments:                                |                                                               | Location:            | Throughout    |
|                                          |                                                               |                      |               |
| <u>Component:</u><br><u>Requirement:</u> | Shingles Flashing<br>Compliance, International Property       | Defect:              | Deteriorated  |
| Comments:                                | Maintenance Code                                              | Location:            | Throughout    |
|                                          |                                                               |                      |               |
| <u>Component:</u><br>Requirement:        | Interior Walls /Ceiling<br>Compliance, International Property | Defect:              | Deteriorated  |
| -                                        | Maintenance Code                                              | Location:            | Throughout    |
| <u>Comments:</u>                         |                                                               |                      |               |