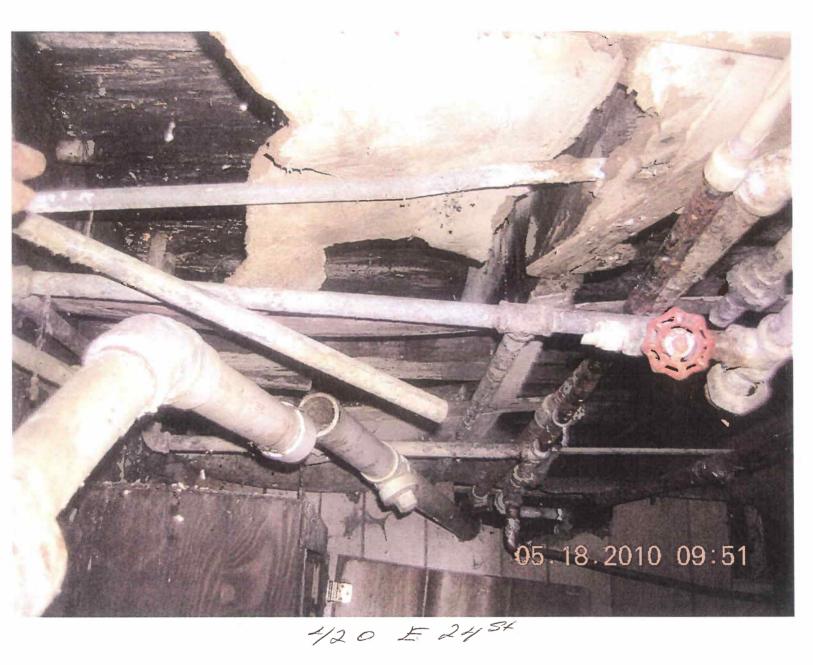

| Areas that nee                           | d attention: 420 E 24TH ST                                    |                      |               |
|------------------------------------------|---------------------------------------------------------------|----------------------|---------------|
| Component:<br>Requirement:               | Brick Chimney<br>Compliance, Uniform Mechanics Code           | Defect:<br>Location: | Deteriorated  |
| <u>Comments:</u>                         |                                                               |                      | KOOI          |
| Component:                               | Roof                                                          | Defect:              | Leaks         |
| <u>Requirement:</u><br><u>Comments:</u>  | Building Permit                                               | Location:            | Throughout    |
| Componente                               | Electrical Contant                                            | Defectu              | Deteriousted  |
| <u>Component:</u><br>Requirement:        | Electrical System<br>Electrical Permit                        | Defect:              | Deteriorated  |
| Comments:                                |                                                               | Location:            | Throughout    |
| <u>Component:</u>                        | Exterior Walls                                                | Defect:              | Excessive rot |
| Requirement:                             | Complaince with Int Residential Code                          | Derecti              |               |
| Comments:                                |                                                               | Location:            | Throughout    |
|                                          |                                                               |                      |               |
| <u>Component:</u><br><u>Requirement:</u> | Smoke Detectors<br>Complaince with Int Residential Code       | Defect:              | Not Supplied  |
| <u>Comments:</u>                         |                                                               | Location:            | Throughout    |
|                                          |                                                               |                      |               |
| Component:<br>Requirement:               | Plumbing System<br>Compliance with Uniform Plumbing Code      | Defect:              | Deteriorated  |
| Comments:                                |                                                               | Location:            | Throughout    |
|                                          |                                                               |                      |               |
| <u>Component:</u><br><u>Requirement:</u> | Shingles Flashing<br>Compliance, International Property       | Defect:              | Deteriorated  |
| Comments:                                | Maintenance Code                                              | Location:            | Throughout    |
|                                          |                                                               |                      |               |
| <u>Component:</u><br>Requirement:        | Interior Walls /Ceiling<br>Compliance, International Property | Defect:              | Deteriorated  |
| -                                        | Maintenance Code                                              | Location:            | Throughout    |
| <u>Comments:</u>                         |                                                               |                      |               |

| Component:                 | Flooring                                               | Defect:   | Excessive rot   |
|----------------------------|--------------------------------------------------------|-----------|-----------------|
| Requirement:<br>Comments:  | Compliance, International Property<br>Maintenance Code | Location: | Throughout BDHB |
|                            |                                                        |           |                 |
| Component:<br>Requirement: | Floor Joists/Beams<br>Engineering Report               | Defect:   | Excessive rot   |
| Comments:                  |                                                        | Location: | Throughout      |
|                            |                                                        |           |                 |
| Component:                 | Sub Floor                                              | Defect:   | Excessive rot   |
| Requirement:               | Complaince with Int Residential Code                   | Location: | Throughout      |
| <u>Comments:</u>           |                                                        |           |                 |
| Component:                 | Waste Lines                                            | Defect:   | Cracked/Broken  |
| Requirement:               | Compliance with Uniform Plumbing Code                  | Location: | Throughout      |
| Comments:                  |                                                        |           |                 |
| Component:                 | Soffit/Facia/Trim                                      | Defect:   | Deteriorated    |
| Requirement:<br>Comments:  | Complaince with Int Residential Code                   | Location: | Throughout      |
|                            |                                                        |           |                 |
| Component:                 | Interior Walls /Ceiling                                | Defect:   | Excessive rot   |
| Requirement:               | Complaince with Int Residential Code                   | Location: | Basement        |
| Comments:                  |                                                        |           |                 |
| Component:                 | Windows/Window Frames                                  | Defect:   | Deteriorated    |
| Requirement:               | Complaince with Int Residential Code                   | Location: | Throughout      |
| Comments:                  |                                                        |           |                 |
|                            |                                                        |           |                 |