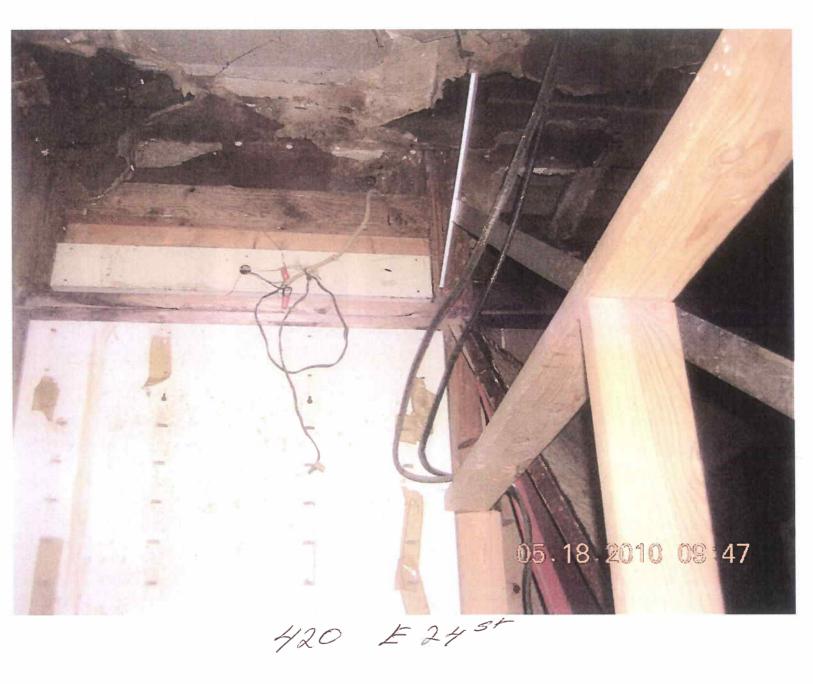

| Areas that nee                           | d attention: 420 E 24TH ST                                    |                      |               |
|------------------------------------------|---------------------------------------------------------------|----------------------|---------------|
| Component:<br>Requirement:               | Brick Chimney<br>Compliance, Uniform Mechanics Code           | Defect:<br>Location: | Deteriorated  |
| <u>Comments:</u>                         |                                                               |                      | KOOI          |
| Component:                               | Roof                                                          | Defect:              | Leaks         |
| <u>Requirement:</u><br><u>Comments:</u>  | Building Permit                                               | Location:            | Throughout    |
| Componente                               | Electrical Contant                                            | Defectu              | Deteriousted  |
| <u>Component:</u><br>Requirement:        | Electrical System<br>Electrical Permit                        | Defect:              | Deteriorated  |
| Comments:                                |                                                               | Location:            | Throughout    |
| <u>Component:</u>                        | Exterior Walls                                                | Defect:              | Excessive rot |
| Requirement:                             | Complaince with Int Residential Code                          | Derecti              |               |
| Comments:                                |                                                               | Location:            | Throughout    |
|                                          |                                                               |                      |               |
| <u>Component:</u><br><u>Requirement:</u> | Smoke Detectors<br>Complaince with Int Residential Code       | Defect:              | Not Supplied  |
| <u>Comments:</u>                         |                                                               | Location:            | Throughout    |
|                                          |                                                               |                      |               |
| Component:<br>Requirement:               | Plumbing System<br>Compliance with Uniform Plumbing Code      | Defect:              | Deteriorated  |
| Comments:                                |                                                               | Location:            | Throughout    |
|                                          |                                                               |                      |               |
| <u>Component:</u><br><u>Requirement:</u> | Shingles Flashing<br>Compliance, International Property       | Defect:              | Deteriorated  |
| Comments:                                | Maintenance Code                                              | Location:            | Throughout    |
|                                          |                                                               |                      |               |
| <u>Component:</u><br>Requirement:        | Interior Walls /Ceiling<br>Compliance, International Property | Defect:              | Deteriorated  |
| -                                        | Maintenance Code                                              | Location:            | Throughout    |
| <u>Comments:</u>                         |                                                               |                      |               |