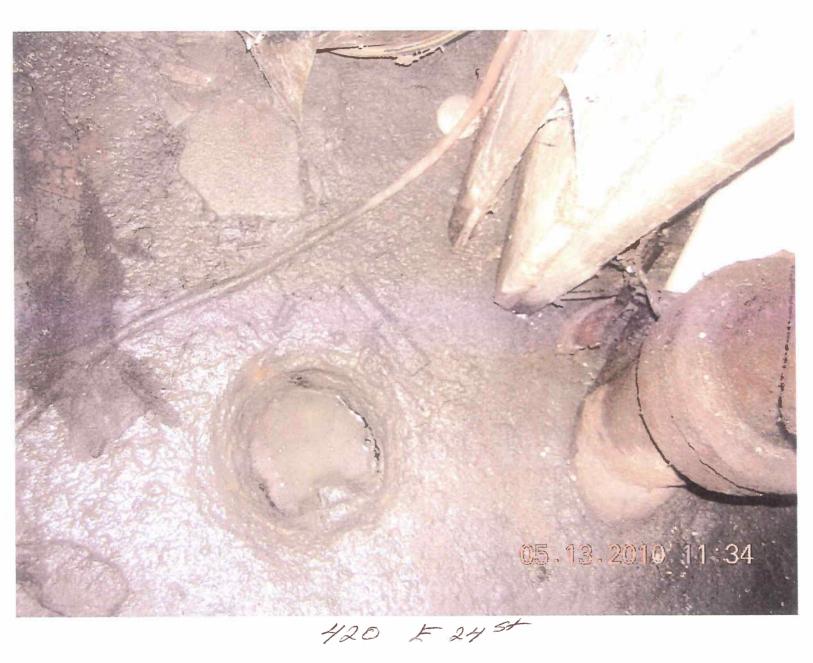

| Component:                 | Flooring                                               | Defect:   | Excessive rot   |
|----------------------------|--------------------------------------------------------|-----------|-----------------|
| Requirement:<br>Comments:  | Compliance, International Property<br>Maintenance Code | Location: | Throughout BDHB |
|                            |                                                        |           |                 |
| Component:<br>Requirement: | Floor Joists/Beams<br>Engineering Report               | Defect:   | Excessive rot   |
| Comments:                  |                                                        | Location: | Throughout      |
|                            |                                                        |           |                 |
| Component:                 | Sub Floor                                              | Defect:   | Excessive rot   |
| Requirement:               | Complaince with Int Residential Code                   | Location: | Throughout      |
| <u>Comments:</u>           |                                                        |           |                 |
| Component:                 | Waste Lines                                            | Defect:   | Cracked/Broken  |
| Requirement:               | Compliance with Uniform Plumbing Code                  | Location: | Throughout      |
| Comments:                  |                                                        |           |                 |
| Component:                 | Soffit/Facia/Trim                                      | Defect:   | Deteriorated    |
| Requirement:<br>Comments:  | Complaince with Int Residential Code                   | Location: | Throughout      |
|                            |                                                        |           |                 |
| Component:                 | Interior Walls /Ceiling                                | Defect:   | Excessive rot   |
| Requirement:               | Complaince with Int Residential Code                   | Location: | Basement        |
| Comments:                  |                                                        |           |                 |
| Component:                 | Windows/Window Frames                                  | Defect:   | Deteriorated    |
| Requirement:               | Complaince with Int Residential Code                   | Location: | Throughout      |
| Comments:                  |                                                        |           |                 |
|                            |                                                        |           |                 |