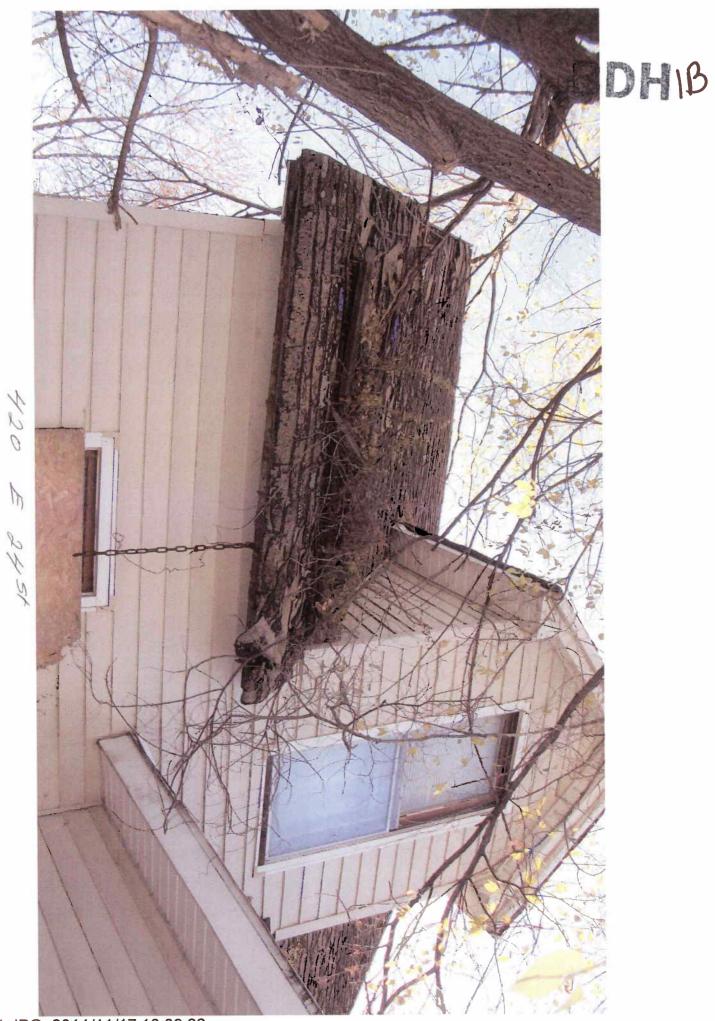

| Areas that nee                           | d attention: 420 E 24TH ST                                    |                      |               |
|------------------------------------------|---------------------------------------------------------------|----------------------|---------------|
| Component:<br>Requirement:               | Brick Chimney<br>Compliance, Uniform Mechanics Code           | Defect:<br>Location: | Deteriorated  |
| <u>Comments:</u>                         |                                                               |                      | KOOI          |
| Component:                               | Roof                                                          | Defect:              | Leaks         |
| <u>Requirement:</u><br><u>Comments:</u>  | Building Permit                                               | Location:            | Throughout    |
| Componente                               | Electrical Contant                                            | Defectu              | Deteriousted  |
| <u>Component:</u><br>Requirement:        | Electrical System<br>Electrical Permit                        | Defect:              | Deteriorated  |
| Comments:                                |                                                               | Location:            | Throughout    |
| <u>Component:</u>                        | Exterior Walls                                                | Defect:              | Excessive rot |
| Requirement:                             | Complaince with Int Residential Code                          | Derecti              |               |
| Comments:                                |                                                               | Location:            | Throughout    |
|                                          |                                                               |                      |               |
| <u>Component:</u><br><u>Requirement:</u> | Smoke Detectors<br>Complaince with Int Residential Code       | Defect:              | Not Supplied  |
| <u>Comments:</u>                         |                                                               | Location:            | Throughout    |
|                                          |                                                               |                      |               |
| Component:<br>Requirement:               | Plumbing System<br>Compliance with Uniform Plumbing Code      | Defect:              | Deteriorated  |
| Comments:                                |                                                               | Location:            | Throughout    |
|                                          |                                                               |                      |               |
| <u>Component:</u><br><u>Requirement:</u> | Shingles Flashing<br>Compliance, International Property       | Defect:              | Deteriorated  |
| Comments:                                | Maintenance Code                                              | Location:            | Throughout    |
|                                          |                                                               |                      |               |
| <u>Component:</u><br>Requirement:        | Interior Walls /Ceiling<br>Compliance, International Property | Defect:              | Deteriorated  |
| -                                        | Maintenance Code                                              | Location:            | Throughout    |
| <u>Comments:</u>                         |                                                               |                      |               |

| Component:                 | Flooring                                               | Defect:   | Excessive rot   |
|----------------------------|--------------------------------------------------------|-----------|-----------------|
| Requirement:<br>Comments:  | Compliance, International Property<br>Maintenance Code | Location: | Throughout BDHB |
|                            |                                                        |           |                 |
| Component:<br>Requirement: | Floor Joists/Beams<br>Engineering Report               | Defect:   | Excessive rot   |
| Comments:                  |                                                        | Location: | Throughout      |
|                            |                                                        |           |                 |
| Component:                 | Sub Floor                                              | Defect:   | Excessive rot   |
| Requirement:               | Complaince with Int Residential Code                   | Location: | Throughout      |
| <u>Comments:</u>           |                                                        |           |                 |
| Component:                 | Waste Lines                                            | Defect:   | Cracked/Broken  |
| Requirement:               | Compliance with Uniform Plumbing Code                  | Location: | Throughout      |
| Comments:                  |                                                        |           |                 |
| Component:                 | Soffit/Facia/Trim                                      | Defect:   | Deteriorated    |
| Requirement:<br>Comments:  | Complaince with Int Residential Code                   | Location: | Throughout      |
|                            |                                                        |           |                 |
| Component:                 | Interior Walls /Ceiling                                | Defect:   | Excessive rot   |
| Requirement:               | Complaince with Int Residential Code                   | Location: | Basement        |
| Comments:                  |                                                        |           |                 |
| Component:                 | Windows/Window Frames                                  | Defect:   | Deteriorated    |
| Requirement:               | Complaince with Int Residential Code                   | Location: | Throughout      |
| Comments:                  |                                                        |           |                 |
|                            |                                                        |           |                 |