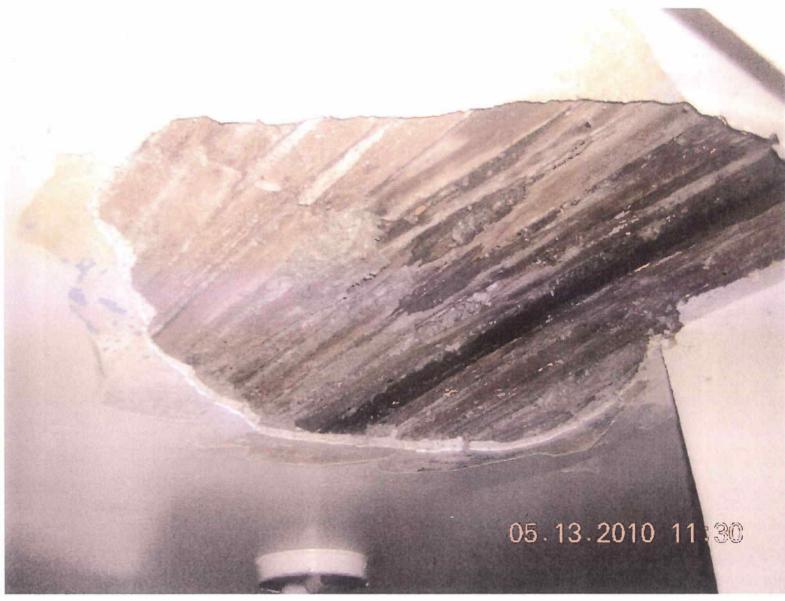

| Component:                 | Flooring                                               | Defect:   | Excessive rot   |
|----------------------------|--------------------------------------------------------|-----------|-----------------|
| Requirement:<br>Comments:  | Compliance, International Property<br>Maintenance Code | Location: | Throughout BDHB |
|                            |                                                        |           |                 |
| Component:<br>Requirement: | Floor Joists/Beams<br>Engineering Report               | Defect:   | Excessive rot   |
| Comments:                  |                                                        | Location: | Throughout      |
|                            |                                                        |           |                 |
| Component:                 | Sub Floor                                              | Defect:   | Excessive rot   |
| Requirement:               | Complaince with Int Residential Code                   | Location: | Throughout      |
| <u>Comments:</u>           |                                                        |           |                 |
| Component:                 | Waste Lines                                            | Defect:   | Cracked/Broken  |
| Requirement:               | Compliance with Uniform Plumbing Code                  | Location: | Throughout      |
| Comments:                  |                                                        |           |                 |
| Component:                 | Soffit/Facia/Trim                                      | Defect:   | Deteriorated    |
| Requirement:<br>Comments:  | Complaince with Int Residential Code                   | Location: | Throughout      |
|                            |                                                        |           |                 |
| Component:                 | Interior Walls /Ceiling                                | Defect:   | Excessive rot   |
| Requirement:               | Complaince with Int Residential Code                   | Location: | Basement        |
| Comments:                  |                                                        |           |                 |
| Component:                 | Windows/Window Frames                                  | Defect:   | Deteriorated    |
| Requirement:               | Complaince with Int Residential Code                   | Location: | Throughout      |
| Comments:                  |                                                        |           |                 |
|                            |                                                        |           |                 |