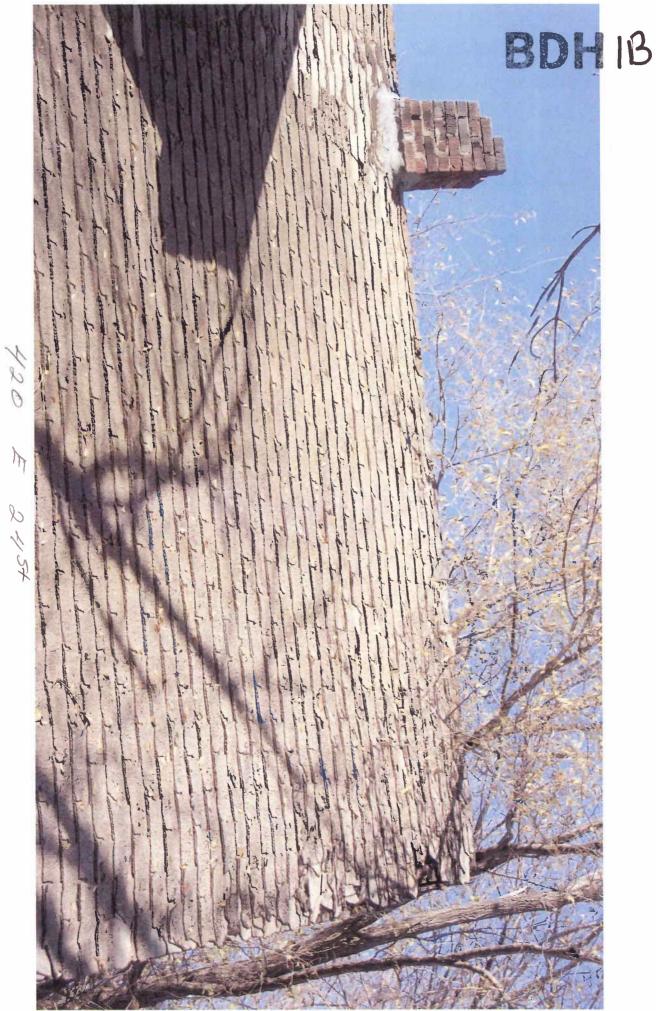

| Areas that nee                           | d attention: 420 E 24TH ST                                    |                      |               |
|------------------------------------------|---------------------------------------------------------------|----------------------|---------------|
| Component:<br>Requirement:               | Brick Chimney<br>Compliance, Uniform Mechanics Code           | Defect:<br>Location: | Deteriorated  |
| <u>Comments:</u>                         |                                                               |                      | KOOI          |
| Component:                               | Roof                                                          | Defect:              | Leaks         |
| <u>Requirement:</u><br><u>Comments:</u>  | Building Permit                                               | Location:            | Throughout    |
| Componente                               | Electrical Contant                                            | Defectu              | Deteriousted  |
| <u>Component:</u><br>Requirement:        | Electrical System<br>Electrical Permit                        | Defect:              | Deteriorated  |
| Comments:                                |                                                               | Location:            | Throughout    |
| <u>Component:</u>                        | Exterior Walls                                                | Defect:              | Excessive rot |
| Requirement:                             | Complaince with Int Residential Code                          | Derecti              |               |
| Comments:                                |                                                               | Location:            | Throughout    |
|                                          |                                                               |                      |               |
| <u>Component:</u><br><u>Requirement:</u> | Smoke Detectors<br>Complaince with Int Residential Code       | Defect:              | Not Supplied  |
| <u>Comments:</u>                         |                                                               | Location:            | Throughout    |
|                                          |                                                               |                      |               |
| Component:<br>Requirement:               | Plumbing System<br>Compliance with Uniform Plumbing Code      | Defect:              | Deteriorated  |
| Comments:                                |                                                               | Location:            | Throughout    |
|                                          |                                                               |                      |               |
| <u>Component:</u><br><u>Requirement:</u> | Shingles Flashing<br>Compliance, International Property       | Defect:              | Deteriorated  |
| Comments:                                | Maintenance Code                                              | Location:            | Throughout    |
|                                          |                                                               |                      |               |
| <u>Component:</u><br>Requirement:        | Interior Walls /Ceiling<br>Compliance, International Property | Defect:              | Deteriorated  |
| -                                        | Maintenance Code                                              | Location:            | Throughout    |
| <u>Comments:</u>                         |                                                               |                      |               |