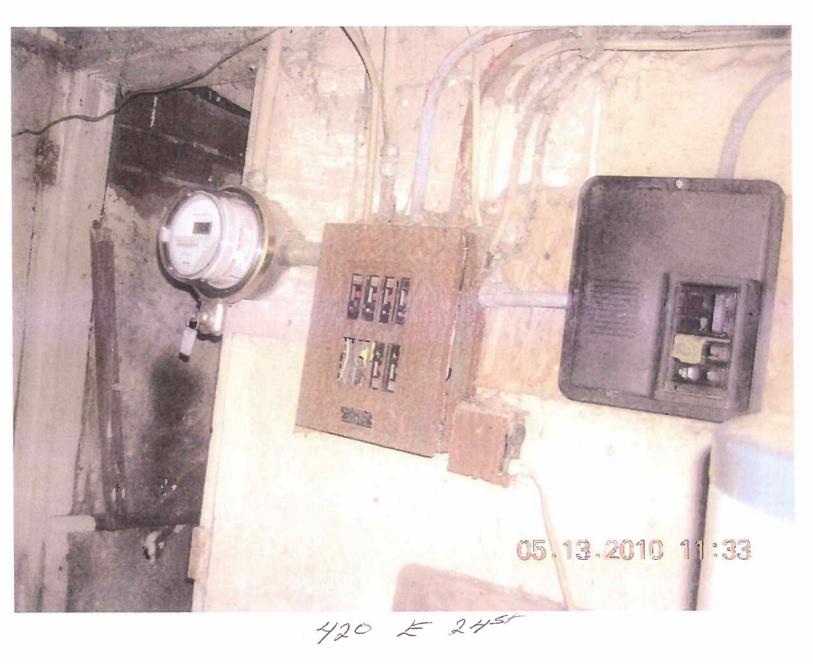

| Areas that nee                           | d attention: 420 E 24TH ST                                    |                      |               |
|------------------------------------------|---------------------------------------------------------------|----------------------|---------------|
| Component:<br>Requirement:               | Brick Chimney<br>Compliance, Uniform Mechanics Code           | Defect:<br>Location: | Deteriorated  |
| <u>Comments:</u>                         |                                                               |                      | KOOI          |
| Component:                               | Roof                                                          | Defect:              | Leaks         |
| <u>Requirement:</u><br><u>Comments:</u>  | Building Permit                                               | Location:            | Throughout    |
| Componente                               | Electrical Contant                                            | Defectu              | Deteriousted  |
| <u>Component:</u><br>Requirement:        | Electrical System<br>Electrical Permit                        | Defect:              | Deteriorated  |
| Comments:                                |                                                               | Location:            | Throughout    |
| <u>Component:</u>                        | Exterior Walls                                                | Defect:              | Excessive rot |
| Requirement:                             | Complaince with Int Residential Code                          | Derecti              |               |
| Comments:                                |                                                               | Location:            | Throughout    |
|                                          |                                                               |                      |               |
| <u>Component:</u><br><u>Requirement:</u> | Smoke Detectors<br>Complaince with Int Residential Code       | Defect:              | Not Supplied  |
| <u>Comments:</u>                         |                                                               | Location:            | Throughout    |
|                                          |                                                               |                      |               |
| Component:<br>Requirement:               | Plumbing System<br>Compliance with Uniform Plumbing Code      | Defect:              | Deteriorated  |
| Comments:                                |                                                               | Location:            | Throughout    |
|                                          |                                                               |                      |               |
| <u>Component:</u><br><u>Requirement:</u> | Shingles Flashing<br>Compliance, International Property       | Defect:              | Deteriorated  |
| Comments:                                | Maintenance Code                                              | Location:            | Throughout    |
|                                          |                                                               |                      |               |
| <u>Component:</u><br>Requirement:        | Interior Walls /Ceiling<br>Compliance, International Property | Defect:              | Deteriorated  |
| -                                        | Maintenance Code                                              | Location:            | Throughout    |
| <u>Comments:</u>                         |                                                               |                      |               |