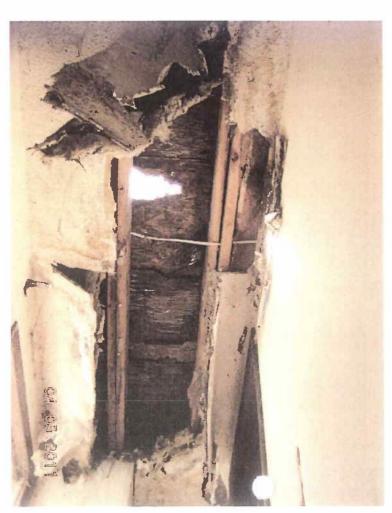

Comments:

**Component:** 

**Requirement:** 

Roof

**Building Permit** 

**Defect:** 

In poor repair

**Comments:** 

**Location:** Main Structure

**Component:** Requirement: **Exterior Walls Building Permit**  **Defect:** 

In poor repair

**Comments:** 

**Location:** Main Structure

| Component: Requirement: | Exterior Doors/Jams Building Pet           | Defect:          | Ir oor repair   |
|-------------------------|--------------------------------------------|------------------|-----------------|
| Req arene.it.           | Building PE 12                             | Location:        | Main Structure  |
| Comments:               |                                            |                  | Main Structur   |
|                         |                                            |                  |                 |
|                         |                                            |                  |                 |
| Component:              | Windows/Window Frames                      | Defect:          | In poor repair  |
| Requirement:            | Building Permit                            | Locations        | Main Structure  |
| Comments:               |                                            | Location:        | Main Structure  |
|                         |                                            |                  |                 |
|                         |                                            |                  |                 |
| Component:              | Floor Joists/Beams                         | Defect:          | In poor repair  |
| Requirement:            | Building Permit                            |                  |                 |
|                         |                                            | Location:        | Throughout      |
| Comments:               |                                            |                  |                 |
|                         |                                            |                  |                 |
| Component:              | Takawian Malla /Cailing                    | Dofostu          | In many country |
| Requirement:            | Interior Walls /Ceiling<br>Building Permit | <u>Defect:</u>   | In poor repair  |
|                         |                                            | <b>Location:</b> | Throughout      |
| Comments:               |                                            |                  |                 |
|                         |                                            |                  |                 |
|                         |                                            |                  |                 |
| Component: Requirement: | Smoke Detectors                            | Defect:          | Not Supplied    |
| <u>kequirement:</u>     |                                            | Location:        | Throughout      |
| Comments:               |                                            |                  |                 |
|                         |                                            |                  |                 |
|                         |                                            |                  |                 |
| Component:              | Electrical System                          | Defect:          | In poor repair  |
| Requirement:            | Electrical Permit                          | Location         | Throughout      |
| Comments:               |                                            | Location         | Throughout      |
|                         |                                            |                  |                 |
|                         |                                            |                  |                 |
| Component:              | Mechanical System                          | Defect:          | In poor repair  |
| Requirement:            | Mechanical Permit                          | 1                |                 |
| Comments:               |                                            | <u>Location:</u> | Throughout      |
| <u>Johnnieher</u>       |                                            |                  |                 |
|                         |                                            |                  |                 |
| Component:              | Plumbing System                            | Defect:          | In poor repair  |
| Requirement:            | Plumbing Permit                            |                  |                 |
|                         | -                                          | <b>Location:</b> | Throughout      |
| Comments:               |                                            |                  |                 |
|                         |                                            |                  |                 |
|                         |                                            |                  |                 |