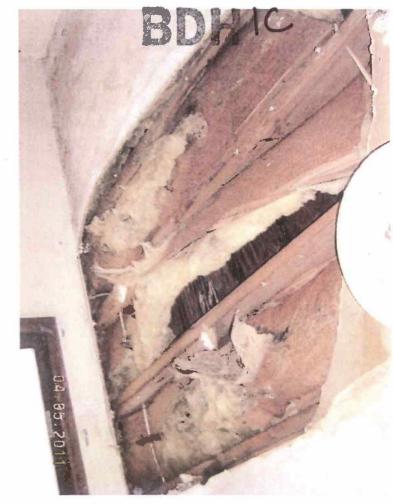

Comments:

**Component:** 

**Requirement:** 

Roof

**Building Permit** 

**Defect:** 

In poor repair

**Comments:** 

**Location:** Main Structure

**Component:** Requirement: **Exterior Walls Building Permit**  **Defect:** 

In poor repair

**Comments:** 

**Location:** Main Structure

| Component: Requirement: | Exterior Doors/Jams Building Pet           | Defect:          | Ir oor repair   |
|-------------------------|--------------------------------------------|------------------|-----------------|
| Req arene.it.           | Building PE 12                             | Location:        | Main Structure  |
| Comments:               |                                            |                  | Main Structur   |
|                         |                                            |                  |                 |
|                         |                                            |                  |                 |
| Component:              | Windows/Window Frames                      | Defect:          | In poor repair  |
| Requirement:            | Building Permit                            | Locations        | Main Structure  |
| Comments:               |                                            | Location:        | Main Structure  |
|                         |                                            |                  |                 |
|                         |                                            |                  |                 |
| Component:              | Floor Joists/Beams                         | Defect:          | In poor repair  |
| Requirement:            | Building Permit                            |                  |                 |
|                         |                                            | Location:        | Throughout      |
| Comments:               |                                            |                  |                 |
|                         |                                            |                  |                 |
| Component:              | Takawian Malla /Cailing                    | Dofostu          | In many country |
| Requirement:            | Interior Walls /Ceiling<br>Building Permit | <u>Defect:</u>   | In poor repair  |
|                         |                                            | <b>Location:</b> | Throughout      |
| Comments:               |                                            |                  |                 |
|                         |                                            |                  |                 |
|                         |                                            |                  |                 |
| Component: Requirement: | Smoke Detectors                            | Defect:          | Not Supplied    |
| <u>kequirement:</u>     |                                            | Location:        | Throughout      |
| Comments:               |                                            |                  |                 |
|                         |                                            |                  |                 |
|                         |                                            |                  |                 |
| Component:              | Electrical System                          | Defect:          | In poor repair  |
| Requirement:            | Electrical Permit                          | Location         | Throughout      |
| Comments:               |                                            | Location         | Throughout      |
|                         |                                            |                  |                 |
|                         |                                            |                  |                 |
| Component:              | Mechanical System                          | Defect:          | In poor repair  |
| Requirement:            | Mechanical Permit                          | 1                |                 |
| Comments:               |                                            | <u>Location:</u> | Throughout      |
| <u>Johnnieher</u>       |                                            |                  |                 |
|                         |                                            |                  |                 |
| Component:              | Plumbing System                            | Defect:          | In poor repair  |
| Requirement:            | Plumbing Permit                            |                  |                 |
|                         | -                                          | <b>Location:</b> | Throughout      |
| Comments:               |                                            |                  |                 |
|                         |                                            |                  |                 |
|                         |                                            |                  |                 |