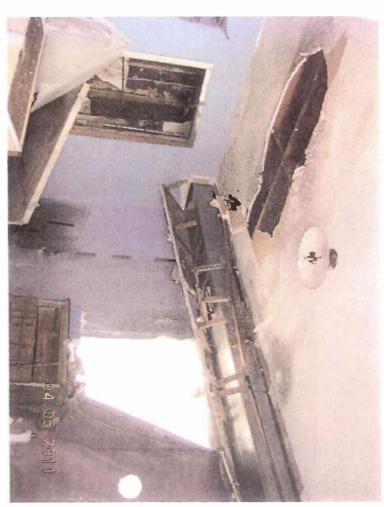

Comments:

**Component:** 

**Requirement:** 

Roof

**Building Permit** 

**Defect:** 

In poor repair

**Comments:** 

**Location:** Main Structure

**Component:** Requirement: **Exterior Walls Building Permit**  **Defect:** 

In poor repair

**Comments:** 

**Location:** Main Structure

| Component: Requirement: | Exterior Doors/Jams Building Pet           | Defect:          | Ir oor repair   |
|-------------------------|--------------------------------------------|------------------|-----------------|
| Req arene.it.           | Building PE 12                             | Location:        | Main Structure  |
| Comments:               |                                            |                  | Main Structur   |
|                         |                                            |                  |                 |
|                         |                                            |                  |                 |
| Component:              | Windows/Window Frames                      | Defect:          | In poor repair  |
| Requirement:            | Building Permit                            | Locations        | Main Structure  |
| Comments:               |                                            | Location:        | Main Structure  |
|                         |                                            |                  |                 |
|                         |                                            |                  |                 |
| Component:              | Floor Joists/Beams                         | Defect:          | In poor repair  |
| Requirement:            | Building Permit                            |                  |                 |
|                         |                                            | Location:        | Throughout      |
| Comments:               |                                            |                  |                 |
|                         |                                            |                  |                 |
| Component:              | Takawian Malla /Cailing                    | Dofostu          | In many country |
| Requirement:            | Interior Walls /Ceiling<br>Building Permit | <u>Defect:</u>   | In poor repair  |
|                         |                                            | <b>Location:</b> | Throughout      |
| Comments:               |                                            |                  |                 |
|                         |                                            |                  |                 |
|                         |                                            |                  |                 |
| Component: Requirement: | Smoke Detectors                            | Defect:          | Not Supplied    |
| <u>kequirement:</u>     |                                            | Location:        | Throughout      |
| Comments:               |                                            |                  |                 |
|                         |                                            |                  |                 |
|                         |                                            |                  |                 |
| Component:              | Electrical System                          | Defect:          | In poor repair  |
| Requirement:            | Electrical Permit                          | Location         | Throughout      |
| Comments:               |                                            | Location         | Throughout      |
|                         |                                            |                  |                 |
|                         |                                            |                  |                 |
| Component:              | Mechanical System                          | Defect:          | In poor repair  |
| Requirement:            | Mechanical Permit                          | 1                |                 |
| Comments:               |                                            | <u>Location:</u> | Throughout      |
| <u>Johnnieher</u>       |                                            |                  |                 |
|                         |                                            |                  |                 |
| Component:              | Plumbing System                            | Defect:          | In poor repair  |
| Requirement:            | Plumbing Permit                            |                  |                 |
|                         | -                                          | <b>Location:</b> | Throughout      |
| Comments:               |                                            |                  |                 |
|                         |                                            |                  |                 |
|                         |                                            |                  |                 |