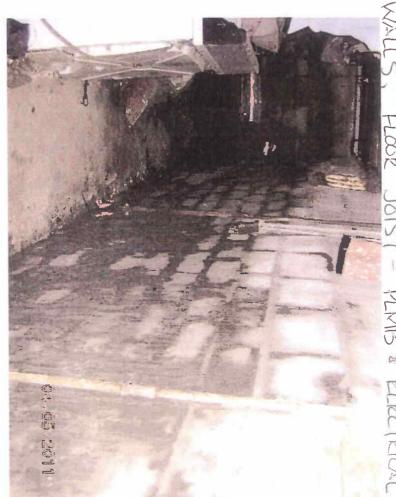

**Location:** Main Structure

**Component:** Requirement: **Exterior Walls Building Permit**  **Defect:** 

In poor repair

**Comments:** 

**Location:** Main Structure

| Component: Requirement: | Exterior Doors/Jams Building Pet           | Defect:          | Ir oor repair   |
|-------------------------|--------------------------------------------|------------------|-----------------|
| Req arene.it.           | Building PE 12                             | Location:        | Main Structure  |
| Comments:               |                                            |                  | Main Structur   |
|                         |                                            |                  |                 |
|                         |                                            |                  |                 |
| Component:              | Windows/Window Frames                      | Defect:          | In poor repair  |
| Requirement:            | Building Permit                            | Locations        | Main Structure  |
| Comments:               |                                            | Location:        | Main Structure  |
|                         |                                            |                  |                 |
|                         |                                            |                  |                 |
| Component:              | Floor Joists/Beams                         | Defect:          | In poor repair  |
| Requirement:            | Building Permit                            |                  |                 |
|                         |                                            | Location:        | Throughout      |
| Comments:               |                                            |                  |                 |
|                         |                                            |                  |                 |
| Component:              | Takawian Malla /Cailing                    | Dofostu          | In many country |
| Requirement:            | Interior Walls /Ceiling<br>Building Permit | <u>Defect:</u>   | In poor repair  |
|                         |                                            | <b>Location:</b> | Throughout      |
| Comments:               |                                            |                  |                 |
|                         |                                            |                  |                 |
|                         |                                            |                  |                 |
| Component: Requirement: | Smoke Detectors                            | Defect:          | Not Supplied    |
| <u>kequirement:</u>     |                                            | Location:        | Throughout      |
| Comments:               |                                            |                  |                 |
|                         |                                            |                  |                 |
|                         |                                            |                  |                 |
| Component:              | Electrical System                          | Defect:          | In poor repair  |
| Requirement:            | Electrical Permit                          | Location         | Throughout      |
| Comments:               |                                            | Location         | Throughout      |
|                         |                                            |                  |                 |
|                         |                                            |                  |                 |
| Component:              | Mechanical System                          | Defect:          | In poor repair  |
| Requirement:            | Mechanical Permit                          | 1                |                 |
| Comments:               |                                            | <u>Location:</u> | Throughout      |
| <u>Johnnieher</u>       |                                            |                  |                 |
|                         |                                            |                  |                 |
| Component:              | Plumbing System                            | Defect:          | In poor repair  |
| Requirement:            | Plumbing Permit                            |                  |                 |
|                         | -                                          | <b>Location:</b> | Throughout      |
| Comments:               |                                            |                  |                 |
|                         |                                            |                  |                 |
|                         |                                            |                  |                 |