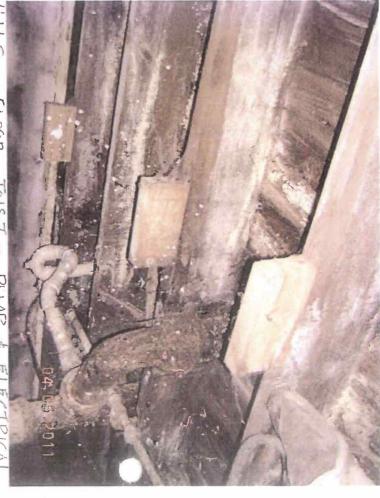

**Location:** Main Structure

**Component:** Requirement: **Exterior Walls Building Permit**  **Defect:** 

In poor repair

**Comments:** 

**Location:** Main Structure

| Component: Requirement: | Exterior Doors/Jams Building Pet           | Defect:          | Ir oor repair   |
|-------------------------|--------------------------------------------|------------------|-----------------|
| Req arene.it.           | Building PE 12                             | Location:        | Main Structure  |
| Comments:               |                                            |                  | Main Structur   |
|                         |                                            |                  |                 |
|                         |                                            |                  |                 |
| Component:              | Windows/Window Frames                      | Defect:          | In poor repair  |
| Requirement:            | Building Permit                            | Locations        | Main Structure  |
| Comments:               |                                            | Location:        | Main Structure  |
|                         |                                            |                  |                 |
|                         |                                            |                  |                 |
| Component:              | Floor Joists/Beams                         | Defect:          | In poor repair  |
| Requirement:            | Building Permit                            |                  |                 |
|                         |                                            | Location:        | Throughout      |
| Comments:               |                                            |                  |                 |
|                         |                                            |                  |                 |
| Component:              | Takawian Malla /Cailing                    | Dofostu          | In many country |
| Requirement:            | Interior Walls /Ceiling<br>Building Permit | <u>Defect:</u>   | In poor repair  |
|                         |                                            | <b>Location:</b> | Throughout      |
| Comments:               |                                            |                  |                 |
|                         |                                            |                  |                 |
|                         |                                            |                  |                 |
| Component: Requirement: | Smoke Detectors                            | Defect:          | Not Supplied    |
| <u>kequirement:</u>     |                                            | Location:        | Throughout      |
| Comments:               |                                            |                  |                 |
|                         |                                            |                  |                 |
|                         |                                            |                  |                 |
| Component:              | Electrical System                          | Defect:          | In poor repair  |
| Requirement:            | Electrical Permit                          | Location         | Throughout      |
| Comments:               |                                            | Location         | Throughout      |
|                         |                                            |                  |                 |
|                         |                                            |                  |                 |
| Component:              | Mechanical System                          | Defect:          | In poor repair  |
| Requirement:            | Mechanical Permit                          | 1                |                 |
| Comments:               |                                            | <u>Location:</u> | Throughout      |
| <u>Johnnieher</u>       |                                            |                  |                 |
|                         |                                            |                  |                 |
| Component:              | Plumbing System                            | Defect:          | In poor repair  |
| Requirement:            | Plumbing Permit                            |                  |                 |
|                         | -                                          | <b>Location:</b> | Throughout      |
| Comments:               |                                            |                  |                 |
|                         |                                            |                  |                 |
|                         |                                            |                  |                 |