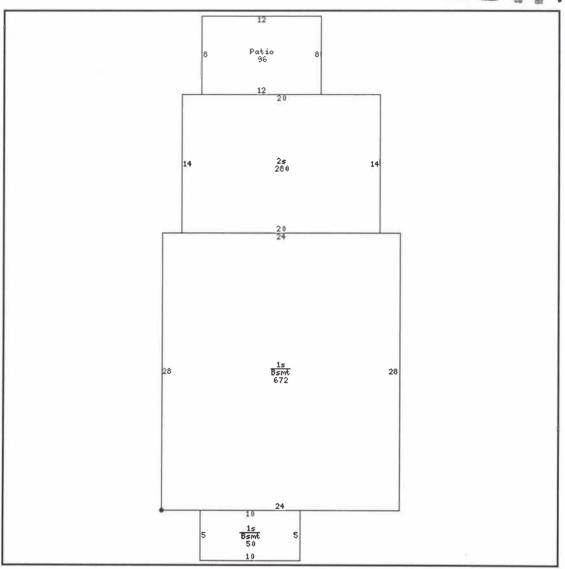

| Residence # 1   |                     |                 |              |                 |                      |
|-----------------|---------------------|-----------------|--------------|-----------------|----------------------|
| OCCUPANCY       | SF/Single<br>Family | RESID<br>TYPE   | S2/2 Stories | BLDG STYLE      | ET/Early 20s         |
| YEAR BUILT      | 1924                | YEAR<br>REMODEL | 1975         | # FAMILIES      | 1                    |
| GRADE           | 5                   | GRADE<br>ADJUST | +00          | CONDITION       | BN/Below<br>Normal   |
| TSFLA           | 1,282               | MAIN LV<br>AREA | 1,002        | UPPR LV<br>AREA | 280                  |
| BSMT AREA       | 722                 | PATIO<br>AREA   | 96           | FOUNDATION      | C/Concrete<br>Block  |
| EXT WALL<br>TYP | MT/Metal<br>Siding  | ROOF TYPE       | GB/Gable     | ROOF<br>MATERL  | A/Asphalt<br>Shingle |
| HEATING         | A/Gas Forced<br>Air | AIR COND        | 0            | BATHROOMS       | 1                    |
| BEDROOMS        | 1                   | ROOMS           | 5            |                 |                      |

| Detached # 101 |            |                | ***      |                 | Activities of |
|----------------|------------|----------------|----------|-----------------|---------------|
| OCCUPANCY      | GAR/Garage | CONSTR<br>TYPE | FR/Frame | MEASCODE        | D/Dimensions  |
| MEASURE1       | 12         | MEASURE2       | 20       | STORY<br>HEIGHT | 1             |
| GRADE          | 5          | YEAR BUILT     | 1955     | CONDITION       | PR/Poor       |