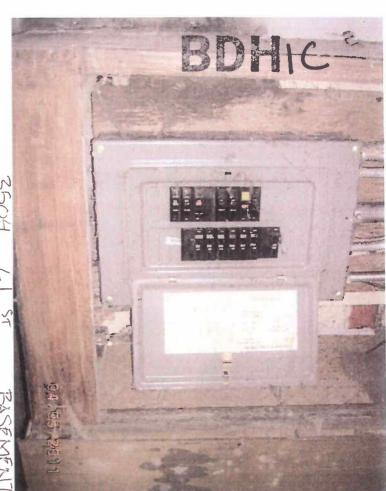

**Location:** Main Structure

**Component:** Requirement: **Exterior Walls Building Permit**  **Defect:** 

In poor repair

**Comments:** 

**Location:** Main Structure

| Component: Requirement: | Exterior Doors/Jams Building Pet           | Defect:          | Ir oor repair   |
|-------------------------|--------------------------------------------|------------------|-----------------|
| Req arene.it.           | Building PE 12                             | Location:        | Main Structure  |
| Comments:               |                                            |                  | Main Structur   |
|                         |                                            |                  |                 |
|                         |                                            |                  |                 |
| Component:              | Windows/Window Frames                      | Defect:          | In poor repair  |
| Requirement:            | Building Permit                            | Locations        | Main Structure  |
| Comments:               |                                            | Location:        | Main Structure  |
|                         |                                            |                  |                 |
|                         |                                            |                  |                 |
| Component:              | Floor Joists/Beams                         | Defect:          | In poor repair  |
| Requirement:            | Building Permit                            |                  |                 |
|                         |                                            | Location:        | Throughout      |
| Comments:               |                                            |                  |                 |
|                         |                                            |                  |                 |
| Component:              | Takawian Malla /Cailing                    | Dofostu          | In many country |
| Requirement:            | Interior Walls /Ceiling<br>Building Permit | <u>Defect:</u>   | In poor repair  |
|                         |                                            | <b>Location:</b> | Throughout      |
| Comments:               |                                            |                  |                 |
|                         |                                            |                  |                 |
|                         |                                            |                  |                 |
| Component: Requirement: | Smoke Detectors                            | Defect:          | Not Supplied    |
| <u>kequirement:</u>     |                                            | Location:        | Throughout      |
| Comments:               |                                            |                  |                 |
|                         |                                            |                  |                 |
|                         |                                            |                  |                 |
| Component:              | Electrical System                          | Defect:          | In poor repair  |
| Requirement:            | Electrical Permit                          | Location         | Throughout      |
| Comments:               |                                            | Location         | Throughout      |
|                         |                                            |                  |                 |
|                         |                                            |                  |                 |
| Component:              | Mechanical System                          | Defect:          | In poor repair  |
| Requirement:            | Mechanical Permit                          | 1                |                 |
| Comments:               |                                            | <u>Location:</u> | Throughout      |
| <u>Johnnieher</u>       |                                            |                  |                 |
|                         |                                            |                  |                 |
| Component:              | Plumbing System                            | Defect:          | In poor repair  |
| Requirement:            | Plumbing Permit                            |                  |                 |
|                         | -                                          | <b>Location:</b> | Throughout      |
| Comments:               |                                            |                  |                 |
|                         |                                            |                  |                 |
|                         |                                            |                  |                 |