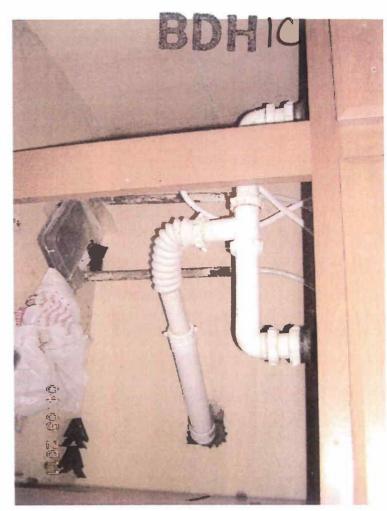

**Location:** Main Structure

**Component:** Requirement: **Exterior Walls Building Permit**  **Defect:** 

In poor repair

**Comments:** 

**Location:** Main Structure

| Component: Requirement: | Exterior Doors/Jams Building Pet           | Defect:          | Ir oor repair   |
|-------------------------|--------------------------------------------|------------------|-----------------|
| Req arene.it.           | Building PE 12                             | Location:        | Main Structure  |
| Comments:               |                                            |                  | Main Structur   |
|                         |                                            |                  |                 |
|                         |                                            |                  |                 |
| Component:              | Windows/Window Frames                      | Defect:          | In poor repair  |
| Requirement:            | Building Permit                            | Locations        | Main Structure  |
| Comments:               |                                            | Location:        | Main Structure  |
|                         |                                            |                  |                 |
|                         |                                            |                  |                 |
| Component:              | Floor Joists/Beams                         | Defect:          | In poor repair  |
| Requirement:            | Building Permit                            |                  |                 |
|                         |                                            | Location:        | Throughout      |
| Comments:               |                                            |                  |                 |
|                         |                                            |                  |                 |
| Component:              | Takawian Malla /Cailing                    | Dofostu          | In many country |
| Requirement:            | Interior Walls /Ceiling<br>Building Permit | <u>Defect:</u>   | In poor repair  |
|                         |                                            | <b>Location:</b> | Throughout      |
| Comments:               |                                            |                  |                 |
|                         |                                            |                  |                 |
|                         |                                            |                  |                 |
| Component: Requirement: | Smoke Detectors                            | Defect:          | Not Supplied    |
| <u>kequirement:</u>     |                                            | Location:        | Throughout      |
| Comments:               |                                            |                  |                 |
|                         |                                            |                  |                 |
|                         |                                            |                  |                 |
| Component:              | Electrical System                          | Defect:          | In poor repair  |
| Requirement:            | Electrical Permit                          | Location         | Throughout      |
| Comments:               |                                            | Location         | Throughout      |
|                         |                                            |                  |                 |
|                         |                                            |                  |                 |
| Component:              | Mechanical System                          | Defect:          | In poor repair  |
| Requirement:            | Mechanical Permit                          | 1                |                 |
| Comments:               |                                            | <u>Location:</u> | Throughout      |
| <u>Johnnieher</u>       |                                            |                  |                 |
|                         |                                            |                  |                 |
| Component:              | Plumbing System                            | Defect:          | In poor repair  |
| Requirement:            | Plumbing Permit                            |                  |                 |
|                         | -                                          | <b>Location:</b> | Throughout      |
| Comments:               |                                            |                  |                 |
|                         |                                            |                  |                 |
|                         |                                            |                  |                 |