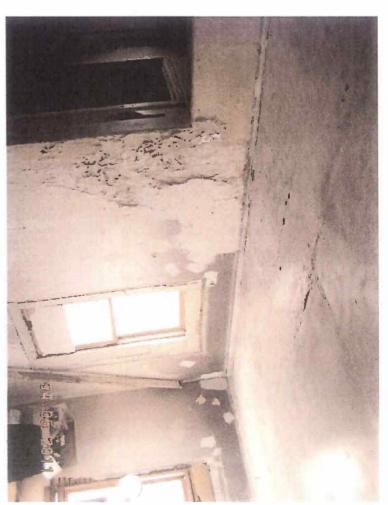

**Location:** Main Structure

**Component:** Requirement: **Exterior Walls Building Permit**  **Defect:** 

In poor repair

**Comments:** 

**Location:** Main Structure

| Component: Requirement: | Exterior Doors/Jams Building Pet           | Defect:          | Ir oor repair   |
|-------------------------|--------------------------------------------|------------------|-----------------|
| Req arene.it.           | Building PE 12                             | Location:        | Main Structure  |
| Comments:               |                                            |                  | Main Structur   |
|                         |                                            |                  |                 |
|                         |                                            |                  |                 |
| Component:              | Windows/Window Frames                      | Defect:          | In poor repair  |
| Requirement:            | Building Permit                            | Locations        | Main Structure  |
| Comments:               |                                            | Location:        | Main Structure  |
|                         |                                            |                  |                 |
|                         |                                            |                  |                 |
| Component:              | Floor Joists/Beams                         | Defect:          | In poor repair  |
| Requirement:            | Building Permit                            |                  |                 |
|                         |                                            | Location:        | Throughout      |
| Comments:               |                                            |                  |                 |
|                         |                                            |                  |                 |
| Component:              | Takawian Malla /Cailing                    | Dofostu          | In many country |
| Requirement:            | Interior Walls /Ceiling<br>Building Permit | <u>Defect:</u>   | In poor repair  |
|                         |                                            | <b>Location:</b> | Throughout      |
| Comments:               |                                            |                  |                 |
|                         |                                            |                  |                 |
|                         |                                            |                  |                 |
| Component: Requirement: | Smoke Detectors                            | Defect:          | Not Supplied    |
| <u>kequirement:</u>     |                                            | Location:        | Throughout      |
| Comments:               |                                            |                  |                 |
|                         |                                            |                  |                 |
|                         |                                            |                  |                 |
| Component:              | Electrical System                          | Defect:          | In poor repair  |
| Requirement:            | Electrical Permit                          | Location         | Throughout      |
| Comments:               |                                            | Location         | Throughout      |
|                         |                                            |                  |                 |
|                         |                                            |                  |                 |
| Component:              | Mechanical System                          | Defect:          | In poor repair  |
| Requirement:            | Mechanical Permit                          | 1                |                 |
| Comments:               |                                            | <u>Location:</u> | Throughout      |
| <u>Johnnieher</u>       |                                            |                  |                 |
|                         |                                            |                  |                 |
| Component:              | Plumbing System                            | Defect:          | In poor repair  |
| Requirement:            | Plumbing Permit                            |                  |                 |
|                         | -                                          | <b>Location:</b> | Throughout      |
| Comments:               |                                            |                  |                 |
|                         |                                            |                  |                 |
|                         |                                            |                  |                 |