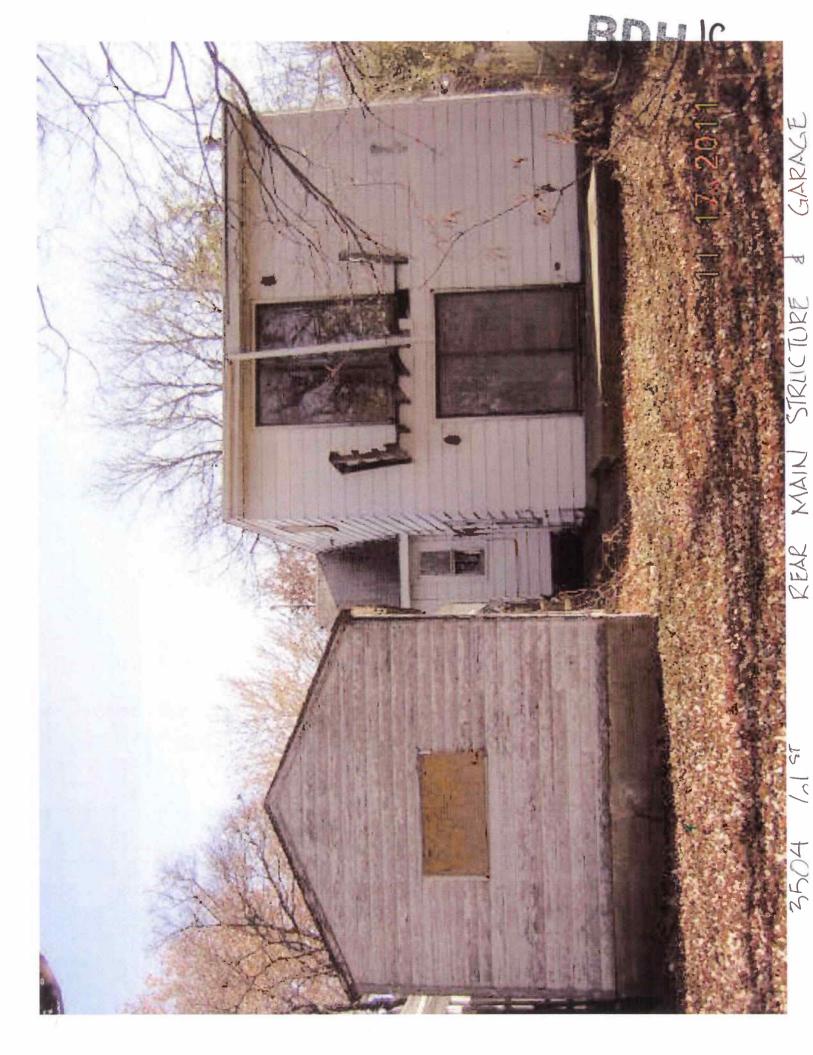

Date November 21, 2011

WHEREAS, the property located at 3504 61<sup>st</sup> Street, Des Moines, Iowa, was inspected by representatives of the City of Des Moines who determined that the main structure and garage structure in their present conditions constitute not only a menace to health and safety but are also a public nuisance; and

NOW THEREFORE, BE IT RESOLVED BY THE CITY COUNCIL OF THE CITY OF DES MOINES, IOWA, AND SITTING AS THE LOCAL BOARD OF HEALTH:

The main structure and garage structure on the real estate legally described as S 1/2 LOT 93 CLOVER ACRES, an Official Plat, now included in and forming a part of the City of Des Moines, Polk County, Iowa, and locally known as 3504 61<sup>st</sup> Street, has previously been declared a public nuisance;

| Residence # 1   |                     |                 |              |                 |                      |
|-----------------|---------------------|-----------------|--------------|-----------------|----------------------|
| OCCUPANCY       | SF/Single<br>Family | RESID<br>TYPE   | S2/2 Stories | BLDG STYLE      | ET/Early 20s         |
| YEAR BUILT      | 1924                | YEAR<br>REMODEL | 1975         | # FAMILIES      | 1                    |
| GRADE           | 5                   | GRADE<br>ADJUST | +00          | CONDITION       | BN/Below<br>Normal   |
| TSFLA           | 1,282               | MAIN LV<br>AREA | 1,002        | UPPR LV<br>AREA | 280                  |
| BSMT AREA       | 722                 | PATIO<br>AREA   | 96           | FOUNDATION      | C/Concrete<br>Block  |
| EXT WALL<br>TYP | MT/Metal<br>Siding  | ROOF TYPE       | GB/Gable     | ROOF<br>MATERL  | A/Asphalt<br>Shingle |
| HEATING         | A/Gas Forced<br>Air | AIR COND        | 0            | BATHROOMS       | 1                    |
| BEDROOMS        | 1                   | ROOMS           | 5            |                 |                      |

| Detached # 101 |            |                | ***      |                 | Activities of |
|----------------|------------|----------------|----------|-----------------|---------------|
| OCCUPANCY      | GAR/Garage | CONSTR<br>TYPE | FR/Frame | MEASCODE        | D/Dimensions  |
| MEASURE1       | 12         | MEASURE2       | 20       | STORY<br>HEIGHT | 1             |
| GRADE          | 5          | YEAR BUILT     | 1955     | CONDITION       | PR/Poor       |