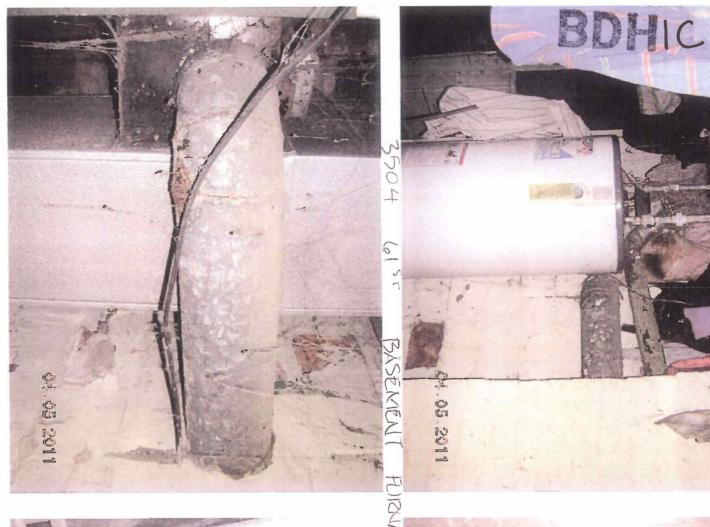

**Location:** Main Structure

**Component:** Requirement: **Exterior Walls Building Permit**  **Defect:** 

In poor repair

**Comments:** 

**Location:** Main Structure

| Component: Requirement: | Exterior Doors/Jams Building Pet           | Defect:          | Ir oor repair   |
|-------------------------|--------------------------------------------|------------------|-----------------|
| Req arene.it.           | Building PE 12                             | Location:        | Main Structure  |
| Comments:               |                                            |                  | Main Structur   |
|                         |                                            |                  |                 |
|                         |                                            |                  |                 |
| Component:              | Windows/Window Frames                      | Defect:          | In poor repair  |
| Requirement:            | Building Permit                            | Locations        | Main Structure  |
| Comments:               |                                            | Location:        | Main Structure  |
|                         |                                            |                  |                 |
|                         |                                            |                  |                 |
| Component:              | Floor Joists/Beams                         | Defect:          | In poor repair  |
| Requirement:            | Building Permit                            |                  |                 |
|                         |                                            | Location:        | Throughout      |
| Comments:               |                                            |                  |                 |
|                         |                                            |                  |                 |
| Component:              | Takawian Malla /Cailing                    | Dofostu          | In many country |
| Requirement:            | Interior Walls /Ceiling<br>Building Permit | <u>Defect:</u>   | In poor repair  |
|                         |                                            | <b>Location:</b> | Throughout      |
| Comments:               |                                            |                  |                 |
|                         |                                            |                  |                 |
|                         |                                            |                  |                 |
| Component: Requirement: | Smoke Detectors                            | Defect:          | Not Supplied    |
| <u>kequirement:</u>     |                                            | Location:        | Throughout      |
| Comments:               |                                            |                  |                 |
|                         |                                            |                  |                 |
|                         |                                            |                  |                 |
| Component:              | Electrical System                          | Defect:          | In poor repair  |
| Requirement:            | Electrical Permit                          | Location         | Throughout      |
| Comments:               |                                            | Location         | Throughout      |
|                         |                                            |                  |                 |
|                         |                                            |                  |                 |
| Component:              | Mechanical System                          | Defect:          | In poor repair  |
| Requirement:            | Mechanical Permit                          | 1                |                 |
| Comments:               |                                            | <u>Location:</u> | Throughout      |
| <u>Johnnieher</u>       |                                            |                  |                 |
|                         |                                            |                  |                 |
| Component:              | Plumbing System                            | Defect:          | In poor repair  |
| Requirement:            | Plumbing Permit                            |                  |                 |
|                         | -                                          | <b>Location:</b> | Throughout      |
| Comments:               |                                            |                  |                 |
|                         |                                            |                  |                 |
|                         |                                            |                  |                 |