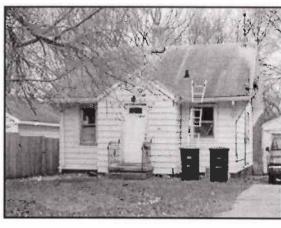

Approximate date of photo 04/02/2010

| Residence # 1   |                     |                 |              |                 |                      |
|-----------------|---------------------|-----------------|--------------|-----------------|----------------------|
| OCCUPANCY       | SF/Single<br>Family | RESID<br>TYPE   | S2/2 Stories | BLDG STYLE      | ET/Early 20s         |
| YEAR BUILT      | 1924                | YEAR<br>REMODEL | 1975         | # FAMILIES      | 1                    |
| GRADE           | 5                   | GRADE<br>ADJUST | +00          | CONDITION       | BN/Below<br>Normal   |
| TSFLA           | 1,282               | MAIN LV<br>AREA | 1,002        | UPPR LV<br>AREA | 280                  |
| BSMT AREA       | 722                 | PATIO<br>AREA   | 96           | FOUNDATION      | C/Concrete<br>Block  |
| EXT WALL<br>TYP | MT/Metal<br>Siding  | ROOF TYPE       | GB/Gable     | ROOF<br>MATERL  | A/Asphalt<br>Shingle |
| HEATING         | A/Gas Forced<br>Air | AIR COND        | 0            | BATHROOMS       | 1                    |
| BEDROOMS        | 1                   | ROOMS           | 5            |                 |                      |