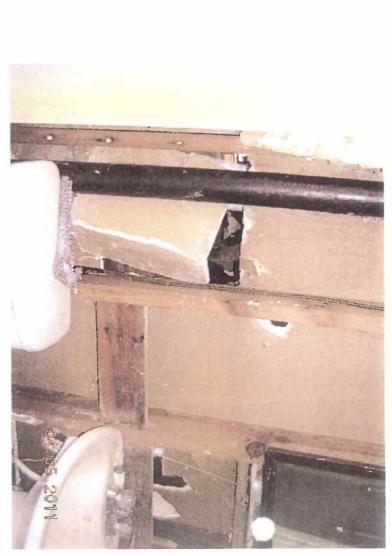

**Location:** Main Structure

**Component:** Requirement: **Exterior Walls Building Permit**  **Defect:** 

In poor repair

**Comments:** 

**Location:** Main Structure

| Component: Requirement: | Exterior Doors/Jams Building Pet           | Defect:          | Ir oor repair   |
|-------------------------|--------------------------------------------|------------------|-----------------|
| Req arene.it.           | Building PE 12                             | Location:        | Main Structure  |
| Comments:               |                                            |                  | Main Structur   |
|                         |                                            |                  |                 |
|                         |                                            |                  |                 |
| Component:              | Windows/Window Frames                      | Defect:          | In poor repair  |
| Requirement:            | Building Permit                            | Locations        | Main Structure  |
| Comments:               |                                            | Location:        | Main Structure  |
|                         |                                            |                  |                 |
|                         |                                            |                  |                 |
| Component:              | Floor Joists/Beams                         | Defect:          | In poor repair  |
| Requirement:            | Building Permit                            |                  |                 |
|                         |                                            | Location:        | Throughout      |
| Comments:               |                                            |                  |                 |
|                         |                                            |                  |                 |
| Component:              | Takawian Malla /Cailing                    | Dofostu          | In many country |
| Requirement:            | Interior Walls /Ceiling<br>Building Permit | <u>Defect:</u>   | In poor repair  |
|                         |                                            | <b>Location:</b> | Throughout      |
| Comments:               |                                            |                  |                 |
|                         |                                            |                  |                 |
|                         |                                            |                  |                 |
| Component: Requirement: | Smoke Detectors                            | Defect:          | Not Supplied    |
| <u>kequirement:</u>     |                                            | Location:        | Throughout      |
| Comments:               |                                            |                  |                 |
|                         |                                            |                  |                 |
|                         |                                            |                  |                 |
| Component:              | Electrical System                          | Defect:          | In poor repair  |
| Requirement:            | Electrical Permit                          | Location         | Throughout      |
| Comments:               |                                            | Location         | Throughout      |
|                         |                                            |                  |                 |
|                         |                                            |                  |                 |
| Component:              | Mechanical System                          | Defect:          | In poor repair  |
| Requirement:            | Mechanical Permit                          | 1                |                 |
| Comments:               |                                            | <u>Location:</u> | Throughout      |
| <u>Johnnieher</u>       |                                            |                  |                 |
|                         |                                            |                  |                 |
| Component:              | Plumbing System                            | Defect:          | In poor repair  |
| Requirement:            | Plumbing Permit                            |                  |                 |
|                         | -                                          | <b>Location:</b> | Throughout      |
| Comments:               |                                            |                  |                 |
|                         |                                            |                  |                 |
|                         |                                            |                  |                 |