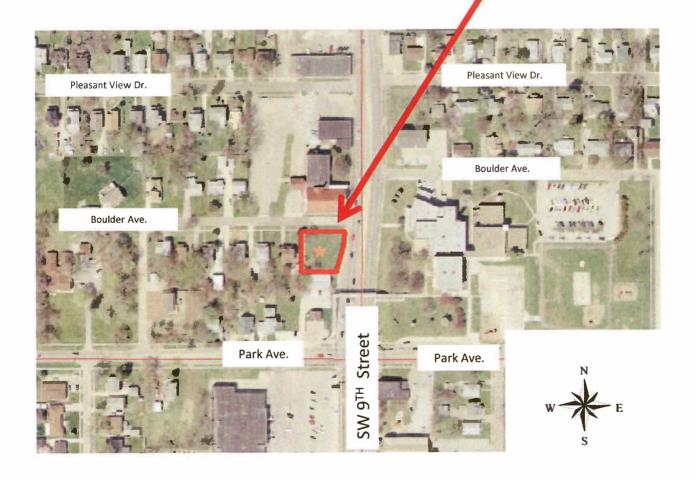

## RESOLUTION CORRECTING AND RATIFYING VACATION AND CONVEYANCE OF EXCESS CITY-OWNED PROPERTY LOCATED AT 3136 SW 9TH STREET TO PAUL A. & DONNA J. STEFFENSEN FOR \$5,000

**WHEREAS,** on April 8,1982, the City of Des Moines acquired real property locally known as 3136 SW 9<sup>th</sup> Street for right-of-way purposes for the widening of SW 9<sup>th</sup> Street and reconstruction of the intersection with Park Avenue; and

WHEREAS, Paul A. and Donna J. Steffensen are the owners of property locally known as 3138 SW 9<sup>th</sup> Street abutting said excess City-owned property, and offered to the City of Des Moines the purchase price of \$5,000 plus closing fees of \$113 for the conveyance of such City-owned property, more specifically described below, which price reflects the restricted fair market value of the property subject to use and no-build restrictions as currently estimated by the City's Real Estate Division; and

WHEREAS, by said Roll Call No. 11-1990, the City Council determined that there is no public need or benefit for the City-owned right-of-way proposed to be vacated and that the public would not be inconvenienced by the vacation of excess right-of-way locally known as 3136 SW 9<sup>th</sup> Street, and Council further approved the sale and conveyance of such excess right-of-way to Paul A. and Donna J. Steffensen, subject to use and no-build restrictions, for \$5000, together with payment by such grantees of the estimated publication and recording costs for the transaction; and

## CONVEYANCE OF 3136 SW 9<sup>th</sup> STREET EXCESS CITY OWNED PROPERTY TO ADJOINING TITLEHOLDER PAUL A. & DONNA J. STEFFENSEN