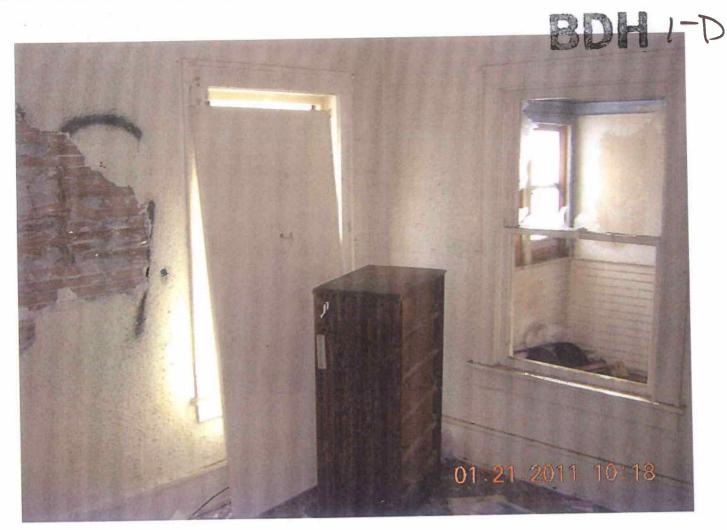

Component:

Interior Walls /Ceiling

**Defect:** 

Holes or major defect

Requirement:

Comments:

**Location:** Throughout

Component:

Flooring

Defect:

Deteriorated

Requirement:

Location: Throughout

**Comments:** 

Component: Requirement: Wiring

**Electrical Permit** 

Requirement:

**Location:** Bathroom

**Comments:** 

Component:

Windows/Window Frames

Defect:

Cracked/Broken

Requirement: