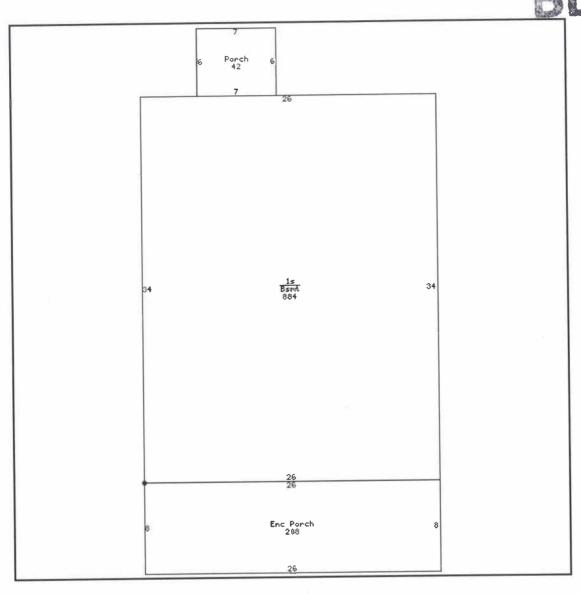

| Residence # 1   |                     |                |                                           |                |               |
|-----------------|---------------------|----------------|-------------------------------------------|----------------|---------------|
| OCCUPANCY       | SF/Single<br>Family | RESID TYPE     | UA/1 Story<br>with<br>Unfinished<br>Attic | BLDG STYLE     | ET/Early 20s  |
| YEAR BUILT      | 1916                | # FAMILIES     | 1                                         | GRADE          | 5             |
| GRADE<br>ADJUST | +10                 | CONDITION      | PR/Poor                                   | TSFLA          | 884           |
| MAIN LV<br>AREA | 884                 | ATTIC<br>UNFIN | 309                                       | BSMT AREA      | 884           |
| OPEN<br>PORCH   | 42                  | ENCL<br>PORCH  | 208                                       | FOUNDATION     | B/Brick       |
| EXT WALL TYP    | AS/Asbestos         | ROOF TYPE      | GB/Gable                                  | ROOF<br>MATERL | C/Composition |
| HEATING         | A/Gas Forced<br>Air | AIR COND       | 0                                         | BATHROOMS      | 1             |
| BEDROOMS        | 2                   | ROOMS          | 4                                         |                |               |