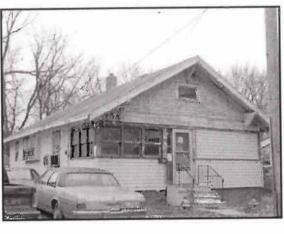

Approximate date of photo 11/23/2004

| Residence # 1   |                     |                |                                           |                |               |
|-----------------|---------------------|----------------|-------------------------------------------|----------------|---------------|
| OCCUPANCY       | SF/Single<br>Family | RESID TYPE     | UA/1 Story<br>with<br>Unfinished<br>Attic | BLDG STYLE     | ET/Early 20s  |
| YEAR BUILT      | 1916                | # FAMILIES     | 1                                         | GRADE          | 5             |
| GRADE<br>ADJUST | +10                 | CONDITION      | PR/Poor                                   | TSFLA          | 884           |
| MAIN LV<br>AREA | 884                 | ATTIC<br>UNFIN | 309                                       | BSMT AREA      | 884           |
| OPEN<br>PORCH   | 42                  | ENCL<br>PORCH  | 208                                       | FOUNDATION     | B/Brick       |
| EXT WALL TYP    | AS/Asbestos         | ROOF TYPE      | GB/Gable                                  | ROOF<br>MATERL | C/Composition |
| HEATING         | A/Gas Forced<br>Air | AIR COND       | 0                                         | BATHROOMS      | 1             |
| BEDROOMS        | 2                   | ROOMS          | 4                                         |                |               |