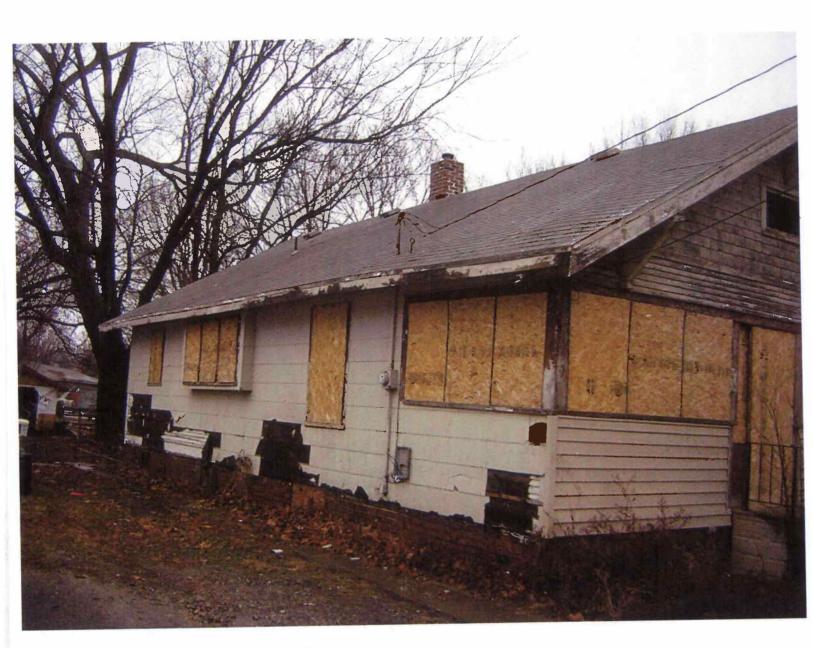

| Roll Call | Number |
|-----------|--------|
|-----------|--------|

Date December 19, 2011

WHEREAS, the property located at 275 E. 17<sup>th</sup> Street, Des Moines, Iowa, was inspected by representatives of the City of Des Moines who determined that the main structure and accessory structure in their present conditions constitute not only a menace to health and safety but are also a public nuisance; and

MORTGAGE ELECTRONIC REGISTRATION SYSTEMS,INC Mortgage Holder CAMELIA MARTIN, REG. AGENT 1818 LIBRARY ST., STE 300 RESTON VA 20190 An inspection of the referenced property was conducted for its conformance to the Municipal Code of the City of Des Moines. It has been determined from that inspection that the dwelling currently constitutes not only a menace to health and safety, but is also a public nuisance. Accordingly, the dwelling will be placarded as unfit for human habitation pursuant to the Municipal Code of the City of Des Moines and the Code of Iowa.

Defect: In poor repair Component: **Furnace** Requirement: Mechanical Permit **Location:** Basement **Comments:** Defect: Kitchen Sink In poor repair Component: Requirement: **Location:** Kitchen **Comments:** Defect: Not Supplied Component: Smoke Detectors **Requirement: Location:** Throughout **Comments:** Defect: Not Supplied Water Service Component: **Requirement:** Plumbing Permit **Location:** Throughout **Comments: Defect:** In poor repair Accessory Buildings Component: **Requirement: Location:** Unknown **Comments:** If dwelling is demolished, garage must be removed.