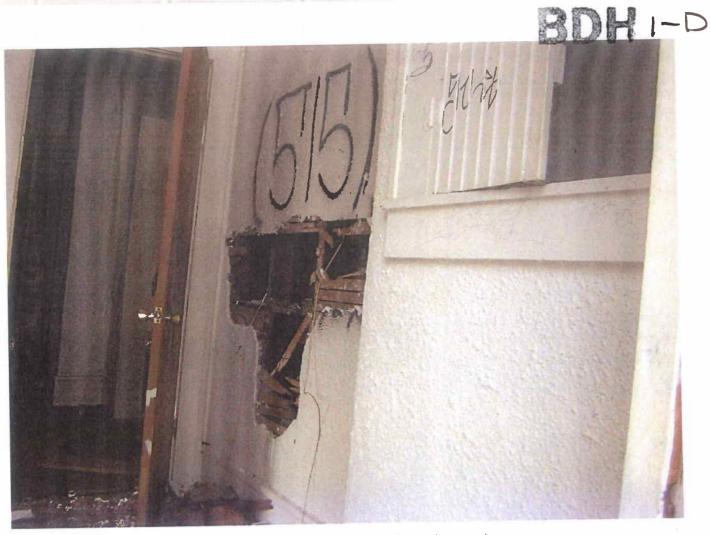

Component:

Interior Walls /Ceiling

**Defect:** 

Holes or major defect

Requirement:

Comments:

**Location:** Throughout

Component:

Flooring

Defect:

Deteriorated

Requirement:

Location: Throughout

**Comments:** 

Component: Requirement: Wiring

**Electrical Permit** 

Defect:

Missing Sections

**Location:** Throughout

**Comments:** 

Component:

**Electrical System** 

Defect:

Not Supplied

Requirement:

Flectrical Permit

**Location:** Throughout

Comments:

Component:

Gas Lines

Defect:

Not Supplied