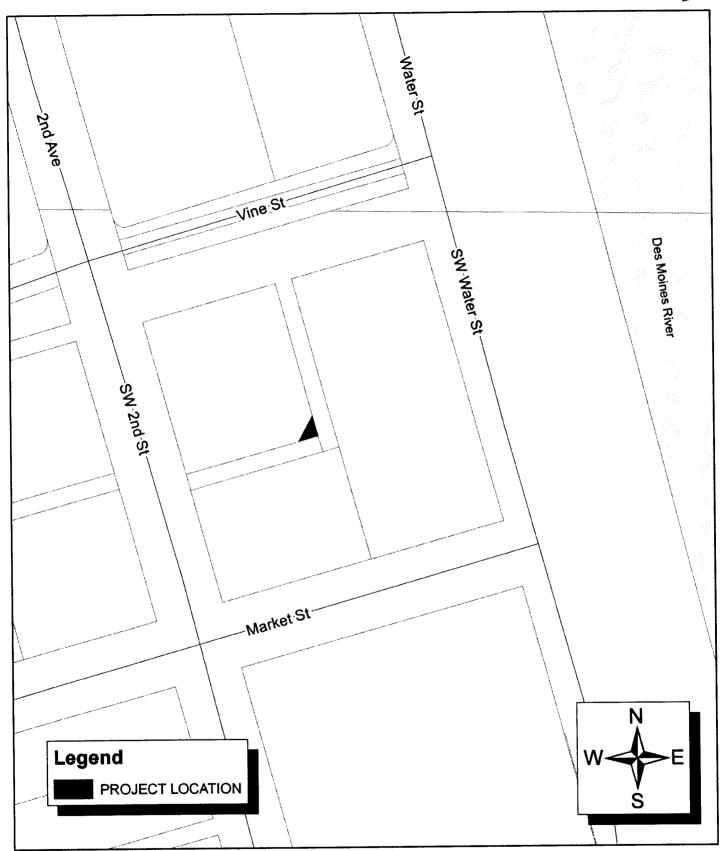

## CONTINUED HEARING FOR VACATION AND CONVEYANCE OF A SMALL SEGMENT OF THE REMAINING PUBLIC ALLEY RIGHT-OF-WAY LOCATED IN THE BLOCK BOUND BY VINE, SOUTHWEST WATER, MARKET AND SOUTHWEST 2<sup>ND</sup> STREETS TO WATERFRONT LODGING, INC.

All that part of the east-west alley in Block 36 of the Original Town of Fort Des Moines, now included in and forming a part of the City of Des Moines, Iowa, lying between Vine Street and Market Street extending from the east line of Second Avenue to a straight line extending along the west line of the north-south alley in said Block 36 from the southeast corner of Lot 2 to the northeast corner of Lot 3, in said Block 36, except that part previously vacated by Ordinance No. 6333 described as all that part of the east-west alley lying between Vine Street and Market Street extending from the east line of Southwest Second Street (now known as Second Avenue) to a straight line extending from the southeast corner of Lot 2 to a point on the north line of Lot 3, which is sixteen and one-tenth (16.1) feet west of the northeast corner thereof, all in Block 36, Original Town of Fort Des Moines, now included in and forming a part of the City of Des Moines, Iowa.

All that part of the vacated east-west alley in Block 36 of the Original Town of Fort Des Moines, now included in and forming a part of the City of Des Moines, Iowa, lying between Vine Street and Market Street extending from the east line of Second Avenue to a straight line extending along the west line of the north-south alley in said Block 36 from the southeast corner of Lot 2 to the northeast corner of Lot 3, in said Block 36, except that part previously vacated by Ordinance No. 6333 described as all that part of the east-west alley lying between Vine Street and Market Street extending from the east line of Southwest Second Street (now known as Second Avenue) to a straight line extending from the southeast corner of Lot 2 to a point on the north line of Lot 3, which is sixteen and one-tenth (16.1) feet west of the northeast corner thereof, all in Block 36, Original Town of Fort Des Moines, now included in and forming a part of the City of Des Moines, Iowa.