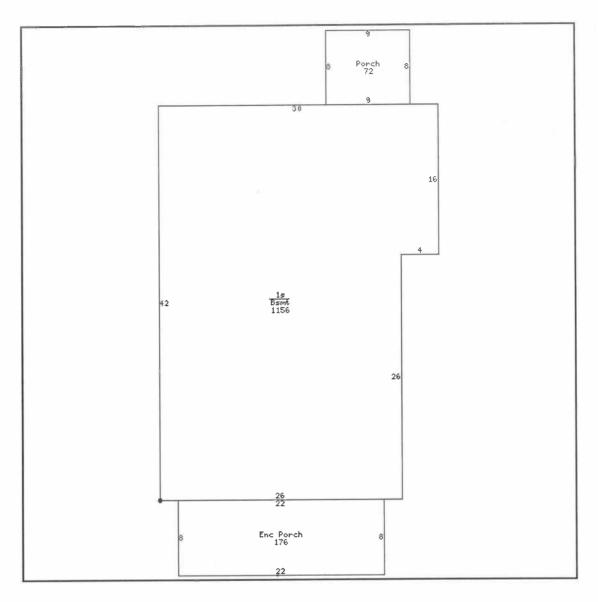

| Residence # 1              |          |                   |                      |                 |                     |  |
|----------------------------|----------|-------------------|----------------------|-----------------|---------------------|--|
| OCCUPANCY SF/Single Family |          | RESID TYPE S1/1 S |                      | BLDG<br>STYLE   | BG/Bungalow         |  |
| YEAR BUILT                 | 1916     | # FAMILIES        | 1                    | GRADE           | 4                   |  |
| GRADE<br>ADJUST            | +00      | CONDITION         | VG/Very Good         | TSFLA           | 1,156               |  |
| MAIN LV<br>AREA            | 1,156    | BSMT AREA         | 1,156                | OPEN<br>PORCH   | 72                  |  |
| ENCL<br>PORCH              | 176      | FOUNDATION        | B/Brick              | EXT WALL<br>TYP | MT/Metal<br>Siding  |  |
| ROOF TYPE                  | GB/Gable | ROOF<br>MATERL    | A/Asphalt<br>Shingle | HEATING         | A/Gas Forced<br>Air |  |
| AIR COND                   | 100      | BATHROOMS         | 1                    | BEDROOMS        | 2                   |  |
| ROOMS                      | 5        |                   |                      |                 |                     |  |

| Detached # 101 |            |                |          |                 |              |
|----------------|------------|----------------|----------|-----------------|--------------|
| OCCUPANCY      | GAR/Garage | CONSTR<br>TYPE | FR/Frame | MEASCODE        | D/Dimensions |
| MEASURE1       | 30         | MEASURE2       | 24       | STORY<br>HEIGHT | 1            |
| GRADE          | 4          | YEAR BUILT     | 1982     | CONDITION       | NM/Normal    |