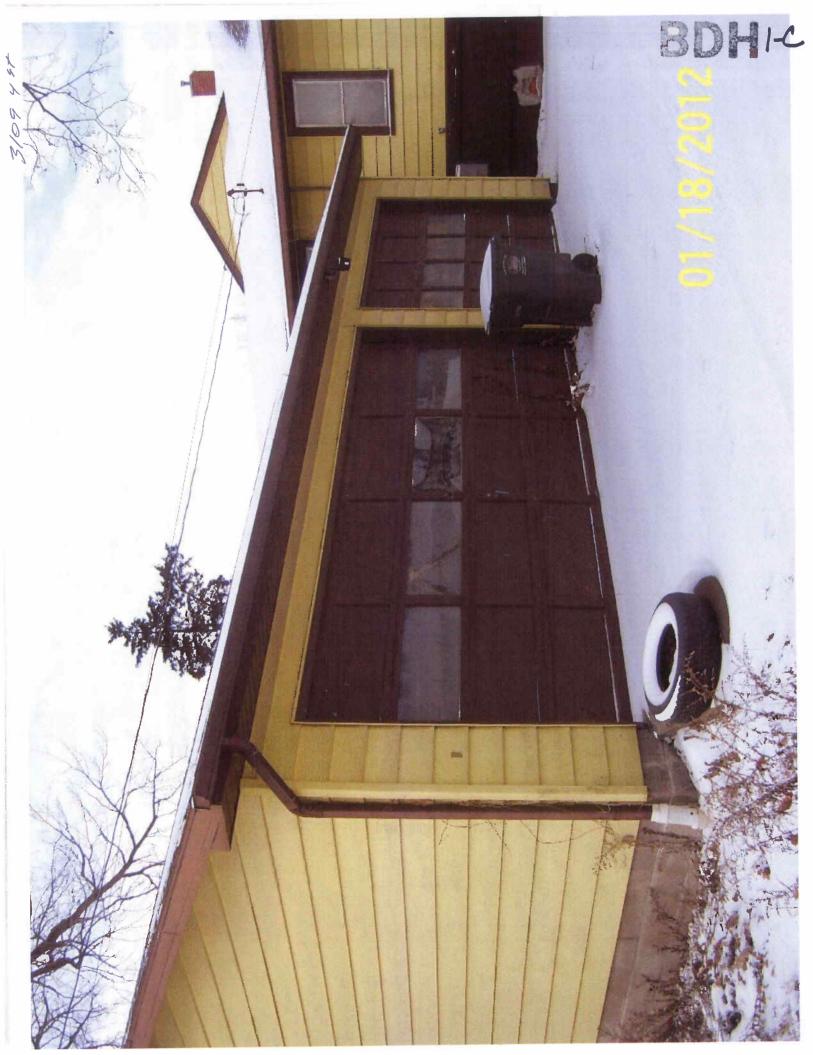

Component:

Foundation

Requirement:

**Building Permit** 

Defect:

In poor repair

**Location:** Main Structure

Comments:

North wall needs building permit to correct.

Component:

Mechanical System

**Defect:** 

See Comments

Requirement:

Compliance, Uniform Mechanics Code

Location: Main Structure

Location: Throughout

Comments:

Component:

Shingles Flashing

Defect:

In poor repair

Requirement:

**Location:** Main Structure