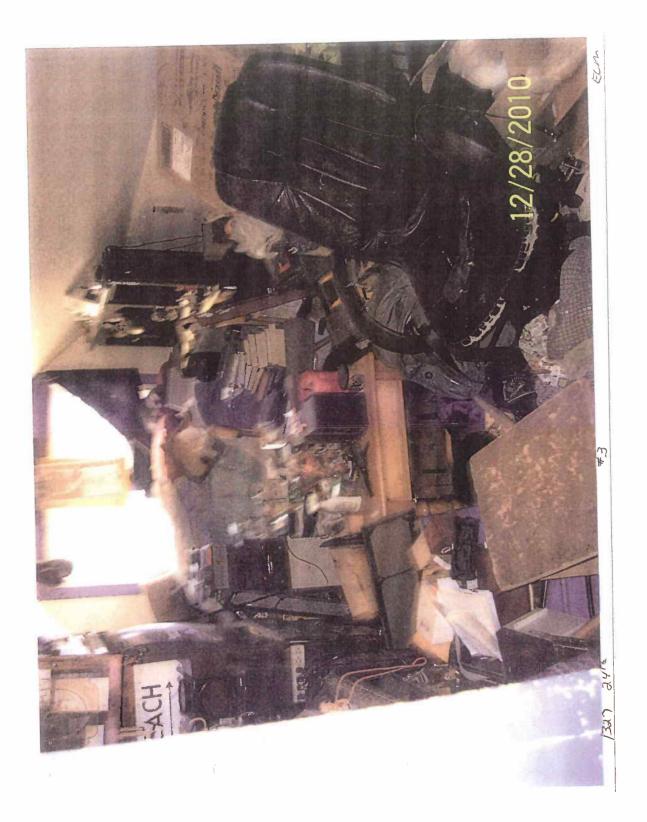

### BDH/D

| Areas that need  | d attention: 1327 24TH ST    |           |                |
|------------------|------------------------------|-----------|----------------|
| Component:       | Flooring                     | Defect:   | In poor repair |
| Requirement:     |                              | Location: |                |
| Comments:        | All 3 units                  |           |                |
|                  | All 5 units                  |           |                |
|                  |                              |           |                |
| Component:       | Bathroom Lavatory            | Defect:   | Cracked/Broken |
| Requirement:     |                              | Location: |                |
| Comments:        |                              |           |                |
|                  | All 3 units                  |           |                |
|                  |                              |           |                |
| Component:       | Electrical Lighting Fixtures | Defect:   | In poor repair |
| Requirement:     |                              | Location: |                |
| Comments:        |                              |           |                |
|                  | All 3 units                  |           |                |
|                  |                              |           |                |
| Component:       | Exterior Walls               | Defect:   | In poor repair |
| Requirement:     |                              | Location: |                |
| Comments:        |                              | Location  |                |
|                  |                              |           |                |
|                  |                              |           |                |
| Component:       | Foundation                   | Defect:   | In poor repair |
| Requirement:     |                              | Location  |                |
| Comments:        |                              | EUGation  |                |
|                  | Exterior                     |           |                |
|                  |                              |           |                |
| Component:       | Furnace                      | Defect:   | In poor repair |
| Requirement:     |                              | Location  |                |
| Comments:        |                              | Location  | -              |
| <u>commencer</u> | All furnaces                 |           |                |
|                  |                              |           |                |
| Component:       | Functioning Water Closet     | Defect:   | Cracked/Broken |
| Requirement:     |                              | Location  |                |
| Comments:        |                              | LUCALION  | <u>.</u>       |
| Commentar        | # 1                          |           |                |
|                  |                              |           |                |
| Component:       | Water Heater                 | Defect:   | In poor repair |
| Requirement:     |                              | Location  |                |
| Comments:        |                              | LOCALION  | <u>.</u>       |
|                  | All water heaters            |           |                |
|                  |                              |           |                |

| Component:<br>Requirement:        |                                            |                 | Insufficient water drainage |
|-----------------------------------|--------------------------------------------|-----------------|-----------------------------|
|                                   |                                            | Location:       |                             |
| Comments:                         |                                            |                 |                             |
| Component:                        | Interior Walls /Ceiling                    | Defect:         | Holes or major defect       |
| Requirement:                      |                                            | Location:       |                             |
| Comments:                         | All 3 units                                |                 |                             |
| Component:                        | Interior Walls /Ceiling                    | Defect:         | Water Damage                |
| Requirement:                      |                                            | Location:       |                             |
| Comments:                         | # 1 & 2                                    |                 |                             |
| Component:                        | Roof                                       | Defect:         | Improperly Installed        |
| Requirement:                      |                                            | Location:       |                             |
| Comments:                         | South side                                 |                 |                             |
| Component:                        | Shingles Flashing                          | Defect:         | In poor repair              |
| <u>Requirement:</u>               |                                            | Location:       |                             |
| <u>Comments:</u>                  |                                            |                 |                             |
| Component:                        | Smoke Detectors                            | Defect:         | In poor repair              |
| Requirement:                      |                                            | Location:       | <u>.</u>                    |
| <u>Comments:</u>                  | # 1, 2, & 3                                |                 |                             |
| Component:                        | Soffit/Facia/Trim                          | Defect:         | In poor repair              |
| Requirement:                      |                                            | Location        | <u>.</u>                    |
| <u>Comments:</u>                  |                                            |                 |                             |
| <u>Component:</u><br>Requirement: | Stairs/Stoop                               | Defect:         | In poor repair              |
|                                   |                                            | <b>Location</b> | <u>i</u>                    |
| Comments:                         | 2nd egress as well as north entry stairway | 1               |                             |
| Component:                        | Sub Floor                                  | Defect:         | Missing Sections            |
| Requirement:                      |                                            | Location        | <u>:</u>                    |
| Comments:                         | # 3                                        |                 |                             |