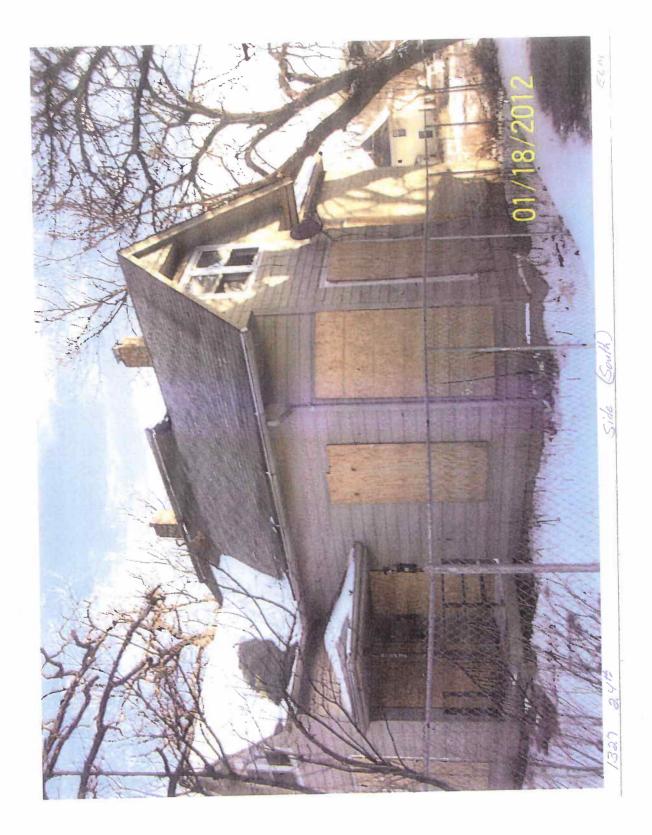

**Date** January 23, 2012

WHEREAS, the property located at 1327 24<sup>th</sup> Street, Des Moines, Iowa, was inspected by representatives of the City of Des Moines who determined that the main structure in its present condition constitutes not only a menace to health and safety but is also a public nuisance; and

An inspection of the referenced property was conducted for its conformance to the Municipal Code of the City of Des Moines. It has been determined from that inspection that the dwelling currently constitutes not only a menace to health and safety, but is also a public nuisance. Accordingly, the dwelling will be placarded as unfit for human habitation pursuant to the Municipal Code of the City of Des Moines and the Code of Iowa.

| Component:<br>Requirement:        |                                            |                 | Insufficient water drainage |
|-----------------------------------|--------------------------------------------|-----------------|-----------------------------|
|                                   |                                            | Location:       |                             |
| Comments:                         |                                            |                 |                             |
| Component:                        | Interior Walls /Ceiling                    | Defect:         | Holes or major defect       |
| Requirement:                      |                                            | Location:       |                             |
| Comments:                         | All 3 units                                |                 |                             |
| Component:                        | Interior Walls /Ceiling                    | Defect:         | Water Damage                |
| Requirement:                      |                                            | Location:       |                             |
| Comments:                         | # 1 & 2                                    |                 |                             |
| Component:                        | Roof                                       | Defect:         | Improperly Installed        |
| Requirement:                      |                                            | Location:       |                             |
| Comments:                         | South side                                 |                 |                             |
| Component:                        | Shingles Flashing                          | Defect:         | In poor repair              |
| <u>Requirement:</u>               |                                            | Location:       |                             |
| <u>Comments:</u>                  |                                            |                 |                             |
| Component:                        | Smoke Detectors                            | Defect:         | In poor repair              |
| Requirement:                      |                                            | Location:       | <u>.</u>                    |
| <u>Comments:</u>                  | # 1, 2, & 3                                |                 |                             |
| Component:                        | Soffit/Facia/Trim                          | Defect:         | In poor repair              |
| Requirement:                      |                                            | Location        | <u>.</u>                    |
| <u>Comments:</u>                  |                                            |                 |                             |
| <u>Component:</u><br>Requirement: | Stairs/Stoop                               | Defect:         | In poor repair              |
|                                   |                                            | <b>Location</b> | <u>i</u>                    |
| Comments:                         | 2nd egress as well as north entry stairway | 1               |                             |
| Component:                        | Sub Floor                                  | Defect:         | Missing Sections            |
| Requirement:                      |                                            | Location        | <u>:</u>                    |
| Comments:                         | # 3                                        |                 |                             |