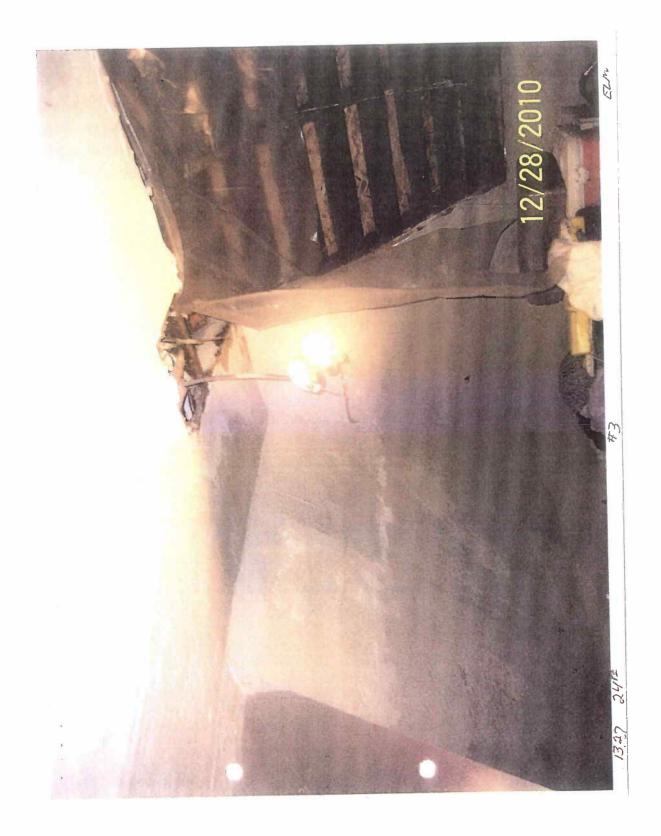

#### PUBLIC NUISANCE NOTICE OF INSPECTION NEIGHBORHOOD INSPECTION DIVISION COMMUNITY DEVELOPMENT DEPARTMENT CITY OF DES MOINES, IOWA

DATE OF INSPECTION:

December 28, 2010

| CASE NUMBER:       | COD2010-08823           |
|--------------------|-------------------------|
| PROPERTY ADDRESS:  | 1327 24TH ST            |
| LEGAL DESCRIPTION: | LOT 20 UNIVERSITY PLACE |

### BDH/D

| Areas that need  | d attention: 1327 24TH ST    |           |                |
|------------------|------------------------------|-----------|----------------|
| Component:       | Flooring                     | Defect:   | In poor repair |
| Requirement:     |                              | Location: |                |
| Comments:        | All 3 units                  |           |                |
|                  | All 5 units                  |           |                |
|                  |                              |           |                |
| Component:       | Bathroom Lavatory            | Defect:   | Cracked/Broken |
| Requirement:     |                              | Location: |                |
| Comments:        |                              |           |                |
|                  | All 3 units                  |           |                |
|                  |                              |           |                |
| Component:       | Electrical Lighting Fixtures | Defect:   | In poor repair |
| Requirement:     |                              | Location: |                |
| Comments:        |                              |           |                |
|                  | All 3 units                  |           |                |
|                  |                              |           |                |
| Component:       | Exterior Walls               | Defect:   | In poor repair |
| Requirement:     |                              | Location: |                |
| Comments:        |                              | Location  |                |
|                  |                              |           |                |
|                  |                              |           |                |
| Component:       | Foundation                   | Defect:   | In poor repair |
| Requirement:     |                              | Location  |                |
| Comments:        |                              | EUGation  |                |
|                  | Exterior                     |           |                |
|                  |                              |           |                |
| Component:       | Furnace                      | Defect:   | In poor repair |
| Requirement:     |                              | Location  |                |
| Comments:        |                              | Location  | -              |
| <u>commencer</u> | All furnaces                 |           |                |
|                  |                              |           |                |
| Component:       | Functioning Water Closet     | Defect:   | Cracked/Broken |
| Requirement:     |                              | Location  |                |
| Comments:        |                              | LUCALION  | <u>.</u>       |
| Commentar        | # 1                          |           |                |
|                  |                              |           |                |
| Component:       | Water Heater                 | Defect:   | In poor repair |
| Requirement:     |                              | Location  |                |
| Comments:        |                              | LOCALION  | <u>.</u>       |
|                  | All water heaters            |           |                |
|                  |                              |           |                |

| Component:<br>Requirement:        |                                            |                 | Insufficient water drainage |
|-----------------------------------|--------------------------------------------|-----------------|-----------------------------|
|                                   |                                            | Location:       |                             |
| Comments:                         |                                            |                 |                             |
| Component:                        | Interior Walls /Ceiling                    | Defect:         | Holes or major defect       |
| Requirement:                      |                                            | Location:       |                             |
| Comments:                         | All 3 units                                |                 |                             |
| Component:                        | Interior Walls /Ceiling                    | Defect:         | Water Damage                |
| Requirement:                      |                                            | Location:       |                             |
| Comments:                         | # 1 & 2                                    |                 |                             |
| Component:                        | Roof                                       | Defect:         | Improperly Installed        |
| Requirement:                      |                                            | Location:       |                             |
| Comments:                         | South side                                 |                 |                             |
| Component:                        | Shingles Flashing                          | Defect:         | In poor repair              |
| <u>Requirement:</u>               |                                            | Location:       |                             |
| <u>Comments:</u>                  |                                            |                 |                             |
| Component:                        | Smoke Detectors                            | Defect:         | In poor repair              |
| Requirement:                      |                                            | Location:       | <u>.</u>                    |
| <u>Comments:</u>                  | # 1, 2, & 3                                |                 |                             |
| Component:                        | Soffit/Facia/Trim                          | Defect:         | In poor repair              |
| Requirement:                      |                                            | Location        | <u>.</u>                    |
| <u>Comments:</u>                  |                                            |                 |                             |
| <u>Component:</u><br>Requirement: | Stairs/Stoop                               | Defect:         | In poor repair              |
|                                   |                                            | <b>Location</b> | <u>i</u>                    |
| Comments:                         | 2nd egress as well as north entry stairway | 1               |                             |
| Component:                        | Sub Floor                                  | Defect:         | Missing Sections            |
| Requirement:                      |                                            | Location        | <u>:</u>                    |
| Comments:                         | # 3                                        |                 |                             |