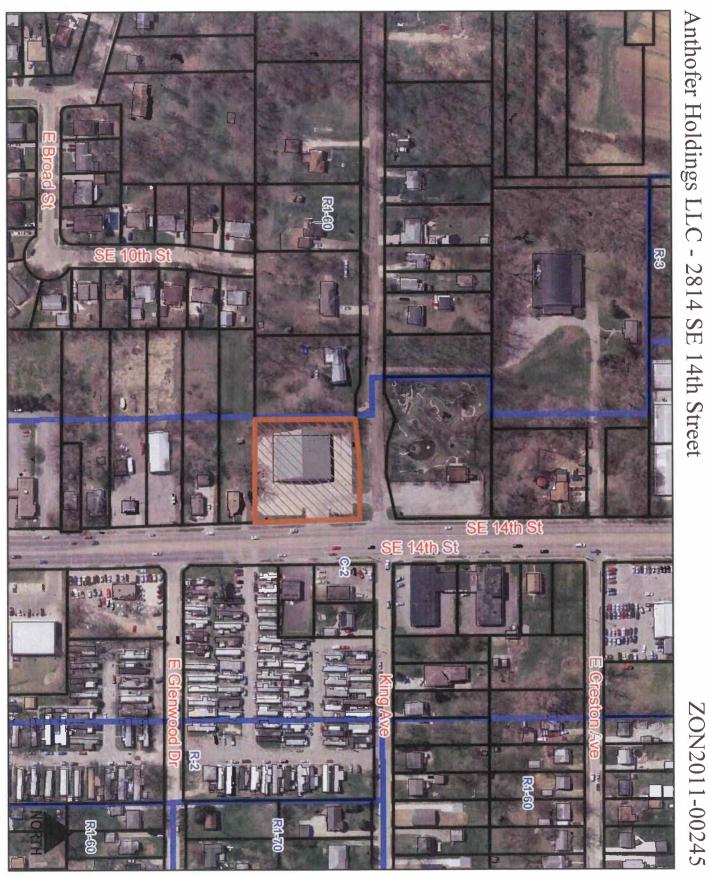

- 2. Size of Site: 1.07 acres.
- 3. Existing Zoning (site): "C-2" General Retail and Highway-Oriented Commercial District, "GGP" Gambling Gaming Prohibition Overlay District and "VDL" Vehicle Display Lot Overlay District.
- 4. Existing Land Use (site): The site was originally developed as a gun and pawn shop in 1999, but has been vacant since December 1, 2007.
- 5. Adjacent Land Use and Zoning:

North - "C-2" & "VDL"; Use is a miniature golf course.

**South -** "C-2" & "VDL"; Uses include single-family dwellings and a limousine service business.

East - "C-2" & "VDL"; Uses are a vehicle display lot, a restaurant, and a mobile home park.

West - "R1-60"; Use is a single-family dwelling.

- **6. General Neighborhood/Area Land Uses:** The subject property is located along the west side of the Southeast 14<sup>th</sup> Street commercial corridor.
- 7. Applicable Recognized Neighborhood(s): Indianola Hills Neighborhood.
- 8. 2020 Community Character Land Use Plan Designation: Commercial: Auto-Oriented Small-Scale Strip Development.
- 9. Relevant Zoning History: On September 28, 2009, the City Council adopted Ordinance No. 14,897 to apply the "VDL" Vehicle Display Lot Overlay District designation to all properties fronting Southeast 14<sup>th</sup> Street and East 14<sup>th</sup> Street.
- 10. Vehicle Display Lot Overlay District Regulations: The following are the "VDL" Vehicle Display Lot Overlay District as provided in the City's Zoning Ordinance: