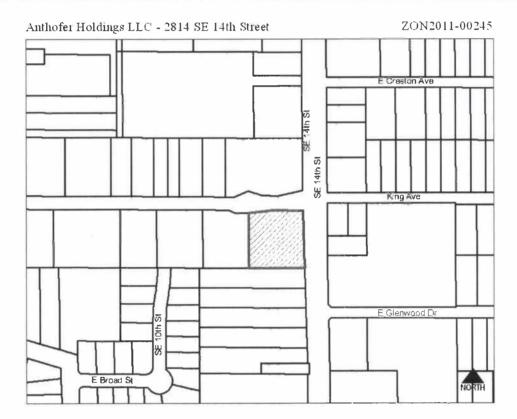

- 2. Size of Site: 1.07 acres.
- 3. Existing Zoning (site): "C-2" General Retail and Highway-Oriented Commercial District, "GGP" Gambling Gaming Prohibition Overlay District and "VDL" Vehicle Display Lot Overlay District.
- 4. Existing Land Use (site): The site was originally developed as a gun and pawn shop in 1999, but has been vacant since December 1, 2007.
- 5. Adjacent Land Use and Zoning:

North - "C-2" & "VDL"; Use is a miniature golf course.

**South -** "C-2" & "VDL"; Uses include single-family dwellings and a limousine service business.

East - "C-2" & "VDL"; Uses are a vehicle display lot, a restaurant, and a mobile home park.

West - "R1-60"; Use is a single-family dwelling.

- **6. General Neighborhood/Area Land Uses:** The subject property is located along the west side of the Southeast 14<sup>th</sup> Street commercial corridor.
- 7. Applicable Recognized Neighborhood(s): Indianola Hills Neighborhood.
- 8. 2020 Community Character Land Use Plan Designation: Commercial: Auto-Oriented Small-Scale Strip Development.
- 9. Relevant Zoning History: On September 28, 2009, the City Council adopted Ordinance No. 14,897 to apply the "VDL" Vehicle Display Lot Overlay District designation to all properties fronting Southeast 14<sup>th</sup> Street and East 14<sup>th</sup> Street.
- 10. Vehicle Display Lot Overlay District Regulations: The following are the "VDL" Vehicle Display Lot Overlay District as provided in the City's Zoning Ordinance: