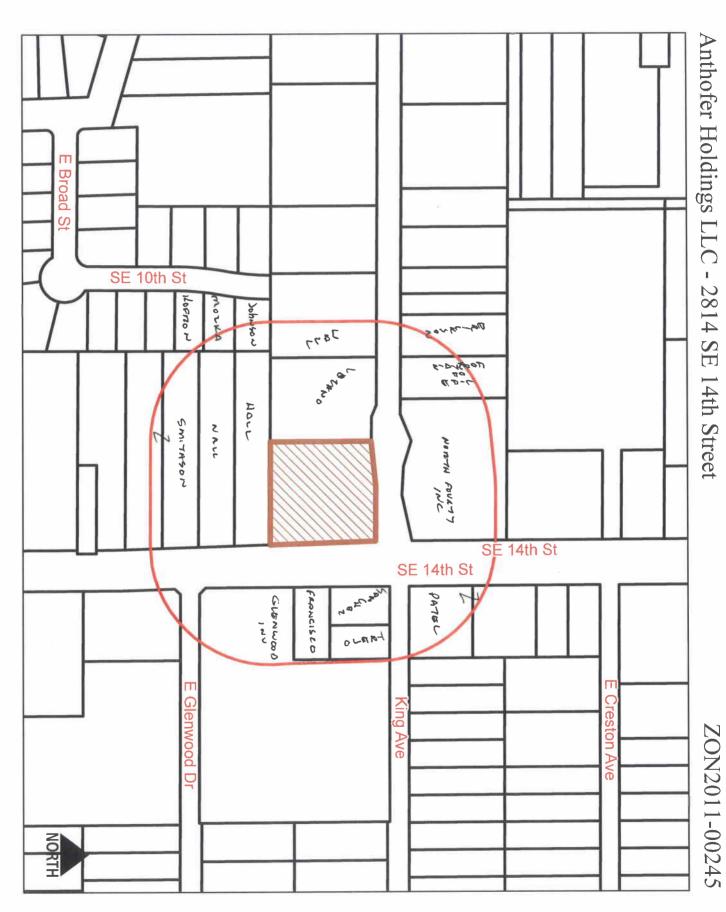

- 2. Size of Site: 1.07 acres.
- 3. Existing Zoning (site): "C-2" General Retail and Highway-Oriented Commercial District, "GGP" Gambling Gaming Prohibition Overlay District and "VDL" Vehicle Display Lot Overlay District.
- 4. Existing Land Use (site): The site was originally developed as a gun and pawn shop in 1999, but has been vacant since December 1, 2007.
- 5. Adjacent Land Use and Zoning:

North - "C-2" & "VDL"; Use is a miniature golf course.

**South -** "C-2" & "VDL"; Uses include single-family dwellings and a limousine service business.

East - "C-2" & "VDL"; Uses are a vehicle display lot, a restaurant, and a mobile home park.

West - "R1-60"; Use is a single-family dwelling.

- **6. General Neighborhood/Area Land Uses:** The subject property is located along the west side of the Southeast 14<sup>th</sup> Street commercial corridor.
- 7. Applicable Recognized Neighborhood(s): Indianola Hills Neighborhood.
- 8. 2020 Community Character Land Use Plan Designation: Commercial: Auto-Oriented Small-Scale Strip Development.
- 9. Relevant Zoning History: On September 28, 2009, the City Council adopted Ordinance No. 14,897 to apply the "VDL" Vehicle Display Lot Overlay District designation to all properties fronting Southeast 14<sup>th</sup> Street and East 14<sup>th</sup> Street.
- 10. Vehicle Display Lot Overlay District Regulations: The following are the "VDL" Vehicle Display Lot Overlay District as provided in the City's Zoning Ordinance: