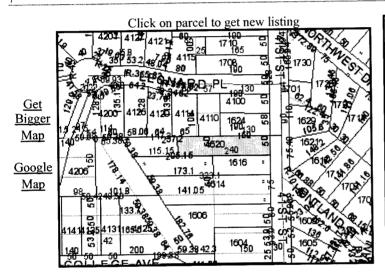

Approximate date of photo 11/22/2003

| R1-60                                                                                                                     | 0 One Family, Low Density Residential District                                                                                                                |                      |                 |                     |                        | tial        |  |
|---------------------------------------------------------------------------------------------------------------------------|---------------------------------------------------------------------------------------------------------------------------------------------------------------|----------------------|-----------------|---------------------|------------------------|-------------|--|
| Source: City of Des Moines Community Development Published: 2011-05-25 Contact: Planning and<br>Urban Design 515 283-4200 |                                                                                                                                                               |                      |                 |                     |                        |             |  |
| Land                                                                                                                      | an restau<br>2 19 Hills - Alberta Barrison<br>2 19 Hills - Alberta Barrison - Alb |                      |                 |                     |                        |             |  |
| SQUARI<br>FEET                                                                                                            |                                                                                                                                                               | 12,000 <b>H</b>      | RONTAGE         | 50.0 <b>DE</b>      | РТН                    | 240.0       |  |
| ACRES                                                                                                                     |                                                                                                                                                               | 0.275                | HAPE R          | C/Rectangle TO      | POGRAPHY               | N/Normal    |  |
| Residence                                                                                                                 | <u>ce #</u> 1                                                                                                                                                 |                      |                 |                     |                        |             |  |
| OCCUP                                                                                                                     | ANCY                                                                                                                                                          | SF/Single<br>Family  | RESID TYPE      | S1/1 Story          | BLDG<br>STYLE          | BG/Bungalow |  |
| YEAR B                                                                                                                    | UILT                                                                                                                                                          | 1920                 | #FAMILIES       | 1                   | GRADE                  | 4           |  |
| GRADE<br>ADJUST                                                                                                           | Contraction Contraction Contraction                                                                                                                           | -10                  | CONDITION       | NM/Normal           | TSFLA                  | 948         |  |
| MAIN L<br>AREA                                                                                                            | N                                                                                                                                                             | 948                  | ATT GAR<br>AREA | 336                 | BSMT<br>AREA           | 948         |  |
| FOUND                                                                                                                     | ATION                                                                                                                                                         | C/Concrete<br>Block  | EXT WALL<br>TYP | MT/Metal<br>Siding  | PARTICULA LINES PORTAL | GB/Gable    |  |
| ROOF<br>MATER                                                                                                             | Ľ                                                                                                                                                             | A/Asphalt<br>Shingle | HEATING         | A/Gas Forced<br>Air | AIR COND               | 100         |  |
| BATHR                                                                                                                     | OOMS                                                                                                                                                          | 1                    | BEDROOMS        | 2                   | ROOMS                  | 5           |  |