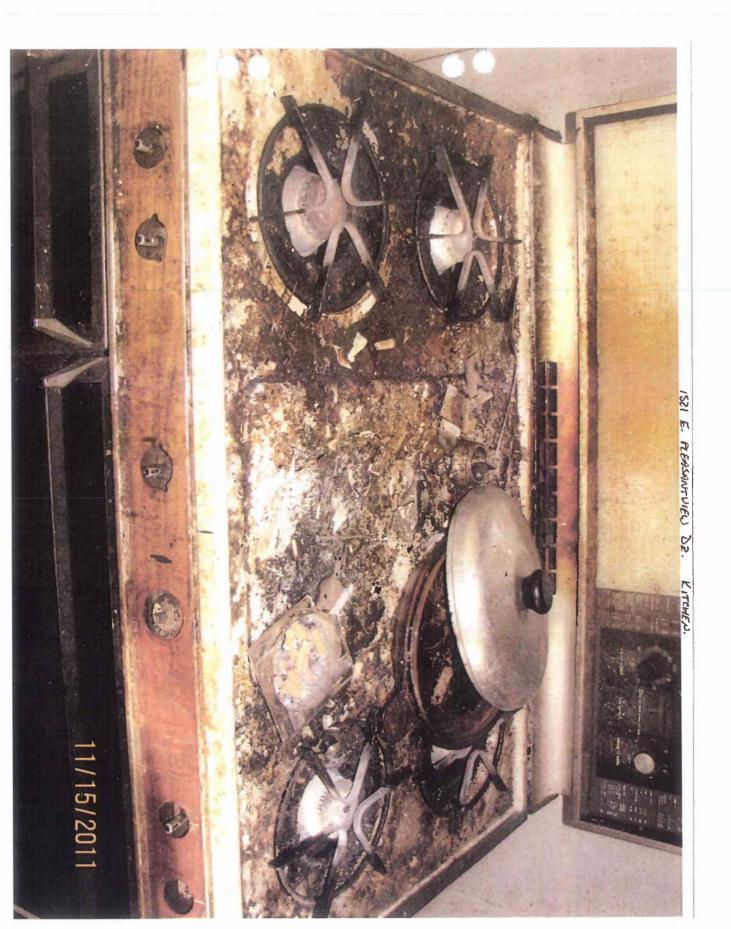

### Areas that need attention: 1521 E PLEASANT VIEW DR

|                            | d attention: 1521 E PLEASANT VIEW DR                    |                   |                           |
|----------------------------|---------------------------------------------------------|-------------------|---------------------------|
| Component:<br>Requirement: | Bathroom Lavatory<br>Compliance, International Property | Defect:           | In poor repair            |
|                            | Maintenance Code                                        | Location:         | Unknown                   |
| Comments:                  |                                                         |                   |                           |
|                            |                                                         |                   |                           |
| Component:                 | Electrical Receptacles                                  | Defect:           | In poor repair            |
| <u>Requirement:</u>        | Compliance, International Property<br>Maintenance Code  | Location:         | Throughout                |
| Comments:                  |                                                         |                   |                           |
|                            |                                                         |                   |                           |
| Component:                 | Wiring                                                  | Defect:           | Improperly Installed      |
| <u>Requirement:</u>        | Electrical Permit                                       | Location:         | Unknown                   |
| Comments:                  |                                                         |                   |                           |
|                            |                                                         |                   |                           |
| Component:                 | Exterior Walls                                          | Defect:           | Absence of paint          |
| Requirement:               | Compliance, International Property<br>Maintenance Code  | Location:         | Throughout                |
| Comments:                  | Maintendrice Couc                                       |                   | moughout                  |
|                            |                                                         |                   |                           |
|                            |                                                         | Defects           |                           |
| Component:<br>Requirement: | Furnace<br>Mechanical Permit                            | Defect:           | In poor repair            |
| Comments:                  |                                                         | Location:         | Basement                  |
| <u>comments.</u>           |                                                         |                   |                           |
|                            |                                                         |                   |                           |
| Component:<br>Requirement: | Guardrails<br>Compliance, International Property        | Defect:           | Not installed as required |
|                            | Maintenance Code                                        | Location:         | Basement                  |
| Comments:                  |                                                         |                   |                           |
|                            |                                                         |                   |                           |
| Component:                 | Hand Rails                                              | Defect:           | Not installed as required |
| Requirement:               | Compliance, International Property<br>Maintenance Code  | Location:         | Basement                  |
| Comments:                  |                                                         |                   |                           |
|                            |                                                         |                   |                           |
|                            | Creake Detectors                                        | Defect:           | Not installed as required |
| Component:                 | Smoke Detectors                                         |                   |                           |
| Component:<br>Requirement: | Compliance, International Property<br>Maintenance Code  | Location:         | : Throughout              |
|                            | Compliance, International Property                      | Location:         | : Throughout              |
| Requirement:               | Compliance, International Property                      | <u>Location</u> : | : Throughout              |

| Companyant                            |                                                                        | Defects   | To near youris                   |     |
|---------------------------------------|------------------------------------------------------------------------|-----------|----------------------------------|-----|
| <u>Component:</u><br>Requirement:     | Soffit/Facia/Trim<br>Compliance, International Property                | Defect:   | In poor repair<br>Main Structure | BDH |
| Comments:                             | Maintenance Code                                                       | LOCATION: | Main Structure                   |     |
|                                       |                                                                        |           |                                  |     |
| Component:                            | Soffit/Facia/Trim                                                      | Defect:   | Absence of paint                 |     |
| <u>Requirement:</u>                   | Compliance, International Property<br>Maintenance Code                 | Location: | Main Structure                   |     |
| Comments:                             |                                                                        |           |                                  |     |
| Component:                            | Sub Floor                                                              | Defect:   | Deteriorated                     |     |
| Requirement:                          | Compliance, International Property<br>Maintenance Code                 | Location: | Bathroom                         |     |
| Comments:                             |                                                                        |           |                                  |     |
| Component:                            | Window Glazing/Paint                                                   | Defect:   | In poor repair                   |     |
| <u>Requirement:</u>                   | Compliance, International Property<br>Maintenance Code                 | Location: | Main Structure                   |     |
| Comments:                             |                                                                        |           |                                  |     |
| Component:                            | Windows/Window Frames                                                  | Defect:   | Cracked/Broken                   |     |
| <u>Requirement:</u>                   | Compliance, International Property<br>Maintenance Code                 | Location: | Main Structure                   |     |
| Comments:                             |                                                                        |           |                                  |     |
| Component:                            | Interior Walls /Ceiling                                                | Defect:   | Water Damage                     |     |
| Requirement:                          | Compliance, International Property<br>Maintenance Code                 | Location: | Basement                         |     |
| Comments:                             |                                                                        |           |                                  |     |
| <u>Component:</u><br>Requirement:     | Waste Lines<br>Plumbing Permit                                         | Defect:   | In poor repair                   |     |
|                                       | Plumbing Permit                                                        | Location: | Basement                         |     |
| <u>Comments:</u>                      |                                                                        |           |                                  |     |
| Component:                            | See Comments                                                           | Defect:   | Insect Infestation               | 1   |
|                                       | Compliance, International Property<br>Maintenance Code                 | Location: | Main Structure                   |     |
|                                       |                                                                        |           |                                  |     |
| Requirement:<br>Comments:             |                                                                        |           |                                  |     |
| <u>Comments:</u><br><u>Component:</u> | See Comments                                                           | Defect:   | See Comments                     |     |
| Comments:                             | See Comments<br>Compliance, International Property<br>Maintenance Code |           | See Comments<br>Main Structure   |     |