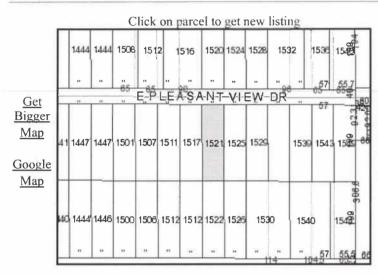

| District/Parcel                                | GeoParcel       | Мар                      | Nbhd      | Jurisdiction      | Status |  |
|------------------------------------------------|-----------------|--------------------------|-----------|-------------------|--------|--|
| 010/06275-000-000                              | 7824-14-353-015 | 0647                     | DM25/Z    | <b>DES MOINES</b> | ACTIVE |  |
| School District Tax Increment Finance District |                 | Bond/Fire/Sewer/Cemetery |           |                   |        |  |
| 1/Des Moines                                   |                 |                          |           |                   |        |  |
| Street Address                                 |                 |                          | City Stat | te Zipcode        |        |  |
| 1521 E PLEAS                                   | SANT VIEW DR    |                          | DES MC    | DINES IA 50320-   | 1314   |  |