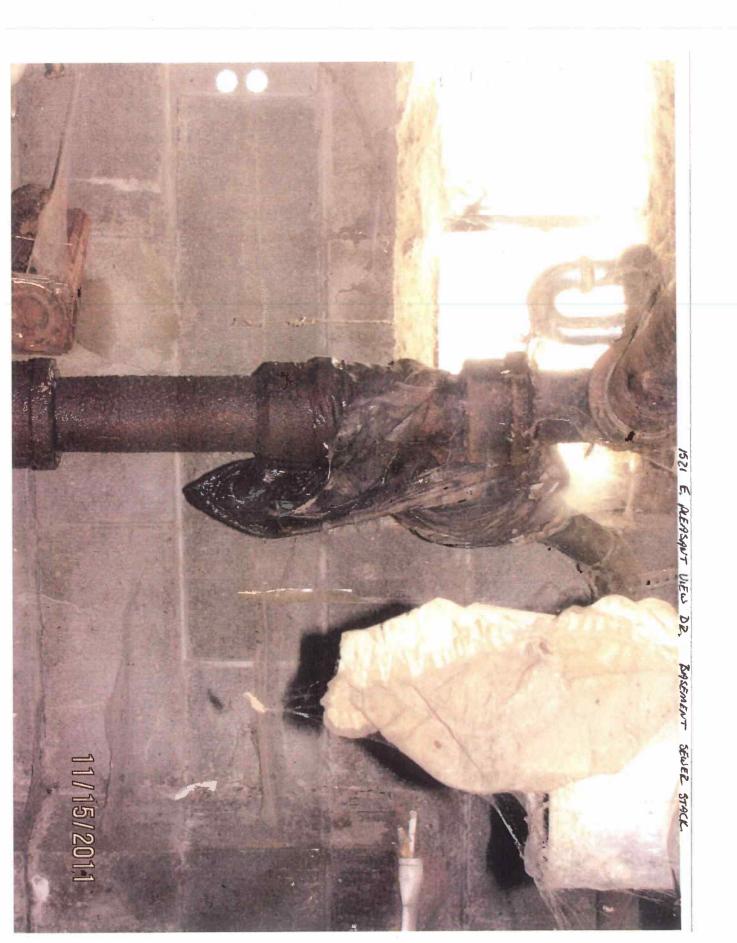

### Areas that need attention: 1521 E PLEASANT VIEW DR

|                            | d attention: 1521 E PLEASANT VIEW DR                    |                   |                           |
|----------------------------|---------------------------------------------------------|-------------------|---------------------------|
| Component:<br>Requirement: | Bathroom Lavatory<br>Compliance, International Property | Defect:           | In poor repair            |
|                            | Maintenance Code                                        | Location:         | Unknown                   |
| Comments:                  |                                                         |                   |                           |
|                            |                                                         |                   |                           |
| Component:                 | Electrical Receptacles                                  | Defect:           | In poor repair            |
| <u>Requirement:</u>        | Compliance, International Property<br>Maintenance Code  | Location:         | Throughout                |
| Comments:                  |                                                         |                   |                           |
|                            |                                                         |                   |                           |
| Component:                 | Wiring                                                  | Defect:           | Improperly Installed      |
| <u>Requirement:</u>        | Electrical Permit                                       | Location:         | Unknown                   |
| Comments:                  |                                                         |                   |                           |
|                            |                                                         |                   |                           |
| Component:                 | Exterior Walls                                          | Defect:           | Absence of paint          |
| Requirement:               | Compliance, International Property<br>Maintenance Code  | Location:         | Throughout                |
| Comments:                  | Maintendrice Couc                                       |                   | moughout                  |
|                            |                                                         |                   |                           |
|                            |                                                         | Defects           |                           |
| Component:<br>Requirement: | Furnace<br>Mechanical Permit                            | Defect:           | In poor repair            |
| Comments:                  |                                                         | Location:         | Basement                  |
| <u>comments.</u>           |                                                         |                   |                           |
|                            |                                                         |                   |                           |
| Component:<br>Requirement: | Guardrails<br>Compliance, International Property        | Defect:           | Not installed as required |
|                            | Maintenance Code                                        | Location:         | Basement                  |
| Comments:                  |                                                         |                   |                           |
|                            |                                                         |                   |                           |
| Component:                 | Hand Rails                                              | Defect:           | Not installed as required |
| Requirement:               | Compliance, International Property<br>Maintenance Code  | Location:         | Basement                  |
| Comments:                  |                                                         |                   |                           |
|                            |                                                         |                   |                           |
|                            | Creake Detectors                                        | Defect:           | Not installed as required |
| Component:                 | Smoke Detectors                                         |                   |                           |
| Component:<br>Requirement: | Compliance, International Property<br>Maintenance Code  | Location:         | : Throughout              |
|                            | Compliance, International Property                      | Location:         | : Throughout              |
| Requirement:               | Compliance, International Property                      | <u>Location</u> : | : Throughout              |

| Companyant                            |                                                                        | Defects   | To near youris                   |     |
|---------------------------------------|------------------------------------------------------------------------|-----------|----------------------------------|-----|
| <u>Component:</u><br>Requirement:     | Soffit/Facia/Trim<br>Compliance, International Property                | Defect:   | In poor repair<br>Main Structure | BDH |
| Comments:                             | Maintenance Code                                                       | LOCATION: | Main Structure                   |     |
|                                       |                                                                        |           |                                  |     |
| Component:                            | Soffit/Facia/Trim                                                      | Defect:   | Absence of paint                 |     |
| <u>Requirement:</u>                   | Compliance, International Property<br>Maintenance Code                 | Location: | Main Structure                   |     |
| Comments:                             |                                                                        |           |                                  |     |
| Component:                            | Sub Floor                                                              | Defect:   | Deteriorated                     |     |
| Requirement:                          | Compliance, International Property<br>Maintenance Code                 | Location: | Bathroom                         |     |
| Comments:                             |                                                                        |           |                                  |     |
| Component:                            | Window Glazing/Paint                                                   | Defect:   | In poor repair                   |     |
| <u>Requirement:</u>                   | Compliance, International Property<br>Maintenance Code                 | Location: | Main Structure                   |     |
| Comments:                             |                                                                        |           |                                  |     |
| Component:                            | Windows/Window Frames                                                  | Defect:   | Cracked/Broken                   |     |
| <u>Requirement:</u>                   | Compliance, International Property<br>Maintenance Code                 | Location: | Main Structure                   |     |
| Comments:                             |                                                                        |           |                                  |     |
| Component:                            | Interior Walls /Ceiling                                                | Defect:   | Water Damage                     |     |
| Requirement:                          | Compliance, International Property<br>Maintenance Code                 | Location: | Basement                         |     |
| Comments:                             |                                                                        |           |                                  |     |
| <u>Component:</u><br>Requirement:     | Waste Lines<br>Plumbing Permit                                         | Defect:   | In poor repair                   |     |
|                                       | Plumbing Permit                                                        | Location: | Basement                         |     |
| <u>Comments:</u>                      |                                                                        |           |                                  |     |
| Component:                            | See Comments                                                           | Defect:   | Insect Infestation               | 1   |
|                                       | Compliance, International Property<br>Maintenance Code                 | Location: | Main Structure                   |     |
|                                       |                                                                        |           |                                  |     |
| Requirement:<br>Comments:             |                                                                        |           |                                  |     |
| <u>Comments:</u><br><u>Component:</u> | See Comments                                                           | Defect:   | See Comments                     |     |
| Comments:                             | See Comments<br>Compliance, International Property<br>Maintenance Code |           | See Comments<br>Main Structure   |     |