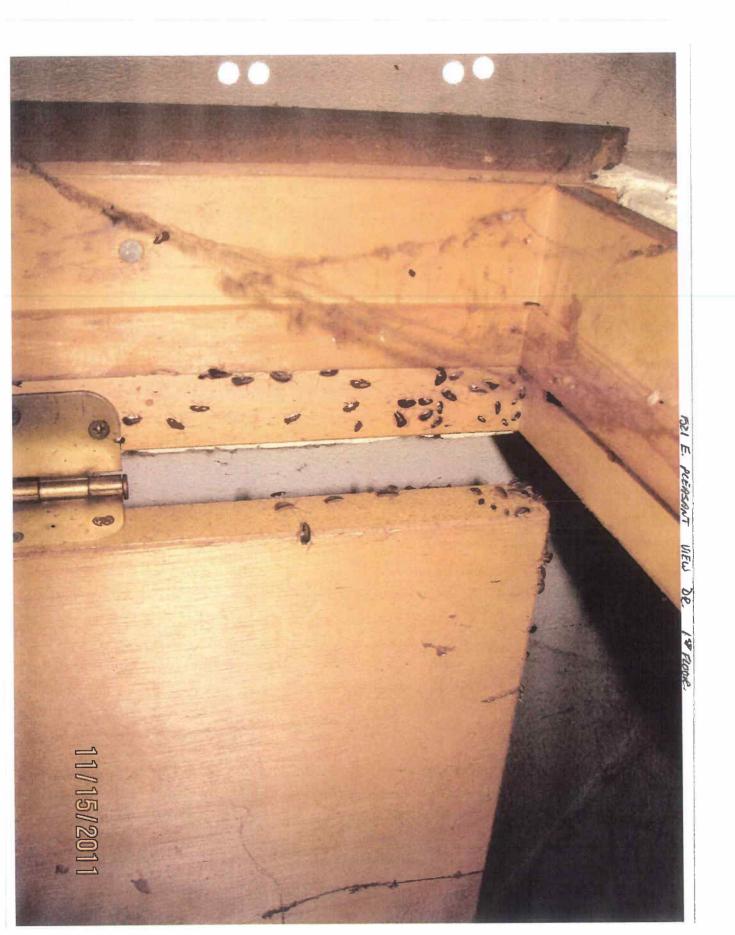

| Companyant                            |                                                                        | Defects   | To near youris                   |     |
|---------------------------------------|------------------------------------------------------------------------|-----------|----------------------------------|-----|
| <u>Component:</u><br>Requirement:     | Soffit/Facia/Trim<br>Compliance, International Property                | Defect:   | In poor repair<br>Main Structure | BDH |
| Comments:                             | Maintenance Code                                                       | LOCATION: | Main Structure                   |     |
|                                       |                                                                        |           |                                  |     |
| Component:                            | Soffit/Facia/Trim                                                      | Defect:   | Absence of paint                 |     |
| <u>Requirement:</u>                   | Compliance, International Property<br>Maintenance Code                 | Location: | Main Structure                   |     |
| Comments:                             |                                                                        |           |                                  |     |
| Component:                            | Sub Floor                                                              | Defect:   | Deteriorated                     |     |
| Requirement:                          | Compliance, International Property<br>Maintenance Code                 | Location: | Bathroom                         |     |
| Comments:                             |                                                                        |           |                                  |     |
| Component:                            | Window Glazing/Paint                                                   | Defect:   | In poor repair                   |     |
| <u>Requirement:</u>                   | Compliance, International Property<br>Maintenance Code                 | Location: | Main Structure                   |     |
| Comments:                             |                                                                        |           |                                  |     |
| Component:                            | Windows/Window Frames                                                  | Defect:   | Cracked/Broken                   |     |
| <u>Requirement:</u>                   | Compliance, International Property<br>Maintenance Code                 | Location: | Main Structure                   |     |
| Comments:                             |                                                                        |           |                                  |     |
| Component:                            | Interior Walls /Ceiling                                                | Defect:   | Water Damage                     |     |
| Requirement:                          | Compliance, International Property<br>Maintenance Code                 | Location: | Basement                         |     |
| Comments:                             |                                                                        |           |                                  |     |
| <u>Component:</u><br>Requirement:     | Waste Lines<br>Plumbing Permit                                         | Defect:   | In poor repair                   |     |
|                                       | Plumbing Permit                                                        | Location: | Basement                         |     |
| <u>Comments:</u>                      |                                                                        |           |                                  |     |
| Component:                            | See Comments                                                           | Defect:   | Insect Infestation               | 1   |
|                                       | Compliance, International Property<br>Maintenance Code                 | Location: | Main Structure                   |     |
|                                       |                                                                        |           |                                  |     |
| Requirement:<br>Comments:             |                                                                        |           |                                  |     |
| <u>Comments:</u><br><u>Component:</u> | See Comments                                                           | Defect:   | See Comments                     |     |
| Comments:                             | See Comments<br>Compliance, International Property<br>Maintenance Code |           | See Comments<br>Main Structure   |     |