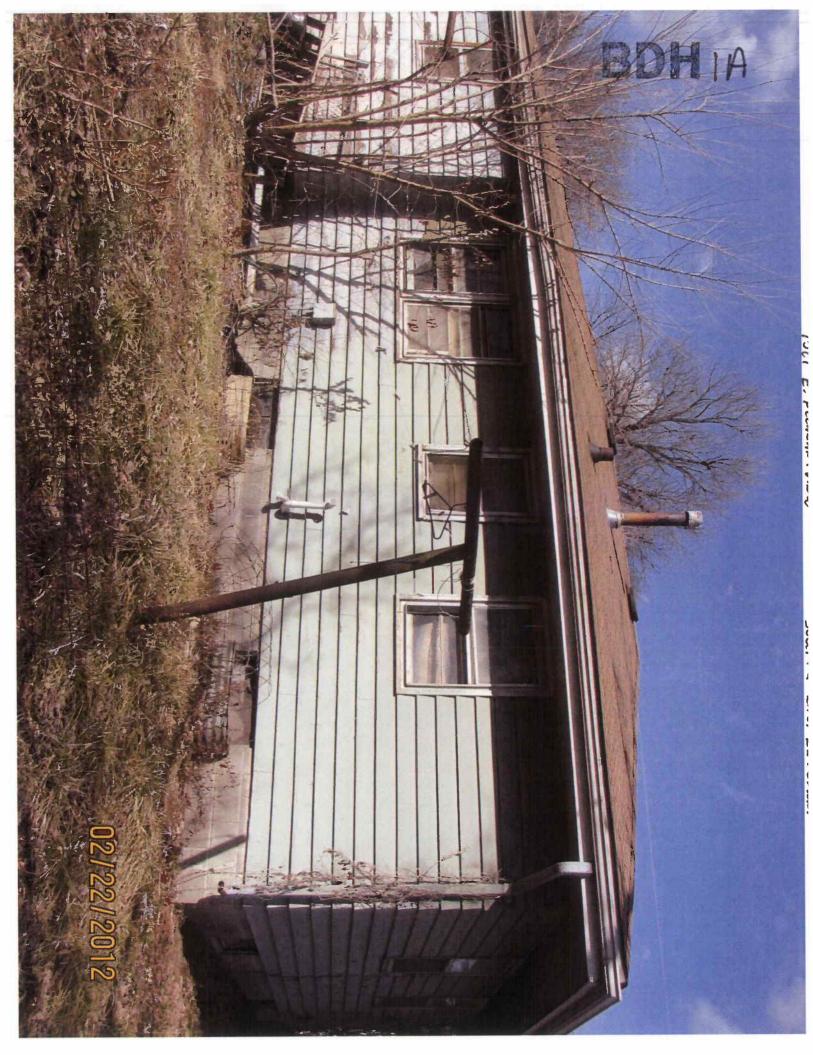

### Areas that need attention: 1521 E PLEASANT VIEW DR

|                            | d attention: 1521 E PLEASANT VIEW DR                    |                   |                           |
|----------------------------|---------------------------------------------------------|-------------------|---------------------------|
| Component:<br>Requirement: | Bathroom Lavatory<br>Compliance, International Property | Defect:           | In poor repair            |
|                            | Maintenance Code                                        | Location:         | Unknown                   |
| Comments:                  |                                                         |                   |                           |
|                            |                                                         |                   |                           |
| Component:                 | Electrical Receptacles                                  | Defect:           | In poor repair            |
| <u>Requirement:</u>        | Compliance, International Property<br>Maintenance Code  | Location:         | Throughout                |
| Comments:                  |                                                         |                   |                           |
|                            |                                                         |                   |                           |
| Component:                 | Wiring                                                  | Defect:           | Improperly Installed      |
| <u>Requirement:</u>        | Electrical Permit                                       | Location:         | Unknown                   |
| Comments:                  |                                                         |                   |                           |
|                            |                                                         |                   |                           |
| Component:                 | Exterior Walls                                          | Defect:           | Absence of paint          |
| Requirement:               | Compliance, International Property<br>Maintenance Code  | Location:         | Throughout                |
| Comments:                  | Maintendrice Couc                                       |                   | moughout                  |
|                            |                                                         |                   |                           |
|                            |                                                         | Defects           |                           |
| Component:<br>Requirement: | Furnace<br>Mechanical Permit                            | Defect:           | In poor repair            |
| Comments:                  |                                                         | Location:         | Basement                  |
| <u>comments.</u>           |                                                         |                   |                           |
|                            |                                                         |                   |                           |
| Component:<br>Requirement: | Guardrails<br>Compliance, International Property        | Defect:           | Not installed as required |
|                            | Maintenance Code                                        | Location:         | Basement                  |
| Comments:                  |                                                         |                   |                           |
|                            |                                                         |                   |                           |
| Component:                 | Hand Rails                                              | Defect:           | Not installed as required |
| Requirement:               | Compliance, International Property<br>Maintenance Code  | Location:         | Basement                  |
| Comments:                  |                                                         |                   |                           |
|                            |                                                         |                   |                           |
|                            | Creake Detectors                                        | Defect:           | Not installed as required |
| Component:                 | Smoke Detectors                                         |                   |                           |
| Component:<br>Requirement: | Compliance, International Property<br>Maintenance Code  | Location:         | : Throughout              |
|                            | Compliance, International Property                      | Location:         | : Throughout              |
| Requirement:               | Compliance, International Property                      | <u>Location</u> : | : Throughout              |

| Companyant                            |                                                                        | Defects   | To near youris                   |     |
|---------------------------------------|------------------------------------------------------------------------|-----------|----------------------------------|-----|
| <u>Component:</u><br>Requirement:     | Soffit/Facia/Trim<br>Compliance, International Property                | Defect:   | In poor repair<br>Main Structure | BDH |
| Comments:                             | Maintenance Code                                                       | LOCATION: | Main Structure                   |     |
|                                       |                                                                        |           |                                  |     |
| Component:                            | Soffit/Facia/Trim                                                      | Defect:   | Absence of paint                 |     |
| <u>Requirement:</u>                   | Compliance, International Property<br>Maintenance Code                 | Location: | Main Structure                   |     |
| Comments:                             |                                                                        |           |                                  |     |
| Component:                            | Sub Floor                                                              | Defect:   | Deteriorated                     |     |
| Requirement:                          | Compliance, International Property<br>Maintenance Code                 | Location: | Bathroom                         |     |
| Comments:                             |                                                                        |           |                                  |     |
| Component:                            | Window Glazing/Paint                                                   | Defect:   | In poor repair                   |     |
| <u>Requirement:</u>                   | Compliance, International Property<br>Maintenance Code                 | Location: | Main Structure                   |     |
| Comments:                             |                                                                        |           |                                  |     |
| Component:                            | Windows/Window Frames                                                  | Defect:   | Cracked/Broken                   |     |
| <u>Requirement:</u>                   | Compliance, International Property<br>Maintenance Code                 | Location: | Main Structure                   |     |
| Comments:                             |                                                                        |           |                                  |     |
| Component:                            | Interior Walls /Ceiling                                                | Defect:   | Water Damage                     |     |
| Requirement:                          | Compliance, International Property<br>Maintenance Code                 | Location: | Basement                         |     |
| Comments:                             |                                                                        |           |                                  |     |
| <u>Component:</u><br>Requirement:     | Waste Lines<br>Plumbing Permit                                         | Defect:   | In poor repair                   |     |
|                                       | Plumbing Permit                                                        | Location: | Basement                         |     |
| <u>Comments:</u>                      |                                                                        |           |                                  |     |
| Component:                            | See Comments                                                           | Defect:   | Insect Infestation               | 1   |
|                                       | Compliance, International Property<br>Maintenance Code                 | Location: | Main Structure                   |     |
|                                       |                                                                        |           |                                  |     |
| Requirement:<br>Comments:             |                                                                        |           |                                  |     |
| <u>Comments:</u><br><u>Component:</u> | See Comments                                                           | Defect:   | See Comments                     |     |
| Comments:                             | See Comments<br>Compliance, International Property<br>Maintenance Code |           | See Comments<br>Main Structure   |     |