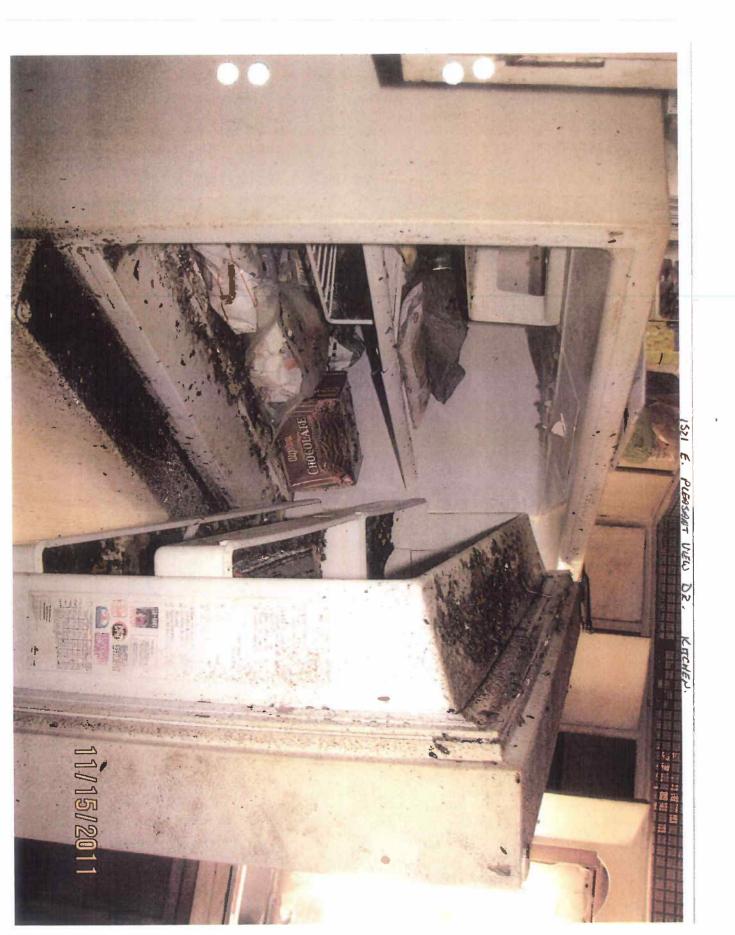

### Areas that need attention: 1521 E PLEASANT VIEW DR

|                            | d attention: 1521 E PLEASANT VIEW DR                    |                   |                           |
|----------------------------|---------------------------------------------------------|-------------------|---------------------------|
| Component:<br>Requirement: | Bathroom Lavatory<br>Compliance, International Property | Defect:           | In poor repair            |
|                            | Maintenance Code                                        | Location:         | Unknown                   |
| Comments:                  |                                                         |                   |                           |
|                            |                                                         |                   |                           |
| Component:                 | Electrical Receptacles                                  | Defect:           | In poor repair            |
| <u>Requirement:</u>        | Compliance, International Property<br>Maintenance Code  | Location:         | Throughout                |
| Comments:                  |                                                         |                   |                           |
|                            |                                                         |                   |                           |
| Component:                 | Wiring                                                  | Defect:           | Improperly Installed      |
| <u>Requirement:</u>        | Electrical Permit                                       | Location:         | Unknown                   |
| Comments:                  |                                                         |                   |                           |
|                            |                                                         |                   |                           |
| Component:                 | Exterior Walls                                          | Defect:           | Absence of paint          |
| Requirement:               | Compliance, International Property<br>Maintenance Code  | Location:         | Throughout                |
| Comments:                  | Maintendrice Couc                                       |                   | moughout                  |
|                            |                                                         |                   |                           |
|                            |                                                         | Defects           |                           |
| Component:<br>Requirement: | Furnace<br>Mechanical Permit                            | Defect:           | In poor repair            |
| Comments:                  |                                                         | Location:         | Basement                  |
| <u>comments.</u>           |                                                         |                   |                           |
|                            |                                                         |                   |                           |
| Component:<br>Requirement: | Guardrails<br>Compliance, International Property        | Defect:           | Not installed as required |
|                            | Maintenance Code                                        | Location:         | Basement                  |
| Comments:                  |                                                         |                   |                           |
|                            |                                                         |                   |                           |
| Component:                 | Hand Rails                                              | Defect:           | Not installed as required |
| Requirement:               | Compliance, International Property<br>Maintenance Code  | Location:         | Basement                  |
| Comments:                  |                                                         |                   |                           |
|                            |                                                         |                   |                           |
|                            | Creake Detectors                                        | Defect:           | Not installed as required |
| Component:                 | Smoke Detectors                                         |                   |                           |
| Component:<br>Requirement: | Compliance, International Property<br>Maintenance Code  | Location:         | : Throughout              |
|                            | Compliance, International Property                      | Location:         | : Throughout              |
| Requirement:               | Compliance, International Property                      | <u>Location</u> : | : Throughout              |

| Companyant                            |                                                                        | Defects   | To near youris                   |     |
|---------------------------------------|------------------------------------------------------------------------|-----------|----------------------------------|-----|
| <u>Component:</u><br>Requirement:     | Soffit/Facia/Trim<br>Compliance, International Property                | Defect:   | In poor repair<br>Main Structure | BDH |
| Comments:                             | Maintenance Code                                                       | LOCATION: | Main Structure                   |     |
|                                       |                                                                        |           |                                  |     |
| Component:                            | Soffit/Facia/Trim                                                      | Defect:   | Absence of paint                 |     |
| <u>Requirement:</u>                   | Compliance, International Property<br>Maintenance Code                 | Location: | Main Structure                   |     |
| Comments:                             |                                                                        |           |                                  |     |
| Component:                            | Sub Floor                                                              | Defect:   | Deteriorated                     |     |
| Requirement:                          | Compliance, International Property<br>Maintenance Code                 | Location: | Bathroom                         |     |
| Comments:                             |                                                                        |           |                                  |     |
| Component:                            | Window Glazing/Paint                                                   | Defect:   | In poor repair                   |     |
| <u>Requirement:</u>                   | Compliance, International Property<br>Maintenance Code                 | Location: | Main Structure                   |     |
| Comments:                             |                                                                        |           |                                  |     |
| Component:                            | Windows/Window Frames                                                  | Defect:   | Cracked/Broken                   |     |
| <u>Requirement:</u>                   | Compliance, International Property<br>Maintenance Code                 | Location: | Main Structure                   |     |
| Comments:                             |                                                                        |           |                                  |     |
| Component:                            | Interior Walls /Ceiling                                                | Defect:   | Water Damage                     |     |
| Requirement:                          | Compliance, International Property<br>Maintenance Code                 | Location: | Basement                         |     |
| Comments:                             |                                                                        |           |                                  |     |
| <u>Component:</u><br>Requirement:     | Waste Lines<br>Plumbing Permit                                         | Defect:   | In poor repair                   |     |
|                                       | Plumbing Permit                                                        | Location: | Basement                         |     |
| <u>Comments:</u>                      |                                                                        |           |                                  |     |
| Component:                            | See Comments                                                           | Defect:   | Insect Infestation               | 1   |
|                                       | Compliance, International Property<br>Maintenance Code                 | Location: | Main Structure                   |     |
|                                       |                                                                        |           |                                  |     |
| Requirement:<br>Comments:             |                                                                        |           |                                  |     |
| <u>Comments:</u><br><u>Component:</u> | See Comments                                                           | Defect:   | See Comments                     |     |
| Comments:                             | See Comments<br>Compliance, International Property<br>Maintenance Code |           | See Comments<br>Main Structure   |     |