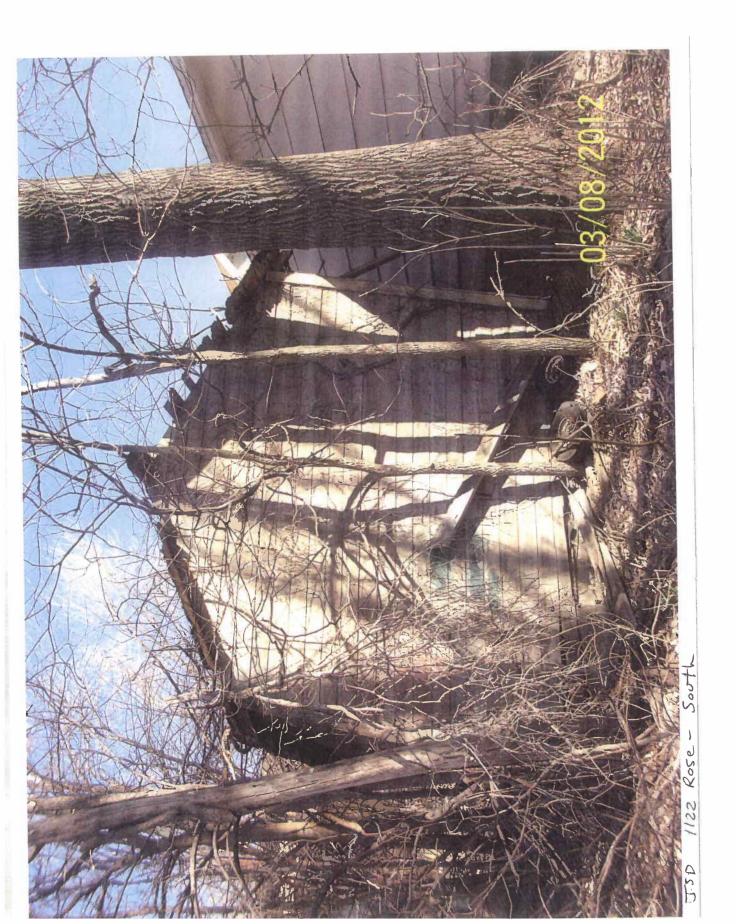

WHEREAS, the property located at 1122 Rose Avenue, Des Moines, Iowa, was inspected by representatives of the City of Des Moines who determined that the garage structure in its present condition constitutes not only a menace to health and safety but is also a public nuisance; and

## Areas that need attention: 1122 ROSE AVE

Component:

Accessory Buildings

Holes or major defect Defect:

Requirement:

Compliance, International Property

Maintenance Code

Location: Garage

Comments:

Dederiorated roof.

Component:

**Exterior Walls** 

Defect:

Unsafe to carry Load

Requirement:

Compliance, International Property

Maintenance Code

**Location:** Garage

**Comments:** 

Falling on neighbors garage.

Component:

Soffit/Facia/Trim

**Defect:** 

Excessive rot

Requirement:

Compliance, International Property

Maintenance Code

**Location:** Garage

Comments:

Missing

Component:

Exterior Doors/Jams

Shingles Flashing

**Defect:** 

Deteriorated

Requirement:

Compliance, International Property

Maintenance Code

**Location:** Garage

**Comments:** 