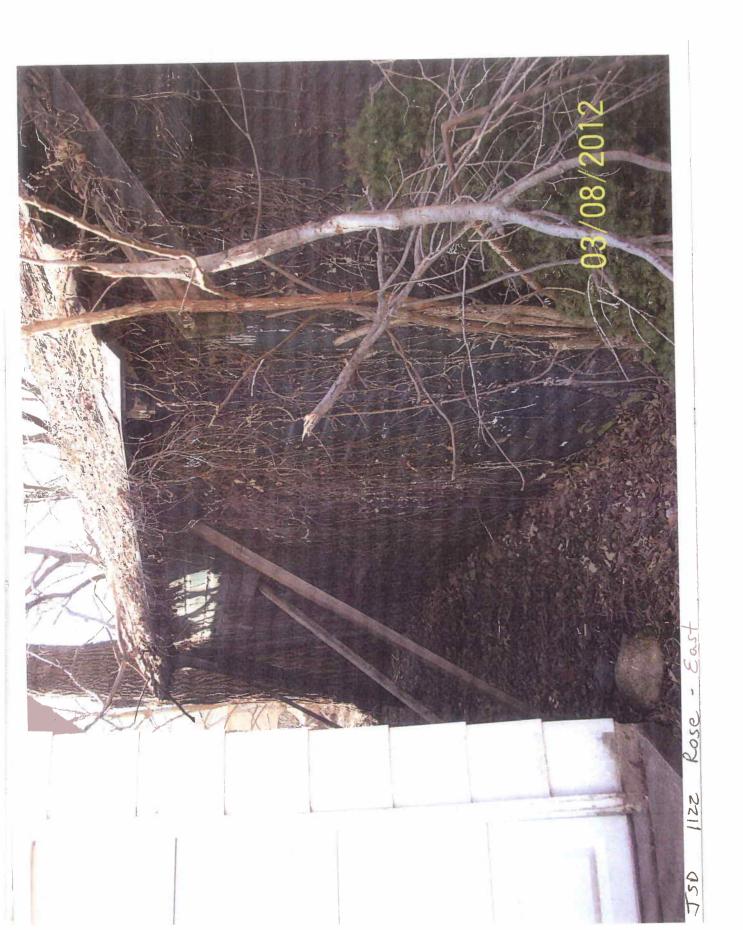

WHEREAS, the property located at 1122 Rose Avenue, Des Moines, Iowa, was inspected by representatives of the City of Des Moines who determined that the garage structure in its present condition constitutes not only a menace to health and safety but is also a public nuisance; and

## Areas that need attention: 1122 ROSE AVE

Component:

Accessory Buildings

Holes or major defect Defect:

Requirement:

Compliance, International Property

Maintenance Code

Location: Garage

Comments:

Dederiorated roof.

Component:

**Exterior Walls** 

Defect:

Unsafe to carry Load

Requirement:

Compliance, International Property

Maintenance Code

**Location:** Garage

**Comments:** 

Falling on neighbors garage.

Component:

Soffit/Facia/Trim

**Defect:** 

Excessive rot

Requirement:

Compliance, International Property

Maintenance Code

**Location:** Garage

Comments:

Missing

Component:

Exterior Doors/Jams

Shingles Flashing

**Defect:** 

Deteriorated

Requirement:

Compliance, International Property

Maintenance Code

**Location:** Garage

**Comments:** 