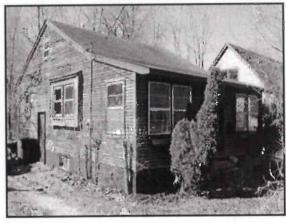

| Residence # 1   |                     |                 |                                      |                 |                     |
|-----------------|---------------------|-----------------|--------------------------------------|-----------------|---------------------|
| OCCUPANCY       | SF/Single<br>Family | RESID TYPE      | FA/1 Story<br>with Finished<br>Attic | BLDG<br>STYLE   | CV/Conventional     |
| YEAR BUILT      | 1923                | # FAMILIES      | 1                                    | GRADE           | 4                   |
| GRADE<br>ADJUST | -05                 | CONDITION       | NM/Normal                            | TSFLA           | 840                 |
| MAIN LV<br>AREA | 672                 | ATTIC<br>FINISH | 168                                  | BSMT<br>AREA    | 672                 |
| ENCL<br>PORCH   | 168                 | FOUNDATION      | B/Brick                              | EXT WALL<br>TYP | WS/Wood<br>Siding   |
| ROOF TYPE       | GB/Gable            | ROOF<br>MATERL  | A/Asphalt<br>Shingle                 | HEATING         | A/Gas Forced<br>Air |
| AIR COND        | 100                 | BATHROOMS       | 1                                    | BEDROOMS        | 2                   |
| ROOMS           | 5                   |                 |                                      |                 |                     |