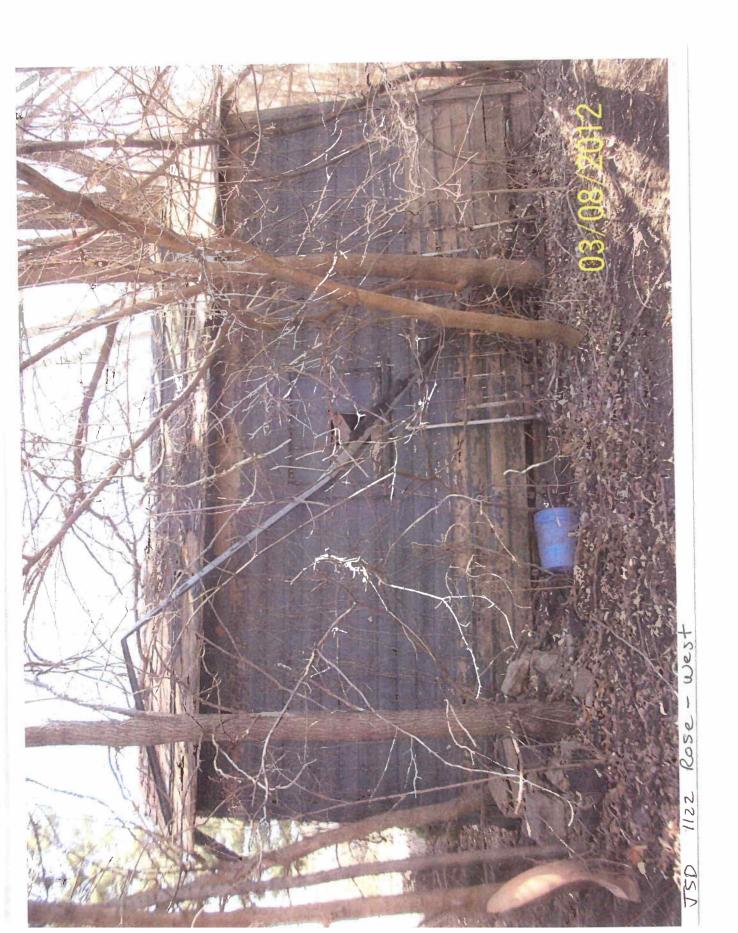

WHEREAS, the property located at 1122 Rose Avenue, Des Moines, Iowa, was inspected by representatives of the City of Des Moines who determined that the garage structure in its present condition constitutes not only a menace to health and safety but is also a public nuisance; and

## Areas that need attention: 1122 ROSE AVE

Component:

Accessory Buildings

Holes or major defect Defect:

Requirement:

Compliance, International Property

Maintenance Code

Location: Garage

Comments:

Dederiorated roof.

Component:

**Exterior Walls** 

Defect:

Unsafe to carry Load

Requirement:

Compliance, International Property

Maintenance Code

**Location:** Garage

**Comments:** 

Falling on neighbors garage.

Component:

Soffit/Facia/Trim

**Defect:** 

Excessive rot

Requirement:

Compliance, International Property

Maintenance Code

**Location:** Garage

Comments:

Missing

Component:

Exterior Doors/Jams

**Defect:** 

In poor repair

**Requirement:** 

Compliance, International Property

Maintenance Code

Location: Garage

**Comments:** 

Component: