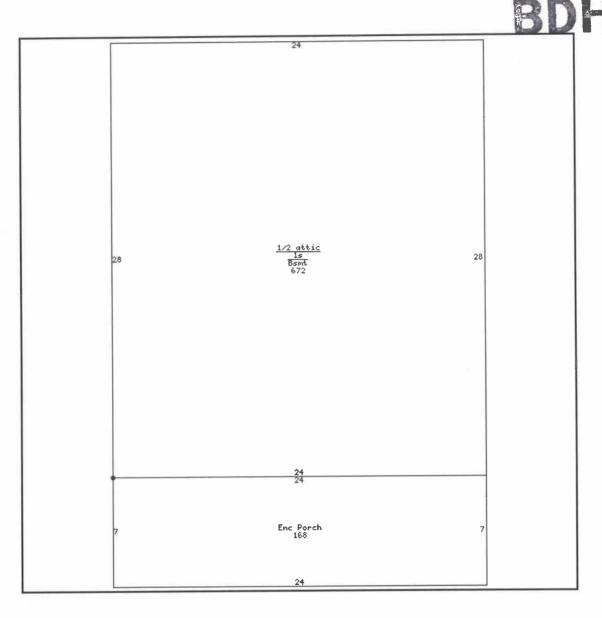

| Residence # 1   |                     |                 |                                      |                 |                     |
|-----------------|---------------------|-----------------|--------------------------------------|-----------------|---------------------|
| OCCUPANCY       | SF/Single<br>Family | RESID TYPE      | FA/1 Story<br>with Finished<br>Attic | BLDG<br>STYLE   | CV/Conventional     |
| YEAR BUILT      | 1923                | # FAMILIES      | 1                                    | GRADE           | 4                   |
| GRADE<br>ADJUST | -05                 | CONDITION       | NM/Normal                            | TSFLA           | 840                 |
| MAIN LV<br>AREA | 672                 | ATTIC<br>FINISH | 168                                  | BSMT<br>AREA    | 672                 |
| ENCL<br>PORCH   | 168                 | FOUNDATION      | B/Brick                              | EXT WALL<br>TYP | WS/Wood<br>Siding   |
| ROOF TYPE       | GB/Gable            | ROOF<br>MATERL  | A/Asphalt<br>Shingle                 | HEATING         | A/Gas Forced<br>Air |
| AIR COND        | 100                 | BATHROOMS       | 1                                    | BEDROOMS        | 2                   |
| ROOMS           | 5                   |                 |                                      |                 |                     |