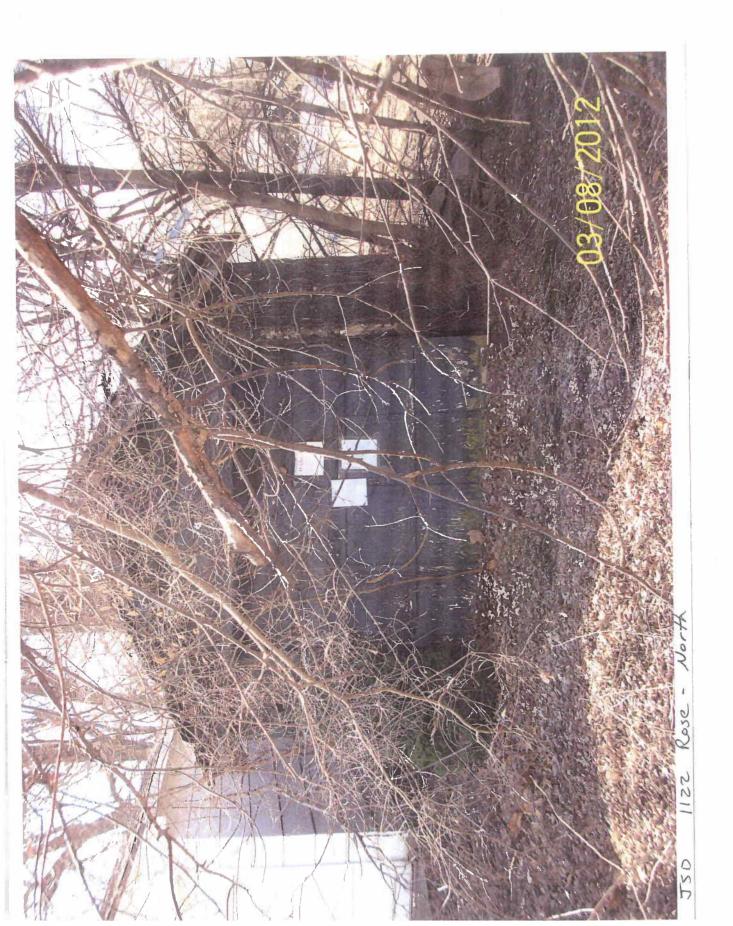

WHEREAS, the property located at 1122 Rose Avenue, Des Moines, Iowa, was inspected by representatives of the City of Des Moines who determined that the garage structure in its present condition constitutes not only a menace to health and safety but is also a public nuisance; and

## Areas that need attention: 1122 ROSE AVE

Component:

Accessory Buildings

Holes or major defect Defect:

Requirement:

Compliance, International Property

Maintenance Code

Location: Garage

Comments:

Dederiorated roof.

Component:

**Exterior Walls** 

Defect:

Unsafe to carry Load

Requirement:

Compliance, International Property

Maintenance Code

**Location:** Garage

**Comments:** 

Falling on neighbors garage.

Component:

Soffit/Facia/Trim

**Defect:** 

Excessive rot