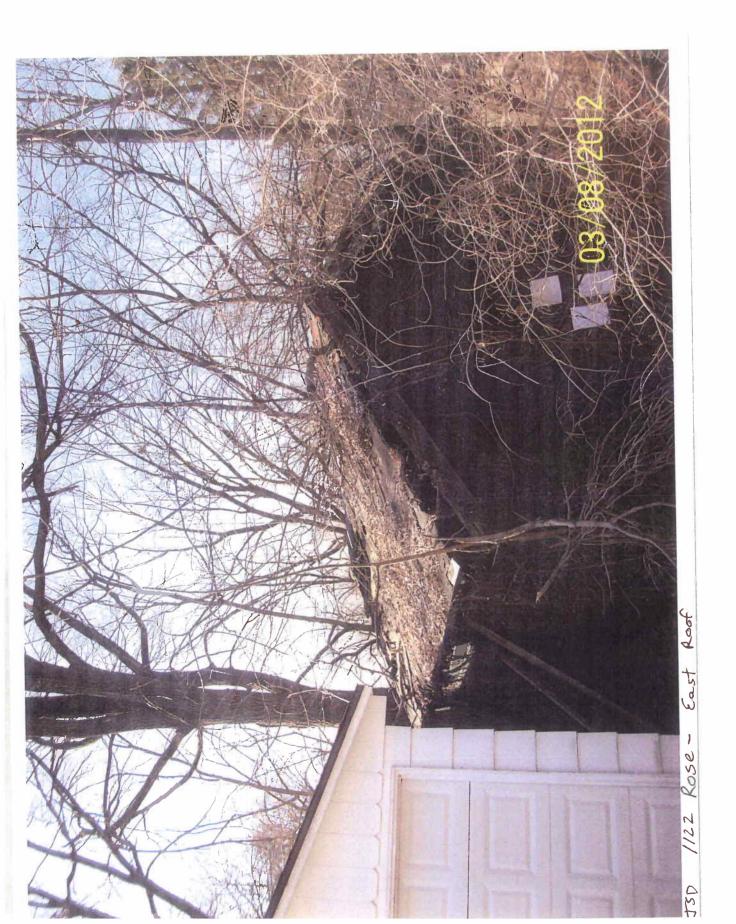

WHEREAS, the property located at 1122 Rose Avenue, Des Moines, Iowa, was inspected by representatives of the City of Des Moines who determined that the garage structure in its present condition constitutes not only a menace to health and safety but is also a public nuisance; and

## Areas that need attention: 1122 ROSE AVE

Component:

Accessory Buildings

Holes or major defect Defect:

Requirement:

Compliance, International Property

Maintenance Code

Location: Garage

Comments:

Dederiorated roof.

Component:

**Exterior Walls** 

Defect:

Unsafe to carry Load

Requirement:

Compliance, International Property

Maintenance Code

**Location:** Garage

**Comments:** 

Falling on neighbors garage.

Component:

Soffit/Facia/Trim

**Defect:** 

Excessive rot

Requirement:

Compliance, International Property

Maintenance Code

**Location:** Garage

Comments:

Missing

Component:

Exterior Doors/Jams

Shingles Flashing

**Defect:** 

Deteriorated

Requirement:

Compliance, International Property

Maintenance Code

**Location:** Garage

**Comments:** 