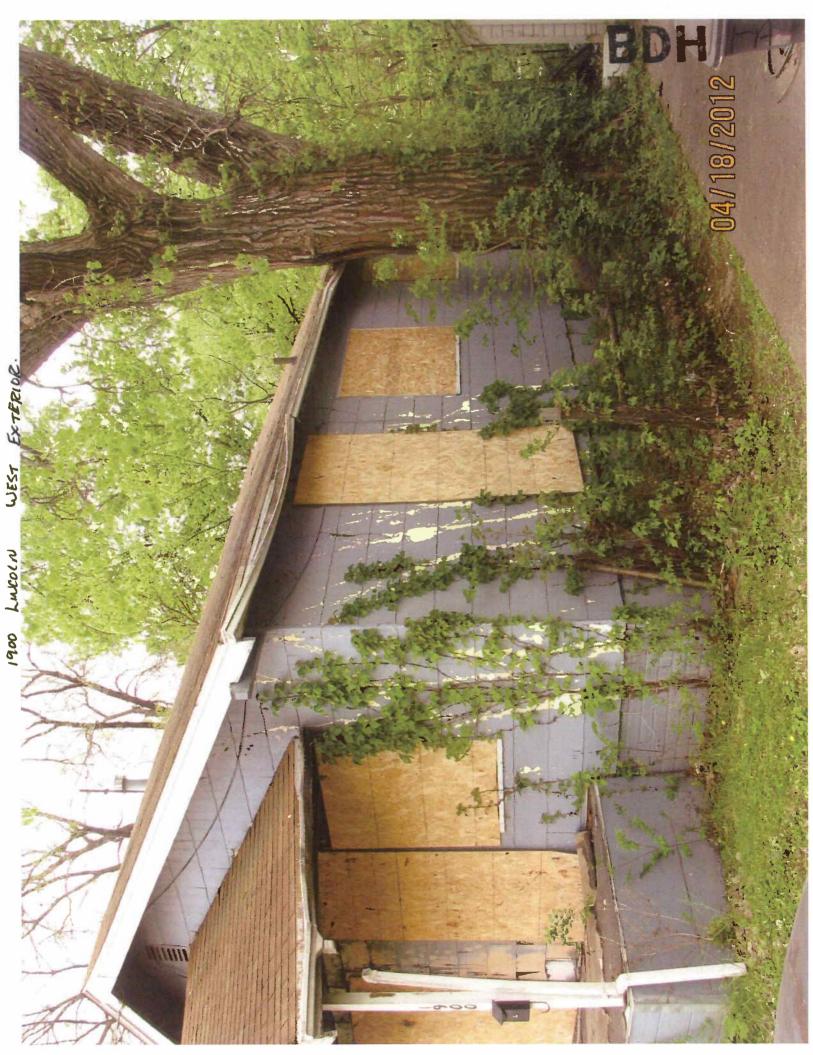

|                                                                      | m                                                                                                                                                                              |                                              |                                          |
|----------------------------------------------------------------------|--------------------------------------------------------------------------------------------------------------------------------------------------------------------------------|----------------------------------------------|------------------------------------------|
| <u>Component:</u><br><u>Requirement:</u>                             | Interior Walls /Ceiling<br>Compliance, International Property<br>Maintenance Code                                                                                              | Defect:<br>Location:                         | Fire damaged BDF /-                      |
| Comments:                                                            | NE bedroom.                                                                                                                                                                    | Location                                     | UTKNOWN                                  |
|                                                                      |                                                                                                                                                                                |                                              |                                          |
| Component:                                                           | Interior Walls /Ceiling                                                                                                                                                        | Defect:                                      | Smoke Damage                             |
| Requirement:                                                         | Compliance, International Property<br>Maintenance Code                                                                                                                         | Location:                                    | -                                        |
| Comments:                                                            | Throughout.                                                                                                                                                                    |                                              |                                          |
|                                                                      |                                                                                                                                                                                |                                              |                                          |
| <u>Component:</u><br>Requirement:                                    | Roof<br>Compliance, International Property                                                                                                                                     | Defect:                                      | In poor repair                           |
| Comments:                                                            | Maintenance Code                                                                                                                                                               | Location:                                    | Roof                                     |
| <u>comments.</u>                                                     | NE corner.                                                                                                                                                                     | - 4                                          |                                          |
|                                                                      | 15-                                                                                                                                                                            |                                              |                                          |
| Component:<br>Requirement:                                           | Shingles Flashing<br>Compliance, International Property                                                                                                                        | Defect:                                      | Missing                                  |
| <u>Comments:</u>                                                     | Maintenance Code                                                                                                                                                               | Location:                                    | Roof                                     |
| <u>comments.</u>                                                     | NE corner.                                                                                                                                                                     |                                              |                                          |
| Componenti                                                           | Caralia Datastava                                                                                                                                                              | Defecti                                      | Nat Cumplind                             |
| <u>Component:</u><br><u>Requirement:</u>                             | Smoke Detectors<br>Compliance, International Property                                                                                                                          | Defect:                                      | Not Supplied                             |
| Comments:                                                            | Maintenance Code                                                                                                                                                               | Location:                                    | Throughout                               |
|                                                                      |                                                                                                                                                                                |                                              |                                          |
| Component:                                                           | Soffit/Facia/Trim                                                                                                                                                              | Defect:                                      | Fire damaged                             |
| Requirement:                                                         | Compliance, International Property<br>Maintenance Code                                                                                                                         | Location:                                    | Roof                                     |
| Comments:                                                            | NE corner.                                                                                                                                                                     |                                              |                                          |
|                                                                      |                                                                                                                                                                                |                                              |                                          |
|                                                                      |                                                                                                                                                                                |                                              |                                          |
| Component:                                                           | Stairs/Stoop                                                                                                                                                                   | Defect:                                      | In poor repair                           |
| Requirement:                                                         | Stairs/Stoop<br>Compliance, International Property<br>Maintenance Code                                                                                                         | Defect:<br>Location:                         |                                          |
|                                                                      | Compliance, International Property                                                                                                                                             |                                              |                                          |
| Requirement:<br>Comments:                                            | Compliance, International Property<br>Maintenance Code<br>North and south exterior stairs and decks.                                                                           | Location:                                    | Deck                                     |
| Requirement:                                                         | Compliance, International Property<br>Maintenance Code<br>North and south exterior stairs and decks.<br>Water Heater                                                           |                                              |                                          |
| Requirement:<br>Comments:<br>Component:<br>Requirement:              | Compliance, International Property<br>Maintenance Code<br>North and south exterior stairs and decks.<br>Water Heater<br>Compliance with Uniform Plumbing Code                  | Location:<br>Defect:                         | Deck                                     |
| Requirement:<br>Comments:<br>Component:                              | Compliance, International Property<br>Maintenance Code<br>North and south exterior stairs and decks.<br>Water Heater                                                           | Location:<br>Defect:                         | Deck<br>Improperly Installed             |
| Requirement:<br>Comments:<br>Component:<br>Requirement:              | Compliance, International Property<br>Maintenance Code<br>North and south exterior stairs and decks.<br>Water Heater<br>Compliance with Uniform Plumbing Code<br>Diverter leg. | Location:<br>Defect:                         | Deck<br>Improperly Installed             |
| Requirement:<br>Comments:<br>Component:<br>Requirement:<br>Comments: | Compliance, International Property<br>Maintenance Code<br>North and south exterior stairs and decks.<br>Water Heater<br>Compliance with Uniform Plumbing Code                  | Location:<br>Defect:<br>Location:<br>Defect: | Deck<br>Improperly Installed<br>Basement |