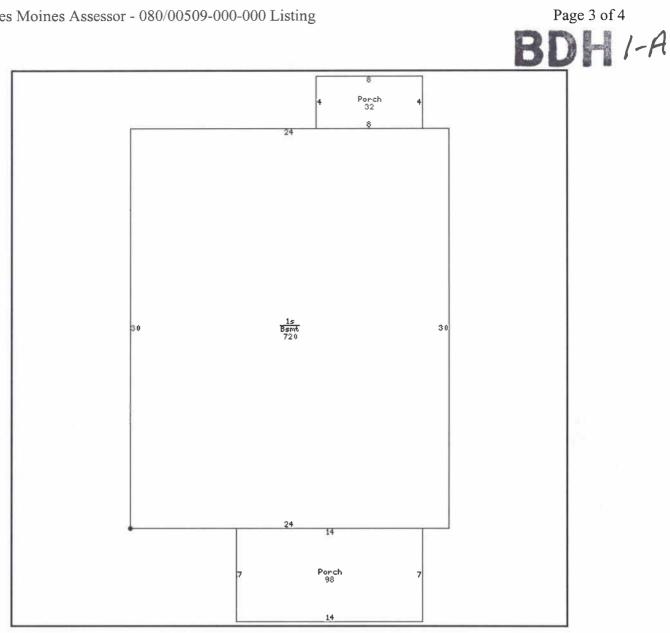

| Residence # 1   |                      |                   |                     |               |                 |
|-----------------|----------------------|-------------------|---------------------|---------------|-----------------|
| OCCUPANCY       | SF/Single<br>Family  | RESID TYPE        | S1/1 Story          | BLDG<br>STYLE | CV/Conventional |
| YEAR BUILT      | 1922                 | <b># FAMILIES</b> | 1                   | GRADE         | 5               |
| GRADE<br>ADJUST | +05                  | CONDITION         | PR/Poor             | TSFLA         | 720             |
| MAIN LV<br>AREA | 720                  | BSMT AREA         | 720                 | OPEN<br>PORCH | 130             |
| FOUNDATION      | B/Brick              | EXT WALL<br>TYP   | AS/Asbestos         | ROOF<br>TYPE  | GB/Gable        |
| ROOF<br>MATERL  | A/Asphalt<br>Shingle | HEATING           | A/Gas Forced<br>Air | AIR<br>COND   | 0               |
| BATHROOMS       | 1                    | BEDROOMS          | 2                   | ROOMS         | 4               |