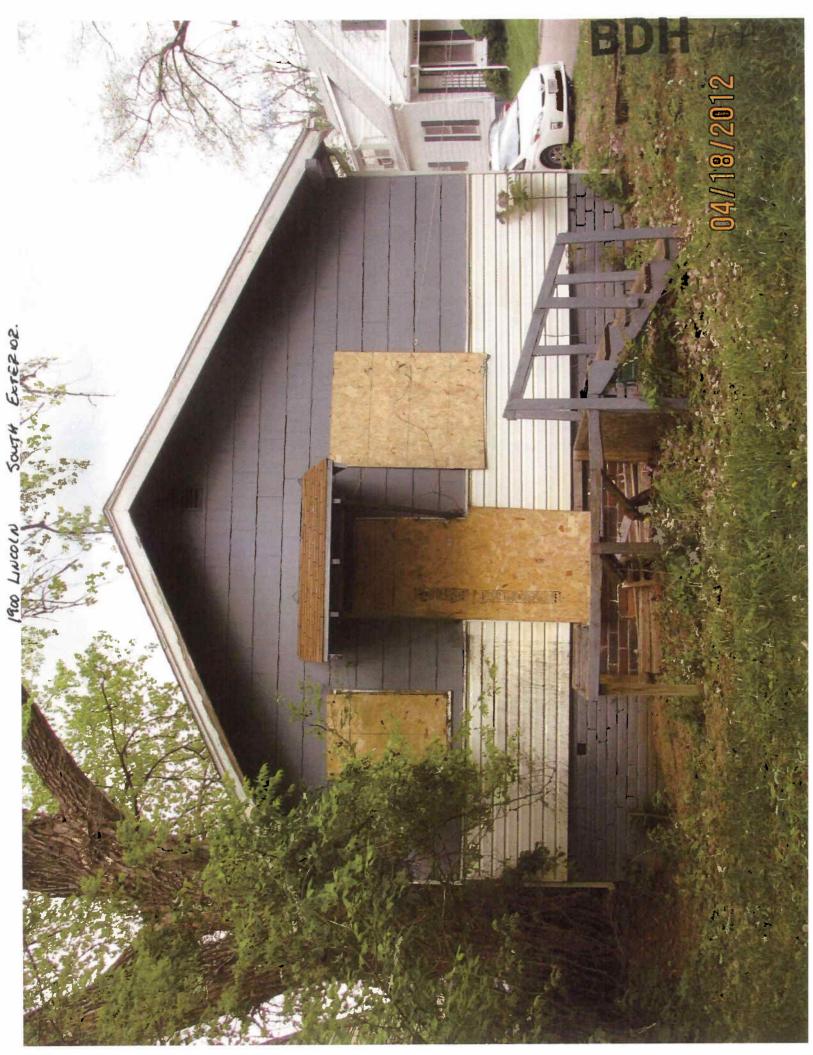

|                                                                      | m                                                                                                                                                                              |                                              |                                          |
|----------------------------------------------------------------------|--------------------------------------------------------------------------------------------------------------------------------------------------------------------------------|----------------------------------------------|------------------------------------------|
| <u>Component:</u><br><u>Requirement:</u>                             | Interior Walls /Ceiling<br>Compliance, International Property<br>Maintenance Code                                                                                              | Defect:<br>Location:                         | Fire damaged BDF /-                      |
| Comments:                                                            | NE bedroom.                                                                                                                                                                    | Location                                     | UTKNOWN                                  |
|                                                                      |                                                                                                                                                                                |                                              |                                          |
| Component:                                                           | Interior Walls /Ceiling                                                                                                                                                        | Defect:                                      | Smoke Damage                             |
| Requirement:                                                         | Compliance, International Property<br>Maintenance Code                                                                                                                         | Location:                                    | -                                        |
| Comments:                                                            | Throughout.                                                                                                                                                                    |                                              |                                          |
|                                                                      |                                                                                                                                                                                |                                              |                                          |
| <u>Component:</u><br>Requirement:                                    | Roof<br>Compliance, International Property                                                                                                                                     | Defect:                                      | In poor repair                           |
| Comments:                                                            | Maintenance Code                                                                                                                                                               | Location:                                    | Roof                                     |
| <u>comments.</u>                                                     | NE corner.                                                                                                                                                                     | - 4                                          |                                          |
|                                                                      | 15-                                                                                                                                                                            |                                              |                                          |
| Component:<br>Requirement:                                           | Shingles Flashing<br>Compliance, International Property                                                                                                                        | Defect:                                      | Missing                                  |
| <u>Comments:</u>                                                     | Maintenance Code                                                                                                                                                               | Location:                                    | Roof                                     |
| <u>comments.</u>                                                     | NE corner.                                                                                                                                                                     |                                              |                                          |
| Componenti                                                           | Caralia Datastava                                                                                                                                                              | Defecti                                      | Nat Cumplind                             |
| <u>Component:</u><br><u>Requirement:</u>                             | Smoke Detectors<br>Compliance, International Property                                                                                                                          | Defect:                                      | Not Supplied                             |
| Comments:                                                            | Maintenance Code                                                                                                                                                               | Location:                                    | Throughout                               |
|                                                                      |                                                                                                                                                                                |                                              |                                          |
| Component:                                                           | Soffit/Facia/Trim                                                                                                                                                              | Defect:                                      | Fire damaged                             |
| Requirement:                                                         | Compliance, International Property<br>Maintenance Code                                                                                                                         | Location:                                    | Roof                                     |
| Comments:                                                            | NE corner.                                                                                                                                                                     |                                              |                                          |
|                                                                      |                                                                                                                                                                                |                                              |                                          |
|                                                                      |                                                                                                                                                                                |                                              |                                          |
| Component:                                                           | Stairs/Stoop                                                                                                                                                                   | Defect:                                      | In poor repair                           |
| Requirement:                                                         | Stairs/Stoop<br>Compliance, International Property<br>Maintenance Code                                                                                                         | Defect:<br>Location:                         |                                          |
|                                                                      | Compliance, International Property                                                                                                                                             |                                              |                                          |
| Requirement:<br>Comments:                                            | Compliance, International Property<br>Maintenance Code<br>North and south exterior stairs and decks.                                                                           | Location:                                    | Deck                                     |
| Requirement:                                                         | Compliance, International Property<br>Maintenance Code<br>North and south exterior stairs and decks.<br>Water Heater                                                           |                                              |                                          |
| Requirement:<br>Comments:<br>Component:<br>Requirement:              | Compliance, International Property<br>Maintenance Code<br>North and south exterior stairs and decks.<br>Water Heater<br>Compliance with Uniform Plumbing Code                  | Location:<br>Defect:                         | Deck                                     |
| Requirement:<br>Comments:<br>Component:                              | Compliance, International Property<br>Maintenance Code<br>North and south exterior stairs and decks.<br>Water Heater                                                           | Location:<br>Defect:                         | Deck<br>Improperly Installed             |
| Requirement:<br>Comments:<br>Component:<br>Requirement:              | Compliance, International Property<br>Maintenance Code<br>North and south exterior stairs and decks.<br>Water Heater<br>Compliance with Uniform Plumbing Code<br>Diverter leg. | Location:<br>Defect:                         | Deck<br>Improperly Installed             |
| Requirement:<br>Comments:<br>Component:<br>Requirement:<br>Comments: | Compliance, International Property<br>Maintenance Code<br>North and south exterior stairs and decks.<br>Water Heater<br>Compliance with Uniform Plumbing Code                  | Location:<br>Defect:<br>Location:<br>Defect: | Deck<br>Improperly Installed<br>Basement |