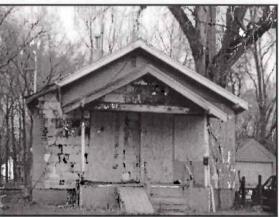

Approximate date of photo 03/20/2012

| Residence # 1   |                      |                   |                     |               |                 |
|-----------------|----------------------|-------------------|---------------------|---------------|-----------------|
| OCCUPANCY       | SF/Single<br>Family  | RESID TYPE        | S1/1 Story          | BLDG<br>STYLE | CV/Conventional |
| YEAR BUILT      | 1922                 | <b># FAMILIES</b> | 1                   | GRADE         | 5               |
| GRADE<br>ADJUST | +05                  | CONDITION         | PR/Poor             | TSFLA         | 720             |
| MAIN LV<br>AREA | 720                  | BSMT AREA         | 720                 | OPEN<br>PORCH | 130             |
| FOUNDATION      | B/Brick              | EXT WALL<br>TYP   | AS/Asbestos         | ROOF<br>TYPE  | GB/Gable        |
| ROOF<br>MATERL  | A/Asphalt<br>Shingle | HEATING           | A/Gas Forced<br>Air | AIR<br>COND   | 0               |
| BATHROOMS       | 1                    | BEDROOMS          | 2                   | ROOMS         | 4               |