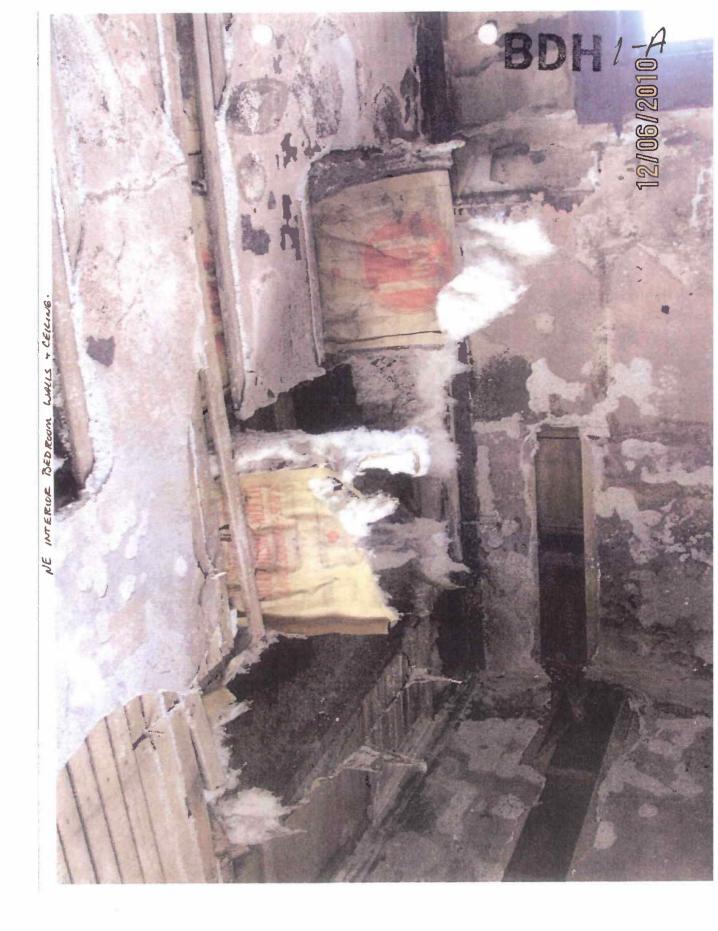

# BDH I-A

|                                                                      | m                                                                                                                                                                              |                                              |                                          |
|----------------------------------------------------------------------|--------------------------------------------------------------------------------------------------------------------------------------------------------------------------------|----------------------------------------------|------------------------------------------|
| <u>Component:</u><br><u>Requirement:</u>                             | Interior Walls /Ceiling<br>Compliance, International Property<br>Maintenance Code                                                                                              | Defect:<br>Location:                         | Fire damaged BDF /-                      |
| Comments:                                                            | NE bedroom.                                                                                                                                                                    | Location                                     | UTKNOWN                                  |
|                                                                      |                                                                                                                                                                                |                                              |                                          |
| Component:                                                           | Interior Walls /Ceiling                                                                                                                                                        | Defect:                                      | Smoke Damage                             |
| Requirement:                                                         | Compliance, International Property<br>Maintenance Code                                                                                                                         | Location:                                    | -                                        |
| Comments:                                                            | Throughout.                                                                                                                                                                    |                                              |                                          |
|                                                                      |                                                                                                                                                                                |                                              |                                          |
| <u>Component:</u><br>Requirement:                                    | Roof<br>Compliance, International Property                                                                                                                                     | Defect:                                      | In poor repair                           |
| Comments:                                                            | Maintenance Code                                                                                                                                                               | Location:                                    | Roof                                     |
| <u>comments.</u>                                                     | NE corner.                                                                                                                                                                     | - 4                                          |                                          |
|                                                                      | 15-                                                                                                                                                                            |                                              |                                          |
| Component:<br>Requirement:                                           | Shingles Flashing<br>Compliance, International Property                                                                                                                        | Defect:                                      | Missing                                  |
| <u>Comments:</u>                                                     | Maintenance Code                                                                                                                                                               | Location:                                    | Roof                                     |
| <u>comments.</u>                                                     | NE corner.                                                                                                                                                                     |                                              |                                          |
| Componenti                                                           | Caralia Datastava                                                                                                                                                              | Defecti                                      | Nat Cumplind                             |
| <u>Component:</u><br><u>Requirement:</u>                             | Smoke Detectors<br>Compliance, International Property                                                                                                                          | Defect:                                      | Not Supplied                             |
| Comments:                                                            | Maintenance Code                                                                                                                                                               | Location:                                    | Throughout                               |
|                                                                      |                                                                                                                                                                                |                                              |                                          |
| Component:                                                           | Soffit/Facia/Trim                                                                                                                                                              | Defect:                                      | Fire damaged                             |
| Requirement:                                                         | Compliance, International Property<br>Maintenance Code                                                                                                                         | Location:                                    | Roof                                     |
| Comments:                                                            | NE corner.                                                                                                                                                                     |                                              |                                          |
|                                                                      |                                                                                                                                                                                |                                              |                                          |
|                                                                      |                                                                                                                                                                                |                                              |                                          |
| Component:                                                           | Stairs/Stoop                                                                                                                                                                   | Defect:                                      | In poor repair                           |
| Requirement:                                                         | Stairs/Stoop<br>Compliance, International Property<br>Maintenance Code                                                                                                         | Defect:<br>Location:                         |                                          |
|                                                                      | Compliance, International Property                                                                                                                                             |                                              |                                          |
| Requirement:<br>Comments:                                            | Compliance, International Property<br>Maintenance Code<br>North and south exterior stairs and decks.                                                                           | Location:                                    | Deck                                     |
| Requirement:                                                         | Compliance, International Property<br>Maintenance Code<br>North and south exterior stairs and decks.<br>Water Heater                                                           |                                              |                                          |
| Requirement:<br>Comments:<br>Component:<br>Requirement:              | Compliance, International Property<br>Maintenance Code<br>North and south exterior stairs and decks.<br>Water Heater<br>Compliance with Uniform Plumbing Code                  | Location:<br>Defect:                         | Deck                                     |
| Requirement:<br>Comments:<br>Component:                              | Compliance, International Property<br>Maintenance Code<br>North and south exterior stairs and decks.<br>Water Heater                                                           | Location:<br>Defect:                         | Deck<br>Improperly Installed             |
| Requirement:<br>Comments:<br>Component:<br>Requirement:              | Compliance, International Property<br>Maintenance Code<br>North and south exterior stairs and decks.<br>Water Heater<br>Compliance with Uniform Plumbing Code<br>Diverter leg. | Location:<br>Defect:                         | Deck<br>Improperly Installed             |
| Requirement:<br>Comments:<br>Component:<br>Requirement:<br>Comments: | Compliance, International Property<br>Maintenance Code<br>North and south exterior stairs and decks.<br>Water Heater<br>Compliance with Uniform Plumbing Code                  | Location:<br>Defect:<br>Location:<br>Defect: | Deck<br>Improperly Installed<br>Basement |