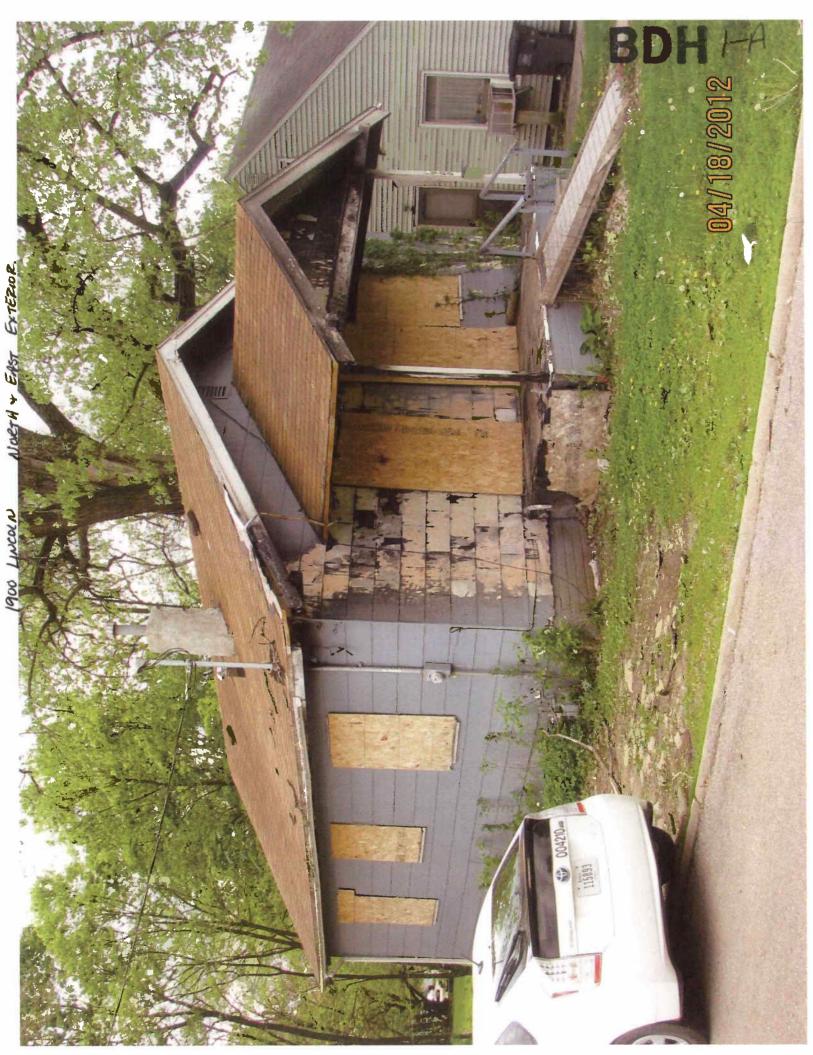

Agenda Item Number

**Date** April 23, 2012

.....

WHEREAS, the property located at 1900 Lincoln Avenue, Des Moines, Iowa, was inspected by representatives of the City of Des Moines who determined that the fire-damaged main structure in its present condition constitutes not only a menace to health and safety but is also a public nuisance; and

## Areas that need attention: 1900 LINCOLN AVE

| Component:                               | Electrical Receptacles                         | Defect:          | Fire damaged         |
|------------------------------------------|------------------------------------------------|------------------|----------------------|
| Requirement:                             | Electrical Permit                              | Locations        | Unknown              |
| Comments:                                |                                                | Location:        | UNKNOWN              |
| <u>commentar</u>                         |                                                |                  |                      |
|                                          |                                                |                  |                      |
| Component:                               | Electrical Service                             | Defect:          | Improperly Installed |
| Requirement:                             | Electrical Permit                              | Beredett         | improperty instance  |
|                                          |                                                | Location:        | Basement             |
| Comments:                                | New electric service installed without perm    | it.              |                      |
|                                          |                                                |                  |                      |
|                                          |                                                |                  |                      |
| Component:                               | Electrical Service                             | Defect:          | Fire damaged         |
| Requirement:                             | Electrical Permit                              | Location:        | Throughout           |
| Comments:                                |                                                | <u></u>          | moughout             |
|                                          |                                                |                  |                      |
|                                          |                                                |                  |                      |
| Component:                               | Exterior Walls                                 | Defect:          | Fire damaged         |
| Requirement:                             | Compliance, International Property             |                  | 2                    |
| Commenter                                | Maintenance Code                               | Location:        |                      |
| Comments:                                | North.                                         |                  |                      |
|                                          |                                                |                  |                      |
| Company                                  |                                                | Defects          | The dense wed        |
| <u>Component:</u><br><u>Requirement:</u> | Flooring<br>Compliance, International Property | Defect:          | Fire damaged         |
|                                          | Maintenance Code                               | Location:        | Unknown              |
| Comments:                                |                                                |                  |                      |
|                                          |                                                |                  |                      |
|                                          |                                                |                  |                      |
| Component:                               | Furnace                                        | Defect:          | Improperly Installed |
| Requirement:                             | Mechanical Permit                              | Location:        | Basement             |
| Comments:                                | The star line downline and as a second to      | <u>Locacioni</u> | Daschlent            |
|                                          | Installed without permit.                      |                  |                      |
|                                          |                                                |                  |                      |
| Component:                               | Furnace                                        | Defect:          | In poor repair       |
| Requirement:                             | Mechanical Permit                              |                  |                      |
| Commonter                                |                                                | Location:        | Basement             |
| Comments:                                |                                                |                  |                      |
|                                          |                                                |                  |                      |
| Component:                               | Interior Stairway                              | Defect:          | In poor repair       |
| Requirement:                             | Compliance, International Property             | <u>Derete</u>    |                      |
|                                          | Maintenance Code                               | Location:        | Basement             |
| Comments:                                |                                                |                  |                      |
| 5                                        |                                                |                  |                      |
|                                          |                                                |                  |                      |

|                                                                      | m                                                                                                                                                                              |                                              |                                          |
|----------------------------------------------------------------------|--------------------------------------------------------------------------------------------------------------------------------------------------------------------------------|----------------------------------------------|------------------------------------------|
| <u>Component:</u><br><u>Requirement:</u>                             | Interior Walls /Ceiling<br>Compliance, International Property<br>Maintenance Code                                                                                              | Defect:<br>Location:                         | Fire damaged BDF /-                      |
| Comments:                                                            | NE bedroom.                                                                                                                                                                    | Location                                     | UTKNOWN                                  |
|                                                                      |                                                                                                                                                                                |                                              |                                          |
| Component:                                                           | Interior Walls /Ceiling                                                                                                                                                        | Defect:                                      | Smoke Damage                             |
| Requirement:                                                         | Compliance, International Property<br>Maintenance Code                                                                                                                         | Location:                                    | -                                        |
| Comments:                                                            | Throughout.                                                                                                                                                                    |                                              |                                          |
|                                                                      |                                                                                                                                                                                |                                              |                                          |
| <u>Component:</u><br>Requirement:                                    | Roof<br>Compliance, International Property                                                                                                                                     | Defect:                                      | In poor repair                           |
| Comments:                                                            | Maintenance Code                                                                                                                                                               | Location:                                    | Roof                                     |
| <u>comments.</u>                                                     | NE corner.                                                                                                                                                                     | - 4                                          |                                          |
|                                                                      | 15-                                                                                                                                                                            |                                              |                                          |
| Component:<br>Requirement:                                           | Shingles Flashing<br>Compliance, International Property                                                                                                                        | Defect:                                      | Missing                                  |
| <u>Comments:</u>                                                     | Maintenance Code                                                                                                                                                               | Location:                                    | Roof                                     |
| <u>comments.</u>                                                     | NE corner.                                                                                                                                                                     |                                              |                                          |
| Componenti                                                           | Caralia Datastava                                                                                                                                                              | Defecti                                      | Nat Cumplind                             |
| <u>Component:</u><br><u>Requirement:</u>                             | Smoke Detectors<br>Compliance, International Property                                                                                                                          | Defect:                                      | Not Supplied                             |
| Comments:                                                            | Maintenance Code                                                                                                                                                               | Location:                                    | Throughout                               |
|                                                                      |                                                                                                                                                                                |                                              |                                          |
| Component:                                                           | Soffit/Facia/Trim                                                                                                                                                              | Defect:                                      | Fire damaged                             |
| Requirement:                                                         | Compliance, International Property<br>Maintenance Code                                                                                                                         | Location:                                    | Roof                                     |
| Comments:                                                            | NE corner.                                                                                                                                                                     |                                              |                                          |
|                                                                      |                                                                                                                                                                                |                                              |                                          |
|                                                                      |                                                                                                                                                                                |                                              |                                          |
| Component:                                                           | Stairs/Stoop                                                                                                                                                                   | Defect:                                      | In poor repair                           |
| Requirement:                                                         | Stairs/Stoop<br>Compliance, International Property<br>Maintenance Code                                                                                                         | Defect:<br>Location:                         |                                          |
|                                                                      | Compliance, International Property                                                                                                                                             |                                              |                                          |
| Requirement:<br>Comments:                                            | Compliance, International Property<br>Maintenance Code<br>North and south exterior stairs and decks.                                                                           | Location:                                    | Deck                                     |
| Requirement:                                                         | Compliance, International Property<br>Maintenance Code<br>North and south exterior stairs and decks.<br>Water Heater                                                           |                                              |                                          |
| Requirement:<br>Comments:<br>Component:<br>Requirement:              | Compliance, International Property<br>Maintenance Code<br>North and south exterior stairs and decks.<br>Water Heater<br>Compliance with Uniform Plumbing Code                  | Location:<br>Defect:                         | Deck                                     |
| Requirement:<br>Comments:<br>Component:                              | Compliance, International Property<br>Maintenance Code<br>North and south exterior stairs and decks.<br>Water Heater                                                           | Location:<br>Defect:                         | Deck<br>Improperly Installed             |
| Requirement:<br>Comments:<br>Component:<br>Requirement:              | Compliance, International Property<br>Maintenance Code<br>North and south exterior stairs and decks.<br>Water Heater<br>Compliance with Uniform Plumbing Code<br>Diverter leg. | Location:<br>Defect:                         | Deck<br>Improperly Installed             |
| Requirement:<br>Comments:<br>Component:<br>Requirement:<br>Comments: | Compliance, International Property<br>Maintenance Code<br>North and south exterior stairs and decks.<br>Water Heater<br>Compliance with Uniform Plumbing Code                  | Location:<br>Defect:<br>Location:<br>Defect: | Deck<br>Improperly Installed<br>Basement |