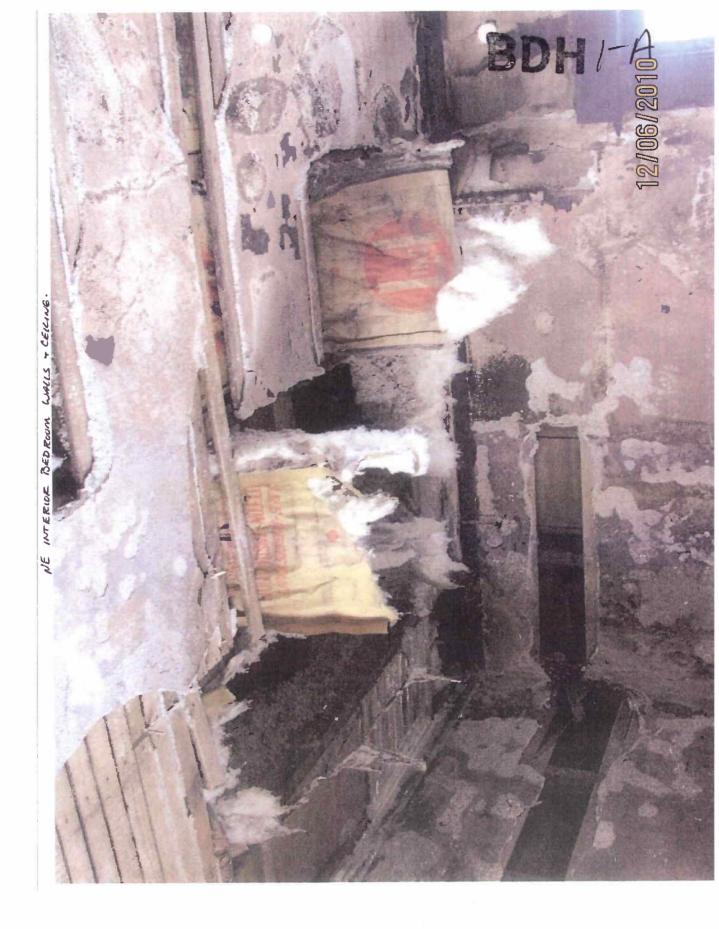

# BDH I-A

|                                                                      | m                                                                                                                                                                              |                                              |                                          |
|----------------------------------------------------------------------|--------------------------------------------------------------------------------------------------------------------------------------------------------------------------------|----------------------------------------------|------------------------------------------|
| <u>Component:</u><br><u>Requirement:</u>                             | Interior Walls /Ceiling<br>Compliance, International Property<br>Maintenance Code                                                                                              | Defect:<br>Location:                         | Fire damaged BDF /-                      |
| Comments:                                                            | NE bedroom.                                                                                                                                                                    | Location                                     | UTKNOWN                                  |
|                                                                      |                                                                                                                                                                                |                                              |                                          |
| Component:                                                           | Interior Walls /Ceiling                                                                                                                                                        | Defect:                                      | Smoke Damage                             |
| Requirement:                                                         | Compliance, International Property<br>Maintenance Code                                                                                                                         | Location:                                    | -                                        |
| Comments:                                                            | Throughout.                                                                                                                                                                    |                                              |                                          |
|                                                                      |                                                                                                                                                                                |                                              |                                          |
| <u>Component:</u><br>Requirement:                                    | Roof<br>Compliance, International Property                                                                                                                                     | Defect:                                      | In poor repair                           |
| Comments:                                                            | Maintenance Code                                                                                                                                                               | Location:                                    | Roof                                     |
| <u>comments.</u>                                                     | NE corner.                                                                                                                                                                     | - 4                                          |                                          |
|                                                                      | 15-                                                                                                                                                                            |                                              |                                          |
| Component:<br>Requirement:                                           | Shingles Flashing<br>Compliance, International Property                                                                                                                        | Defect:                                      | Missing                                  |
| <u>Comments:</u>                                                     | Maintenance Code                                                                                                                                                               | Location:                                    | Roof                                     |
| <u>comments.</u>                                                     | NE corner.                                                                                                                                                                     |                                              |                                          |
| Componenti                                                           | Caralia Datastava                                                                                                                                                              | Defecti                                      | Nat Cumplind                             |
| <u>Component:</u><br><u>Requirement:</u>                             | Smoke Detectors<br>Compliance, International Property                                                                                                                          | Defect:                                      | Not Supplied                             |
| Comments:                                                            | Maintenance Code                                                                                                                                                               | Location:                                    | Throughout                               |
|                                                                      |                                                                                                                                                                                |                                              |                                          |
| Component:                                                           | Soffit/Facia/Trim                                                                                                                                                              | Defect:                                      | Fire damaged                             |
| Requirement:                                                         | Compliance, International Property<br>Maintenance Code                                                                                                                         | Location:                                    | Roof                                     |
| Comments:                                                            | NE corner.                                                                                                                                                                     |                                              |                                          |
|                                                                      |                                                                                                                                                                                |                                              |                                          |
|                                                                      |                                                                                                                                                                                |                                              |                                          |
| Component:                                                           | Stairs/Stoop                                                                                                                                                                   | Defect:                                      | In poor repair                           |
| Requirement:                                                         | Stairs/Stoop<br>Compliance, International Property<br>Maintenance Code                                                                                                         | Defect:<br>Location:                         |                                          |
|                                                                      | Compliance, International Property                                                                                                                                             |                                              |                                          |
| Requirement:<br>Comments:                                            | Compliance, International Property<br>Maintenance Code<br>North and south exterior stairs and decks.                                                                           | Location:                                    | Deck                                     |
| Requirement:                                                         | Compliance, International Property<br>Maintenance Code<br>North and south exterior stairs and decks.<br>Water Heater                                                           |                                              |                                          |
| Requirement:<br>Comments:<br>Component:<br>Requirement:              | Compliance, International Property<br>Maintenance Code<br>North and south exterior stairs and decks.<br>Water Heater<br>Compliance with Uniform Plumbing Code                  | Location:<br>Defect:                         | Deck                                     |
| Requirement:<br>Comments:<br>Component:                              | Compliance, International Property<br>Maintenance Code<br>North and south exterior stairs and decks.<br>Water Heater                                                           | Location:<br>Defect:                         | Deck<br>Improperly Installed             |
| Requirement:<br>Comments:<br>Component:<br>Requirement:              | Compliance, International Property<br>Maintenance Code<br>North and south exterior stairs and decks.<br>Water Heater<br>Compliance with Uniform Plumbing Code<br>Diverter leg. | Location:<br>Defect:                         | Deck<br>Improperly Installed             |
| Requirement:<br>Comments:<br>Component:<br>Requirement:<br>Comments: | Compliance, International Property<br>Maintenance Code<br>North and south exterior stairs and decks.<br>Water Heater<br>Compliance with Uniform Plumbing Code                  | Location:<br>Defect:<br>Location:<br>Defect: | Deck<br>Improperly Installed<br>Basement |