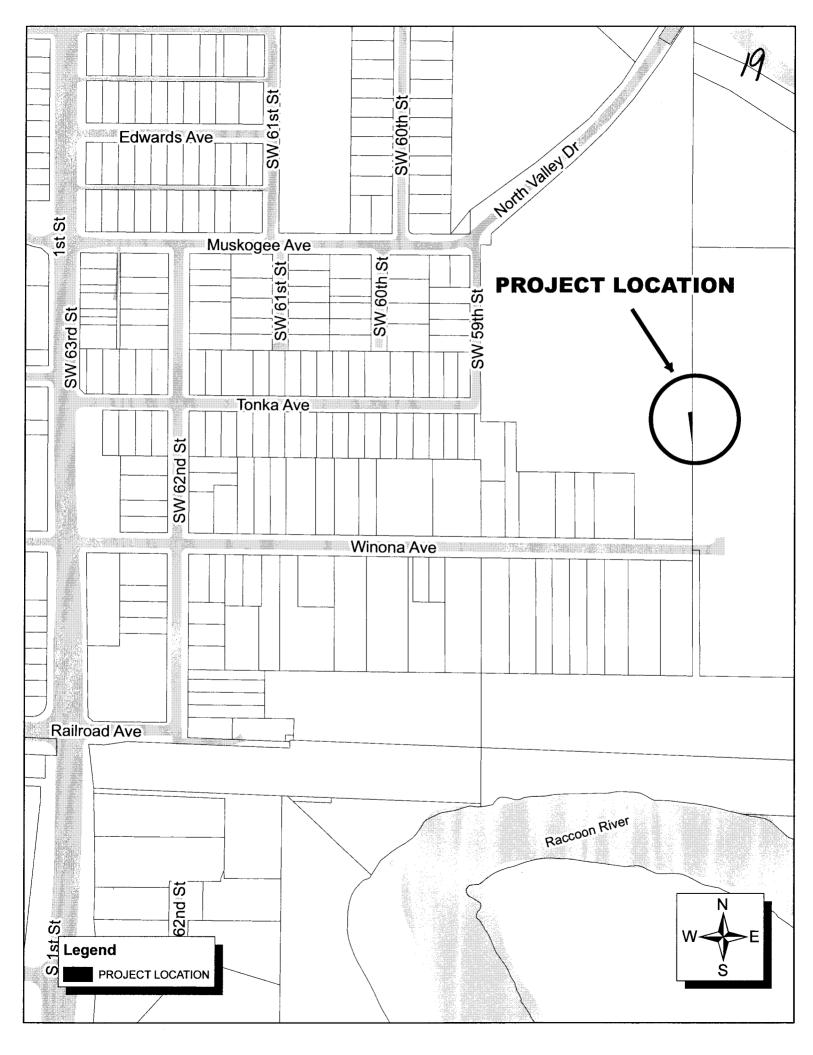

## SET HEARING FOR CONVEYANCE OF AN OVERHEAD ELECTRIC TRANSMISSION LINE EASEMENT TO MIDAMERICAN ENERGY COMPANY ON CITY-OWNED PROPERTY LOCATED EAST OF SW 59<sup>TH</sup> STREET BETWEEN NORTH VALLEY DRIVE AND WINONA AVENUE FOR THE WRA SW AREA DIVERSION FACILITY – PHASE 22, SEGMENT 5 PUMP STATION PROJECT FOR \$1

WHEREAS, a MidAmerican Energy Company ("MidAmerican") overhead electric transmission line is needed to service improvements for the Des Moines Metropolitan Wastewater Reclamation Authority's (WRA) Southwest Area Diversion Facility – Phase 22, Segment 5 Pump Station Project, and thus MidAmerican has requested an easement across City-owned property located east of SW 59<sup>th</sup> Street between North Valley Drive and Winona Avenue for the project, and the WRA Consultant and Project Engineer have also requested that the City grant the easement to MidAmerican for the project; and

 The City Council of the City of Des Moines, Iowa proposes to grant an overhead electric transmission line easement to MidAmerican Energy Company across City-owned property located east of SW 59<sup>th</sup> Street between North Valley Drive and Winona Avenue to provide electric service for the WRA SW Area Diversion Facility – Phase 22, Segment 5 Pump Station, easement area being more specifically described below, for \$1 and in consideration of the utility services being provided: