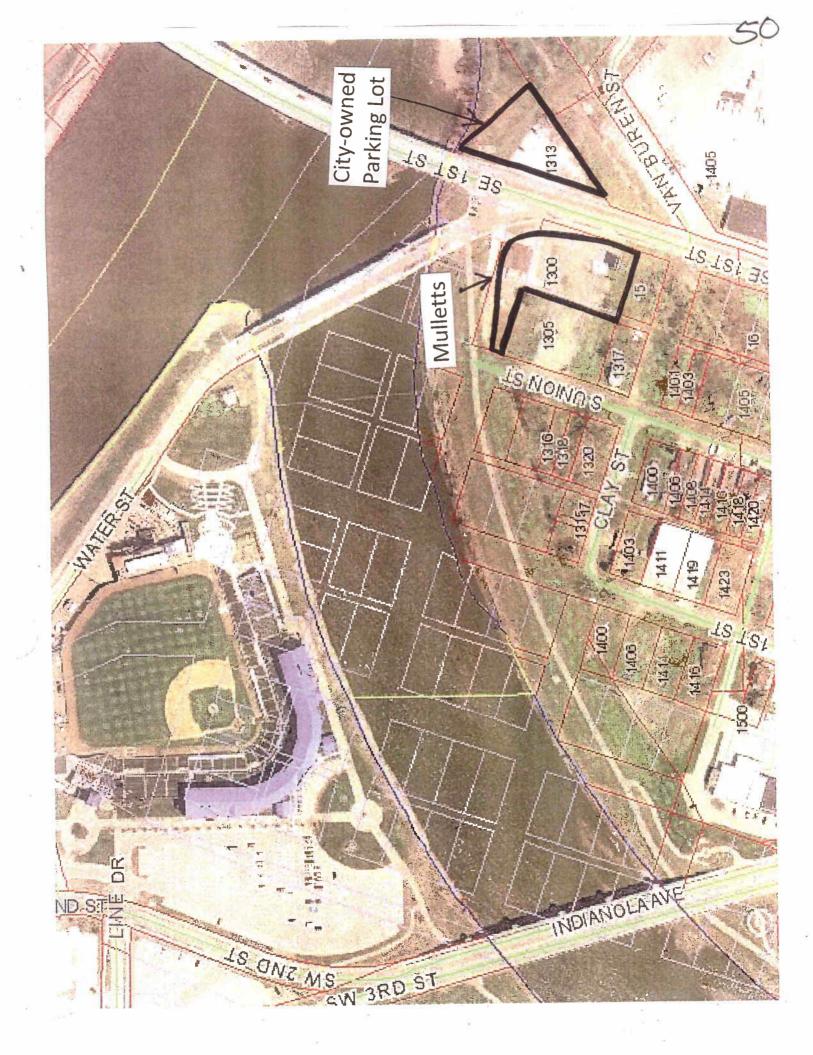

.....

Agenda Item Number

Date May 7, 2012

Request from Council Member Brian Meyer, to speak regarding adding addition lighting in the City's gravel parking lot east of Mullets, 1300 SE 1<sup>st</sup> Street.