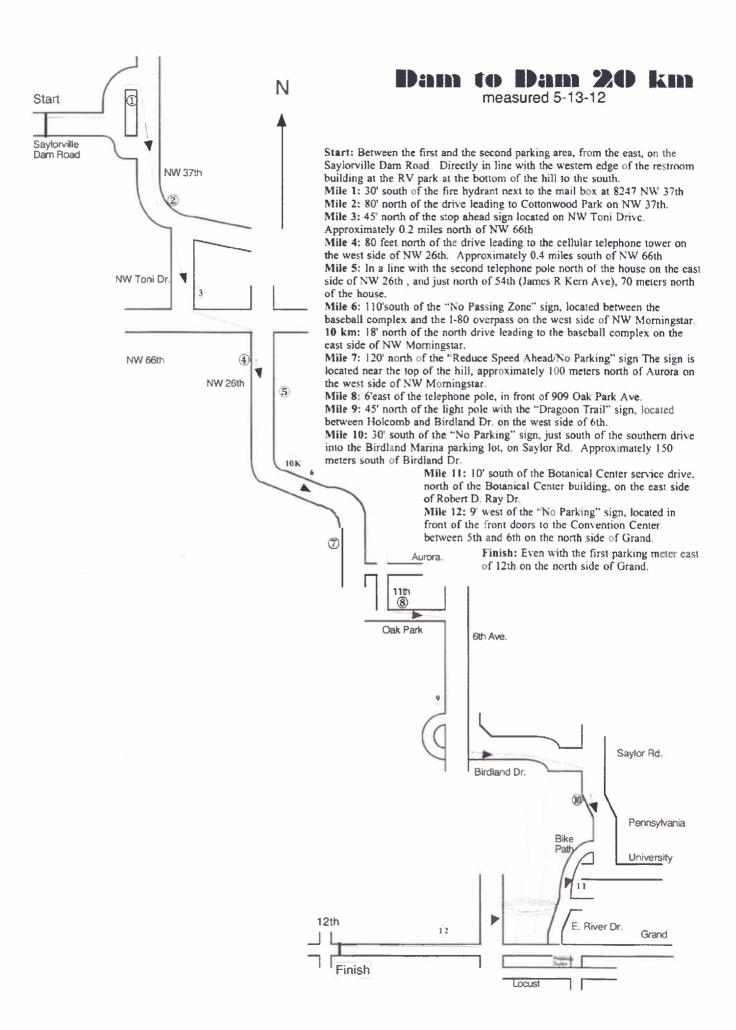

Agenda Item Number 36 T

Date May 21, 2012

÷.

Application from Kurt Schaeffer requesting approval for a banner across the street at  $12^{th}$  & Grand Avenue for the finish line for "Dam to Dam" on June 2, 2012.

On behalf of the organization or association, the undersigned states that the street banners which are the subject of this Agreement shall be placed in an area generally described as:

12 Th + Grand Avenue