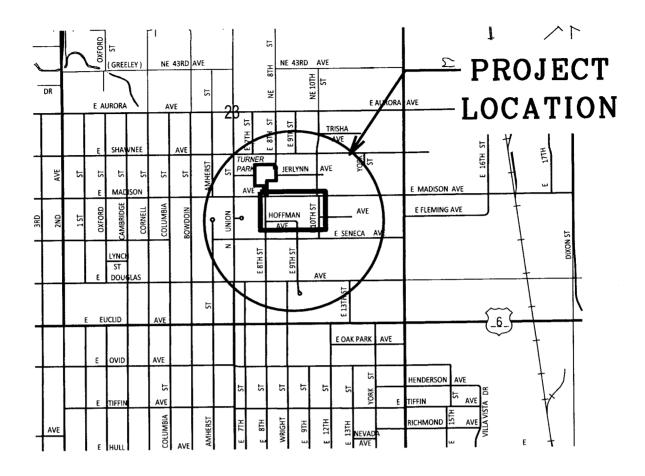

BE IT RESOLVED BY THE CITY COUNCIL OF THE CITY OF DES MOINES, IOWA: That the attached contract documents for a Private Construction Contract in the amount of \$52,350.47 between Nehring Construction, Inc., 1425 Aurora Ave., Des Moines, IA, 50313 - as Contractor, and Des Moines Independent Community School District, Tom Ahart, Interim Superintendent, 1917 Dean Avenue, Des Moines, IA, 50316-3720 - as Owner, for construction of Paving Improvements described as Install student drop off lane at 806 Hoffman Avenue - Madison Elementary School, Des Moines, Iowa, in accordance with the contract documents including Plan File Nos. 484-55/56, be and the same are hereby approved.

900 BLOCK EAST MADISON AVENUE BUS DROP OFF LANE ACTIVITY ID 06-2012-104