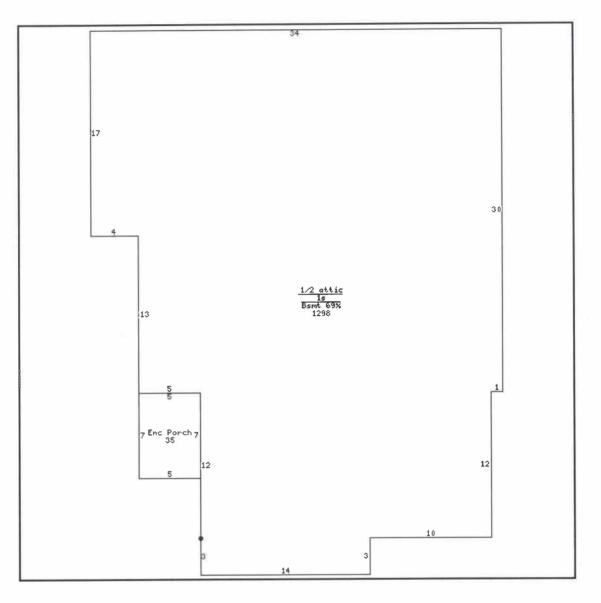

| Land           |       |          |              |            |          |
|----------------|-------|----------|--------------|------------|----------|
| SQUARE<br>FEET | 8,586 | FRONTAGE | 53.0         | DEPTH      | 162.0    |
| ACRES          | 0.197 | SHAPE    | RC/Rectangle | TOPOGRAPHY | N/Normal |

| Residence # 1   |                     | Silvers - Silve   |                                      |                 |                     |
|-----------------|---------------------|-------------------|--------------------------------------|-----------------|---------------------|
| OCCUPANCY       | SF/Single<br>Family | RESID TYPE        | FA/1 Story<br>with Finished<br>Attic | BLDG<br>STYLE   | ET/Early 20s        |
| YEAR BUILT      | 1884                | <b># FAMILIES</b> | 1                                    | GRADE           | 5                   |
| GRADE<br>ADJUST | +10                 | CONDITION         | PR/Poor                              | TSFLA           | 1,752               |
| MAIN LV<br>AREA | 1,298               | ATTIC FINISH      | 454                                  | BSMT AREA       | 896                 |
| ENCL<br>PORCH   | 35                  | FOUNDATION        | B/Brick                              | EXT WALL<br>TYP | WS/Wood<br>Siding   |
| ROOF TYPE       | GB/Gable            | ROOF<br>MATERL    | A/Asphalt<br>Shingle                 | HEATING         | A/Gas Forced<br>Air |
| AIR COND        | 0                   | BATHROOMS         | 2                                    | BEDROOMS        | 3                   |
| ROOMS           | 9                   |                   |                                      |                 |                     |