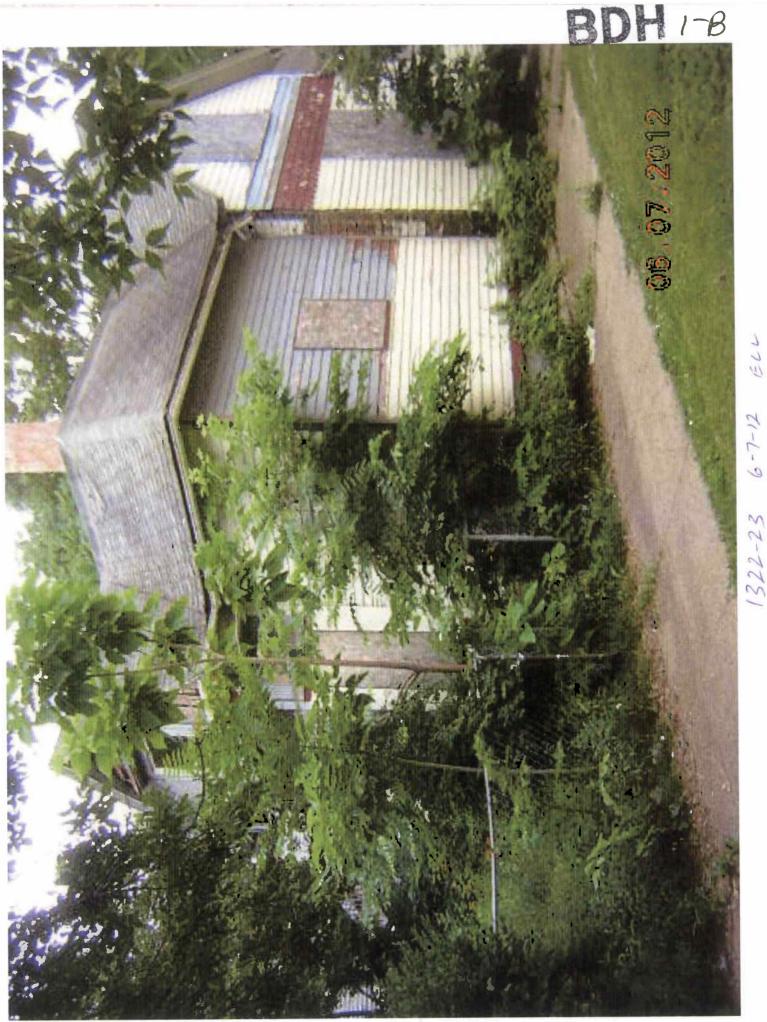

#### PUBLIC NUISANCE NOTICE OF INSPECTION NEIGHBORHOOD INSPECTION DIVISION COMMUNITY DEVELOPMENT DEPARTMENT CITY OF DES MOINES, IOWA

BDHI-B

| DATE OF NOTICE: Octob | er <b>4, 2011</b>       | DATE OF INSPECTION:       | April 10, 2008       |
|-----------------------|-------------------------|---------------------------|----------------------|
| CASE NUMBER:          | COD2008-02180           |                           |                      |
| PROPERTY ADDRESS:     | 1322 23RD ST            |                           |                      |
| LEGAL DESCRIPTION:    | LT 14 UNIVERSITY PLACE; | AND LOT 416 UNIVERSITY LA | AND COS 2ND ADDITION |
| CHRISTINE WILSON      |                         |                           |                      |

# BDH1-B

| Areas that nee                          | d attention: 1322 23RD ST |                      |                         |
|-----------------------------------------|---------------------------|----------------------|-------------------------|
| Component:<br>Requirement:<br>Comments: | Shingles Flashing         | Defect:<br>Location: | Deteriorated            |
| Component:<br>Requirement:<br>Comments: | Shingles Flashing         | Defect:<br>Location: | Three Layers Max        |
| Component:<br>Requirement:<br>Comments: | Exterior Walls            | Defect:<br>Location: | Missing Sections        |
| Component:<br>Requirement:<br>Comments: | Exterior Walls            | Defect:<br>Location: | not impervious to water |
| Component:<br>Requirement:<br>Comments: | Exterior Walls            | Defect:<br>Location: | Severly peeling paint   |
| Component:<br>Requirement:<br>Comments: | Soffit/Facia/Trim         | Defect:<br>Location: | Severly peeling paint   |
| Component:<br>Requirement:<br>Comments: | Soffit/Facia/Trim         | Defect:<br>Location: | In poor repair          |
| Component:<br>Requirement:<br>Comments: | Exterior Doors/Jams       | Defect:<br>Location: | In poor repair          |