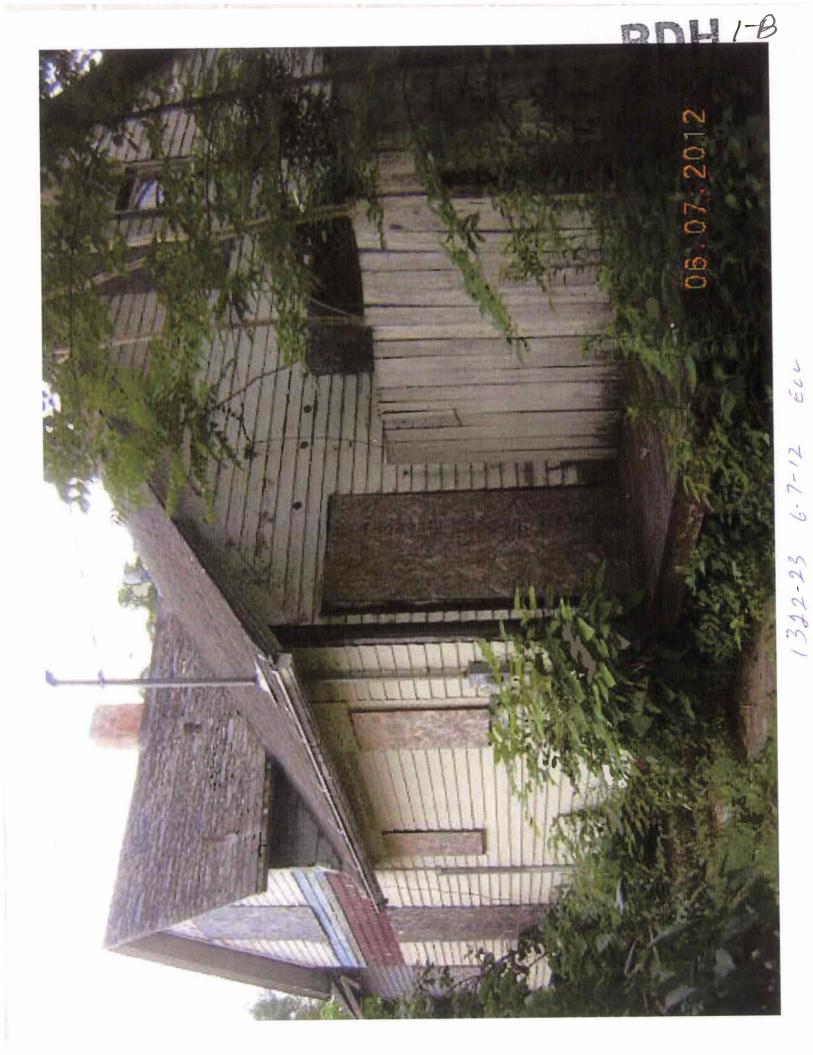

# BDH1-B

| Areas that nee                          | d attention: 1322 23RD ST |                      |                         |
|-----------------------------------------|---------------------------|----------------------|-------------------------|
| Component:<br>Requirement:<br>Comments: | Shingles Flashing         | Defect:<br>Location: | Deteriorated            |
| Component:<br>Requirement:<br>Comments: | Shingles Flashing         | Defect:<br>Location: | Three Layers Max        |
| Component:<br>Requirement:<br>Comments: | Exterior Walls            | Defect:<br>Location: | Missing Sections        |
| Component:<br>Requirement:<br>Comments: | Exterior Walls            | Defect:<br>Location: | not impervious to water |
| Component:<br>Requirement:<br>Comments: | Exterior Walls            | Defect:<br>Location: | Severly peeling paint   |
| Component:<br>Requirement:<br>Comments: | Soffit/Facia/Trim         | Defect:<br>Location: | Severly peeling paint   |
| Component:<br>Requirement:<br>Comments: | Soffit/Facia/Trim         | Defect:<br>Location: | In poor repair          |
| Component:<br>Requirement:<br>Comments: | Exterior Doors/Jams       | Defect:<br>Location: | In poor repair          |

| <u>Component:</u><br><u>Requirement:</u> | Stairs/Stoop                   | Defect:       | In poor repair              |
|------------------------------------------|--------------------------------|---------------|-----------------------------|
| Commontor                                |                                | Location:     |                             |
| <u>Comments:</u>                         | Front, rear, side              |               |                             |
| Component:                               | Windows/Window Frames          | Defect:       | In poor repair              |
| Requirement:                             |                                | Location:     |                             |
| <u>Comments:</u>                         |                                |               |                             |
| Component:                               | Windows/Window Frames          | Defect:       | Missing Where Required      |
| Requirement:                             |                                | Location:     |                             |
| <u>Comments:</u>                         |                                |               |                             |
| Component:                               | Windows/Window Frames          | Defect:       | not impervious to water     |
| Requirement:                             |                                | Location:     |                             |
| <u>Comments:</u>                         |                                |               |                             |
| Component:                               | Foundation                     | Defect:       | Missing Sections            |
| <u>Requirement;</u>                      |                                | Location:     |                             |
| <u>Comments:</u>                         |                                |               |                             |
| Component:                               | Foundation                     | Defect:       | Structurally Unsound        |
| Requirement:                             |                                | Location:     |                             |
| <u>Comments:</u>                         |                                |               |                             |
| Component:                               | General Grade Around Structure | Defect:       | Insufficient water drainage |
| <u>Requirement:</u>                      |                                | Location:     |                             |
| <u>Comments:</u>                         |                                |               |                             |
| Component:                               | Flooring                       | Defect:       | In poor repair              |
| Requirement:                             |                                | Location:     |                             |
| <u>Comments:</u>                         | Throughout                     |               |                             |
| Component:                               | Bathroom Lavatory              | Defect:       | Missing                     |
| Requirement:                             |                                | Location:     |                             |
| <u>Comments:</u>                         |                                |               |                             |
|                                          |                                | de Nie - unit |                             |