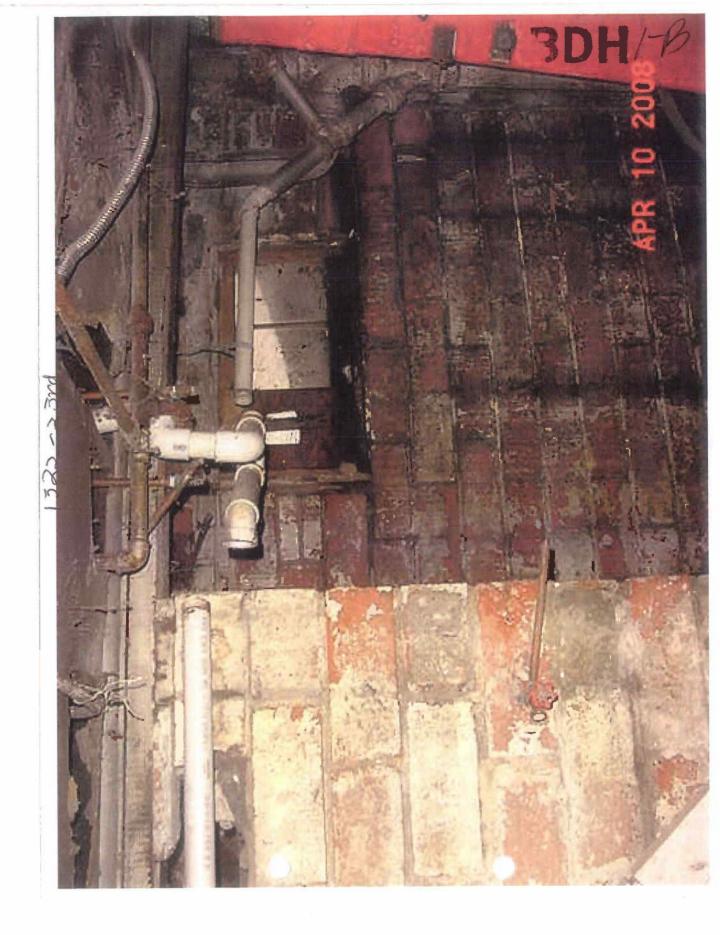

#### PUBLIC NUISANCE NOTICE OF INSPECTION NEIGHBORHOOD INSPECTION DIVISION COMMUNITY DEVELOPMENT DEPARTMENT CITY OF DES MOINES, IOWA

BDHI-B

| DATE OF NOTICE: Octob | er <b>4, 2011</b>       | DATE OF INSPECTION:       | April 10, 2008       |
|-----------------------|-------------------------|---------------------------|----------------------|
| CASE NUMBER:          | COD2008-02180           |                           |                      |
| PROPERTY ADDRESS:     | 1322 23RD ST            |                           |                      |
| LEGAL DESCRIPTION:    | LT 14 UNIVERSITY PLACE; | AND LOT 416 UNIVERSITY LA | AND COS 2ND ADDITION |
| CHRISTINE WILSON      |                         |                           |                      |

# BDH1-B

| Areas that nee                          | d attention: 1322 23RD ST |                      |                         |
|-----------------------------------------|---------------------------|----------------------|-------------------------|
| Component:<br>Requirement:<br>Comments: | Shingles Flashing         | Defect:<br>Location: | Deteriorated            |
| Component:<br>Requirement:<br>Comments: | Shingles Flashing         | Defect:<br>Location: | Three Layers Max        |
| Component:<br>Requirement:<br>Comments: | Exterior Walls            | Defect:<br>Location: | Missing Sections        |
| Component:<br>Requirement:<br>Comments: | Exterior Walls            | Defect:<br>Location: | not impervious to water |
| Component:<br>Requirement:<br>Comments: | Exterior Walls            | Defect:<br>Location: | Severly peeling paint   |
| Component:<br>Requirement:<br>Comments: | Soffit/Facia/Trim         | Defect:<br>Location: | Severly peeling paint   |
| Component:<br>Requirement:<br>Comments: | Soffit/Facia/Trim         | Defect:<br>Location: | In poor repair          |
| Component:<br>Requirement:<br>Comments: | Exterior Doors/Jams       | Defect:<br>Location: | In poor repair          |

| <u>Component:</u><br><u>Requirement:</u> | Stairs/Stoop                   | Defect:       | In poor repair              |
|------------------------------------------|--------------------------------|---------------|-----------------------------|
| Commontor                                |                                | Location:     |                             |
| <u>Comments:</u>                         | Front, rear, side              |               |                             |
| Component:                               | Windows/Window Frames          | Defect:       | In poor repair              |
| Requirement:                             |                                | Location:     |                             |
| <u>Comments:</u>                         |                                |               |                             |
| Component:                               | Windows/Window Frames          | Defect:       | Missing Where Required      |
| Requirement:                             |                                | Location:     |                             |
| <u>Comments:</u>                         |                                |               |                             |
| Component:                               | Windows/Window Frames          | Defect:       | not impervious to water     |
| Requirement:                             |                                | Location:     |                             |
| <u>Comments:</u>                         |                                |               |                             |
| Component:                               | Foundation                     | Defect:       | Missing Sections            |
| <u>Requirement;</u>                      |                                | Location:     |                             |
| <u>Comments:</u>                         |                                |               |                             |
| Component:                               | Foundation                     | Defect:       | Structurally Unsound        |
| Requirement:                             |                                | Location:     |                             |
| <u>Comments:</u>                         |                                |               |                             |
| Component:                               | General Grade Around Structure | Defect:       | Insufficient water drainage |
| <u>Requirement:</u>                      |                                | Location:     |                             |
| <u>Comments:</u>                         |                                |               |                             |
| Component:                               | Flooring                       | Defect:       | In poor repair              |
| Requirement:                             |                                | Location:     |                             |
| <u>Comments:</u>                         | Throughout                     |               |                             |
| Component:                               | Bathroom Lavatory              | Defect:       | Missing                     |
| Requirement:                             |                                | Location:     |                             |
| <u>Comments:</u>                         |                                |               |                             |
|                                          |                                | de Nie - unit |                             |

| Component:<br>Requirement:<br>Comments:                      | Functioning Water Closet        | Defect:<br>Location:        | Missing        | BDHI    |
|--------------------------------------------------------------|---------------------------------|-----------------------------|----------------|---------|
| Component:<br>Requirement:<br>Comments:                      | Interior Walls /Ceiling         | <u>Defect:</u><br>Location: | In poor repair |         |
| <u>Component:</u><br><u>Requirement:</u><br><u>Comments:</u> | Interior Stairway               | Defect:<br>Location:        | In poor repair |         |
| <u>Component:</u><br><u>Requirement:</u><br><u>Comments:</u> | Hand Rails                      | Defect:<br>Location:        | In poor repair |         |
| Component:<br>Requirement:<br>Comments:                      | Kitchen Sink<br>Kitchen         | <u>Defect:</u><br>Location: | In poor repair |         |
| Component:<br>Requirement:<br>Comments:                      | Smoke Detectors                 | Defect:<br>Location:        | Missing        |         |
| <u>Component:</u><br><u>Requirement:</u><br><u>Comments:</u> | Tub/Shower Walls                | Defect:<br>Location:        | In poor repair |         |
| Component:<br>Requirement:<br>Comments:                      | Waste Lines<br>Permit Required  | Defect:<br>Location:        | Improperly In  | stalled |
| Component:<br>Requirement:<br>Comments:                      | Water Heater<br>Permit Required | Defect:<br>Location:        | Improperly In  | stalled |

| Component:<br>Requirement:<br>Comments: | Water Meter Jump                       | <u>Defect:</u><br>Location: | Missing                    | BDH /- |
|-----------------------------------------|----------------------------------------|-----------------------------|----------------------------|--------|
| Component:<br>Requirement:<br>Comments: | Window Glazing/Paint                   | Defect:<br>Location:        | In poor repair             |        |
| Component:<br>Requirement:<br>Comments: | Wiring<br>Electrical Permit            | Defect:<br>Location:        | Exposed                    |        |
| Component:<br>Requirement:<br>Comments: | Plumbing System<br>Plumbing Permit     | Defect:<br>Location:        | Missing Sections           |        |
| Component:<br>Requirement:<br>Comments: | Electrical System<br>Electrical Permit | Defect:                     | Missing Sections           |        |
| Component:<br>Requirement:<br>Comments: | Mechanical System<br>Mechanical Permit | Defect:<br>Location         | Missing Sections           |        |
| Component:<br>Requirement:<br>Comments: | Furnace<br>Mechanical Permit           | Defect:<br>Location         | Improperly Insta           | Iled   |
| Component:<br>Requirement:<br>Comments: | Accessory Buildings                    | Defect:<br>Location         | In poor repair<br><u>:</u> |        |
| Component:<br>Requirement:<br>Comments: | Accessory Buildings                    | Defect:<br>Location         | Severly peeling            | paint  |