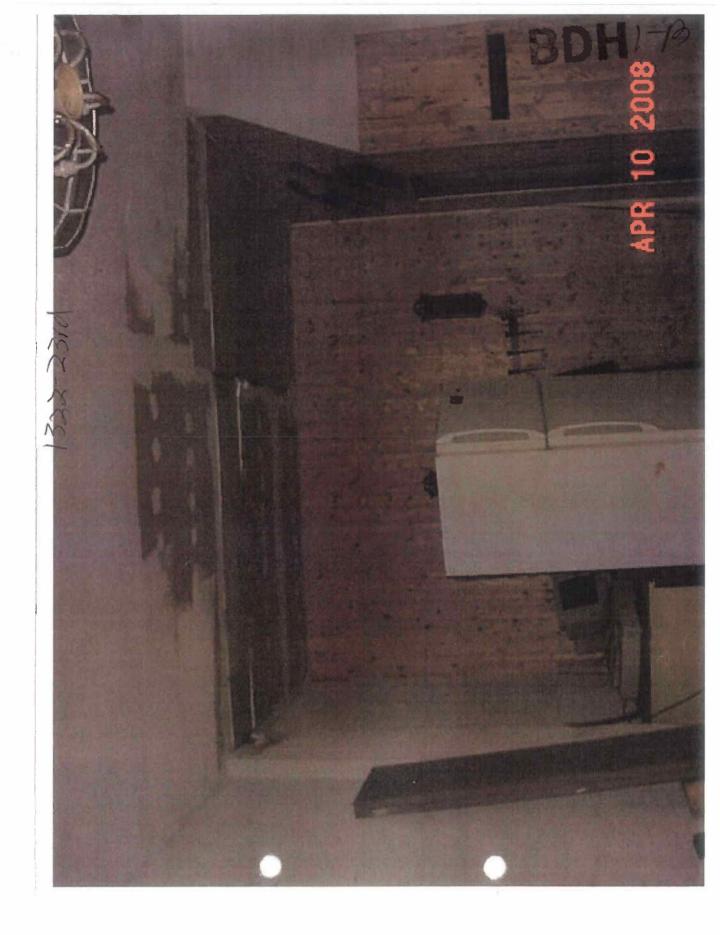

#### PUBLIC NUISANCE NOTICE OF INSPECTION NEIGHBORHOOD INSPECTION DIVISION COMMUNITY DEVELOPMENT DEPARTMENT CITY OF DES MOINES, IOWA

BDHI-B

| DATE OF NOTICE: Octob | er <b>4, 2011</b>       | DATE OF INSPECTION:       | April 10, 2008       |
|-----------------------|-------------------------|---------------------------|----------------------|
| CASE NUMBER:          | COD2008-02180           |                           |                      |
| PROPERTY ADDRESS:     | 1322 23RD ST            |                           |                      |
| LEGAL DESCRIPTION:    | LT 14 UNIVERSITY PLACE; | AND LOT 416 UNIVERSITY LA | AND COS 2ND ADDITION |
| CHRISTINE WILSON      |                         |                           |                      |

# BDH1-B

| Areas that nee                          | d attention: 1322 23RD ST |                      |                         |
|-----------------------------------------|---------------------------|----------------------|-------------------------|
| Component:<br>Requirement:<br>Comments: | Shingles Flashing         | Defect:<br>Location: | Deteriorated            |
| Component:<br>Requirement:<br>Comments: | Shingles Flashing         | Defect:<br>Location: | Three Layers Max        |
| Component:<br>Requirement:<br>Comments: | Exterior Walls            | Defect:<br>Location: | Missing Sections        |
| Component:<br>Requirement:<br>Comments: | Exterior Walls            | Defect:<br>Location: | not impervious to water |
| Component:<br>Requirement:<br>Comments: | Exterior Walls            | Defect:<br>Location: | Severly peeling paint   |
| Component:<br>Requirement:<br>Comments: | Soffit/Facia/Trim         | Defect:<br>Location: | Severly peeling paint   |
| Component:<br>Requirement:<br>Comments: | Soffit/Facia/Trim         | Defect:<br>Location: | In poor repair          |
| Component:<br>Requirement:<br>Comments: | Exterior Doors/Jams       | Defect:<br>Location: | In poor repair          |