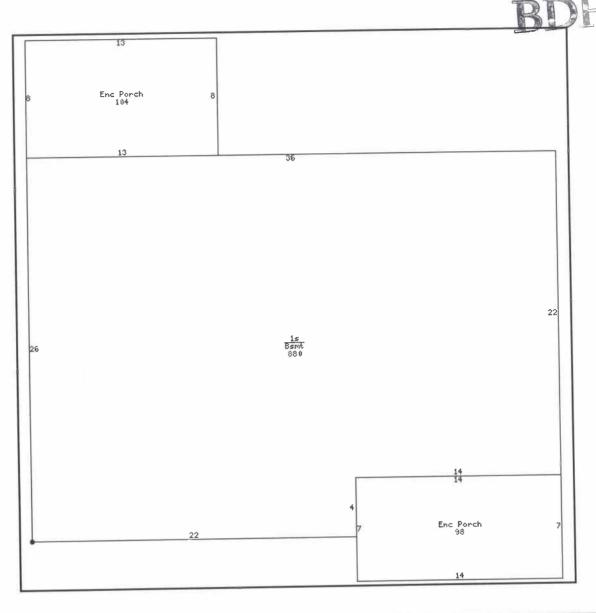

| Residence # 1   |                      |                 |                     |               |             |
|-----------------|----------------------|-----------------|---------------------|---------------|-------------|
| OCCUPANCY       | SF/Single<br>Family  | RESID TYPE      | S1/1 Story          | BLDG<br>STYLE | BG/Bungalow |
| YEAR BUILT      | 1918                 | # FAMILIES      | 1                   | GRADE         | 4           |
| GRADE<br>ADJUST | -10                  | CONDITION       | BN/Below<br>Normal  | TSFLA         | 880         |
| MAIN LV<br>AREA | 880                  | BSMT AREA       | 880                 | ENCL<br>PORCH | 202         |
| FOUNDATION      | M/Masonry            | EXT WALL<br>TYP | MT/Metal<br>Siding  | ROOF<br>TYPE  | GB/Gable    |
| ROOF<br>MATERL  | A/Asphalt<br>Shingle |                 | A/Gas Forced<br>Air |               | 0           |
| BATHROOMS       | 1                    | BEDROOMS        | 2                   | ROOMS         | 4           |