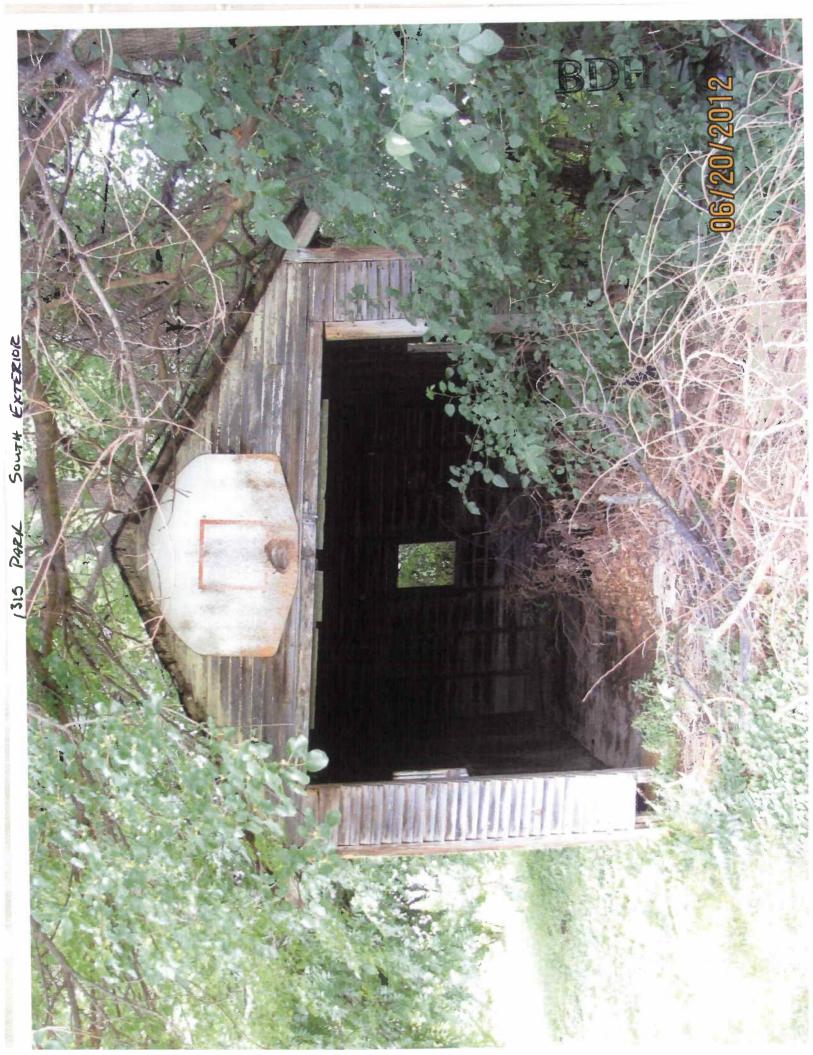

WHEREAS, the property located at 1315 Park Avenue, Des Moines, Iowa, was inspected by representatives of the City of Des Moines who determined that the garage structure in its present condition constitutes not only a menace to health and safety but is also a public nuisance; and

Cracked/Broken

Comments:

'

**Location:** Garage

Component:

Exterior Walls

Defect:

In poor repair

Requirement:

**Building Permit** 

Location: Garage

Comments:

Ready to fall over.

Component:

Roof

Defect:

Deteriorated

Requirement:

**Building Permit** 

**Location:** Garage

Comments:

Completely rotten.

Shingles Flashing

Defect:

| Detached # 101 |            |                |          |                 |              |
|----------------|------------|----------------|----------|-----------------|--------------|
| OCCUPANCY      | GAR/Garage | CONSTR<br>TYPE | FR/Frame | MEASCODE        | D/Dimensions |
| MEASURE1       | 12         | MEASURE2       | 18       | STORY<br>HEIGHT | 1            |
| GRADE          | 4          | YEAR BUILT     | 1918     | CONDITION       | PR/Poor      |