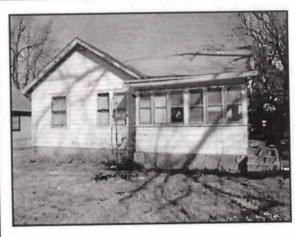

| Residence # 1   |                      |                 |                     |               |             |
|-----------------|----------------------|-----------------|---------------------|---------------|-------------|
| OCCUPANCY       | SF/Single<br>Family  | RESID TYPE      | S1/1 Story          | BLDG<br>STYLE | BG/Bungalow |
| YEAR BUILT      | 1918                 | # FAMILIES      | 1                   | GRADE         | 4           |
| GRADE<br>ADJUST | -10                  | CONDITION       | BN/Below<br>Normal  | TSFLA         | 880         |
| MAIN LV<br>AREA | 880                  | BSMT AREA       | 880                 | ENCL<br>PORCH | 202         |
| FOUNDATION      | M/Masonry            | EXT WALL<br>TYP | MT/Metal<br>Siding  | ROOF<br>TYPE  | GB/Gable    |
| ROOF<br>MATERL  | A/Asphalt<br>Shingle |                 | A/Gas Forced<br>Air |               | 0           |
| BATHROOMS       | 1                    | BEDROOMS        | 2                   | ROOMS         | 4           |