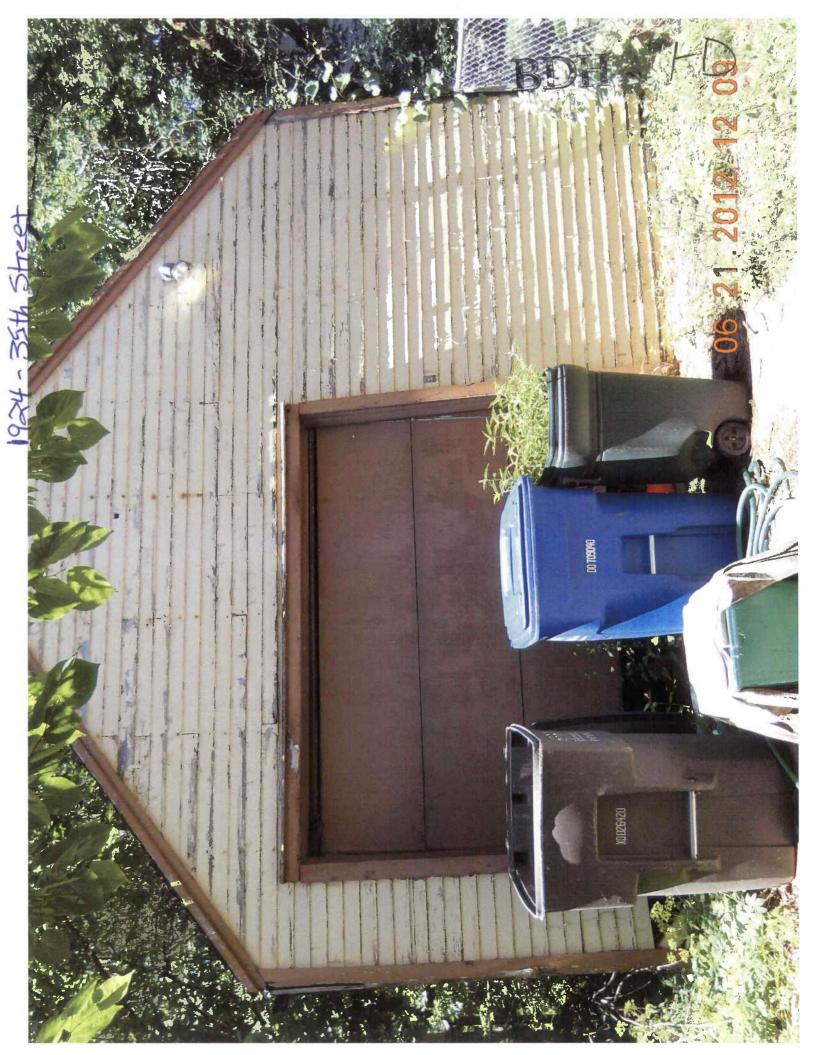

## Areas that need attention: 1924 35TH ST

| Aleas that hee          | 20 attention: 1924 351H ST |                  |                       |
|-------------------------|----------------------------|------------------|-----------------------|
| Component: Requirement: | Exterior Walls             | <u>Defect:</u>   | Severly peeling paint |
|                         |                            | <b>Location:</b> | Garage                |
| Comments:               |                            |                  |                       |
|                         |                            |                  |                       |
|                         |                            |                  |                       |
| Component:              | Exterior Walls             | Defect:          | Deteriorated          |
| Requirement:            |                            | Locations        | Cara                  |
| Comments:               |                            | Location:        | Garage                |
| Gommenesi               | Structural members         |                  |                       |
|                         |                            |                  |                       |
| Component:              | Roof                       | Defect:          | Deteriorated          |
| Requirement:            | ROOI                       | <u>Defect.</u>   | Deteriorated          |
|                         |                            | <b>Location:</b> | Garage                |
| Comments:               | Cover                      |                  |                       |
|                         |                            |                  |                       |
|                         |                            |                  |                       |
| Component:              | Roof                       | Defect:          | Deteriorated          |
| Requirement:            |                            | Laankiani        | Canada                |
| Comments:               |                            | Location:        | Garage                |
| Commencer               | Structure                  |                  |                       |
|                         |                            |                  |                       |
| Component:              | Exterior Doors/Jams        | Defect:          | In poor repair        |
| Requirement:            | Exterior Doors/Jams        | Delecti          | III pool Tepali       |
|                         |                            | Location:        | Garage                |
| Comments:               | Overhead doors             |                  |                       |
|                         |                            |                  |                       |
|                         |                            |                  |                       |

| Detached # 101 |            |                |          |                 |              |
|----------------|------------|----------------|----------|-----------------|--------------|
| OCCUPANCY      | GAR/Garage | CONSTR<br>TYPE | FR/Frame | MEASCODE        | D/Dimensions |
| MEASURE1       | 16         | MEASURE2       | 24       | STORY<br>HEIGHT | 1            |
| GRADE          | 5          | YEAR BUILT     | 1940     | CONDITION       | PR/Poor      |