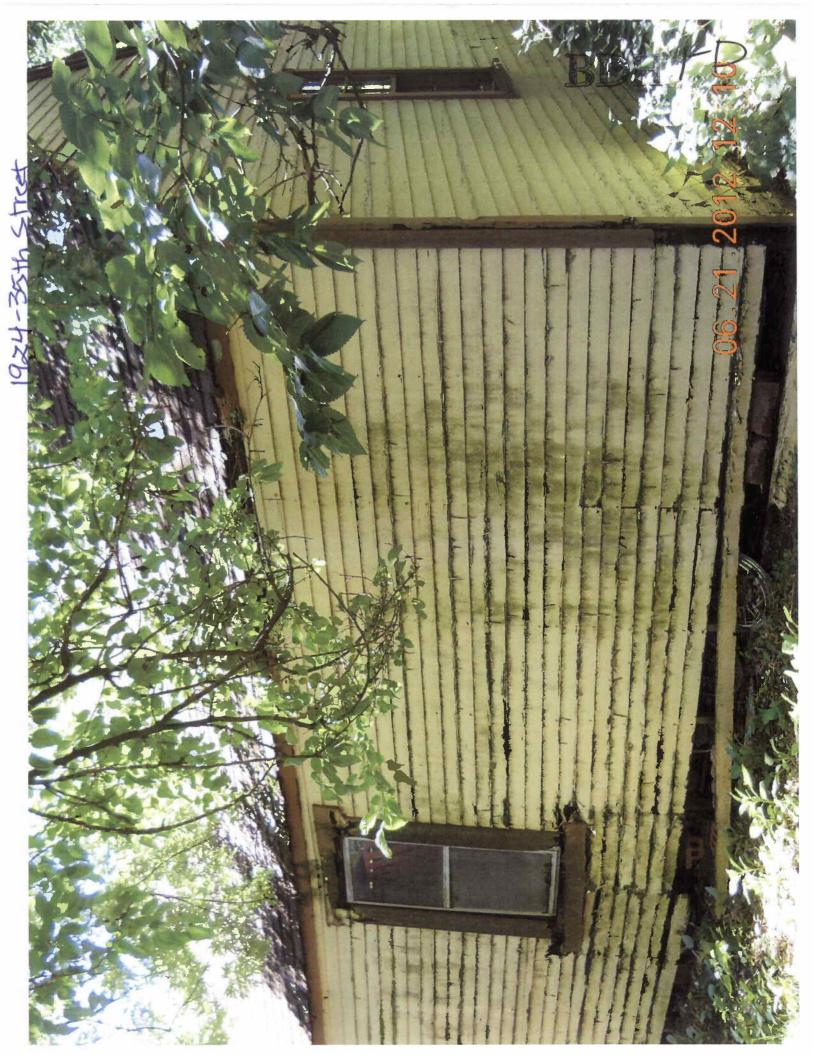

**Date** June 25, 2012

WHEREAS, the property located at 1924 35<sup>th</sup> Street, Des Moines, Iowa, was inspected by representatives of the City of Des Moines who determined that the garage structure in its present condition constitutes not only a menace to health and safety but is also a public nuisance; and

## Areas that need attention: 1924 35TH ST

| Aleas that hee          | 20 attention: 1924 351H ST |                  |                       |
|-------------------------|----------------------------|------------------|-----------------------|
| Component: Requirement: | Exterior Walls             | <u>Defect:</u>   | Severly peeling paint |
|                         |                            | <b>Location:</b> | Garage                |
| Comments:               |                            |                  |                       |
|                         |                            |                  |                       |
|                         |                            |                  |                       |
| Component:              | Exterior Walls             | Defect:          | Deteriorated          |
| Requirement:            |                            | Locations        | Cara                  |
| Comments:               |                            | Location:        | Garage                |
| Gommenesi               | Structural members         |                  |                       |
|                         |                            |                  |                       |
| Component:              | Roof                       | Defect:          | Deteriorated          |
| Requirement:            | ROOI                       | <u>Defect.</u>   | Deteriorated          |
|                         |                            | <b>Location:</b> | Garage                |
| Comments:               | Cover                      |                  |                       |
|                         |                            |                  |                       |
|                         |                            |                  |                       |
| Component:              | Roof                       | Defect:          | Deteriorated          |
| Requirement:            |                            | Laankiani        | Canada                |
| Comments:               |                            | Location:        | Garage                |
| Commencer               | Structure                  |                  |                       |
|                         |                            |                  |                       |
| Component:              | Exterior Doors/Jams        | Defect:          | In poor repair        |
| Requirement:            | Exterior Doors/Jams        | Delecti          | III pool Tepali       |
|                         |                            | Location:        | Garage                |
| Comments:               | Overhead doors             |                  |                       |
|                         |                            |                  |                       |
|                         |                            |                  |                       |