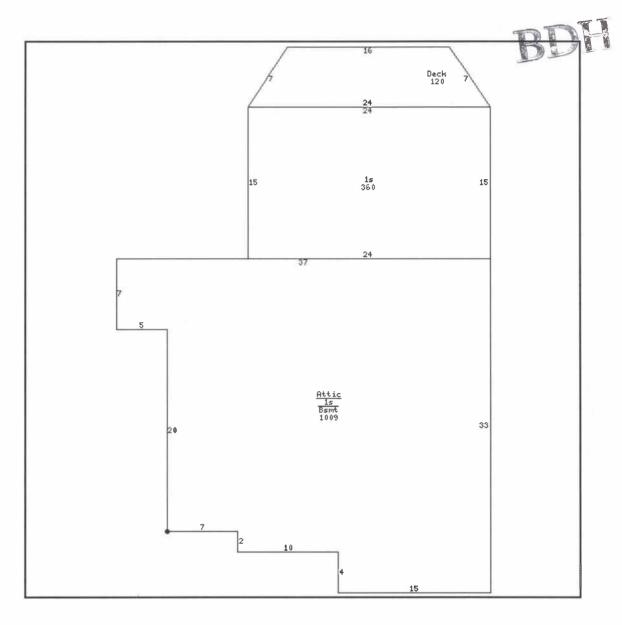

| Residence # 1   |                     |                 |                                      |                    |                      |  |
|-----------------|---------------------|-----------------|--------------------------------------|--------------------|----------------------|--|
| OCCUPANCY       | SF/Single<br>Family | RESID TYPE      | FA/1 Story<br>with Finished<br>Attic | BLDG<br>STYLE      | CV/Conventional      |  |
| YEAR BUILT      | 1930                | # FAMILIES      | 1                                    | GRADE              | 4                    |  |
| GRADE<br>ADJUST | +00                 | CONDITION       | NM/Normal                            | TSFLA              | 1,924                |  |
| MAIN LV<br>AREA | 1,369               | ATTIC<br>FINISH | 555                                  | BSMT<br>AREA       | 1,009                |  |
| DECK AREA       | 120                 | FOUNDATION      | B/Brick                              | EXT<br>WALL<br>TYP | MB/Frame plus Brick  |  |
| %BRICK          | 81                  | ROOF TYPE       | GB/Gable                             | ROOF<br>MATERL     | A/Asphalt<br>Shingle |  |
| FIREPLACES      | 1                   | HEATING         | A/Gas Forced<br>Air                  | AIR COND           | 100                  |  |
| BATHROOMS       | 2                   | BEDROOMS        | 4                                    | ROOMS              | 6                    |  |