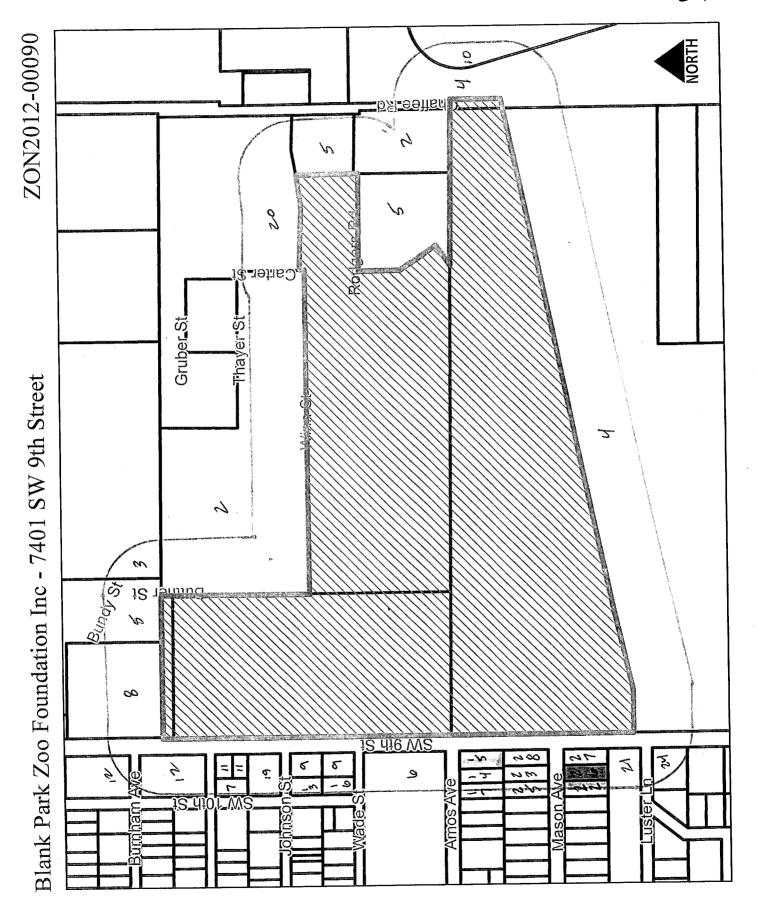

# II. ADDITIONAL APPLICABLE INFORMATION

1. Access or Parking: The PUD Conceptual Plan demonstrates that the existing paved parking lot would be reconfigured to have 306 parking spaces for cars and 6 parking spaces for buses. The Conceptual Plan also demonstrates two smaller paved parking lots near the administration building.

The Conceptual Plan also includes three existing overflow parking lots along the north boundary. These include a 2.15-acre granular (crush limestone) surface lot with 284 spaces, a grass-surfaced lot with 96 spaces, and a grass-surfaced lot with 170 spaces. The Conceptual Plan states that these overflow parking lots are generally only used during special events, such as Night Eyes in October or July 4<sup>th</sup> celebrations, and that the overflow lots are not used for employee parking.

The overflow parking lots are within the area designated as the historic Fort Des Moines National Landmark. The State's Historical Preservation Office (SHPO) has submitted a letter in support of the zoo's continued use of the graveled parking lot for overflow parking. They are opposed to any improvements, such as concrete, asphalt,