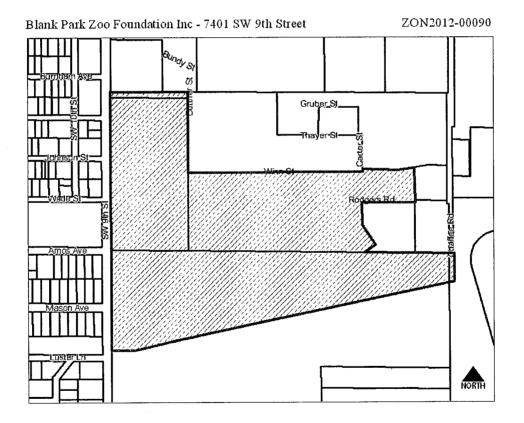

# I. GENERAL INFORMATION

- 1. Purpose of Request: The proposed PUD would allow development of expanded outdoor zoo exhibits, reconfiguration of the primary off-street parking lot, and to allow for unimproved overflow off-street parking. By rezoning the site to "PUD", the zoo would not be required to return to the Zoning Board of Adjustment to amend their Conditional Use Permit each time they construct improvements at the zoo.
- 2. Size of Site: 66.75 acres.
- **3. Existing Zoning (site):** "R1-80" One-Family Residential District and "A-1" Agricultural District.
- **4. Existing Land Use (site):** The proposed PUD is currently comprised the Blank Park Zoo and a portion of the Blank Golf Course.
- 5. Adjacent Land Use and Zoning:

**North** – "A-1", Uses include the Fort Des Moines Historical National Landmark and the Fort Des Moines Residential Correctional Facility.

South – "R1-80", Use is the Blank Golf Course.

East – "M-2", Use is a vehicle repair business.

West - "R1-60", Uses include residential uses.

- **6. General Neighborhood/Area Land Uses:** The subject property is located along Southwest 9<sup>th</sup> Street between Army Post Road and the Highway 5 bypass.
- 7. Applicable Recognized Neighborhood(s): NA.
- 8. Relevant Zoning History: On September 22, 2010, the Zoning Board of Adjustment granted a Special Permit to allow expansion of the Blank Park Zoo to include the Australian Trail Adventure exhibit that would include new space for animal species

- **9. 2020 Community Character Land Use Plan Designation:** Public/Semi Public and Park/Open Space.
- 10. Applicable Regulations: The Commission reviews all proposals to amend zoning boundaries or regulations within the City of Des Moines. Such amendments must be in conformance with the comprehensive plan for the City and designed to meet the criteria in 414.3 of the lowa Code. The Commission may make recommendations to the City Council on conditions to be made in addition to the existing regulations so long as the subject property owner agrees to them in writing. The recommendation of the Commission will be forwarded to the City Council.