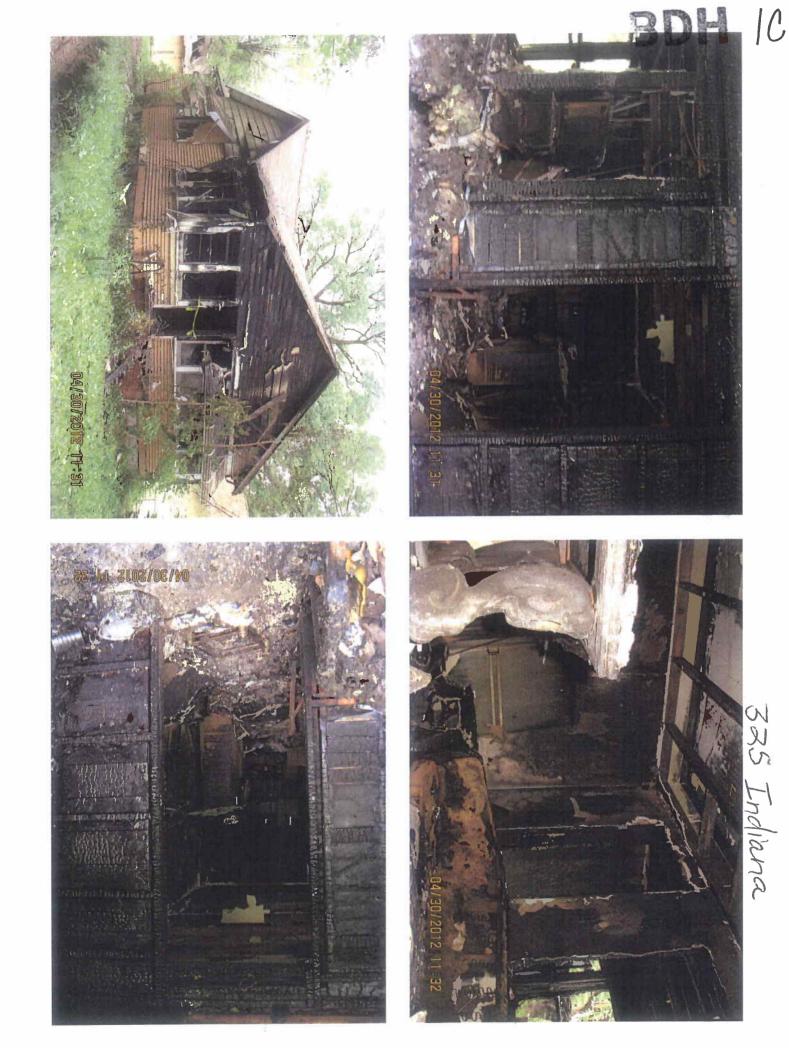

Date July 23, 2012

WHEREAS, the property located at 325 Indiana Avenue, Des Moines, Iowa, was inspected by representatives of the City of Des Moines who determined that the fire-damaged main structure and fire-damaged garage structure in their present conditions constitute not only a menace to health and safety but are also a public nuisance; and

| <u>Component:</u><br><u>Requirement:</u><br><u>Comments:</u> | Exterior Doors/Jams<br>Building Permit     | <u>Defect:</u><br>Location:        | Fire damaged | BDH | -C |
|--------------------------------------------------------------|--------------------------------------------|------------------------------------|--------------|-----|----|
| Component:<br>Requirement:<br>Comments:                      | Floor Joists/Beams<br>Building Permit      | Defect:<br>Location:               | Fire damaged |     |    |
| Component:<br>Requirement:<br>Comments:                      | Flooring<br>Building Permit                | Defect:<br>Location:               | Fire damaged |     | 1  |
| Component:<br>Requirement:<br>Comments:                      | Flooring<br>Building Permit                | <u>Defect:</u><br>Location:        | Water Damage |     |    |
| Component:<br>Requirement:<br>Comments:                      | Interior Walls /Ceiling<br>Building Permit | Defect:<br>Location:               | Water Damage |     |    |
| Component:<br>Requirement:<br>Comments:                      | Interior Walls /Ceiling<br>Building Permit | Defect:<br>Location:               | Fire damaged |     |    |
| Component:<br>Requirement:<br>Comments:                      | Interior Stairway<br>Building Permit       | <u>Defect:</u><br><u>Location:</u> | Water Damage |     |    |
| Component:<br>Requirement:<br>Comments:                      | Roof<br>Building Permit                    | Defect:<br>Location:               | Fire damaged |     |    |
| Component:<br>Requirement:<br>Comments:                      | Shingles Flashing<br>Building Permit       | Defect:<br>Location:               | Fire damaged |     |    |

| Component:<br>Requirement:<br>Comments: | Soffit/Facia/Trim<br>Building Permit     | Defect: Fire damaged BDF 1. | -C |
|-----------------------------------------|------------------------------------------|-----------------------------|----|
| Component:<br>Requirement:<br>Comments: | Window Glazing/Paint<br>Building Permit  | Defect: Fire damaged        |    |
| Component:<br>Requirement:<br>Comments: | Windows/Window Frames<br>Building Permit | Defect: Fire damaged        |    |
| Component:<br>Requirement:<br>Comments: | Wiring<br>Electrical Permit              | Defect: Fire damaged        |    |
| Component:<br>Requirement:<br>Comments: | Wiring<br>Electrical Permit              | Defect: Smoke Damage        |    |
| Component:<br>Requirement:<br>Comments: | Wiring<br>Electrical Permit              | Defect: Water Damage        |    |