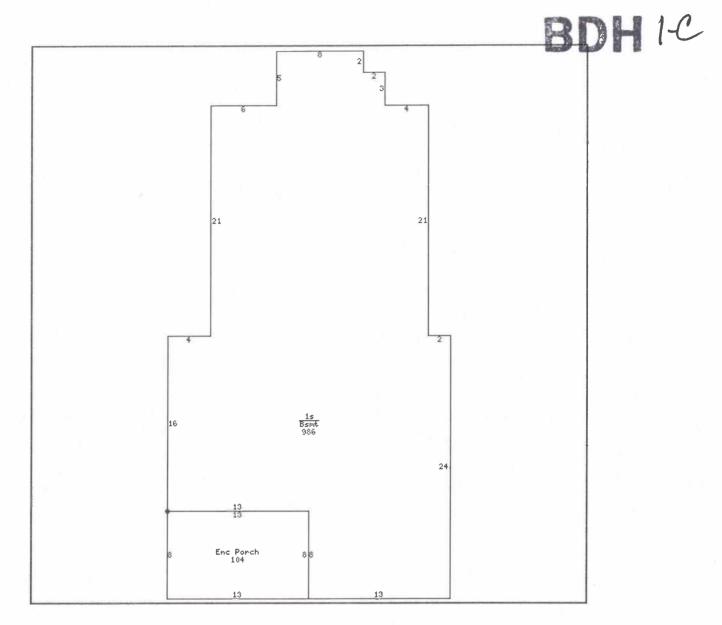

| Residence # 1   |                      |                 |                     |               |             |
|-----------------|----------------------|-----------------|---------------------|---------------|-------------|
| OCCUPANCY       | SF/Single<br>Family  | RESID TYPE      | S1/1 Story          | BLDG<br>STYLE | BG/Bungalow |
| YEAR BUILT      | 1928                 | # FAMILIES      | 1                   | GRADE         | 4           |
| GRADE<br>ADJUST | -10                  | CONDITION       | BN/Below<br>Normal  | TSFLA         | 986         |
| MAIN LV<br>AREA | 986                  | BSMT AREA       | 986                 | ENCL<br>PORCH | 104         |
| FOUNDATION      | B/Brick              | EXT WALL<br>TYP | MT/Metal<br>Siding  | ROOF<br>TYPE  | GB/Gable    |
| ROOF<br>MATERL  | A/Asphalt<br>Shingle | HEATING         | A/Gas Forced<br>Air | AIR COND      | 0           |
| BATHROOMS       | 1                    | BEDROOMS        | 3                   | ROOMS         | 6           |