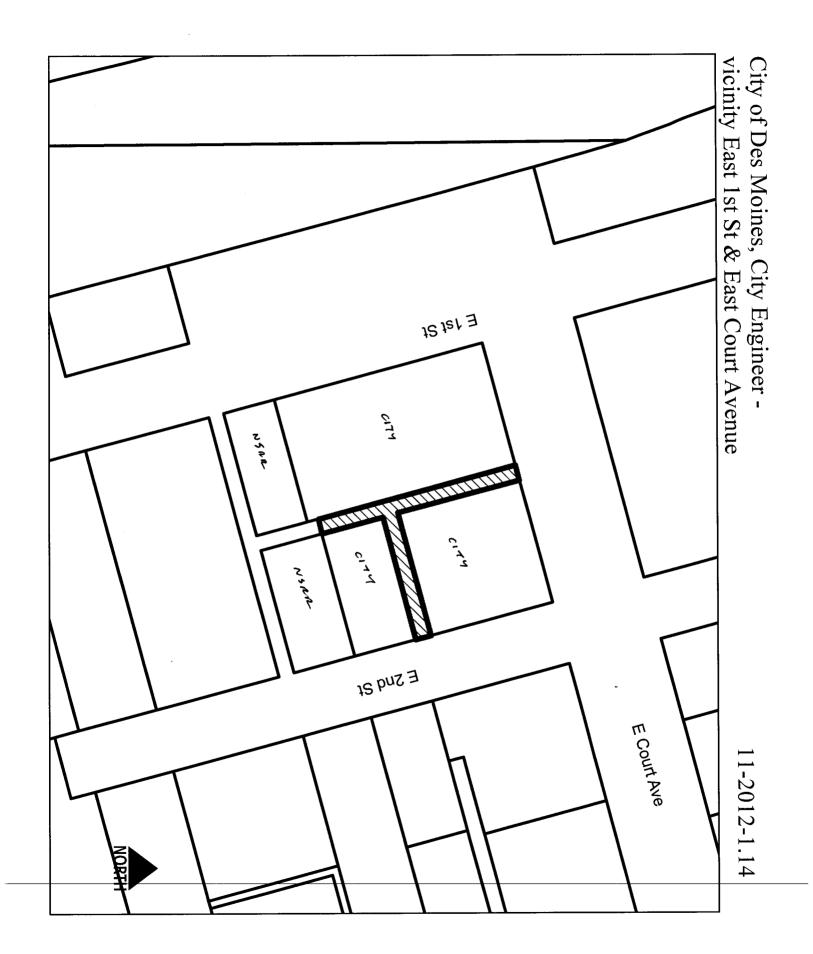

### Members:

Communication from the City Plan and Zoning Commission advising that at their meeting held September 6, 2012, the following action was taken regarding a request from the City Engineer, Jeb Brewer, to vacate the east/west and north/south alleys located in the block bounded by East 1<sup>st</sup> Street, East Court Avenue, East 2<sup>nd</sup> Street, and the Norfolk Southern Railway, to allow an expansion project for the Police Department Evidence Storage Facility located at 25 East First Street.

## I. GENERAL INFORMATION

- 1. Purpose of Request: The proposed vacation will allow the alley right-of-ways to be utilized as part of the expansion for the Police Department Evidence Storage Facility Phase II Project.
- 2. Existing Zoning (site): "D-R" Downtown Riverfront District, Downtown Overlay District, "CDO" Capitol Dominance Overlay District, "GGP" Gambling Games Prohibition Overlay District, and "PSO" Pedestrian Oriented Sign Overlay District.
- 3. Existing Land Use (site): Developed alley right-of-ways.
- 4. General Neighborhood/Area Land Uses: The surrounding area generally contains a mix of civic, commercial and residential uses in the eastern portion of the downtown area.
- 5. Applicable Recognized Neighborhood(s): The subject property is located in the Historic East Village Neighborhood. This neighborhood was notified of the Commission meeting by mailing of the Preliminary Agenda on August 21, 2012. A Final Agenda was mailed to the neighborhood associations on August 31, 2012. All agendas and notices are mailed to the primary contact(s) designated by the recognized neighborhood association to the City of Des Moines Neighborhood Development Division. The Historic East Village Neighborhood Association notices were mailed to Allyn Dixon, c/o Dickinson Law Firm, 699 Walnut St, Suite 1600, Des Moines, IA 50309. The applicant is not required to hold a neighborhood meeting since the request is not for a rezoning. Additionally, separate notifications of the hearing for this item were mailed to the primary titleholder on file with the Polk County Assessor for each property adjoining and across public streets from the site on August 27, 2012.
- 6. Relevant Zoning History: N/A.
- 7. 2020 Community Character Land Use Plan Designation: Public/Semi Public.
- 8. Applicable Regulations: The Commission reviews all proposals to vacate land dedicated for a specific public purpose, such as for streets and parks, to determine whether the land is still needed for such purpose or may be released (vacated) for other use. The recommendation of the Commission is forwarded to the City Council.

They are located completely within the parcels that contain the Police Department buildings and off-street parking area.

3. Access: The subject alley right-of-ways are located south of East Court Avenue between East 1<sup>st</sup> Street and East 2<sup>nd</sup> Street within the existing Police Department buildings and off-street parking area. The general public does not utilize the alley right-of-ways. The vacation would allow the City to move forward with the construction of Police Department Evidence Storage Facility – Phase II Project.