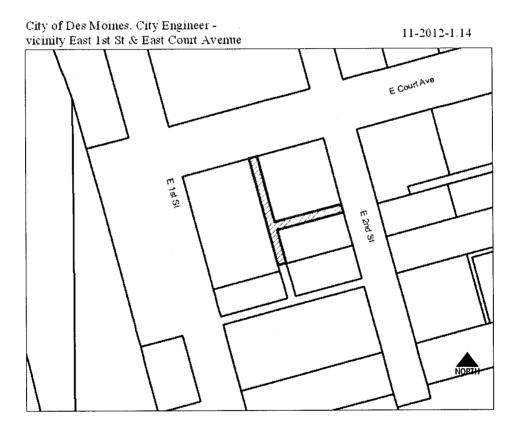

### Members:

Communication from the City Plan and Zoning Commission advising that at their meeting held September 6, 2012, the following action was taken regarding a request from the City Engineer, Jeb Brewer, to vacate the east/west and north/south alleys located in the block bounded by East 1<sup>st</sup> Street, East Court Avenue, East 2<sup>nd</sup> Street, and the Norfolk Southern Railway, to allow an expansion project for the Police Department Evidence Storage Facility located at 25 East First Street.

## I. GENERAL INFORMATION

- 1. Purpose of Request: The proposed vacation will allow the alley right-of-ways to be utilized as part of the expansion for the Police Department Evidence Storage Facility Phase II Project.
- 2. Existing Zoning (site): "D-R" Downtown Riverfront District, Downtown Overlay District, "CDO" Capitol Dominance Overlay District, "GGP" Gambling Games Prohibition Overlay District, and "PSO" Pedestrian Oriented Sign Overlay District.
- 3. Existing Land Use (site): Developed alley right-of-ways.
- 4. General Neighborhood/Area Land Uses: The surrounding area generally contains a mix of civic, commercial and residential uses in the eastern portion of the downtown area.
- 5. Applicable Recognized Neighborhood(s): The subject property is located in the Historic East Village Neighborhood. This neighborhood was notified of the Commission meeting by mailing of the Preliminary Agenda on August 21, 2012. A Final Agenda was mailed to the neighborhood associations on August 31, 2012. All agendas and notices are mailed to the primary contact(s) designated by the recognized neighborhood association to the City of Des Moines Neighborhood Development Division. The Historic East Village Neighborhood Association notices were mailed to Allyn Dixon, c/o Dickinson Law Firm, 699 Walnut St, Suite 1600, Des Moines, IA 50309. The applicant is not required to hold a neighborhood meeting since the request is not for a rezoning. Additionally, separate notifications of the hearing for this item were mailed to the primary titleholder on file with the Polk County Assessor for each property adjoining and across public streets from the site on August 27, 2012.
- 6. Relevant Zoning History: N/A.
- 7. 2020 Community Character Land Use Plan Designation: Public/Semi Public.
- 8. Applicable Regulations: The Commission reviews all proposals to vacate land dedicated for a specific public purpose, such as for streets and parks, to determine whether the land is still needed for such purpose or may be released (vacated) for other use. The recommendation of the Commission is forwarded to the City Council.

They are located completely within the parcels that contain the Police Department buildings and off-street parking area.

3. Access: The subject alley right-of-ways are located south of East Court Avenue between East 1<sup>st</sup> Street and East 2<sup>nd</sup> Street within the existing Police Department buildings and off-street parking area. The general public does not utilize the alley right-of-ways. The vacation would allow the City to move forward with the construction of Police Department Evidence Storage Facility – Phase II Project.