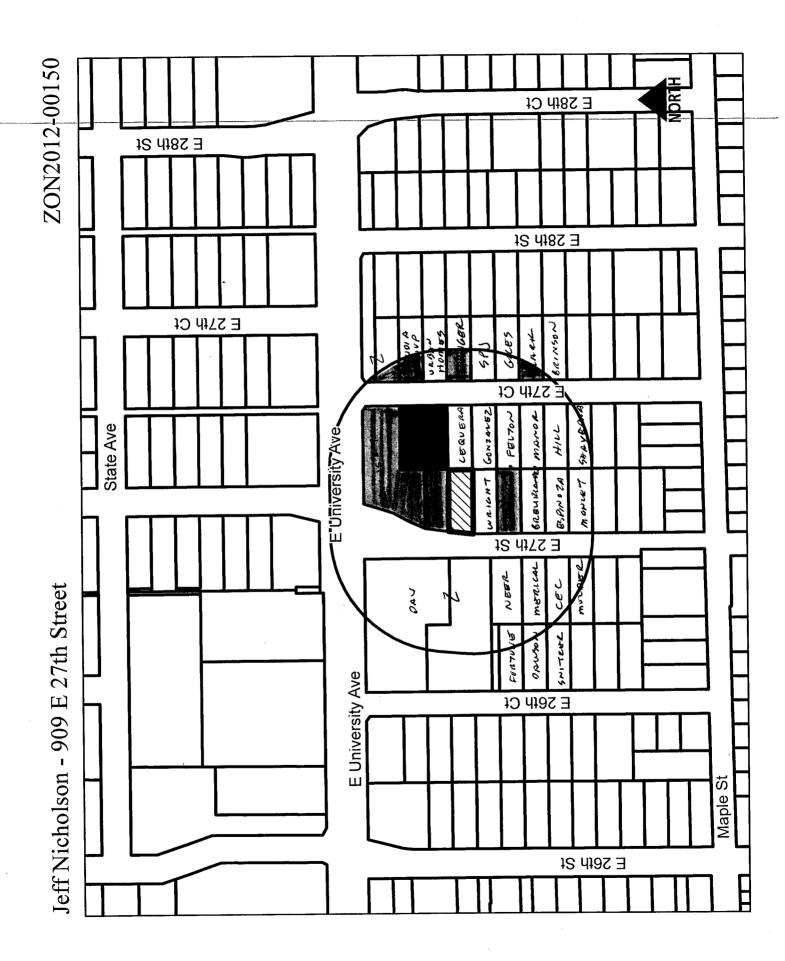

The subject properties are more specifically described as follows:

(Except beginning at the Northwest corner; thence East 5 feet; thence Southwesterly to Southwest corner; thence North to Point of Beginning) Lot 5, Block 3, Farwell Place, an Official Plat, all now included in and forming a part of the City of Des Moines, Polk County, Iowa.

- 2. Relevant Zoning History: On June 7, 2012, the City's Zoning Enforcement Division cited the property for containing a commercial use (outdoor storage on a non-dustless surface), which is not permitted in the "R1-60" One-Family Low-Density Residential District. The commercial use includes outdoor storage of materials and equipment. At that time, the Zoning Enforcement Division also cited the properties known as 913 East 27<sup>th</sup> Street and 2715 East University Avenue (zoned "C-1" District) for having outside storage of equipment and materials associated with a lawn mower repair shop use.
- 3. Size of Site: 50 feet by 132 feet (6,600 square feet).

- 4. Existing Zoning (site): "R1-60" One-Family Low-Density Residential District.
- 5. Existing Land Use (site): Single-family residential use with non-permitted outdoor storage in the rear yard.
- 6. Adjacent Land Use and Zoning:

North - "C-1", Uses are P & P Small Engines and a single-family dwelling.

South - "R1-60", Uses are a levee system and City owned floodway.

East – "R1-60", Use is a single-family dwelling.

West - "C-1". Use is the D.A.V. Thrift Store and parking lot.

- 7. General Neighborhood/Area Land Uses: The subject property is located on the fringe of the East University major commercial corridor, where uses transition to lowdensity residential.
- 8. Applicable Recognized Neighborhood(s): The subject property is located in the Fairground Neighborhood. This neighborhood was notified of the Commission meeting by mailing of the Preliminary Agenda on August 31, 2012. A Final Agenda was mailed to the neighborhood associations on September 14, 2012. All agendas and notices are mailed to the primary contact(s) designated by the recognized neighborhood association to the City of Des Moines Neighborhood Development Division. The Fairground Neighborhood Association notices were mailed to Sharon Cooper, PO Box 8057, Des Moines, IA 50301. Additionally, separate notifications of the hearing for this item were mailed to the primary titleholder on file with the Polk County Assessor for each property within 250 feet of the site on September 10, 2012. On September 7, 2012, the applicant held their required neighborhood meeting (attended by approximately 14 residents).
- 9. 2020 Community Character Land Use Plan Designation: Low-Density Residential.
- 10. Applicable Regulations: The Commission reviews all proposals to amend zoning regulations or zoning district boundaries within the City of Des Moines. Such amendments must be in conformance with the comprehensive plan for the City and designed to meet the criteria in §414.3 of the lowa Code. The Commission may recommend that certain conditions be applied to the subject property if the property owner agrees in writing, prior to the City Council Hearing. The recommendation of the Commission will be forwarded to the City Council.