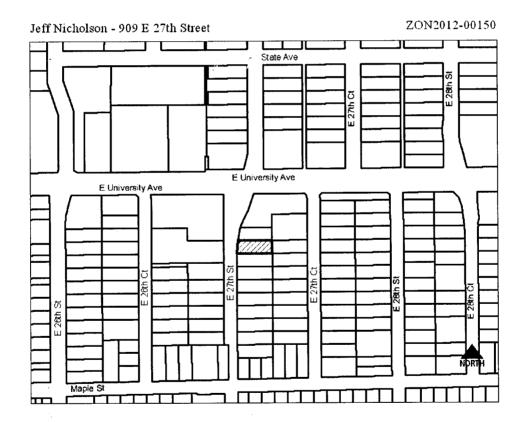

The subject properties are more specifically described as follows:

(Except beginning at the Northwest corner; thence East 5 feet; thence Southwesterly to Southwest corner; thence North to Point of Beginning) Lot 5, Block 3, Farwell Place, an Official Plat, all now included in and forming a part of the City of Des Moines, Polk County, Iowa.

- 2. Relevant Zoning History: On June 7, 2012, the City's Zoning Enforcement Division cited the property for containing a commercial use (outdoor storage on a non-dustless surface), which is not permitted in the "R1-60" One-Family Low-Density Residential District. The commercial use includes outdoor storage of materials and equipment. At that time, the Zoning Enforcement Division also cited the properties known as 913 East 27<sup>th</sup> Street and 2715 East University Avenue (zoned "C-1" District) for having outside storage of equipment and materials associated with a lawn mower repair shop use.
- 3. Size of Site: 50 feet by 132 feet (6,600 square feet).

- 4. Existing Zoning (site): "R1-60" One-Family Low-Density Residential District.
- 5. Existing Land Use (site): Single-family residential use with non-permitted outdoor storage in the rear yard.
- 6. Adjacent Land Use and Zoning:

North - "C-1", Uses are P & P Small Engines and a single-family dwelling.

South - "R1-60", Uses are a levee system and City owned floodway.

East – "R1-60", Use is a single-family dwelling.

West - "C-1". Use is the D.A.V. Thrift Store and parking lot.