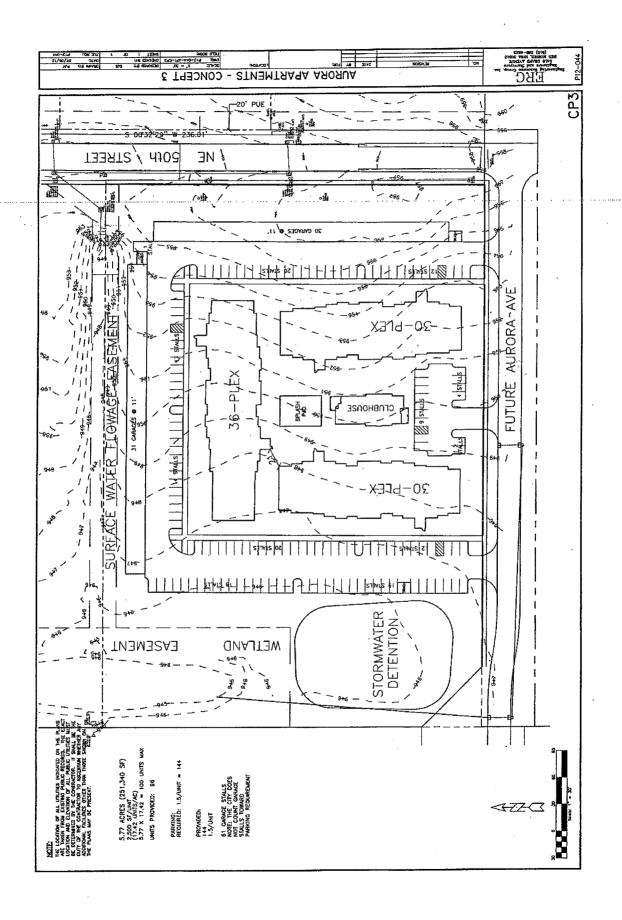

# I. GENERAL INFORMATION

- 1. Purpose of Request: The applicant wishes to development multiple-family dwelling units on the subject property. The submitted sketch plan shows six apartment buildings, two garage structures, a clubhouse and splash park. The sketch plan indicates that the property would be developed in two phases each containing three apartment buildings. The southern phase would contain the clubhouse, splash park and garages. The application does not indicate which phase would be constructed first. Development of the site would be subject to further review by the Commission in accordance with the City's multiple-family design guidelines.
- 2. Size of Site: 11.69 acres.
- 3. Existing Zoning (site): "M-1" Light Industrial District.
- 4. Existing Land Use (site): Undeveloped.
- 5. Adjacent Land Use and Zoning:

### II. ADDITIONAL APPLICABLE INFORMATION

- 1. **Drainage/Grading:** Any future development of the subject property will require a storm water management plan and a soil erosion protection and grading plan as part of the site plan review process. The submitted sketch plan shows two storm water detention basins and a wetland area along the west perimeter of the site.
- 2. Landscaping & Buffering: Landscaping and buffing would be required in accordance with the Des Moines Landscape Standards as applicable to "R-3" Districts. The submitted site sketch does not show landscape material. It shows that the garage and parking areas would be setback a minimum of 165 feet from the single-family residential lots to the west. The apartment buildings would setback a minimum of 240 feet from the west property line.
- 3. Traffic/Access: The subject property fronts a dead end segment of East 50<sup>th</sup> Street. All access to the development would come from the north via the East Broadway

Avenue and East 50<sup>th</sup> Street intersection. The future extension of East Aurora Avenue from the west would provide a second means of access to the area. The land needed for the extension is not owned by the applicant and there is no schedule for its construction. The Traffic and Transpiration Division has advised that a traffic study would be required during the site plan review process for any proposed multiple-family development.