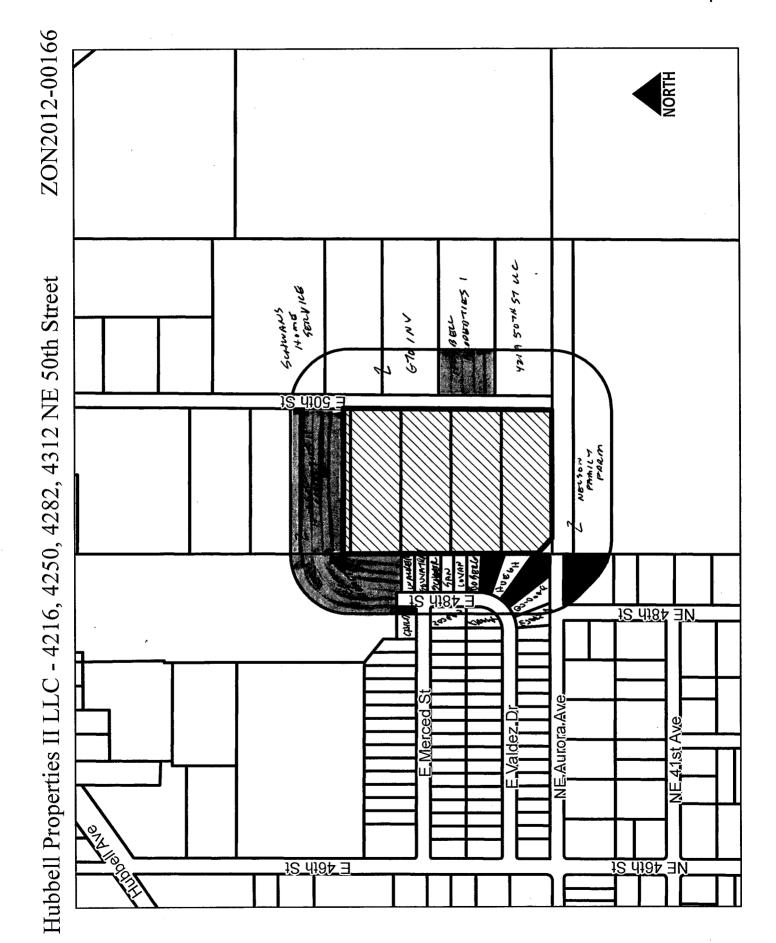

Hubbell Properties II LLC - 4216. 4250, 4282. 4312 NE 50th Street

ZON2012-00166

EMPLOS 151 NE 4JSI AVA

| October | 16  | 2012 |
|---------|-----|------|
| October | 10, | 2012 |

| Agenda | Item_ | 13 |
|--------|-------|----|
|        |       |    |

**North** – "M-1", Use is undeveloped land.

**South** – "LDR" Low Density Residential District (Polk Co.) and "A-1" District, Use is undeveloped land.

East – "M-1", Use is warehousing.

West – "Summersfield PUD", Use is single-family residential.

- 6. General Neighborhood/Area Land Uses: The subject property is located in a partially developed light industrial business park near the Highway 65 and Hubbell Avenue interchange. The site adjoins constructed and planned single-family dwellings to the west. The street network does not connect these areas. The land to the south and east is undeveloped.
- 7. Applicable Recognized Neighborhood(s): The subject property is not located within the boundaries of a recognized neighborhood association. Notifications of the hearing for this item were mailed on September 14, 2012 (20 days prior) and September 24, 2012 (10 days prior to the scheduled hearing to the primary titleholder on file with the Polk County Assessor for each property within 250 feet of the site. A Final Agenda for the meeting was mailed to all the recognized neighborhood associations on September 28, 2012.
- **8. Relevant Zoning History:** On June 24, 2006 the subject property was rezoned to a Limited "M-1" District by Ordinance 14,578 subject to the following conditions.
  - A. The following uses of structures and land shall be prohibited upon the Property:
    - Residential dwellings, duplexes, town homes, apartments, group homes, institutional residential facilities, mobile homes, or any other residential facility of any kind, except that hotels and motels who rent to transient guests are permitted;
    - 2. Farms, except growing crops on any land that has not been improved;
    - 3. Asphalt or concrete mixing or production facilities;
    - 4. Refining, smelting or mining operations, including, but not limited to gravel extraction, or drilling for or extraction of subsurface substances;
    - 5. Electrical, or gas generating facilities, except for use primarily on the premises where the same is generated;
    - 6. Cemeteries:
    - 7. Adult entertainment businesses;
    - 8. Arcades or game rooms as a substantial portion of a business;
    - 9. Taverns and nightclubs;
    - 10. Animal rendering or slaughter facility;
    - 11. Off-premises advertising signage:
    - 12. Sanitary sewer treatment facility (other than for waste material generated on the premises) or solid waste disposal facility;
    - 13. Jail, prison, or any other correctional facility of any kind;
    - 14. Any public or private nuisance or illegal activity;
    - 15. Any use that presents an undue hazard of pollution, fire or explosion, including, but not limited to, the manufacture, storage, display or sale of explosives or fireworks:
    - 16. Any use that creates hazardous or otherwise unreasonable levels of smoke, noise, vibrations, dust, pollutants, refuse, water borne waste, fumes, odors or other emissions; provided, that what level is "unreasonable" shall be determined with consideration given to the fact that the Property is dedicated for use as a retail commercial and light industrial area.
    - 17. Temporary structures of any kind other than during construction for construction purposes, unless determined by the Community Development Director to be adequately screened and designed in such a manner that the overall development and design of Broadway Business Park is not compromised.

### II. ADDITIONAL APPLICABLE INFORMATION

- 1. **Drainage/Grading:** Any future development of the subject property will require a storm water management plan and a soil erosion protection and grading plan as part of the site plan review process. The submitted sketch plan shows two storm water detention basins and a wetland area along the west perimeter of the site.
- 2. Landscaping & Buffering: Landscaping and buffing would be required in accordance with the Des Moines Landscape Standards as applicable to "R-3" Districts. The submitted site sketch does not show landscape material. It shows that the garage and parking areas would be setback a minimum of 165 feet from the single-family residential lots to the west. The apartment buildings would setback a minimum of 240 feet from the west property line.
- 3. Traffic/Access: The subject property fronts a dead end segment of East 50<sup>th</sup> Street. All access to the development would come from the north via the East Broadway

Avenue and East 50<sup>th</sup> Street intersection. The future extension of East Aurora Avenue from the west would provide a second means of access to the area. The land needed for the extension is not owned by the applicant and there is no schedule for its construction. The Traffic and Transpiration Division has advised that a traffic study would be required during the site plan review process for any proposed multiple-family development.