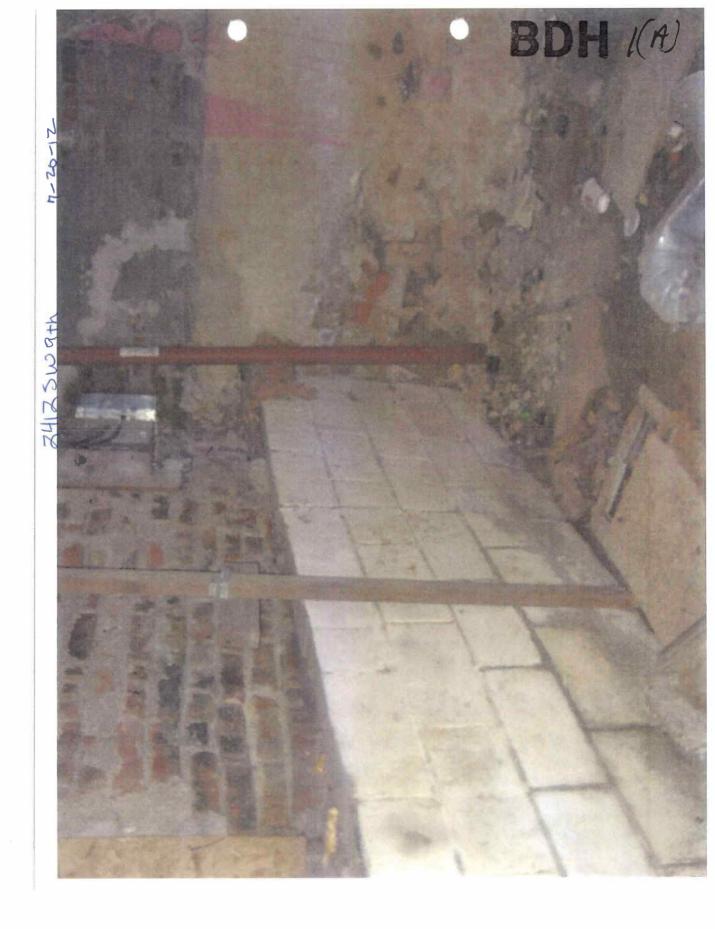

| Component:                        | Interior Walls /Ceiling                  | Defect:   | In disrepair         |
|-----------------------------------|------------------------------------------|-----------|----------------------|
| Requirement:                      |                                          |           | DUI                  |
|                                   |                                          | Location: | Kitchen              |
| <u>Comments:</u>                  | Holes in walls & ceilings.               |           |                      |
|                                   |                                          |           |                      |
| 1                                 |                                          |           |                      |
| Component:                        | Roof                                     | Defect:   | Structurally Unsound |
| <u>Requirement:</u>               | Building Permit                          |           |                      |
|                                   |                                          | Location: | Main Structure       |
| <u>Comments:</u>                  | Sheeting, soffit and facia rotted.       |           |                      |
|                                   |                                          |           |                      |
|                                   |                                          |           |                      |
| Component:                        | Exterior Walls                           | Defect:   | In poor repair       |
| Requirement:                      |                                          |           |                      |
| Commontei                         |                                          | Location: | Main Structure       |
| <u>Comments:</u>                  | Paint peeling, siding deteriorated.      |           |                      |
| 77.97                             |                                          |           |                      |
|                                   |                                          |           |                      |
| Component:                        | Exterior Doors/Jams                      | Defect:   | In poor repair       |
| <u>Requirement:</u>               | Building Permit                          | I         |                      |
| Comments:                         |                                          | Location: | Main Structure       |
| jonnients.                        | Doors & jams broken or gone.             |           |                      |
|                                   |                                          |           |                      |
|                                   |                                          |           |                      |
| Component:                        | Foundation                               | Defect:   | Structurally Unsound |
| Requirement:                      | Engineering Report                       | Location  | Basement             |
| Comments:                         |                                          |           |                      |
|                                   | Foundation has moved, large displacement | t.        |                      |
|                                   |                                          |           |                      |
|                                   |                                          | Defects   |                      |
| <u>Component:</u><br>Requirement: | Floor Joists/Beams<br>Engineering Report | Defect:   | Deteriorated         |
| <u>sequirement.</u>               |                                          | Location: | Basement             |
|                                   |                                          |           | Basanon              |
| Comments:                         |                                          |           |                      |
| <u>Comments:</u>                  | Rotting, illegal supports & add ons.     |           |                      |