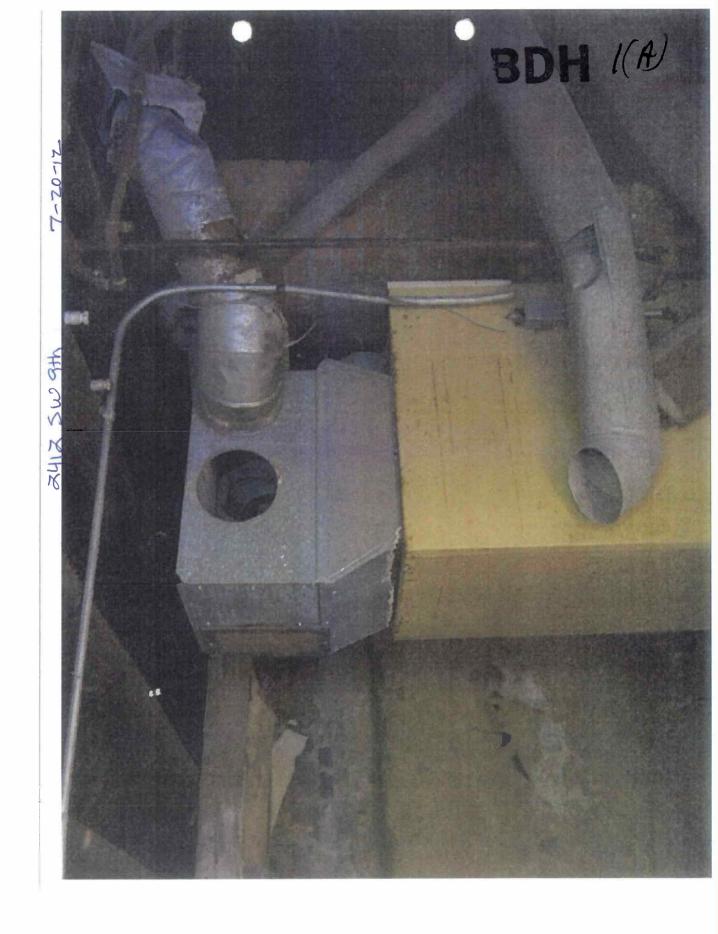

#### Areas that need attention: 2412 SW 9TH ST

| Component:                                                                         | Electrical Lighting Fixtures                                                                                                                                   | Defect:                                      | In disrepair                                        |
|------------------------------------------------------------------------------------|----------------------------------------------------------------------------------------------------------------------------------------------------------------|----------------------------------------------|-----------------------------------------------------|
| <b>Requirement:</b>                                                                | Electrical Permit                                                                                                                                              |                                              |                                                     |
| Comments:                                                                          |                                                                                                                                                                | Location:                                    | Throughout                                          |
| <u>comments.</u>                                                                   | Exposed wiring/damaged.                                                                                                                                        |                                              |                                                     |
|                                                                                    |                                                                                                                                                                |                                              |                                                     |
| Component:                                                                         | Electrical Other Fixtures                                                                                                                                      | Defect:                                      | In disrepair                                        |
| Requirement:                                                                       | Electrical Permit                                                                                                                                              |                                              |                                                     |
| 0                                                                                  |                                                                                                                                                                | Location:                                    | Throughout                                          |
| Comments:                                                                          | Exposed wiring/damaged.                                                                                                                                        |                                              |                                                     |
|                                                                                    |                                                                                                                                                                |                                              |                                                     |
| Component:                                                                         | Wiring                                                                                                                                                         | Defect:                                      | In disrepair                                        |
| Requirement:                                                                       | Electrical Permit                                                                                                                                              |                                              | in discipul                                         |
|                                                                                    |                                                                                                                                                                | Location:                                    | Throughout                                          |
| Comments:                                                                          | Exposed wiring/damaged.                                                                                                                                        |                                              |                                                     |
|                                                                                    |                                                                                                                                                                |                                              |                                                     |
|                                                                                    |                                                                                                                                                                |                                              | - ii                                                |
| Component:<br>Requirement:                                                         | Furnace<br>Mechanical Permit                                                                                                                                   | Defect:                                      | In disrepair                                        |
| Requirement                                                                        | Heenanical Fernit                                                                                                                                              | Location:                                    | Basement                                            |
| Comments:                                                                          | Damaged furnace & vents.                                                                                                                                       |                                              |                                                     |
|                                                                                    |                                                                                                                                                                |                                              |                                                     |
|                                                                                    |                                                                                                                                                                |                                              |                                                     |
| Component:                                                                         | See Comments                                                                                                                                                   | Defect:                                      | In disrepair                                        |
| Requirement:                                                                       |                                                                                                                                                                | Location                                     | Throughout                                          |
| Comments:                                                                          |                                                                                                                                                                | Location                                     | moughout                                            |
| Commencer                                                                          | Tutoview democrad deeu 0. fuewee                                                                                                                               |                                              |                                                     |
| Commencer                                                                          | Interior damaged door & frames.                                                                                                                                |                                              |                                                     |
| <u>commentor</u>                                                                   | Interior damaged door & frames.                                                                                                                                |                                              |                                                     |
| Component:                                                                         |                                                                                                                                                                | Defect:                                      | Deteriorated                                        |
|                                                                                    | Interior damaged door & frames.<br>Functioning Water Closet<br>Plumbing Permit                                                                                 |                                              |                                                     |
| <u>Component:</u><br><u>Requirement:</u>                                           | Functioning Water Closet<br>Plumbing Permit                                                                                                                    |                                              | Deteriorated<br>Bathroom                            |
| Component:                                                                         | Functioning Water Closet                                                                                                                                       |                                              |                                                     |
| <u>Component:</u><br><u>Requirement:</u>                                           | Functioning Water Closet<br>Plumbing Permit                                                                                                                    |                                              |                                                     |
| <u>Component:</u><br><u>Requirement:</u><br><u>Comments:</u>                       | Functioning Water Closet<br>Plumbing Permit<br>Tub, stool & lavatory.                                                                                          | Location:                                    | Bathroom                                            |
| <u>Component:</u><br><u>Requirement:</u>                                           | Functioning Water Closet<br>Plumbing Permit                                                                                                                    | Location:<br>Defect:                         | Bathroom<br>In disrepair                            |
| Component:<br>Requirement:<br>Comments:<br>Component:<br>Requirement:              | Functioning Water Closet<br>Plumbing Permit<br>Tub, stool & lavatory.                                                                                          | Location:                                    | Bathroom<br>In disrepair                            |
| Component:<br>Requirement:<br>Comments:<br>Component:                              | Functioning Water Closet<br>Plumbing Permit<br>Tub, stool & lavatory.                                                                                          | Location:<br>Defect:                         | Bathroom<br>In disrepair                            |
| Component:<br>Requirement:<br>Comments:<br>Component:<br>Requirement:              | Functioning Water Closet<br>Plumbing Permit<br>Tub, stool & lavatory.<br>See Comments                                                                          | Location:<br>Defect:                         | Bathroom<br>In disrepair                            |
| Component:<br>Requirement:<br>Comments:<br>Component:<br>Requirement:<br>Comments: | Functioning Water Closet<br>Plumbing Permit<br>Tub, stool & lavatory.<br>See Comments<br>Damaged cabinets & floor.                                             | Location:<br>Defect:<br>Location:            | Bathroom<br>In disrepair<br>Kitchen                 |
| Component:<br>Requirement:<br>Comments:<br>Component:<br>Requirement:              | Functioning Water Closet<br>Plumbing Permit<br>Tub, stool & lavatory.<br>See Comments                                                                          | Location:<br>Defect:<br>Location:<br>Defect: | Bathroom<br>In disrepair<br>Kitchen<br>In disrepair |
| Component:<br>Requirement:<br>Comments:<br>Component:<br>Requirement:<br>Comments: | Functioning Water Closet<br>Plumbing Permit<br>Tub, stool & lavatory.<br>See Comments<br>Damaged cabinets & floor.<br>Windows/Window Frames                    | Location:<br>Defect:<br>Location:<br>Defect: | Bathroom<br>In disrepair<br>Kitchen                 |
| Component:<br>Requirement:<br>Comments:<br>Component:<br>Requirement:<br>Comments: | Functioning Water Closet<br>Plumbing Permit<br>Tub, stool & lavatory.<br>See Comments<br>Damaged cabinets & floor.<br>Windows/Window Frames                    | Location:<br>Defect:<br>Location:<br>Defect: | Bathroom<br>In disrepair<br>Kitchen<br>In disrepair |
| Component:<br>Requirement:<br>Comments:<br>Component:<br>Requirement:<br>Comments: | Functioning Water Closet<br>Plumbing Permit<br>Tub, stool & lavatory.<br>See Comments<br>Damaged cabinets & floor.<br>Windows/Window Frames<br>Building Permit | Location:<br>Defect:<br>Location:<br>Defect: | Bathroom<br>In disrepair<br>Kitchen<br>In disrepair |

| Component:                        | Interior Walls /Ceiling                  | Defect:   | In disrepair         |
|-----------------------------------|------------------------------------------|-----------|----------------------|
| Requirement:                      |                                          |           | DUI                  |
|                                   |                                          | Location: | Kitchen              |
| <u>Comments:</u>                  | Holes in walls & ceilings.               |           |                      |
|                                   |                                          |           |                      |
| 1                                 |                                          |           |                      |
| Component:                        | Roof                                     | Defect:   | Structurally Unsound |
| <u>Requirement:</u>               | Building Permit                          |           |                      |
|                                   |                                          | Location: | Main Structure       |
| <u>Comments:</u>                  | Sheeting, soffit and facia rotted.       |           |                      |
|                                   |                                          |           |                      |
|                                   |                                          |           |                      |
| Component:                        | Exterior Walls                           | Defect:   | In poor repair       |
| Requirement:                      |                                          |           |                      |
| Commontei                         |                                          | Location: | Main Structure       |
| <u>Comments:</u>                  | Paint peeling, siding deteriorated.      |           |                      |
| 77.97                             |                                          |           |                      |
|                                   |                                          |           |                      |
| Component:                        | Exterior Doors/Jams                      | Defect:   | In poor repair       |
| <u>Requirement:</u>               | Building Permit                          | I         |                      |
| Comments:                         |                                          | Location: | Main Structure       |
| jonnients.                        | Doors & jams broken or gone.             |           |                      |
|                                   |                                          |           |                      |
|                                   |                                          |           |                      |
| Component:                        | Foundation                               | Defect:   | Structurally Unsound |
| Requirement:                      | Engineering Report                       | Location  | Basement             |
| Comments:                         |                                          |           |                      |
|                                   | Foundation has moved, large displacement | t.        |                      |
|                                   |                                          |           |                      |
|                                   |                                          | Defects   |                      |
| <u>Component:</u><br>Requirement: | Floor Joists/Beams<br>Engineering Report | Defect:   | Deteriorated         |
| <u>sequirement.</u>               |                                          | Location: | Basement             |
|                                   |                                          |           | Basanon              |
| Comments:                         |                                          |           |                      |
| <u>Comments:</u>                  | Rotting, illegal supports & add ons.     |           |                      |