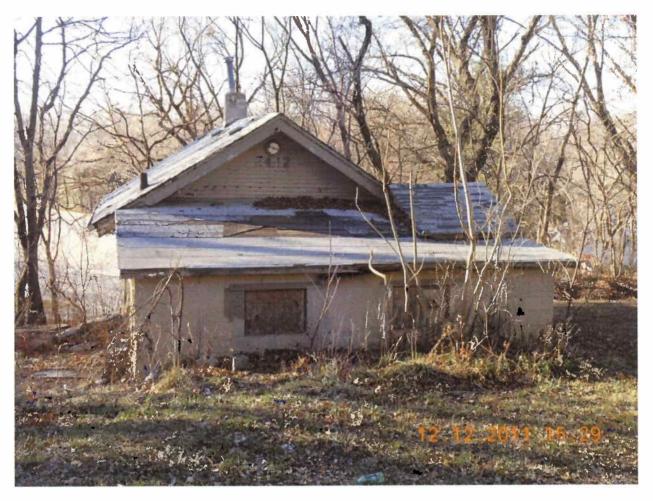

|                                          |           |                      |
|                                   |                                          | Defects   |                      |
| <u>Component:</u><br>Requirement: | Floor Joists/Beams<br>Engineering Report | Defect:   | Deteriorated         |
| <u>sequirement.</u>               |                                          | Location: | Basement             |
|                                   |                                          |           | Basanon              |
| Comments:                         |                                          |           |                      |
| <u>Comments:</u>                  | Rotting, illegal supports & add ons.     |           |                      |

# BDH I(A)



## 2412 S.W. 9<sup>TH</sup>

### FRONT VIEW OF HOUSE.

## BDH I(A)



## 2412 S.W.9<sup>TH</sup>

### REAR VIEW OF HOUSE.







BDH (A)



BDH (A)