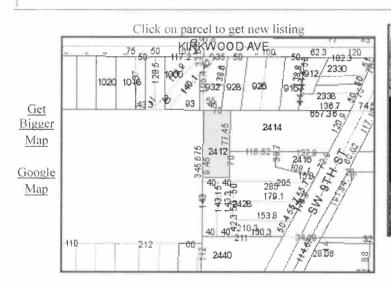

### Polk County Assessor

[ Home ] [ General Query ] [ Legal Query ] [ HomeOwner Query ] [ Book/Page Query ] [ Commercial Query ] [ Res Sales Query ] [ Comm Sales Query ] [ Help ]

| District/Parcel                                | GeoParcel       | Мар                      | Nbhd                | Jurisdiction      | Status |  |
|------------------------------------------------|-----------------|--------------------------|---------------------|-------------------|--------|--|
| 010/06410-000-000                              | 7824-16-253-009 | 0478                     | DM27/A              | <b>DES MOINES</b> | ACTIVE |  |
| School District Tax Increment Finance District |                 | Bond/Fire/Sewer/Cemetery |                     |                   |        |  |
| 1/Des Moines                                   |                 |                          | SIL                 |                   |        |  |
| Street Address                                 |                 |                          | City Stat           | e Zipcode         |        |  |
| 2412 SW 9TH ST                                 |                 |                          | DES MOINES IA 50315 |                   |        |  |

#### Legal Description

W 70F N 177.35F LT 6 OP SEC 16-78-24

| Ownership       | Name          | Recorded   | Book/Page | RevStamps |
|-----------------|---------------|------------|-----------|-----------|
| Title Holder #1 | LBT IOWA 9140 | 2011-06-16 | 13878/849 |           |

| FEET  | 12,390 | FRONTAGE | 70.0         | DEPTH      | 177.0    |
|-------|--------|----------|--------------|------------|----------|
| ACRES | 0.284  | SHAPE    | RC/Rectangle | TOPOGRAPHY | N/Normal |