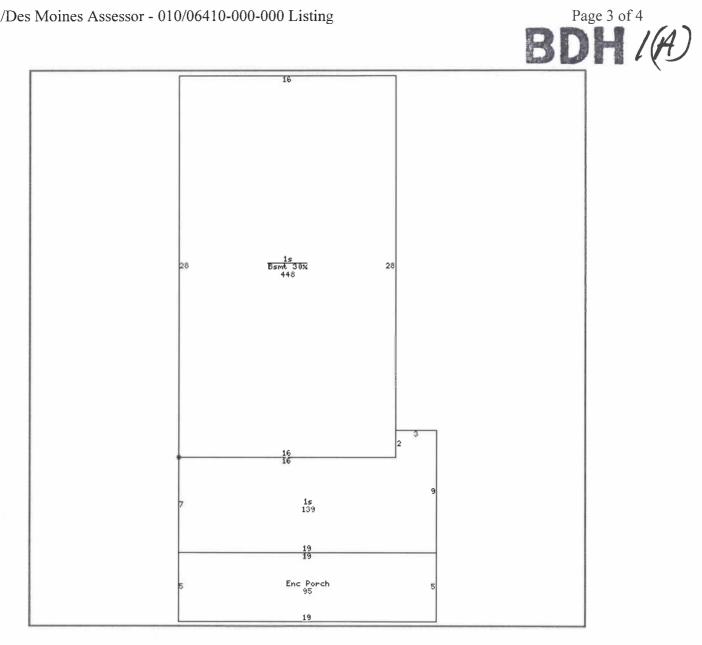

| Residence # 1   |                      |                   |                     |               |             |
|-----------------|----------------------|-------------------|---------------------|---------------|-------------|
| OCCUPANCY       | SF/Single<br>Family  | RESID TYPE        | S1/1 Story          | BLDG<br>STYLE | BG/Bungalow |
| YEAR BUILT      | 1900                 | <b># FAMILIES</b> | 1                   | GRADE         | 5           |
| GRADE<br>ADJUST | -10                  | CONDITION         | BN/Below<br>Normal  | TSFLA         | 587         |
| MAIN LV<br>AREA | 587                  | BSMT AREA         | 134                 | ENCL<br>PORCH | 95          |
| FOUNDATION      | B/Brick              | EXT WALL<br>TYP   | WS/Wood<br>Siding   | ROOF<br>TYPE  | GB/Gable    |
| ROOF<br>MATERL  | A/Asphalt<br>Shingle | HEATING           | A/Gas Forced<br>Air | AIR COND      | 0           |
| BATHROOMS       | 1                    | BEDROOMS          | 2                   | ROOMS         | 4           |