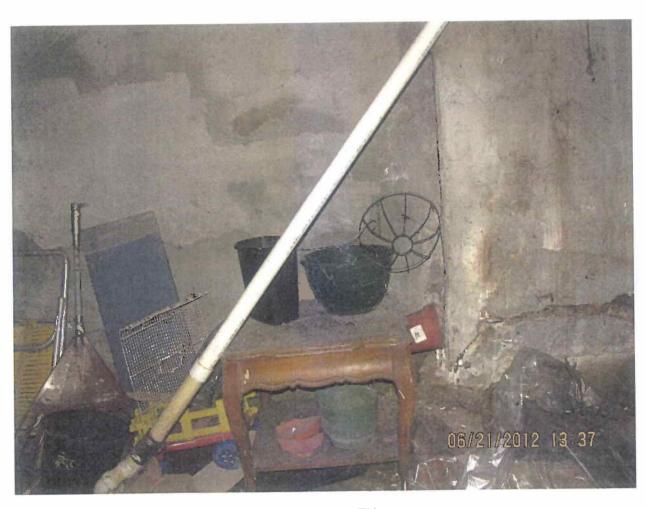

## BDH 1(B)

1921 11<sup>TH</sup>
REAR VIEW OF HOUSE

1921 11<sup>TH</sup>
KITCHEN WASTE LINE.

1921 11<sup>TH</sup>
STAIRS TO BASEMENT, SOUTH WALL.

1921 11<sup>TH</sup>
SOUTH BASEMENT WALL

1921 11<sup>TH</sup>
EAST BASEMENT WALL AND WASTE LINE