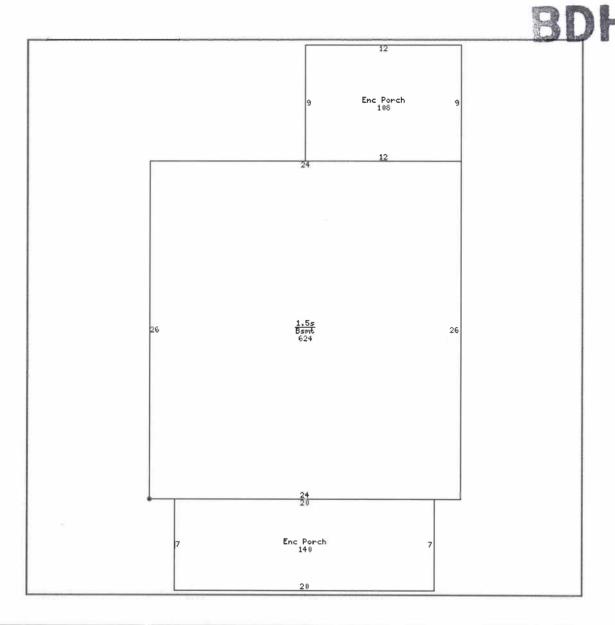

| Residence # 1   | ***                 |                 |                      |                 |                     |
|-----------------|---------------------|-----------------|----------------------|-----------------|---------------------|
| OCCUPANCY       | SF/Single<br>Family | RESID TYPE      | SH/1.5 Stories       | BLDG<br>STYLE   | CV/Conventional     |
| YEAR BUILT      | 1901                | # FAMILIES      | 1                    | GRADE           | 4                   |
| GRADE<br>ADJUST | -05                 | CONDITION       | BN/Below<br>Normal   | TSFLA           | 1,042               |
| MAIN LV<br>AREA | 624                 | UPPR LV<br>AREA | 418                  | BSMT<br>AREA    | 624                 |
| ENCL<br>PORCH   | 248                 | FOUNDATION      | B/Brick              | EXT WALL<br>TYP | MF/Mixed<br>Frame   |
| ROOF TYPE       | GB/Gable            | ROOF<br>MATERL  | A/Asphalt<br>Shingle | HEATING         | A/Gas Forced<br>Air |
| AIR COND        | 0                   | BATHROOMS       | 1                    | BEDROOMS        | 3                   |
| ROOMS           | 5                   |                 |                      | Appendique X    |                     |