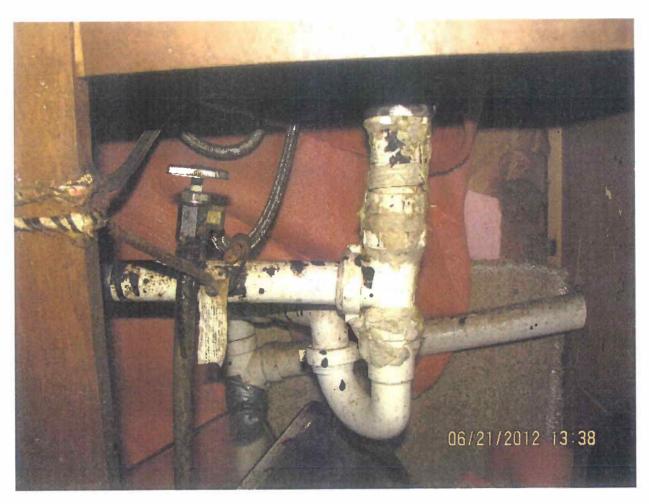

## BDH 1(B)

1921 11<sup>TH</sup>
REAR VIEW OF HOUSE

1921 11<sup>TH</sup>
KITCHEN WASTE LINE.

1921 11<sup>TH</sup>
STAIRS TO BASEMENT, SOUTH WALL.

1921 11<sup>TH</sup>
SOUTH BASEMENT WALL

1921 11<sup>TH</sup>
EAST BASEMENT WALL AND WASTE LINE