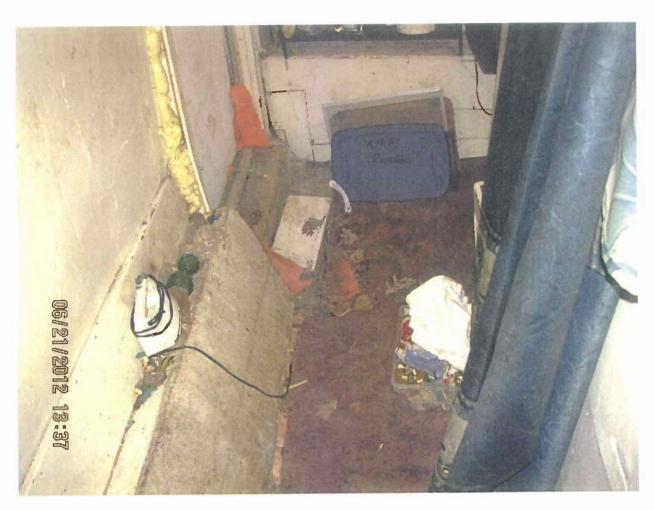

## BDH 1(B)

1921 11<sup>TH</sup>
REAR VIEW OF HOUSE

1921 11<sup>TH</sup>
KITCHEN WASTE LINE.

1921 11<sup>TH</sup>
STAIRS TO BASEMENT, SOUTH WALL.

1921 11<sup>TH</sup>
SOUTH BASEMENT WALL

1921 11<sup>TH</sup>
EAST BASEMENT WALL AND WASTE LINE