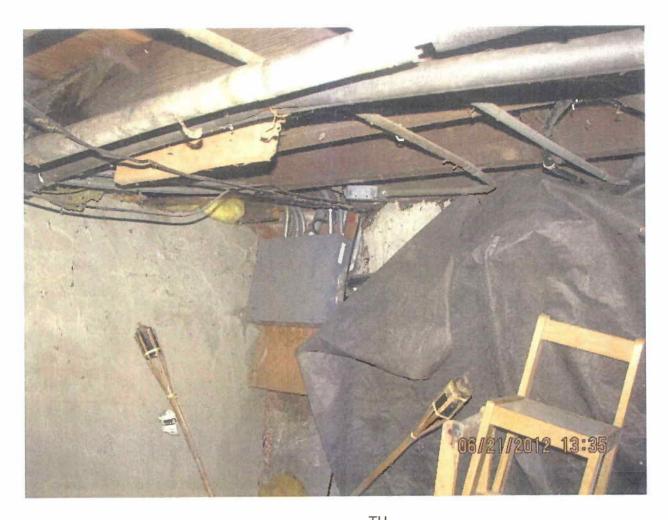

## BDH 1(B)

1921 11<sup>TH</sup>
REAR VIEW OF HOUSE

1921 11<sup>TH</sup>
KITCHEN WASTE LINE.

1921 11<sup>TH</sup>
STAIRS TO BASEMENT, SOUTH WALL.

1921 11<sup>TH</sup>
SOUTH BASEMENT WALL

1921 11<sup>TH</sup>
EAST BASEMENT WALL AND WASTE LINE