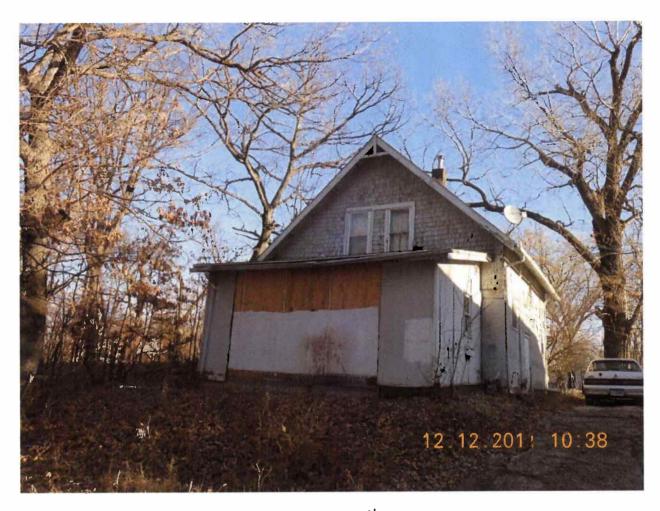

e **Comments: Component:** Plumbing System Defect: Improperly Installed **Requirement: Plumbing Permit Location:** Main Structure **Comments:** Component: Plumbing System **Defect:** Improperly vented **Requirement:** Plumbing Permit **Location:** Main Structure **Comments:** Component: **Smoke Detectors Defect:** Missing **Requirement: Location:** Main Structure Comments:

Component: Soffit/Facia/Trim Defect: Cracked/Broken **Requirement: Location:** Main Structure **Comments:** Component: Sub Floor Defect: In disrepair **Requirement: Location:** Main Structure **Comments: Component: Waste Lines Defect:** Improperly Installed **Requirement: Plumbing Permit Location:** Main Structure **Comments:** Component: **Waste Lines** Defect: Requirement: **Location:** Main Structure **Comments:** 



1921 11<sup>th</sup>
FRONT VIEW OF HOUSE.

## BDH 1(B)



1921 11<sup>TH</sup>
REAR VIEW OF HOUSE



1921 11<sup>TH</sup>
KITCHEN WASTE LINE.



1921 11<sup>TH</sup>
STAIRS TO BASEMENT, SOUTH WALL.



1921 11<sup>TH</sup>
SOUTH BASEMENT WALL



1921 11<sup>TH</sup>
EAST BASEMENT WALL AND WASTE LINE