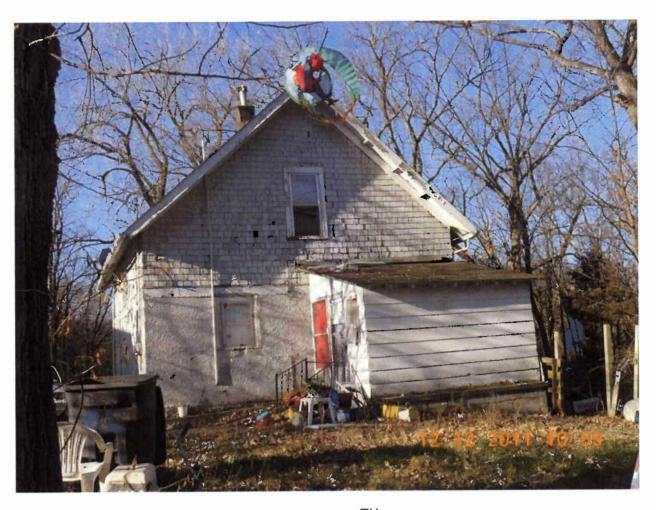

## BDH 1(B)

1921 11<sup>TH</sup>
REAR VIEW OF HOUSE

1921 11<sup>TH</sup>
KITCHEN WASTE LINE.

1921 11<sup>TH</sup>
STAIRS TO BASEMENT, SOUTH WALL.

1921 11<sup>TH</sup>
SOUTH BASEMENT WALL

1921 11<sup>TH</sup>
EAST BASEMENT WALL AND WASTE LINE