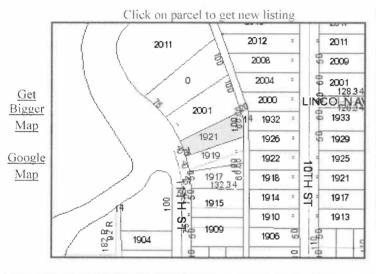

### Polk County Assessor

[ Home ] [ General Query ] [ Legal Query ] [ HomeOwner Query ] [ Book/Page Query ] [ Commercial Query ] [ Res Sales Query ] [ Comm Sales Query ] [ Help ]

| District/Parcel                                | GeoParcel       | Map  | Nbhd                     | Jurisdiction | Status |
|------------------------------------------------|-----------------|------|--------------------------|--------------|--------|
| 080/05580-000-000                              | 7924-34-128-004 | 0120 | DM78/Z                   | DES MOINES   | ACTIVE |
| School District Tax Increment Finance District |                 | Bond | /Fire/Sew                | er/Cemetery  |        |
| 1/Des Moines                                   |                 |      |                          |              | •      |
| Street Address                                 |                 |      | City Stat                | te Zipcode   |        |
| 1921 11TH ST                                   |                 |      | DES MOINES IA 50314-2446 |              | 2446   |

#### **Legal Description**

N 66.66F ON E LN & N 40F ON W LN LT 120 THIRD PLAT PROSPECT PARK

| Ownership       | Name               | Recorded   | Book/Page | RevStamps |
|-----------------|--------------------|------------|-----------|-----------|
| Title Holder #1 | REDDICK, MARILYN A | 2012-04-24 | 14244/318 |           |