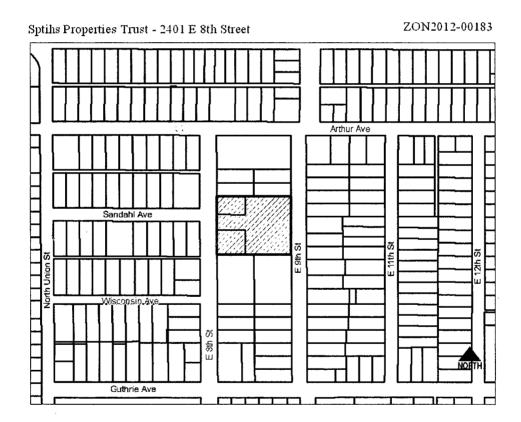

IN WITNESS WHEREOF, I have hereunto set my hand and affixed my seal the day and year first above written.

|       | ·          |
|-------|------------|
| Mayor | City Clerk |

47A

| Request from SPTIHS Property Trust (owner) represented by David Hagerty (officer) to rezone property located at 2401 East 8th Street. |                    |                                                                                                                                                                                                                                                                                                                                                |                                        |             |       |                               | ZON2012-00183 |      |  |     |
|---------------------------------------------------------------------------------------------------------------------------------------|--------------------|------------------------------------------------------------------------------------------------------------------------------------------------------------------------------------------------------------------------------------------------------------------------------------------------------------------------------------------------|----------------------------------------|-------------|-------|-------------------------------|---------------|------|--|-----|
| Description of Action                                                                                                                 | "R-3" M<br>conforn | Approval to rezone from "R1-60" One-Family Low-Density Residential District to a Limited "R-3" Multiple-Family Residential District, to allow expansion of the existing legal non-conforming residential nursing care facility to provide a breezeway and entry vestibule connecting two existing wings of the building subject to conditions. |                                        |             |       |                               |               |      |  |     |
| 2020 Commun<br>Character Plan                                                                                                         | •                  |                                                                                                                                                                                                                                                                                                                                                | Low-De                                 | nsity Resid | lenti | al                            |               |      |  |     |
| Horizon 2035<br>Transportation                                                                                                        |                    | No Plar                                                                                                                                                                                                                                                                                                                                        | ned Impro                              | vem         | ents  |                               |               |      |  |     |
| Current Zoning                                                                                                                        | Distric            | t                                                                                                                                                                                                                                                                                                                                              | "R1-60"                                | One-Fami    | ly Lo | ow-Density Resi               | dential Dist  | rict |  |     |
| Proposed Zon                                                                                                                          | ng Distr           | ict                                                                                                                                                                                                                                                                                                                                            | "R-3" M                                | ultiple-Fam | ily F | Residential Distr             | ict           |      |  |     |
| Consent Card Responses Inside Area Outside Area                                                                                       |                    |                                                                                                                                                                                                                                                                                                                                                | In Favor Not In Favor Undetermined 5 1 |             |       | %                             | Opposition    |      |  |     |
| Plan and Zonir<br>Commission A                                                                                                        | -                  | Appr<br>Deni                                                                                                                                                                                                                                                                                                                                   | <del>-</del>                           | 13-0        |       | Required 6/7<br>the City Cour |               | Yes  |  | N/A |

## I. GENERAL INFORMATION

- 1. Purpose of Request: The owner of the property is seeking to construct a small entry vestibule and breezeway addition to the existing nursing care facility in order to connect two existing wings of the building. This constitutes an expansion of a legal non-conforming use of the property as a nursing home use in an "R1-60" District. Therefore the applicant is requesting rezoning to make the facility a conforming use and to allow for the expansion.
- 2. Size of Site: 1.475 acres.
- 3. Existing Zoning (site): "R1-60" One-Family Low-Density Residential District.
- **4. Existing Land Use (site):** 20,273-square foot nursing home with 93 beds and a 2,100-square foot therapy center.
- 5. Adjacent Land Use and Zoning:
  - North "R1-60", Uses are Union Park Baptist Church and a two-family dwelling.
  - **South** "R1-60", Uses are Order of the Odd Fellows fraternal lodge and the Iowa Children's Home Society convalescent home.
  - East "R1-60", Uses are single-family and two-family dwellings.
  - West "R1-60", Uses are single-family dwellings.

- **6. General Neighborhood/Area Land Uses:** The subject property is located along East 9<sup>th</sup> Street about a block north of Union Park, which is a municipal park. The property is part of a small cluster of semi-public uses. However, the surrounding neighborhood is comprised primarily of low-density residential uses.
- 7. Applicable Recognized Neighborhood(s): The subject property is within the Union Park Neighborhood. This neighborhood was notified of the meeting by mailing of the Preliminary Agenda to all recognized neighborhoods on September 28, 2012. Additionally, separate notifications of the hearing for this specific item were mailed on October 12, 2012 (20 days prior) and October 22, 2012 (10 days prior to the scheduled hearing) to the Union Park Neighborhood Association and to the primary titleholder on file with the Polk County Assessor for each property within 250 feet of the site. A Final Agenda for the meeting was mailed to all the recognized neighborhood associations on October 26, 2012.