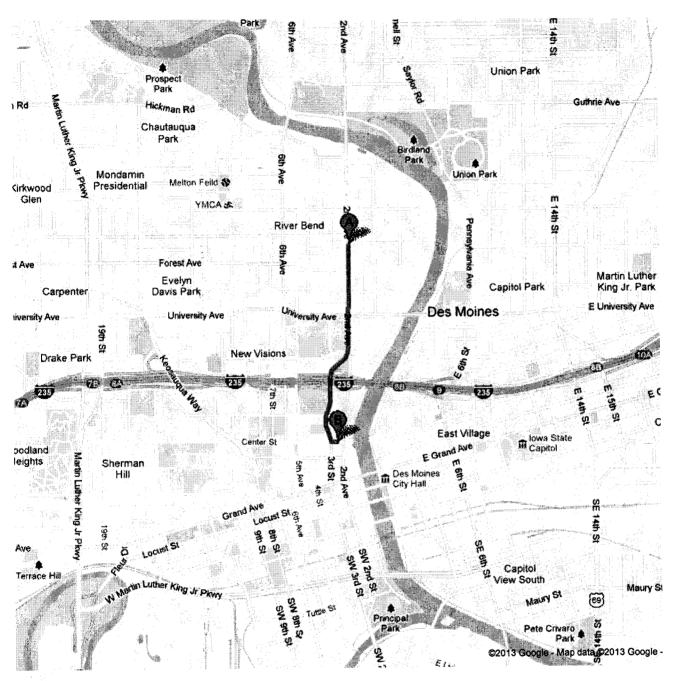

- 12. Suspension of license No. BC002798 for thirty (30) days will cause significant financial hardship to Licensee. Licensee has a property tax payment due by March 31, 2013, in an amount of \$5,489.00. Should its licenses be suspended during the time proposed, February 28, 2013 through March 30, 2013, Licensee would be substantially hindered in making this payment.
- 13. Licensee requests the Counsel not suspend licenses its licenses for thirty (30) days. Should the Counsel order such a suspension, Licensee requests this suspension be served during a period other than that proposed.
- 14. Suspension during this time period will work an even greater hardship than during another time period. In addition to the property tax payment stated above, Licensee anticipates increased sales during this time period. As an example, Licensee is preparing for the 2013 NCAA Wrestling Championships which will be taking place in downtown Des Moines from March 20-23, 2013, one (1) mile from Licensee's location. A Google Map showing Licensee's proximity to the site of the championship is attached as Exhibit 7. To prepare for this event, Licensee must order additional stock well ahead of the event itself.
- 15. Licensee is additionally beginning preparations for the Drake Relays, which are to be held April 24-27, 2013. This event draws thousands of visitors to Des Moines, and should its licenses be suspended during this time period, Licensee will not only suffer an increased financial loss, but will also be placed at an unfair disadvantage in business competition. As with the wrestling championships, Licensee must order additional stock to prepare for this event.
  - 16. Licensee requests, if the Counsel orders license No. BC002798