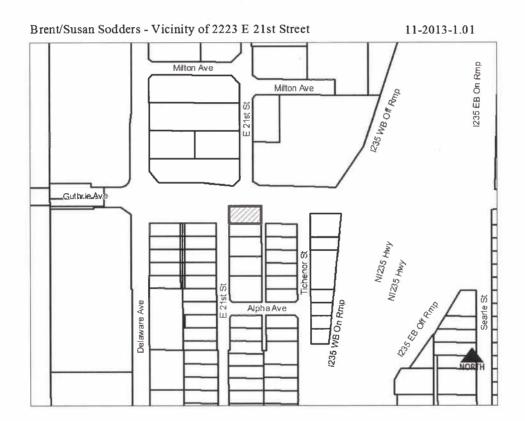

#### Members:

Communication from the City Plan and Zoning Commission advising that at their meeting held February 7, 2013, the following action was taken regarding a request from Susan and Brent Sodders (owners) 2223 East 21<sup>st</sup> Street for vacation of the south 69.2 feet of Guthrie Avenue adjoining the subject property.

## I. GENERAL INFORMATION

- 1. Purpose of Request: The request would allow an undeveloped portion of 2227 East 21<sup>st</sup> Street to be assembled with the adjacent residential property.
- 2. Size of Site: 53.5 feet by 121.4 (6,494.9 square feet).
- 3. Existing Zoning (site): "R1-60" One-Family Low Density Residential District.
- 4. Existing Land Use (site): Undeveloped land.
- 5. Adjacent Land Use and Zoning:

North – "R1-60", "C-2" & "M-1", Uses are Kum & Go, vacant land, and Guthrie Avenue right-of-way.

South - "R1-60", Use is a single-family dwelling.

East - "R1-60", Use is vacant land.

West - "R1-60", Use is vacant land.