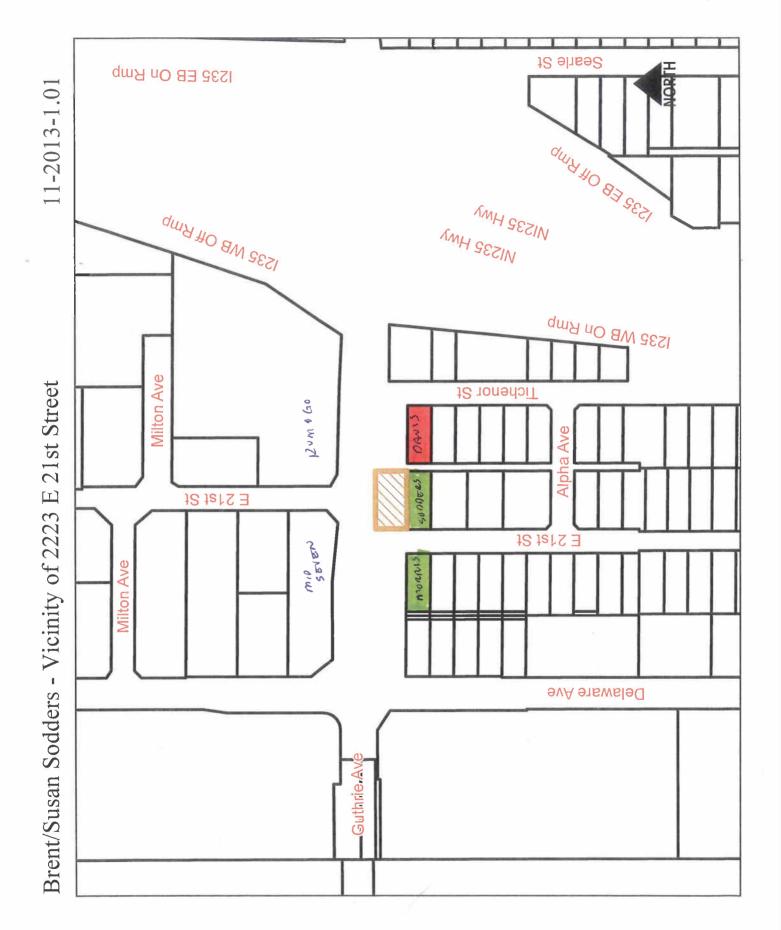

#### Members:

Communication from the City Plan and Zoning Commission advising that at their meeting held February 7, 2013, the following action was taken regarding a request from Susan and Brent Sodders (owners) 2223 East 21<sup>st</sup> Street for vacation of the south 69.2 feet of Guthrie Avenue adjoining the subject property.

## I. GENERAL INFORMATION

- 1. Purpose of Request: The request would allow an undeveloped portion of 2227 East 21<sup>st</sup> Street to be assembled with the adjacent residential property.
- 2. Size of Site: 53.5 feet by 121.4 (6,494.9 square feet).
- 3. Existing Zoning (site): "R1-60" One-Family Low Density Residential District.
- 4. Existing Land Use (site): Undeveloped land.
- 5. Adjacent Land Use and Zoning:

North – "R1-60", "C-2" & "M-1", Uses are Kum & Go, vacant land, and Guthrie Avenue right-of-way.

South - "R1-60", Use is a single-family dwelling.

East - "R1-60", Use is vacant land.

West - "R1-60", Use is vacant land.