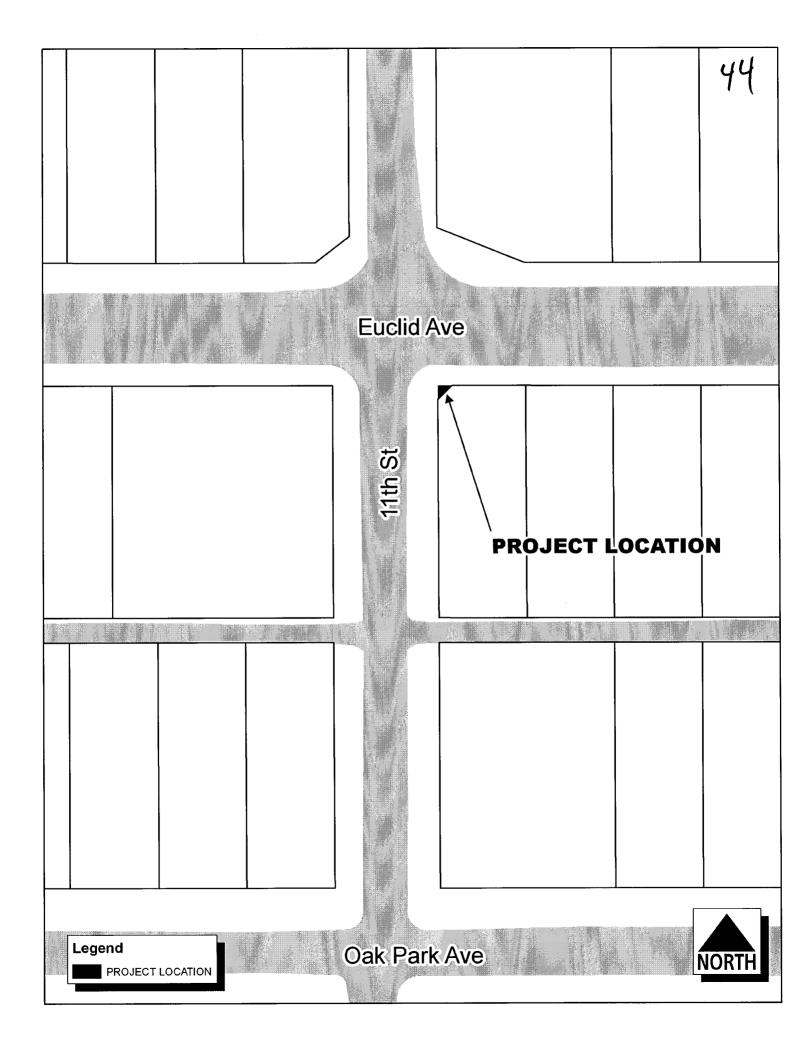

## HOLD HEARING FOR CONVEYANCE OF PROPERTY PURCHASED FOR THE EUCLID AVENUE INTERSECTION IMPROVEMENTS PROJECT TO THE STATE OF IOWA, FOR THE BENEFIT AND USE OF THE IOWA DEPARTMENT OF TRANSPORTATION (IDOT)

NOW, THEREFORE, BE IT RESOLVED by the City Council of the City of Des Moines, Iowa:

- 1. Upon due consideration of the facts and statements of interested persons, the objections to the proposed jurisdictional transfer and conveyance of this property as described below are hereby overruled and the hearing is closed.
- 2. The public would not be inconvenienced by reason of the transfer of public road jurisdiction and conveyance of property in the vicinity of 1018 Euclid Avenue, to the State of Iowa, for the benefit and use of the Iowa Department of Transportation, as required for the Euclid Avenue Intersection Improvements Project, which right-of-way was acquired by the City of Des Moines pursuant to Warranty Deed recorded on August 11, 2011, in Book 13937, Page 504 in the office of the Polk County Recorder, and is legally described as follows:

A PART OF LOT 12, BLOCK 10, OAK PARK, AN OFFICIAL PLAT, MORE PARTICULARLY DESCRIBED AS FOLLOWS:

BEGINNING AT THE NORTHWEST CORNER OF SAID LOT 12; THENCE NORTH 89° (DEGREES) 54' (MINUTES) 06" (SECONDS) EAST, 8.00 FEET ALONG THE NORTH LINE OF SAID LOT 12; THENCE