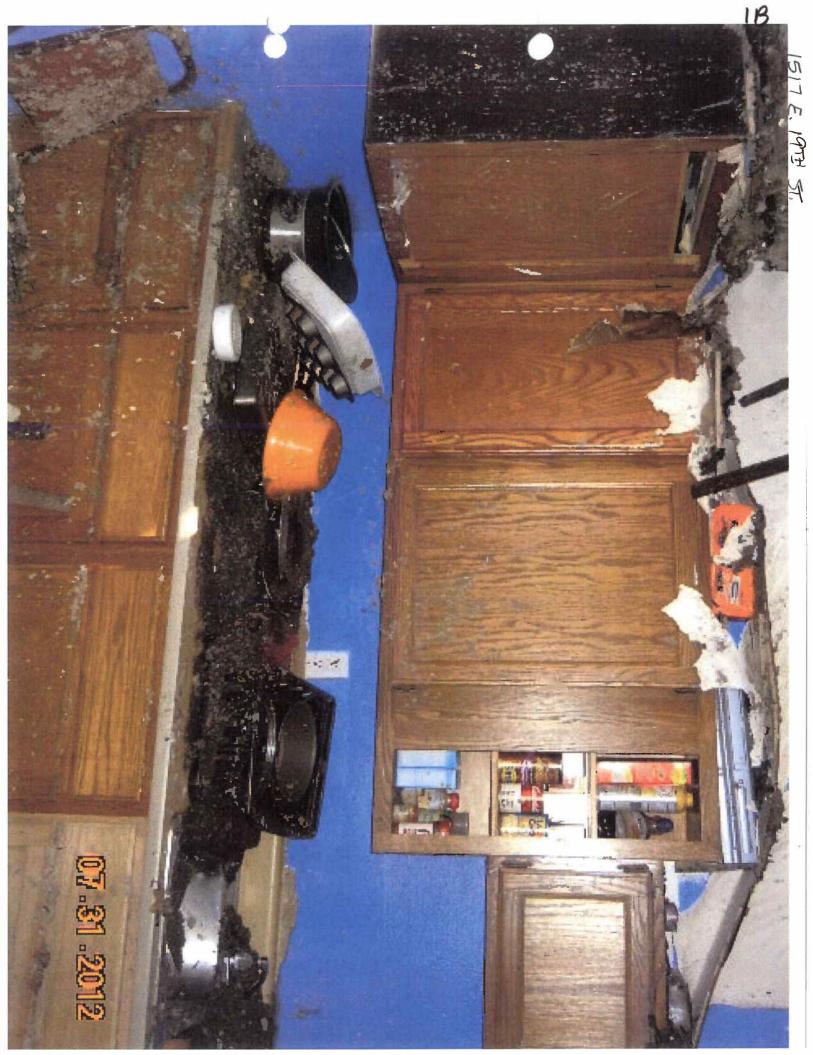

**Requirement:** 

Compliance with Uniform Plumbing Code

**Location:** 

**Comments:** 

Repair plumbling with proper permit and final inspection.

Component:

Interior Walls /Ceiling

Defect:

Fire damaged

**Requirement:** 

**Building Permit** 

**Location:** 

**Comments:** 

Repair interior walls/framing with proper permit and final inspection.

Component:

Foundation