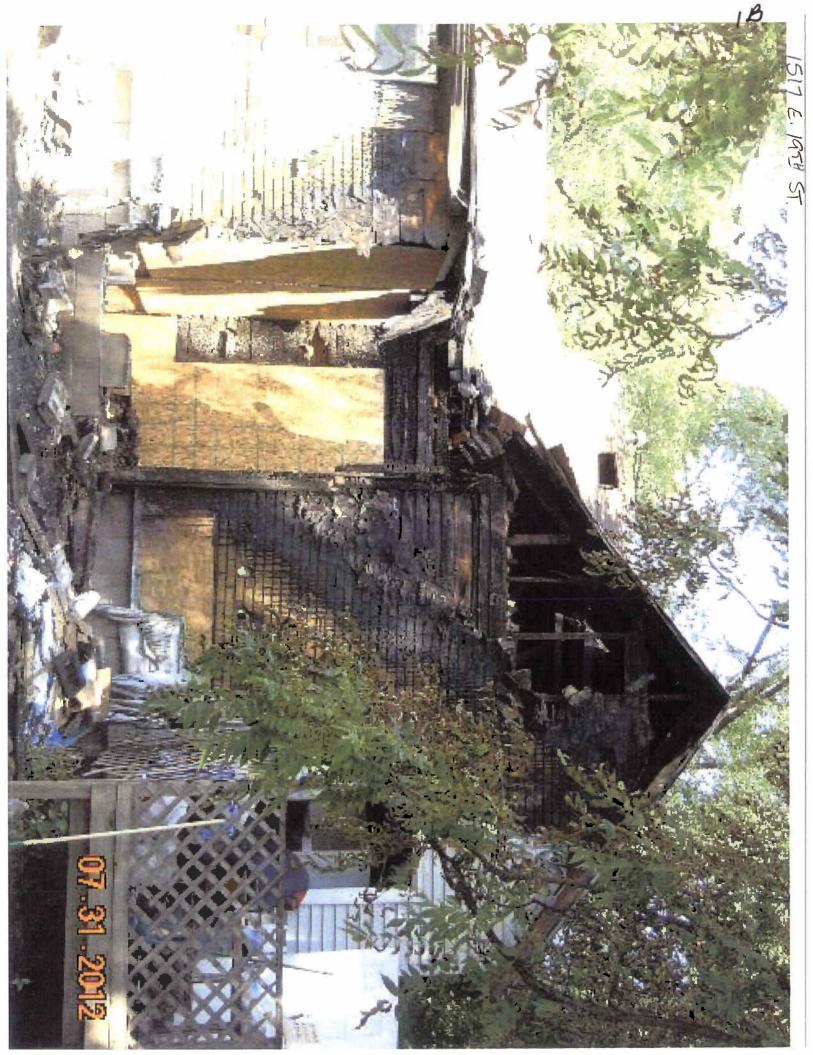

**Date** April 8, 2013

WHEREAS, the property located at 1517 E. 19<sup>th</sup> Street, Des Moines, Iowa, was inspected by representatives of the City of Des Moines who determined that the fire-damaged main structure in its present condition constitutes not only a menace to health and safety but is also a public nuisance; and

An inspection of the referenced property was conducted for its conformance to the Municipal Code of the City of Des Moines. It has been determined from that inspection that the dwelling currently constitutes not only a menace to health and safety, but is also a public nuisance. Accordingly, the dwelling will be placarded as unfit for human habitation pursuant to the Municipal Code of the City of Des Moines and the Code of Iowa.

Areas that need attention: 1517 E 19TH ST

Component:

**Electrical Service** 

Defect:

Requirement:

Compliance with National Electrical Code

Fire damaged

Location:

**Comments:** 

Repair electrical service and wiring with proper permit and final inspection.

Component:

**Exterior Walls** 

Defect:

Fire damaged

Fire damaged

Requirement:

**Building Permit** 

Location:

**Comments:** 

Repair walls/framing with proper permit and final inspection.

Component:

Roof

Defect:

Requirement: **Building Permit** 

Location:

**Comments:** 

Repair roof with proper permit and final inspection.

Component:

Mechanical System

Defect:

Fire damaged

Requirement: