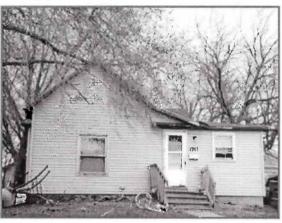

| Residence # 1 |                     |                 |                      |                 |                    |
|---------------|---------------------|-----------------|----------------------|-----------------|--------------------|
| OCCUPANCY     | SF/Single<br>Family | RESID TYPE      | S1/1 Story           | BLDG STYLE      | BG/Bungalow        |
| YEAR BUILT    | 1898                | YEAR<br>REMODEL | 1995                 | # FAMILIES      | 1                  |
| GRADE         | 4                   | GRADE<br>ADJUST | -05                  | CONDITION       | PR/Poor            |
| TSFLA         | 1,050               | MAIN LV<br>AREA | 1,050                | BSMT AREA       | 599                |
| ENCL<br>PORCH | 18                  | FOUNDATION      | C/Concrete<br>Block  | EXT WALL<br>TYP | VN/Vinyl<br>Siding |
| ROOF TYPE     | GB/Gable            | ROOF<br>MATERL  | A/Asphalt<br>Shingle | BMT FL<br>EARTH | 50                 |
| HEATING       | A/Gas Forced<br>Air | AIR COND        | 0                    | BATHROOMS       | 1                  |
| BEDROOMS      | 2                   | ROOMS           | 5                    |                 |                    |

email this page

Room 195, 111 Court Avenue, Des Moines, 1A 50309 Phone 515 286-3140 / Fax 515 286-3386 polkwebia assess, co.polk.ia.us

1517 E. 19TH ST.