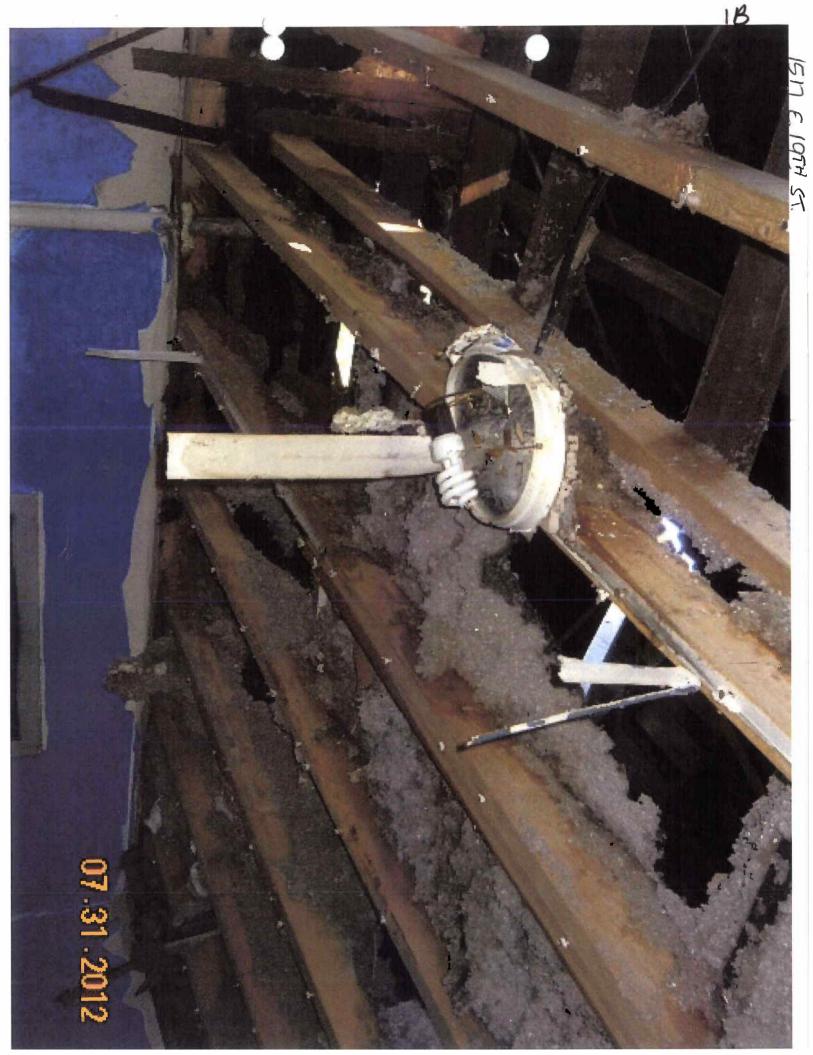

Areas that need attention: 1517 E 19TH ST

Component:

**Electrical Service** 

Defect:

Requirement:

Compliance with National Electrical Code

Fire damaged

Location:

**Comments:** 

Repair electrical service and wiring with proper permit and final inspection.

Component:

**Exterior Walls** 

Defect:

Fire damaged

Fire damaged

Requirement: