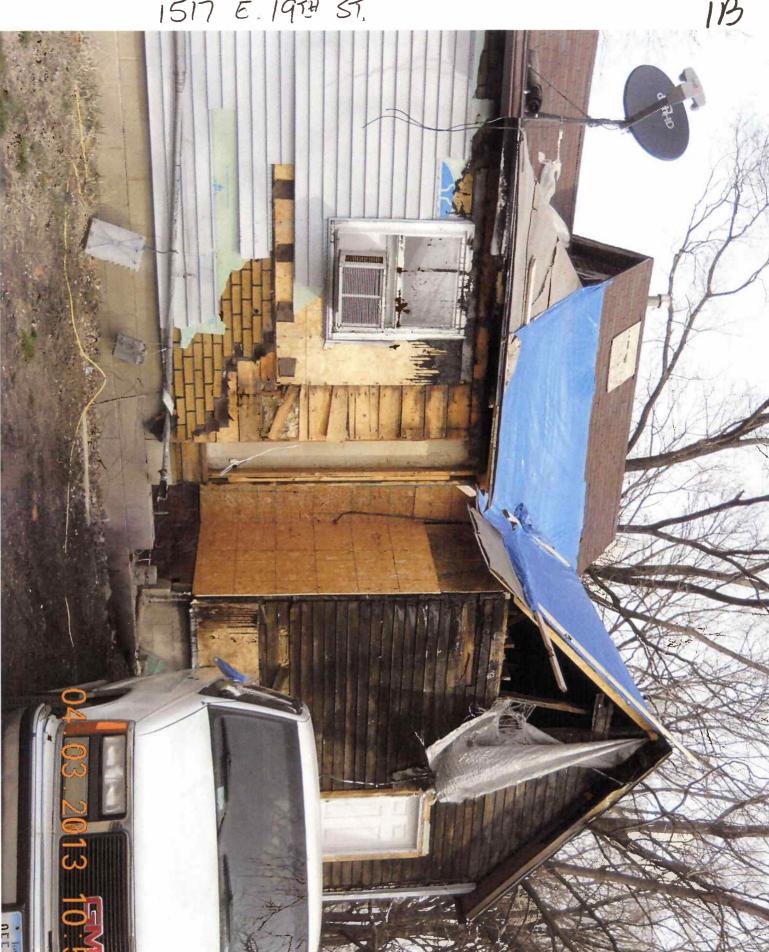

**Date** April 8, 2013

WHEREAS, the property located at 1517 E. 19<sup>th</sup> Street, Des Moines, Iowa, was inspected by representatives of the City of Des Moines who determined that the fire-damaged main structure in its present condition constitutes not only a menace to health and safety but is also a public nuisance; and

The main structure on the real estate legally described as LOTS 40, 41 & 42 BLK 3 FOUNDARY ADD, an Official Plat, now included in and forming a part of the City of Des Moines, Polk County, Iowa, and locally known as 1517 E. 19<sup>th</sup> Street, has previously been declared a public nuisance;

An inspection of the referenced property was conducted for its conformance to the Municipal Code of the City of Des Moines. It has been determined from that inspection that the dwelling currently constitutes not only a menace to health and safety, but is also a public nuisance. Accordingly, the dwelling will be placarded as unfit for human habitation pursuant to the Municipal Code of the City of Des Moines and the Code of Iowa.