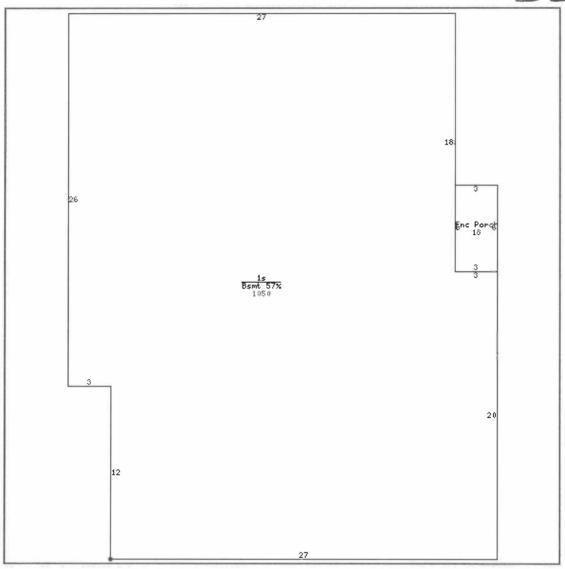

| Residence # 1 |                     |                 |                      |                 |                    |
|---------------|---------------------|-----------------|----------------------|-----------------|--------------------|
| OCCUPANCY     | SF/Single<br>Family | RESID TYPE      | S1/1 Story           | BLDG STYLE      | BG/Bungalow        |
| YEAR BUILT    | 1898                | YEAR<br>REMODEL | 1995                 | # FAMILIES      | 1                  |
| GRADE         | 4                   | GRADE<br>ADJUST | -05                  | CONDITION       | PR/Poor            |
| TSFLA         | 1,050               | MAIN LV<br>AREA | 1,050                | BSMT AREA       | 599                |
| ENCL<br>PORCH | 18                  | FOUNDATION      | C/Concrete<br>Block  | EXT WALL<br>TYP | VN/Vinyl<br>Siding |
| ROOF TYPE     | GB/Gable            | ROOF<br>MATERL  | A/Asphalt<br>Shingle | BMT FL<br>EARTH | 50                 |
| HEATING       | A/Gas Forced<br>Air | AIR COND        | 0                    | BATHROOMS       | 1                  |
| BEDROOMS      | 2                   | ROOMS           | 5                    |                 |                    |