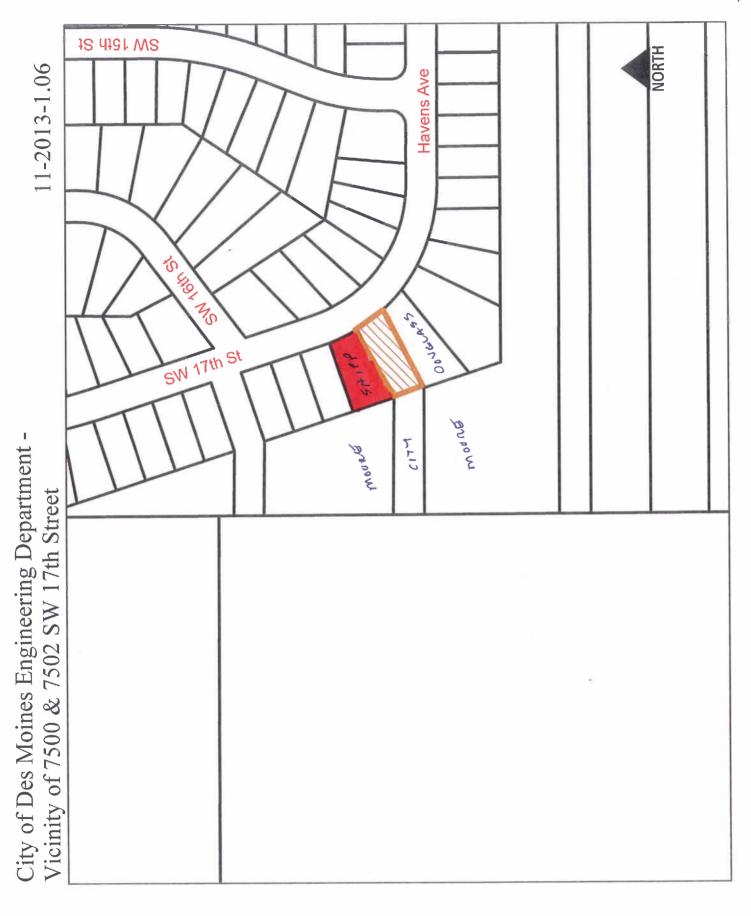

س ، ر

| Request from City              | ty Engineer Jeb Brewer for vacation of undeveloped street right-of-way.  File #  11-2013-1.06                                                                                                                                                                                                                                                        |      |                         |          |       |                 |                             |                           |     |  |
|--------------------------------|------------------------------------------------------------------------------------------------------------------------------------------------------------------------------------------------------------------------------------------------------------------------------------------------------------------------------------------------------|------|-------------------------|----------|-------|-----------------|-----------------------------|---------------------------|-----|--|
| of Action                      | Approval for vacation of a segment west of Southwest 17 <sup>th</sup> Street north of where it intersed with Havens Avenue between properties at 7500 Southwest 17 <sup>th</sup> Street and 7502 Southwest 17 <sup>th</sup> Street subject to provision of any necessary easements for all existing utilities until su time that they are relocated. |      |                         |          |       |                 | nd 7502 Southwest           |                           |     |  |
| 2020 Communi<br>Character Plan |                                                                                                                                                                                                                                                                                                                                                      |      |                         |          |       |                 |                             |                           |     |  |
| Horizon 2035<br>Transportation | Plan                                                                                                                                                                                                                                                                                                                                                 |      | No Planned Improvements |          |       |                 |                             |                           |     |  |
| Current Zoning                 | Distric                                                                                                                                                                                                                                                                                                                                              | t    | "R1-60"                 | One-Fami | ly Lo | ow-Density Resi | ensity Residential District |                           |     |  |
| Proposed Zoni                  | ng Distı                                                                                                                                                                                                                                                                                                                                             | rict | "R1-60"                 | One-Fami | ly Lo | ow-Density Resi | idential District           |                           |     |  |
| Consent Card Inside A          | Area                                                                                                                                                                                                                                                                                                                                                 | ses  | In F                    | аvог     | e     | Not In Favor    | Undeterr                    | Undetermined % Opposition |     |  |
| Plan and Zonin                 |                                                                                                                                                                                                                                                                                                                                                      | Аррі | roval                   | 9-0      |       | Required 6/7    |                             | Yes                       | N/A |  |
| Commission A                   | ction                                                                                                                                                                                                                                                                                                                                                | Deni | ial                     |          |       | tne City Cour   | e City Council No           |                           |     |  |