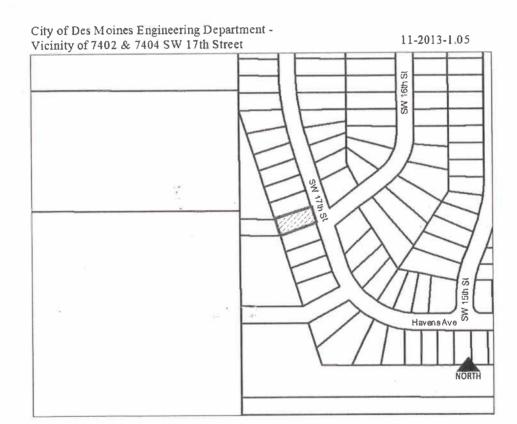

- A) A segment of Amos Avenue west of Southwest 17<sup>th</sup> Street between properties at 7112 Southwest 17<sup>th</sup> Street and 7200 Southwest 17<sup>th</sup> Street. (11-2013-1.04)
- B) A segment west of Southwest 17<sup>th</sup> Street north of where it intersects with Southwest 16<sup>th</sup> Street between properties at 7402 Southwest 17<sup>th</sup> Street and 7404 Southwest 17<sup>th</sup> Street. (11-2013-1.05)
- C) A segment west of Southwest 17<sup>th</sup> Street north of where it intersects with Havens Avenue between properties at 7500 Southwest 17<sup>th</sup> Street and 7502 Southwest 17<sup>th</sup> Street.

**APPROVAL** for vacation of the requested segments of right-of-way subject to provision of any necessary easements for all existing utilities until such time that they are relocated:

- A) A segment of Amos Avenue west of Southwest 17<sup>th</sup> Street between properties at 7112 Southwest 17<sup>th</sup> Street and 7200 Southwest 17<sup>th</sup> Street. (11-2013-1.04)
- B) A segment west of Southwest 17<sup>th</sup> Street north of where it intersects with Southwest 16<sup>th</sup> Street between properties at 7402 Southwest 17<sup>th</sup> Street and 7404 Southwest 17<sup>th</sup> Street. (11-2013-1.05)
- C) A segment west of Southwest 17<sup>th</sup> Street north of where it intersects with Havens Avenue between properties at 7500 Southwest 17<sup>th</sup> Street and 7502 Southwest 17<sup>th</sup> Street. (11-2013-1.06)

  Part B) 66 feet by 150 feet (9,900 square feet).

  Part C) 66 feet by 160 feet (10,560 square feet).
- 3. Existing Zoning (site): "R1-60" One-Family Low-Density Residential District.
- 4. Existing Land Use (site): Undeveloped right-of-way.
- 5. Adjacent Land Use and Zoning: