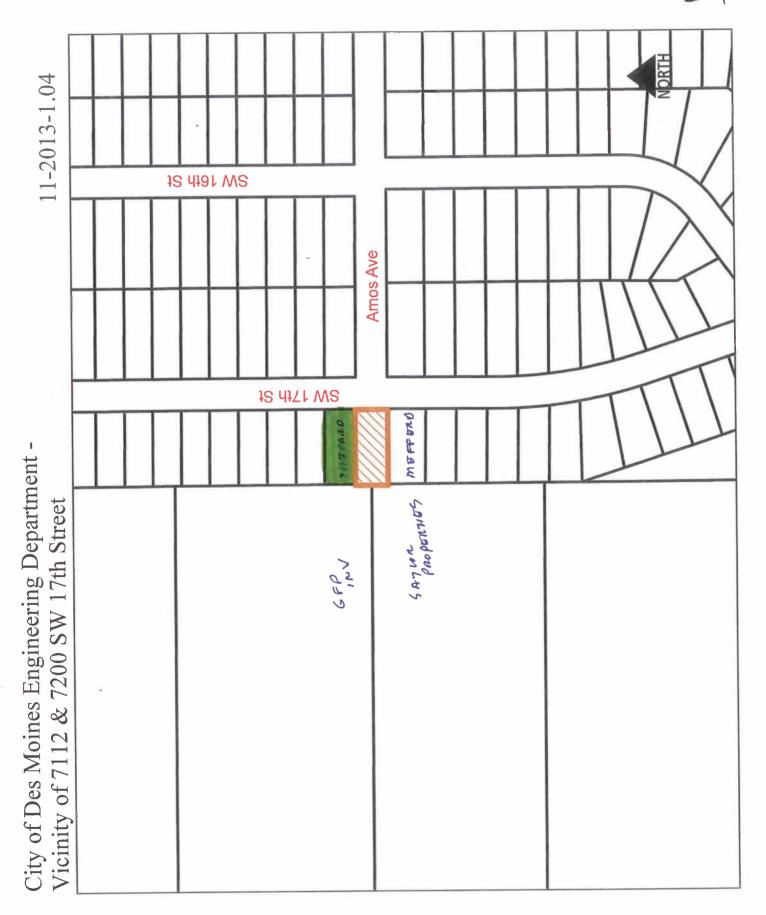

- A) A segment of Amos Avenue west of Southwest 17<sup>th</sup> Street between properties at 7112 Southwest 17<sup>th</sup> Street and 7200 Southwest 17<sup>th</sup> Street. (11-2013-1.04)
- B) A segment west of Southwest 17<sup>th</sup> Street north of where it intersects with Southwest 16<sup>th</sup> Street between properties at 7402 Southwest 17<sup>th</sup> Street and 7404 Southwest 17<sup>th</sup> Street. (11-2013-1.05)
- C) A segment west of Southwest 17<sup>th</sup> Street north of where it intersects with Havens Avenue between properties at 7500 Southwest 17<sup>th</sup> Street and 7502 Southwest 17<sup>th</sup> Street.

**APPROVAL** for vacation of the requested segments of right-of-way subject to provision of any necessary easements for all existing utilities until such time that they are relocated:

- A) A segment of Amos Avenue west of Southwest 17<sup>th</sup> Street between properties at 7112 Southwest 17<sup>th</sup> Street and 7200 Southwest 17<sup>th</sup> Street. (11-2013-1.04)
- B) A segment west of Southwest 17<sup>th</sup> Street north of where it intersects with Southwest 16<sup>th</sup> Street between properties at 7402 Southwest 17<sup>th</sup> Street and 7404 Southwest 17<sup>th</sup> Street. (11-2013-1.05)
- C) A segment west of Southwest 17<sup>th</sup> Street north of where it intersects with Havens Avenue between properties at 7500 Southwest 17<sup>th</sup> Street and 7502 Southwest 17<sup>th</sup> Street. (11-2013-1.06)

#### I. GENERAL INFORMATION

- 1. Purpose of Request: The proposed vacation would allow the undeveloped segments of right-of-way to be leased to adjoining property owners, which would reduce the City's maintenance responsibilities.
- 2. Size of Site: Part A) 66 feet by 157 feet (10,362 square feet).

  Part B) 66 feet by 150 feet (9,900 square feet).

  Part C) 66 feet by 160 feet (10,560 square feet).
- 3. Existing Zoning (site): "R1-60" One-Family Low-Density Residential District.
- 4. Existing Land Use (site): Undeveloped right-of-way.
- 5. Adjacent Land Use and Zoning:

City of Des Moines Engineering Department Vicinity of 7112 & 7200 SW 17th Street

11-2013-1.04

| Signature | Si

i.

| Request from Ci                | ty Engineer Jeb Brewer for vacation of undeveloped street right-of-way. |                                               |                                                     |              |                                        |                                                         |                           |          | Fi         | ile# |
|--------------------------------|-------------------------------------------------------------------------|-----------------------------------------------|-----------------------------------------------------|--------------|----------------------------------------|---------------------------------------------------------|---------------------------|----------|------------|------|
|                                | , ,                                                                     | 11-2013-                                      |                                                     |              |                                        |                                                         |                           | 13-1.05  |            |      |
|                                |                                                                         |                                               |                                                     |              |                                        |                                                         | 4=lh 01 1                 |          | 1 1 1 1    | :-4  |
| Description of Action          | with Sou                                                                | thwes                                         | t 16 <sup>th</sup> Stre                             | et betweer   | n pro                                  | st of Southwest<br>operties at 7402<br>ion of any neces | Southwest                 | 17"' Str | reet and 7 | 7404 |
|                                |                                                                         |                                               |                                                     | nat they are |                                        |                                                         |                           |          |            |      |
| 2020 Commun<br>Character Plan  | -                                                                       | Low- Density Residential (current & proposed) |                                                     |              |                                        |                                                         |                           |          |            |      |
| Horizon 2035<br>Transportation | n Plan                                                                  | No Planned Improvements                       |                                                     |              |                                        |                                                         |                           |          |            |      |
| <b>Current Zonin</b>           | g Distric                                                               | t                                             | "R1-60" One-Family Low-Density Residential District |              |                                        |                                                         |                           |          |            |      |
| Proposed Zoning District       |                                                                         |                                               | "R1-60"                                             | One-Fami     | amily Low-Density Residential District |                                                         |                           |          |            |      |
| Consent Card                   |                                                                         | ses                                           | In F                                                | avor         |                                        | Not In Favor                                            | Undetermined % Opposition |          | pposition  |      |
| Outside                        |                                                                         |                                               |                                                     |              |                                        |                                                         |                           |          |            |      |
| Plan and Zoni                  |                                                                         | Аррі                                          | roval                                               | 9-0          |                                        | Required 6/7                                            |                           | Yes      |            | N/A  |
| Commission /                   | Action                                                                  | Den                                           | ial                                                 |              |                                        | the City Council No                                     |                           |          |            |      |