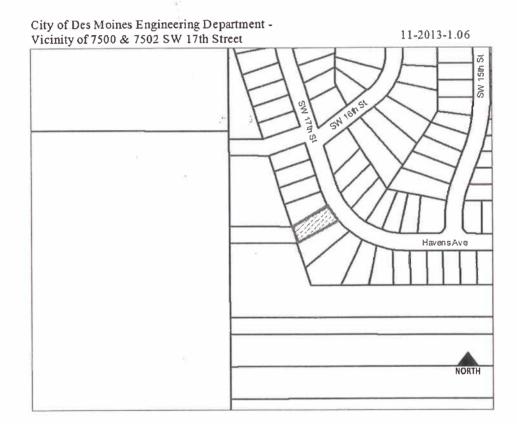

- A) A segment of Amos Avenue west of Southwest 17<sup>th</sup> Street between properties at 7112 Southwest 17<sup>th</sup> Street and 7200 Southwest 17<sup>th</sup> Street. (11-2013-1.04)
- B) A segment west of Southwest 17<sup>th</sup> Street north of where it intersects with Southwest 16<sup>th</sup> Street between properties at 7402 Southwest 17<sup>th</sup> Street and 7404 Southwest 17<sup>th</sup> Street. (11-2013-1.05)
- C) A segment west of Southwest 17<sup>th</sup> Street north of where it intersects with Havens Avenue between properties at 7500 Southwest 17<sup>th</sup> Street and 7502 Southwest 17<sup>th</sup> Street.

**APPROVAL** for vacation of the requested segments of right-of-way subject to provision of any necessary easements for all existing utilities until such time that they are relocated:

- A) A segment of Amos Avenue west of Southwest 17<sup>th</sup> Street between properties at 7112 Southwest 17<sup>th</sup> Street and 7200 Southwest 17<sup>th</sup> Street. (11-2013-1.04)
- B) A segment west of Southwest 17<sup>th</sup> Street north of where it intersects with Southwest 16<sup>th</sup> Street between properties at 7402 Southwest 17<sup>th</sup> Street and 7404 Southwest 17<sup>th</sup> Street. (11-2013-1.05)
- C) A segment west of Southwest 17<sup>th</sup> Street north of where it intersects with Havens Avenue between properties at 7500 Southwest 17<sup>th</sup> Street and 7502 Southwest 17<sup>th</sup> Street. (11-2013-1.06)

  Part B) 66 feet by 150 feet (9,900 square feet).

  Part C) 66 feet by 160 feet (10,560 square feet).
- 3. Existing Zoning (site): "R1-60" One-Family Low-Density Residential District.
- 4. Existing Land Use (site): Undeveloped right-of-way.
- 5. Adjacent Land Use and Zoning:

س ، ر

| Request from City              | ty Engineer Jeb Brewer for vacation of undeveloped street right-of-way.  File #  11-2013-1.06                                                                                                                                                                                                                                                        |      |                         |          |       |                 |                             |                           |     |  |
|--------------------------------|------------------------------------------------------------------------------------------------------------------------------------------------------------------------------------------------------------------------------------------------------------------------------------------------------------------------------------------------------|------|-------------------------|----------|-------|-----------------|-----------------------------|---------------------------|-----|--|
| of Action                      | Approval for vacation of a segment west of Southwest 17 <sup>th</sup> Street north of where it intersed with Havens Avenue between properties at 7500 Southwest 17 <sup>th</sup> Street and 7502 Southwest 17 <sup>th</sup> Street subject to provision of any necessary easements for all existing utilities until su time that they are relocated. |      |                         |          |       |                 | nd 7502 Southwest           |                           |     |  |
| 2020 Communi<br>Character Plan |                                                                                                                                                                                                                                                                                                                                                      |      |                         |          |       |                 |                             |                           |     |  |
| Horizon 2035<br>Transportation | Plan                                                                                                                                                                                                                                                                                                                                                 |      | No Planned Improvements |          |       |                 |                             |                           |     |  |
| Current Zoning                 | Distric                                                                                                                                                                                                                                                                                                                                              | t    | "R1-60"                 | One-Fami | ly Lo | ow-Density Resi | ensity Residential District |                           |     |  |
| Proposed Zoni                  | ng Distı                                                                                                                                                                                                                                                                                                                                             | rict | "R1-60"                 | One-Fami | ly Lo | ow-Density Resi | idential District           |                           |     |  |
| Consent Card Inside A          | Area                                                                                                                                                                                                                                                                                                                                                 | ses  | In F                    | аvог     | e     | Not In Favor    | Undeterr                    | Undetermined % Opposition |     |  |
| Plan and Zonin                 |                                                                                                                                                                                                                                                                                                                                                      | Аррі | roval                   | 9-0      |       | Required 6/7    |                             | Yes                       | N/A |  |
| Commission A                   | ction                                                                                                                                                                                                                                                                                                                                                | Deni | ial                     |          |       | tne City Cour   | e City Council No           |                           |     |  |