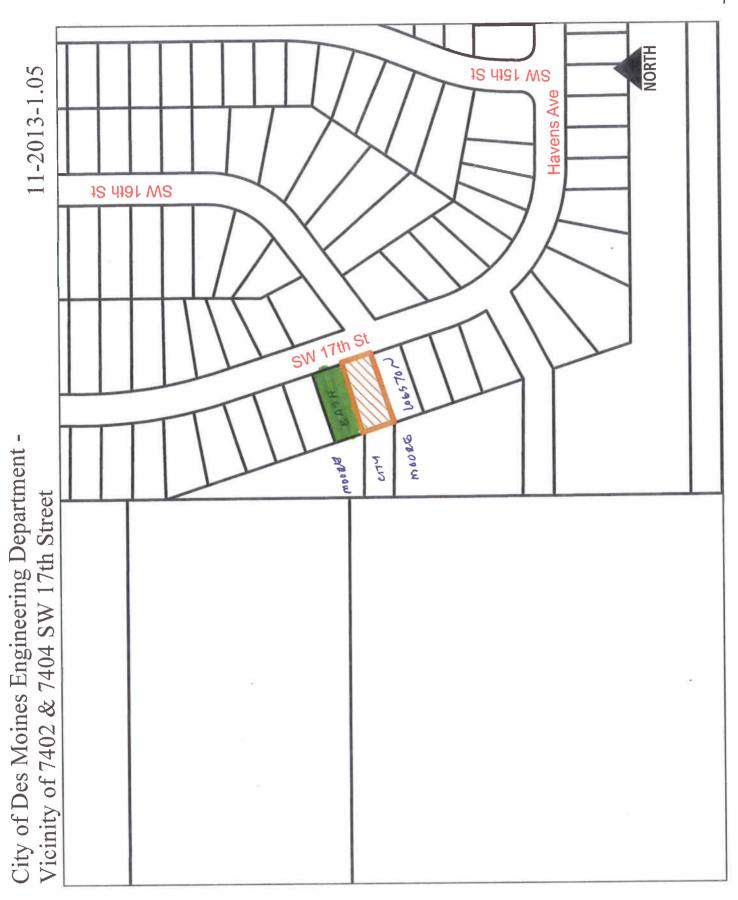

- A) A segment of Amos Avenue west of Southwest 17<sup>th</sup> Street between properties at 7112 Southwest 17<sup>th</sup> Street and 7200 Southwest 17<sup>th</sup> Street. (11-2013-1.04)
- B) A segment west of Southwest 17<sup>th</sup> Street north of where it intersects with Southwest 16<sup>th</sup> Street between properties at 7402 Southwest 17<sup>th</sup> Street and 7404 Southwest 17<sup>th</sup> Street. (11-2013-1.05)
- C) A segment west of Southwest 17<sup>th</sup> Street north of where it intersects with Havens Avenue between properties at 7500 Southwest 17<sup>th</sup> Street and 7502 Southwest 17<sup>th</sup> Street.

**APPROVAL** for vacation of the requested segments of right-of-way subject to provision of any necessary easements for all existing utilities until such time that they are relocated:

- A) A segment of Amos Avenue west of Southwest 17<sup>th</sup> Street between properties at 7112 Southwest 17<sup>th</sup> Street and 7200 Southwest 17<sup>th</sup> Street. (11-2013-1.04)
- B) A segment west of Southwest 17<sup>th</sup> Street north of where it intersects with Southwest 16<sup>th</sup> Street between properties at 7402 Southwest 17<sup>th</sup> Street and 7404 Southwest 17<sup>th</sup> Street. (11-2013-1.05)
- C) A segment west of Southwest 17<sup>th</sup> Street north of where it intersects with Havens Avenue between properties at 7500 Southwest 17<sup>th</sup> Street and 7502 Southwest 17<sup>th</sup> Street. (11-2013-1.06)

  Part B) 66 feet by 150 feet (9,900 square feet).

  Part C) 66 feet by 160 feet (10,560 square feet).
- 3. Existing Zoning (site): "R1-60" One-Family Low-Density Residential District.
- 4. Existing Land Use (site): Undeveloped right-of-way.
- 5. Adjacent Land Use and Zoning: