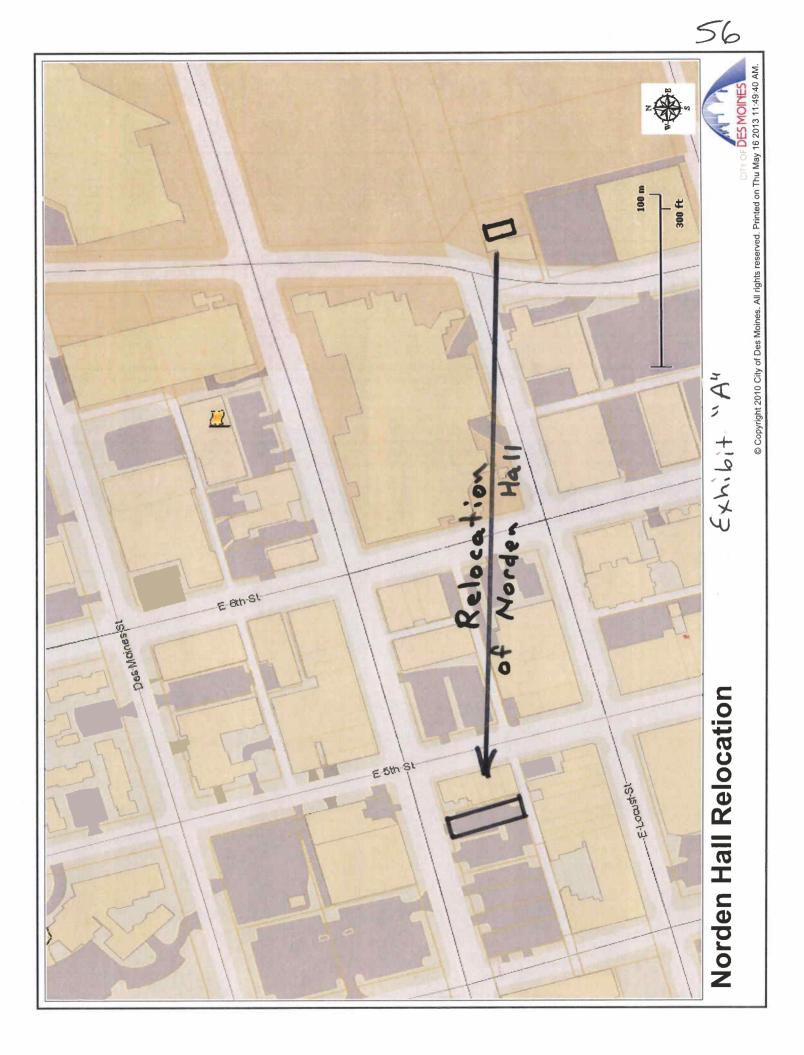

WHEREAS, the City of Des Moines has received an application from the State of Iowa, owner of the property, for a Certificate of Appropriateness to allow the demolition of the building at 709 E. Locust Street, commonly known as Norden Hall; and,

WHEREAS, on June 24, 2013, the City will hold a public hearing to consider a proposal from 425 East Grand, LLC, to purchase City-owned property at 425 E. Grand Avenue for redevelopment with the relocated Norden Hall; and,

WHEREAS, 425 East Grand, LLC, has asked that Norden Hall be designated as a local Landmark upon completion of the relocation and expansion of Norden Hall at 425 E. Grand Avenue; and,

WHEREAS, the City Manager recommends that that the City Council schedule a hearing on June 24, 2013, to consider the designation of 425 E. Grand Avenue as a local Landmark and the termination of the designation of 709 E. Locust Street as a local Landmark, and that the hearing on the application for a Certificate of Appropriateness be continued until that date to allow each of these matters to be considered concurrently.