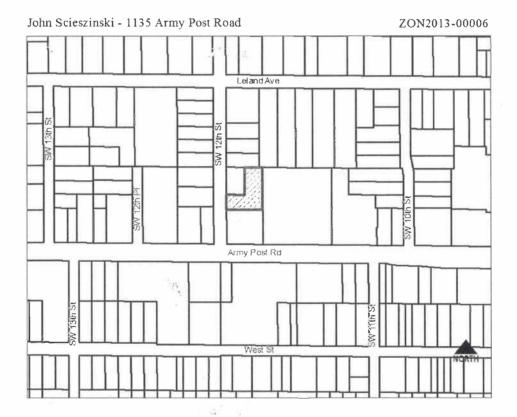

## I. GENERAL INFORMATION

- 1. Purpose of Request: The proposed rezoning would bring the entire property under common zoning. Any future use or development on the property must be in accordance with a Site Plan as approved by the Permit and Development Center.
- 2. Size of Site: 15,370 square feet.
- 3. Existing Zoning (site): "R1-60" One-Family Low-Density Residential District.
- 4. Existing Land Use (site): The subject property contains a paved parking lot area that is within 10 feet of the adjoining residentially zoned property to the north and from the commercially zoned property to the east. It is setback five feet from the property line along Southwest 12<sup>th</sup> Street.
- 5. Adjacent Land Use and Zoning:

North - "R1-60", Uses are single-family dwellings.

**South** – "C-2", Uses are a commercial building on the subject parcel with office, retail, and repair shop uses and Ft. Des Moines Church of the Open Bible.

**East** – Limited "C-2", Uses is undeveloped private open space supporting a site for an AutoZone automotive parts retail store.

West - "R-2" and "R1-60", Uses are single-family dwellings.

- 6. General Neighborhood/Area Land Uses: The subject property is located behind a commercial building that sits along the Army Post Road major commercial corridor and a low-density residential neighborhood. It is within a transition area between the corridor and the low density residential neighborhood to the north.
- 7. Applicable Recognized Neighborhood(s): The subject property is within the Watrous South Neighborhood. This neighborhood was notified of the meeting by mailing of the Preliminary Agenda to all recognized neighborhoods on February 1, 2013. Additionally, separate notifications of the hearing for this specific item were mailed on February 1, 2013 (20 days prior) and February 11, 2013 (10 days prior to the scheduled hearing) to