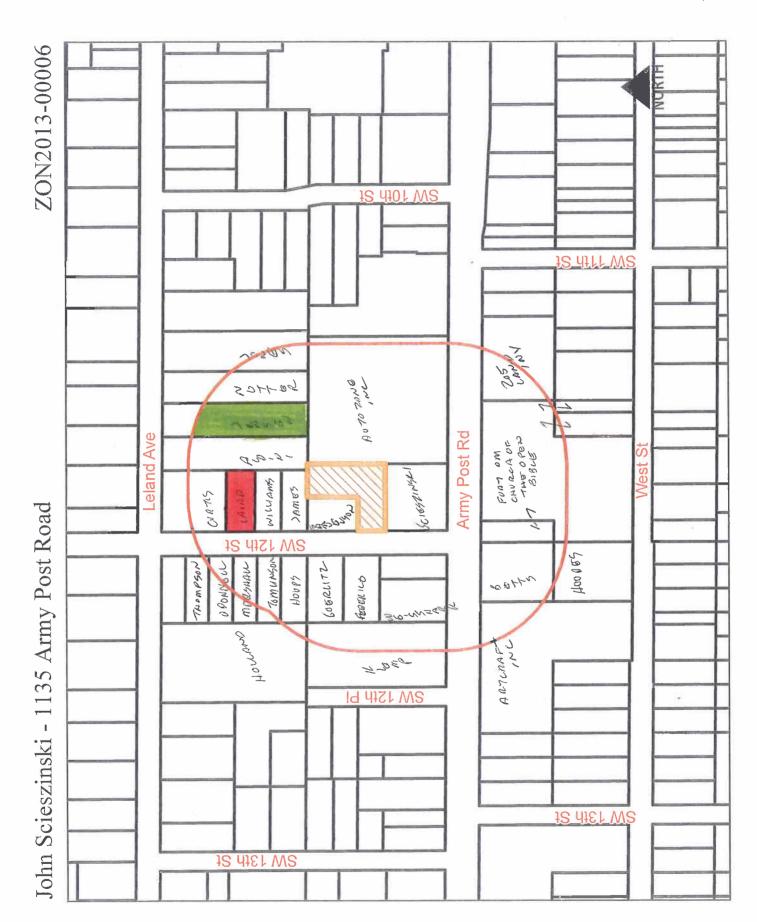

## I. GENERAL INFORMATION

- 1. Purpose of Request: The proposed rezoning would bring the entire property under common zoning. Any future use or development on the property must be in accordance with a Site Plan as approved by the Permit and Development Center.
- 2. Size of Site: 15,370 square feet.
- 3. Existing Zoning (site): "R1-60" One-Family Low-Density Residential District.
- 4. Existing Land Use (site): The subject property contains a paved parking lot area that is within 10 feet of the adjoining residentially zoned property to the north and from the commercially zoned property to the east. It is setback five feet from the property line along Southwest 12<sup>th</sup> Street.
- 5. Adjacent Land Use and Zoning:

North - "R1-60", Uses are single-family dwellings.

**South** – "C-2", Uses are a commercial building on the subject parcel with office, retail, and repair shop uses and Ft. Des Moines Church of the Open Bible.

**East** – Limited "C-2", Uses is undeveloped private open space supporting a site for an AutoZone automotive parts retail store.

West - "R-2" and "R1-60", Uses are single-family dwellings.

- 6. General Neighborhood/Area Land Uses: The subject property is located behind a commercial building that sits along the Army Post Road major commercial corridor and a low-density residential neighborhood. It is within a transition area between the corridor and the low density residential neighborhood to the north.
- 7. Applicable Recognized Neighborhood(s): The subject property is within the Watrous South Neighborhood. This neighborhood was notified of the meeting by mailing of the Preliminary Agenda to all recognized neighborhoods on February 1, 2013. Additionally, separate notifications of the hearing for this specific item were mailed on February 1, 2013 (20 days prior) and February 11, 2013 (10 days prior to the scheduled hearing) to