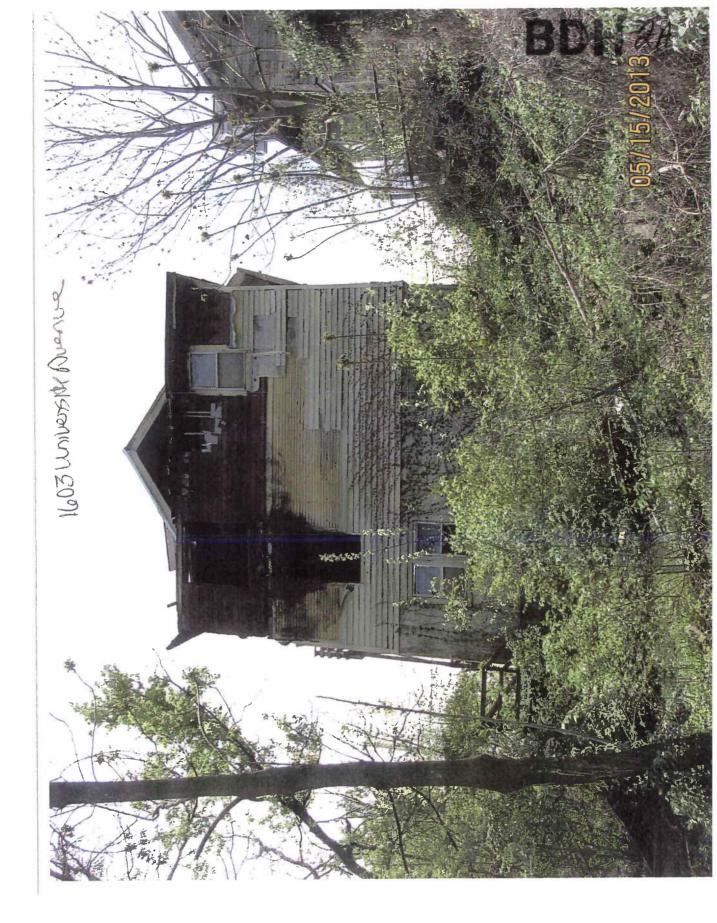

Date May 20, 2013

WHEREAS, the property located at 1603 University Avenue, Des Moines, Iowa, was inspected by representatives of the City of Des Moines who determined that the fire-damaged main structure in its present condition constitutes not only a menace to health and safety but is also a public nuisance; and

The main structure on the real estate legally described as -EX E 38.5F- &-EX BEG SW COR THN N 4.64F NELY 40.68F S 6.91F TO S LN- LT 155 KEOSAUQUA WAY PLAT 5, an Official Plat, now included in and forming a part of the City of Des Moines, Polk County, Iowa, and locally known as 1603 University Avenue, has previously been declared a public nuisance;

An inspection of the referenced property was conducted for its conformance to the Municipal Code of the City of Des Moines. It has been determined from that inspection that the dwelling currently constitutes not only a menace to health and safety, but is also a public nuisance. Accordingly, the dwelling will be placarded as unfit for human habitation pursuant to the Municipal Code of the City of Des Moines and the Code of Iowa.