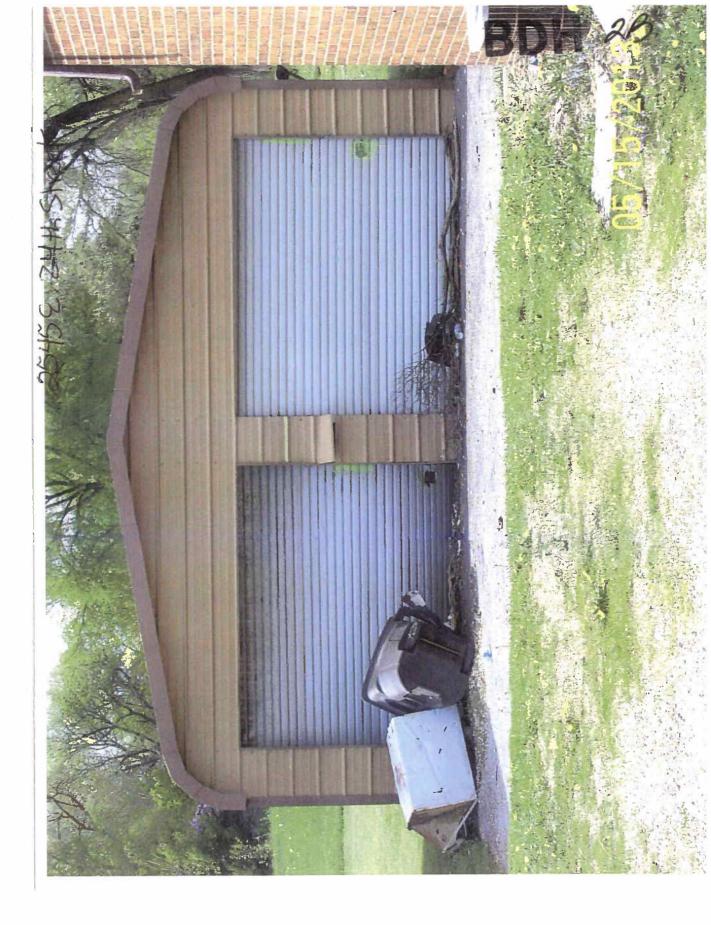

Date May 20, 2013

WHEREAS, the property located at 2545 E. 24<sup>th</sup> Street, Des Moines, Iowa, was inspected by representatives of the City of Des Moines who determined that the fire-damaged main structure and accessory structure in their present conditions constitute not only a menace to health and safety but are also a public nuisance; and

WHEREAS, the Titleholder Christina M. Palacios and Mortgage Holder Wells Fargo Bank, NA were notified more than thirty days ago to demolish the fire-damaged main structure and accessory structure and as of this date have failed to abate the nuisance.

NOW THEREFORE, BE IT RESOLVED BY THE CITY COUNCIL OF THE CITY OF DES MOINES, IOWA, AND SITTING AS THE LOCAL BOARD OF HEALTH:

The main structure and accessory structure on the real estate legally described as W 83F LOTS 62, 63 & 64 WILLOUGHBY PLACE, an Official Plat, now included in and forming a part of the City of Des Moines, Polk County, Iowa, and locally known as 2545 E. 24<sup>th</sup> Street, have previously been declared a public nuisance;

### Areas that need attention: 2545 E 24TH ST

| Requirement: Electrical Permit                                                                                                                                    |   |
|-------------------------------------------------------------------------------------------------------------------------------------------------------------------|---|
| Location: Throughout                                                                                                                                              |   |
| <u>Comments:</u>                                                                                                                                                  |   |
|                                                                                                                                                                   |   |
| <u>Component:</u> Mechanical System <u>Defect:</u> Fire damaged                                                                                                   |   |
| Requirement: Mechanical Permit                                                                                                                                    |   |
| Comments:                                                                                                                                                         |   |
| <u>comments.</u>                                                                                                                                                  |   |
|                                                                                                                                                                   |   |
| Component: Plumbing System Defect: Fire damaged                                                                                                                   |   |
| Requirement: Plumbing Permit                                                                                                                                      |   |
| Comments: Throughout                                                                                                                                              |   |
|                                                                                                                                                                   |   |
|                                                                                                                                                                   |   |
| Component:         Flooring         Defect:         Fire damaged                                                                                                  |   |
| Requirement:<br>Location: Throughout                                                                                                                              |   |
| Comments:                                                                                                                                                         |   |
|                                                                                                                                                                   |   |
|                                                                                                                                                                   |   |
| Component:         Furnace         Defect:         Missing           Requirement:         Mechanical Permit         Mechanical Permit         Missing             |   |
| Location: Utility Room                                                                                                                                            |   |
| <u>Comments:</u>                                                                                                                                                  |   |
| *                                                                                                                                                                 | 3 |
| Component:         Interior Walls /Ceiling         Defect:         Fire damaged                                                                                   |   |
| Requirement:                                                                                                                                                      |   |
| Location: Throughout                                                                                                                                              |   |
| <u>Comments:</u>                                                                                                                                                  |   |
|                                                                                                                                                                   |   |
| Component:         Windows/Window Frames         Defect:         Fire damaged                                                                                     |   |
| Requirement:<br>Location: Throughout                                                                                                                              |   |
| <u>Comments:</u>                                                                                                                                                  |   |
|                                                                                                                                                                   |   |
|                                                                                                                                                                   |   |
| Component:         Accessory Buildings         Defect:         See Comments           Requirement:         See Comments         See Comments         See Comments |   |
| Location:                                                                                                                                                         |   |
| <b><u>Comments:</u></b><br>Must be removed if structure is demolished per zoning regulations.                                                                     |   |
|                                                                                                                                                                   |   |