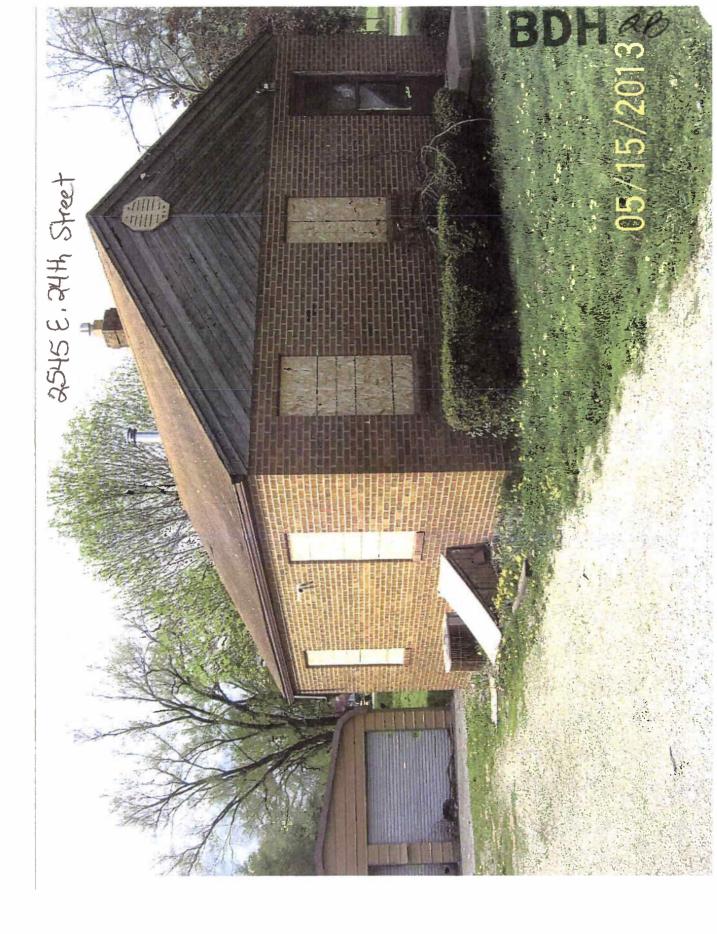

Date May 20, 2013

WHEREAS, the property located at 2545 E. 24<sup>th</sup> Street, Des Moines, Iowa, was inspected by representatives of the City of Des Moines who determined that the fire-damaged main structure and accessory structure in their present conditions constitute not only a menace to health and safety but are also a public nuisance; and

WHEREAS, the Titleholder Christina M. Palacios and Mortgage Holder Wells Fargo Bank, NA were notified more than thirty days ago to demolish the fire-damaged main structure and accessory structure and as of this date have failed to abate the nuisance.

NOW THEREFORE, BE IT RESOLVED BY THE CITY COUNCIL OF THE CITY OF DES MOINES, IOWA, AND SITTING AS THE LOCAL BOARD OF HEALTH:

The main structure and accessory structure on the real estate legally described as W 83F LOTS 62, 63 & 64 WILLOUGHBY PLACE, an Official Plat, now included in and forming a part of the City of Des Moines, Polk County, Iowa, and locally known as 2545 E. 24<sup>th</sup> Street, have previously been declared a public nuisance;