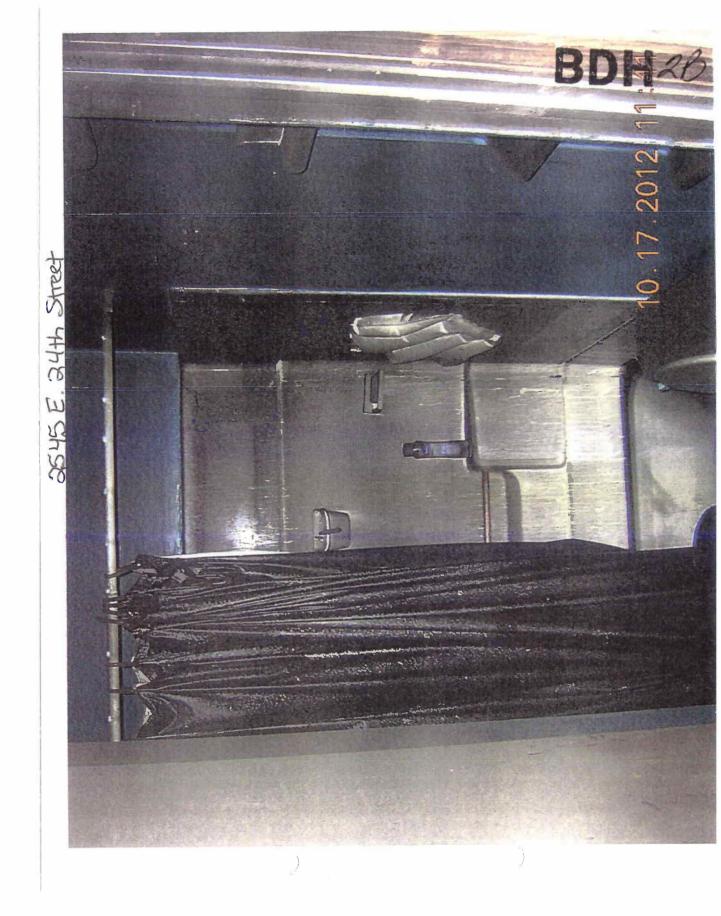

#### PUBLIC NUISANCE NOTICE OF INSPECTION NEIGHBORHOOD INSPECTION DIVISION COMMUNITY DEVELOPMENT DEPARTMENT CITY OF DES MOINES, IOWA

| DATE OF NOTICE: Januar | y 14, 2013               | DATE OF INSPECTION: | October 17, 2012 |
|------------------------|--------------------------|---------------------|------------------|
| CASE NUMBER:           | COD2012-06110            |                     |                  |
| PROPERTY ADDRESS:      | 2545 E 24TH ST           |                     |                  |
| LEGAL DESCRIPTION:     | W 83F LOTS 62, 63 & 64 W | /ILLOUGHBY PLACE    |                  |

An inspection of the referenced property was conducted for its conformance to the Municipal Code of the City of Des Moines. It has been determined from that inspection that the dwelling currently constitutes not only a menace to health and safety, but is also a public nuisance. Accordingly, the dwelling will be placarded as unfit for human habitation pursuant to the Municipal Code of the City of Des Moines and the Code of Iowa.

### Areas that need attention: 2545 E 24TH ST

| Requirement: Electrical Permit                                                                                                                                    |   |
|-------------------------------------------------------------------------------------------------------------------------------------------------------------------|---|
| Location: Throughout                                                                                                                                              |   |
| <u>Comments:</u>                                                                                                                                                  |   |
|                                                                                                                                                                   |   |
| <u>Component:</u> Mechanical System <u>Defect:</u> Fire damaged                                                                                                   |   |
| Requirement: Mechanical Permit                                                                                                                                    |   |
| Comments:                                                                                                                                                         |   |
| <u>comments.</u>                                                                                                                                                  |   |
|                                                                                                                                                                   |   |
| Component: Plumbing System Defect: Fire damaged                                                                                                                   |   |
| Requirement: Plumbing Permit                                                                                                                                      |   |
| Comments: Throughout                                                                                                                                              |   |
|                                                                                                                                                                   |   |
|                                                                                                                                                                   |   |
| Component:         Flooring         Defect:         Fire damaged                                                                                                  |   |
| Requirement:<br>Location: Throughout                                                                                                                              |   |
| Comments:                                                                                                                                                         |   |
|                                                                                                                                                                   |   |
|                                                                                                                                                                   |   |
| Component:         Furnace         Defect:         Missing           Requirement:         Mechanical Permit         Mechanical Permit         Missing             |   |
| Location: Utility Room                                                                                                                                            |   |
| <u>Comments:</u>                                                                                                                                                  |   |
| *                                                                                                                                                                 | 3 |
| Component:         Interior Walls /Ceiling         Defect:         Fire damaged                                                                                   |   |
| Requirement:                                                                                                                                                      |   |
| Location: Throughout                                                                                                                                              |   |
| <u>Comments:</u>                                                                                                                                                  |   |
|                                                                                                                                                                   |   |
| Component:         Windows/Window Frames         Defect:         Fire damaged                                                                                     |   |
| Requirement:<br>Location: Throughout                                                                                                                              |   |
| <u>Comments:</u>                                                                                                                                                  |   |
|                                                                                                                                                                   |   |
|                                                                                                                                                                   |   |
| Component:         Accessory Buildings         Defect:         See Comments           Requirement:         See Comments         See Comments         See Comments |   |
| Location:                                                                                                                                                         |   |
| <b><u>Comments:</u></b><br>Must be removed if structure is demolished per zoning regulations.                                                                     |   |
|                                                                                                                                                                   |   |