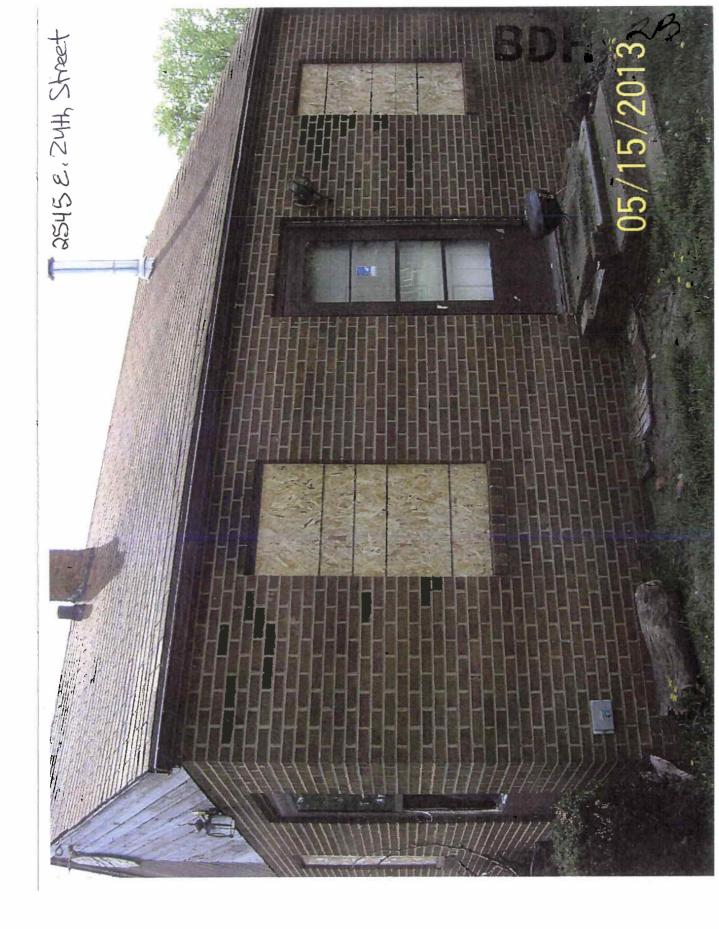

Date May 20, 2013

WHEREAS, the property located at 2545 E. 24<sup>th</sup> Street, Des Moines, Iowa, was inspected by representatives of the City of Des Moines who determined that the fire-damaged main structure and accessory structure in their present conditions constitute not only a menace to health and safety but are also a public nuisance; and

WHEREAS, the Titleholder Christina M. Palacios and Mortgage Holder Wells Fargo Bank, NA were notified more than thirty days ago to demolish the fire-damaged main structure and accessory structure and as of this date have failed to abate the nuisance.

### Areas that need attention: 2545 E 24TH ST

| Requirement: Electrical Permit                                                                                                                                    |   |
|-------------------------------------------------------------------------------------------------------------------------------------------------------------------|---|
| Location: Throughout                                                                                                                                              |   |
| <u>Comments:</u>                                                                                                                                                  |   |
|                                                                                                                                                                   |   |
| <u>Component:</u> Mechanical System <u>Defect:</u> Fire damaged                                                                                                   |   |
| Requirement: Mechanical Permit                                                                                                                                    |   |
| Comments:                                                                                                                                                         |   |
| <u>comments.</u>                                                                                                                                                  |   |
|                                                                                                                                                                   |   |
| Component: Plumbing System Defect: Fire damaged                                                                                                                   |   |
| Requirement: Plumbing Permit                                                                                                                                      |   |
| Comments: Throughout                                                                                                                                              |   |
|                                                                                                                                                                   |   |
|                                                                                                                                                                   |   |
| Component:         Flooring         Defect:         Fire damaged                                                                                                  |   |
| Requirement:<br>Location: Throughout                                                                                                                              |   |
| Comments:                                                                                                                                                         |   |
|                                                                                                                                                                   |   |
|                                                                                                                                                                   |   |
| Component:         Furnace         Defect:         Missing           Requirement:         Mechanical Permit         Mechanical Permit         Missing             |   |
| Location: Utility Room                                                                                                                                            |   |
| <u>Comments:</u>                                                                                                                                                  |   |
| *                                                                                                                                                                 | 3 |
| Component:         Interior Walls /Ceiling         Defect:         Fire damaged                                                                                   |   |
| Requirement:                                                                                                                                                      |   |
| Location: Throughout                                                                                                                                              |   |
| <u>Comments:</u>                                                                                                                                                  |   |
|                                                                                                                                                                   |   |
| Component:         Windows/Window Frames         Defect:         Fire damaged                                                                                     |   |
| Requirement:<br>Location: Throughout                                                                                                                              |   |
| <u>Comments:</u>                                                                                                                                                  |   |
|                                                                                                                                                                   |   |
|                                                                                                                                                                   |   |
| Component:         Accessory Buildings         Defect:         See Comments           Requirement:         See Comments         See Comments         See Comments |   |
| Location:                                                                                                                                                         |   |
| <b><u>Comments:</u></b><br>Must be removed if structure is demolished per zoning regulations.                                                                     |   |
|                                                                                                                                                                   |   |