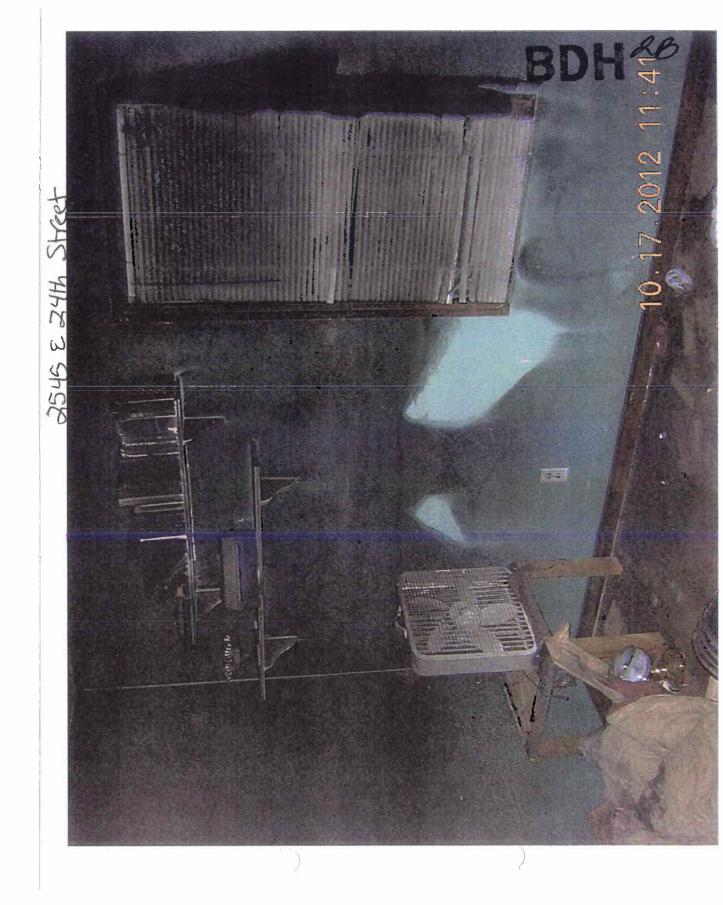

#### PUBLIC NUISANCE NOTICE OF INSPECTION NEIGHBORHOOD INSPECTION DIVISION COMMUNITY DEVELOPMENT DEPARTMENT CITY OF DES MOINES, IOWA

| DATE OF NOTICE: Januar | y 14, 2013               | DATE OF INSPECTION: | October 17, 2012 |
|------------------------|--------------------------|---------------------|------------------|
| CASE NUMBER:           | COD2012-06110            |                     |                  |
| PROPERTY ADDRESS:      | 2545 E 24TH ST           |                     |                  |
| LEGAL DESCRIPTION:     | W 83F LOTS 62, 63 & 64 W | /ILLOUGHBY PLACE    |                  |

An inspection of the referenced property was conducted for its conformance to the Municipal Code of the City of Des Moines. It has been determined from that inspection that the dwelling currently constitutes not only a menace to health and safety, but is also a public nuisance. Accordingly, the dwelling will be placarded as unfit for human habitation pursuant to the Municipal Code of the City of Des Moines and the Code of Iowa.

### Areas that need attention: 2545 E 24TH ST

| Requirement: Electrical Permit                                                                                                                                    |   |
|-------------------------------------------------------------------------------------------------------------------------------------------------------------------|---|
| Location: Throughout                                                                                                                                              |   |
| <u>Comments:</u>                                                                                                                                                  |   |
|                                                                                                                                                                   |   |
| <u>Component:</u> Mechanical System <u>Defect:</u> Fire damaged                                                                                                   |   |
| Requirement: Mechanical Permit                                                                                                                                    |   |
| Comments:                                                                                                                                                         |   |
| <u>comments.</u>                                                                                                                                                  |   |
|                                                                                                                                                                   |   |
| Component: Plumbing System Defect: Fire damaged                                                                                                                   |   |
| Requirement: Plumbing Permit                                                                                                                                      |   |
| Comments: Throughout                                                                                                                                              |   |
|                                                                                                                                                                   |   |
|                                                                                                                                                                   |   |
| Component:         Flooring         Defect:         Fire damaged                                                                                                  |   |
| Requirement:<br>Location: Throughout                                                                                                                              |   |
| Comments:                                                                                                                                                         |   |
|                                                                                                                                                                   |   |
|                                                                                                                                                                   |   |
| Component:         Furnace         Defect:         Missing           Requirement:         Mechanical Permit         Mechanical Permit         Missing             |   |
| Location: Utility Room                                                                                                                                            |   |
| <u>Comments:</u>                                                                                                                                                  |   |
| *                                                                                                                                                                 | 3 |
| Component:         Interior Walls /Ceiling         Defect:         Fire damaged                                                                                   |   |
| Requirement:                                                                                                                                                      |   |
| Location: Throughout                                                                                                                                              |   |
| <u>Comments:</u>                                                                                                                                                  |   |
|                                                                                                                                                                   |   |
| Component:         Windows/Window Frames         Defect:         Fire damaged                                                                                     |   |
| Requirement:<br>Location: Throughout                                                                                                                              |   |
| <u>Comments:</u>                                                                                                                                                  |   |
|                                                                                                                                                                   |   |
|                                                                                                                                                                   |   |
| Component:         Accessory Buildings         Defect:         See Comments           Requirement:         See Comments         See Comments         See Comments |   |
| Location:                                                                                                                                                         |   |
| <b><u>Comments:</u></b><br>Must be removed if structure is demolished per zoning regulations.                                                                     |   |
|                                                                                                                                                                   |   |