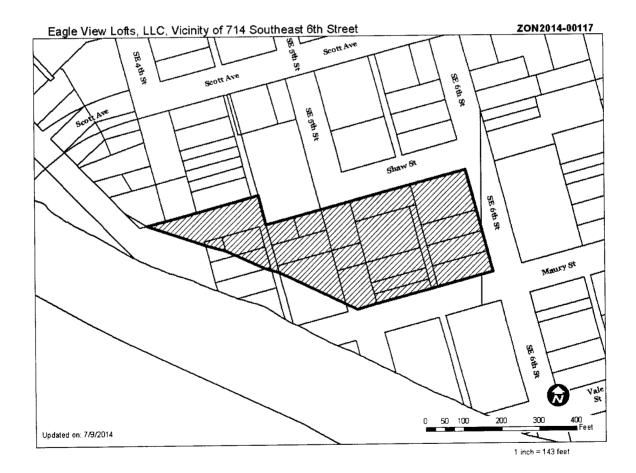

WHEREAS, the subject property is more specifically described as follows:

A part of TOWN OF DE MOINE, an Official Plat, all now included in and forming a part of the City of Des Moines, Polk County, Iowa and described as follows:

Beginning at the intersection of the south Right-of-Way line of Shaw Street and the west Right-of-Way line of Southeast 6<sup>th</sup> Street; thence southeasterly along said west Right-of-Way line to the north Right-of-Way line of Maury Street; thence southeasterly along said north Right-of-Way line to the northeasterly line of the Des Moines River Levee; thence northwesterly along said northeasterly line to the north Right-of-Way line of Shaw Street; thence northeasterly along said north Right-of-Way line to the southwest corner of Lot 6, Block 56, in said TOWN OF DE MOINE; thence south along a straight line to the northwest corner of Lot 10, Block 57 in said TOWN OF DE MOINE, said corner also being on the south Right-of-Way line of said Shaw Street, thence northeasterly along said south Right-of-Way line to Point of Beginning.