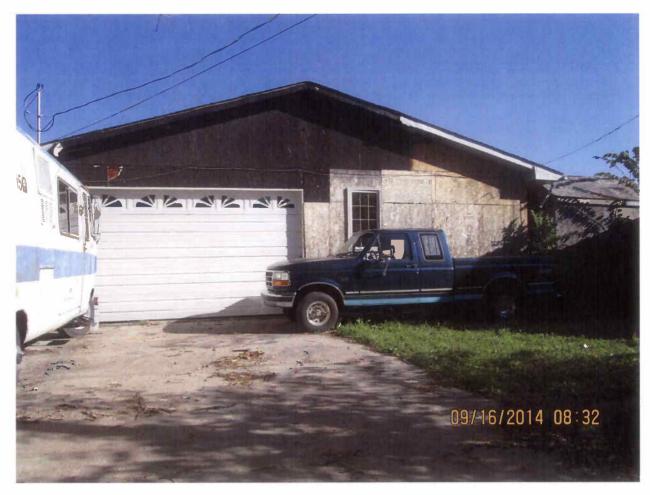

Date September 22, 2014

WHEREAS, the property located at 708 Hickman Road, Des Moines, Iowa, was inspected by representatives of the City of Des Moines who determined that the fire-damaged main structure and garage structure in their present conditions constitute not only a menace to health and safety but are also a public nuisance; and

708 Hickman

North and East sides of house.

708 Hickman

West side of house.

708 Hickman

South side of house.