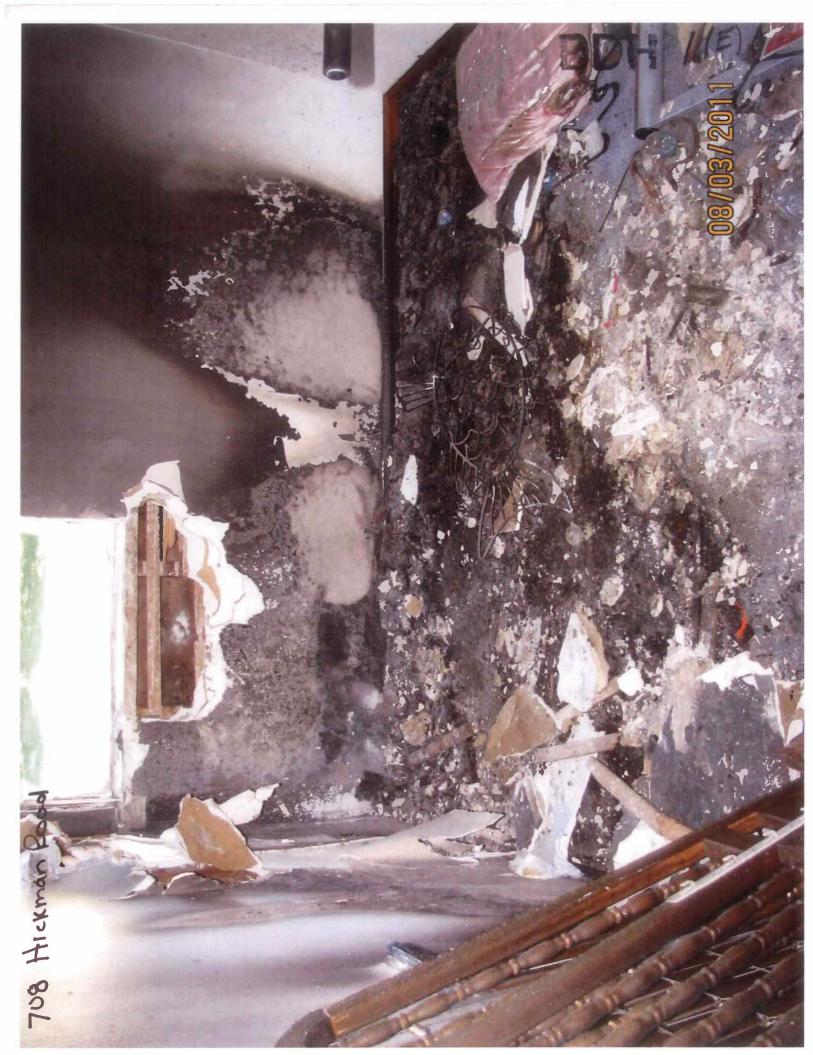

Date September 22, 2014

WHEREAS, the property located at 708 Hickman Road, Des Moines, Iowa, was inspected by representatives of the City of Des Moines who determined that the fire-damaged main structure and garage structure in their present conditions constitute not only a menace to health and safety but are also a public nuisance; and

## Areas that need attention: 708 HICKMAN RD

| Component:<br>Requirement:                                                                                                                                                         | Condensation T<br>Mechanical Permit                                                        | Defect:                                                              | Not Supplied                                                |
|------------------------------------------------------------------------------------------------------------------------------------------------------------------------------------|--------------------------------------------------------------------------------------------|----------------------------------------------------------------------|-------------------------------------------------------------|
|                                                                                                                                                                                    |                                                                                            | Location:                                                            | Basement                                                    |
| Comments:                                                                                                                                                                          |                                                                                            |                                                                      |                                                             |
|                                                                                                                                                                                    |                                                                                            |                                                                      |                                                             |
| Component:<br>Requirement:                                                                                                                                                         | Arc Fault Circuit Breakers<br>Electrical Permit                                            | Defect:                                                              | Not Supplied                                                |
|                                                                                                                                                                                    |                                                                                            | Location:                                                            | Throughout                                                  |
| Comments:                                                                                                                                                                          |                                                                                            |                                                                      |                                                             |
|                                                                                                                                                                                    |                                                                                            |                                                                      |                                                             |
| Component:                                                                                                                                                                         | Ductwork                                                                                   | Defect:                                                              | Smoke Damage                                                |
| Requirement:                                                                                                                                                                       | Mechanical Permit                                                                          | Location:                                                            | Throughout                                                  |
| Comments:                                                                                                                                                                          |                                                                                            |                                                                      |                                                             |
|                                                                                                                                                                                    |                                                                                            |                                                                      |                                                             |
| Component:                                                                                                                                                                         | Electrical Lighting Fixtures                                                               | Defect:                                                              | In disrepair                                                |
| Requirement:                                                                                                                                                                       | Electrical Permit                                                                          | Location:                                                            | Bedroom                                                     |
| Comments:                                                                                                                                                                          |                                                                                            |                                                                      |                                                             |
|                                                                                                                                                                                    |                                                                                            |                                                                      |                                                             |
|                                                                                                                                                                                    |                                                                                            |                                                                      |                                                             |
| Component:                                                                                                                                                                         | Exterior Doors/Jams                                                                        | Defect:                                                              | Fire damaged                                                |
| <u>Component:</u><br><u>Requirement:</u>                                                                                                                                           | Exterior Doors/Jams<br>Building Permit                                                     |                                                                      | _                                                           |
|                                                                                                                                                                                    |                                                                                            | <u>Defect:</u><br>Location:                                          | _                                                           |
| Requirement:                                                                                                                                                                       |                                                                                            |                                                                      | _                                                           |
| Requirement:<br>Comments:<br>Component:                                                                                                                                            | Building Permit<br>Electrical System                                                       |                                                                      | _                                                           |
| Requirement:<br>Comments:                                                                                                                                                          | Building Permit                                                                            | Location:<br>Defect:                                                 | Garage<br>Smoke Damage                                      |
| Requirement:<br>Comments:<br>Component:                                                                                                                                            | Building Permit<br>Electrical System                                                       | Location:                                                            | Garage<br>Smoke Damage                                      |
| Requirement:<br>Comments:<br>Component:<br>Requirement:                                                                                                                            | Building Permit<br>Electrical System                                                       | Location:<br>Defect:                                                 | Garage<br>Smoke Damage                                      |
| Requirement:     Comments:     Component:     Requirement:     Comments:                                                                                                           | Building Permit<br>Electrical System<br>Electrical Permit<br>Electrical System             | Location:<br>Defect:                                                 | Garage<br>Smoke Damage                                      |
| Requirement:<br>Comments:<br>Component:<br>Requirement:<br>Comments:                                                                                                               | Building Permit<br>Electrical System<br>Electrical Permit                                  | Location:<br>Defect:<br>Location:<br>Defect:                         | Garage<br>Smoke Damage<br>Garage<br>Smoke Damage            |
| Requirement:     Comments:     Component:     Requirement:     Comments:                                                                                                           | Building Permit<br>Electrical System<br>Electrical Permit<br>Electrical System             | Location:<br>Defect:<br>Location:                                    | Garage<br>Smoke Damage<br>Garage<br>Smoke Damage            |
| Requirement:     Comments:     Component:     Requirement:     Comments:                                                                                                           | Building Permit<br>Electrical System<br>Electrical Permit<br>Electrical System             | Location:<br>Defect:<br>Location:<br>Defect:                         | Garage<br>Smoke Damage<br>Garage<br>Smoke Damage            |
| Requirement:     Comments:     Component:     Requirement:     Comments:     Comments:                                                                                             | Building Permit<br>Electrical System<br>Electrical Permit<br>Electrical System             | Location:<br>Defect:<br>Location:<br>Defect:                         | Garage<br>Smoke Damage<br>Garage<br>Smoke Damage            |
| Requirement:     Comments:     Component:     Requirement:     Comments:                                                                                                           | Building Permit<br>Electrical System<br>Electrical Permit<br>Electrical Permit             | Location:<br>Defect:<br>Location:<br>Defect:<br>Location:<br>Defect: | Garage<br>Smoke Damage<br>Garage<br>Smoke Damage<br>Bedroom |
| Requirement:     Comments:     Component:     Requirement:     Comments:     Component:     Requirement:     Comments:                                                             | Building Permit<br>Electrical System<br>Electrical Permit<br>Electrical Permit<br>Flooring | Location:<br>Defect:<br>Location:<br>Defect:<br>Location:            | Garage<br>Smoke Damage<br>Garage<br>Smoke Damage<br>Bedroom |
| Requirement:     Comments:     Component:     Requirement:     Comments:     Component:     Requirement:     Comments:     Comments:     Component:     Requirement:     Comments: | Building Permit<br>Electrical System<br>Electrical Permit<br>Electrical Permit<br>Flooring | Location:<br>Defect:<br>Location:<br>Defect:<br>Location:<br>Defect: | Garage<br>Smoke Damage<br>Garage<br>Smoke Damage<br>Bedroom |

|                                          |                                                  |           |              | PAPARA.       |
|------------------------------------------|--------------------------------------------------|-----------|--------------|---------------|
| Component:<br>Requirement:               | Furnace<br>Mechanical Permit                     | Defect:   | In disrepair | BDH           |
| Comments:                                |                                                  | Location: | Basement     |               |
|                                          |                                                  |           |              | 1             |
| Component:                               | Gas Line to Water Heater                         | Defect:   | Not Supplied | <b>7</b> 9 12 |
| Requirement:                             | Mechanical Permit                                |           |              |               |
| Comments:                                |                                                  | LOCATION: | Basement     |               |
|                                          |                                                  |           |              |               |
| Component:                               | Gas Lines                                        | Defect:   | In disrepair |               |
| Requirement:                             | Mechanical Permit                                |           | Throughout   | 16 C          |
| Comments:                                |                                                  | Location  | moughout     |               |
|                                          |                                                  |           |              |               |
| Component:                               | General Grade Around Structure                   | Defect:   | Deteriorated |               |
| Requirement:                             |                                                  | Location: | Throughout   |               |
| Comments:                                |                                                  |           |              |               |
|                                          |                                                  |           |              |               |
| Component:                               | Interior Walls /Ceiling                          | Defect:   | Fire damaged |               |
| Requirement:                             | Building Permit                                  | Location: | Garage       |               |
| Comments:                                |                                                  |           |              |               |
|                                          |                                                  |           |              |               |
| Component:<br>Requirement:               | Interior Walls /Ceiling<br>Building Permit       | Defect:   | Fire damaged |               |
| Comments:                                |                                                  | Location: | Bedroom      |               |
| <u>commentor</u>                         |                                                  |           |              |               |
| 0                                        |                                                  | Defects   | Tu diananain |               |
| <u>Component:</u><br><u>Requirement:</u> | Mechanical System<br>Mechanical Permit           | Defect:   | In disrepair |               |
| Comments:                                |                                                  | Location: | Throughout   |               |
|                                          |                                                  |           |              |               |
| Component:                               | Plumbing System                                  | Defect:   | In disrepair |               |
| Requirement:                             | Plumbing Permit                                  |           | Throughout   |               |
| Comments:                                |                                                  | <u></u>   | moughout     |               |
|                                          |                                                  |           |              |               |
| Component:                               | Protective Covering/Junction Box                 | Defect:   | Not Supplied |               |
| Requirement:                             | Electrical Permit                                | Location: | Basement     |               |
| Comments:                                |                                                  |           |              |               |
|                                          |                                                  |           |              |               |
|                                          | A)Tidemark) and 41) Forms & Paparts) demCODBubNo | M10-      |              | COD2011-05581 |

| Component:<br>Requirement:        | Smoke Detectors       | Defect:   | Not Supplied | BDH |
|-----------------------------------|-----------------------|-----------|--------------|-----|
| Comments:                         |                       | Location: | Throughout   |     |
|                                   |                       |           |              | *   |
| Component:                        | Soffit/Facia/Trim     | Defect:   | In disrepair |     |
| Requirement:                      |                       |           |              |     |
| Comments:                         |                       | Location: | Throughout   |     |
|                                   |                       |           |              |     |
| Component:                        | Water Heater          | Defect:   | Not Supplied |     |
| Requirement:                      | Plumbing Permit       | Location: | Basement     |     |
| Comments:                         |                       |           |              |     |
|                                   |                       |           |              |     |
| Component:<br>Requirement:        | Windows/Window Frames | Defect:   | Not Supplied |     |
| Comments:                         |                       | Location: | Throughout   |     |
| <u>commentas</u>                  |                       |           |              |     |
| Component:                        | Wiring                | Defect:   | In disrepair |     |
| Requirement:                      | Electrical Permit     | Location: | Throughout   |     |
| Comments:                         |                       |           |              |     |
|                                   |                       |           |              |     |
| Component:<br>Requirement:        | Waste Lines           | Defect:   |              |     |
| -                                 |                       | Location: |              |     |
| Comments:                         |                       |           |              |     |
|                                   |                       | D-ft      |              |     |
| <u>Component:</u><br>Requirement: |                       | Defect:   |              |     |
| Comments:                         |                       | Location: |              |     |
|                                   |                       |           |              |     |
|                                   |                       |           |              |     |