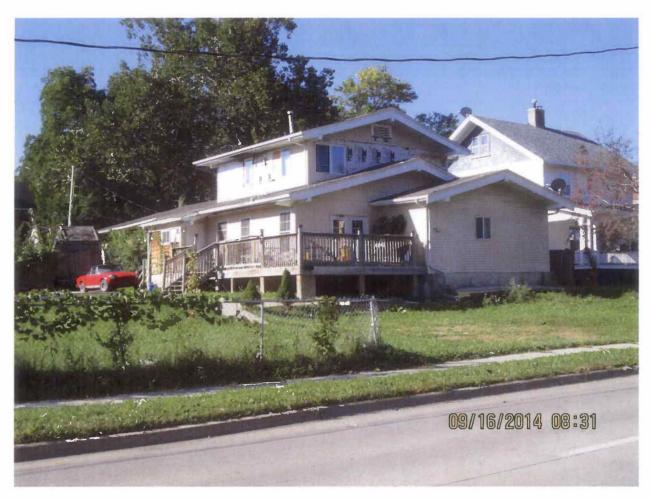

Date September 22, 2014

WHEREAS, the property located at 708 Hickman Road, Des Moines, Iowa, was inspected by representatives of the City of Des Moines who determined that the fire-damaged main structure and garage structure in their present conditions constitute not only a menace to health and safety but are also a public nuisance; and

708 Hickman

North and East sides of house.

708 Hickman

West side of house.

708 Hickman

South side of house.