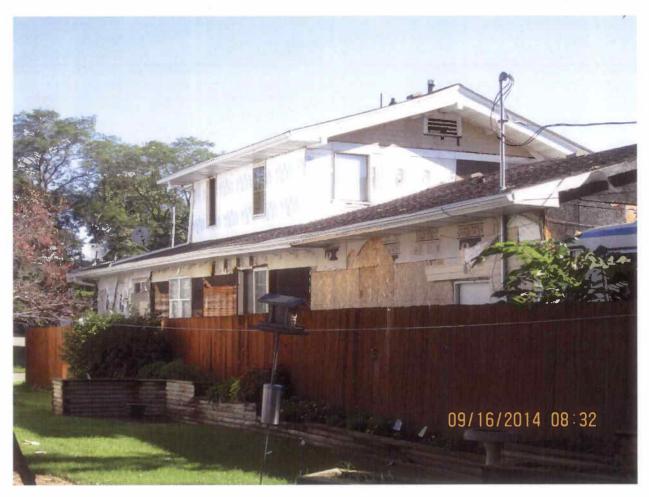

Date September 22, 2014

WHEREAS, the property located at 708 Hickman Road, Des Moines, Iowa, was inspected by representatives of the City of Des Moines who determined that the fire-damaged main structure and garage structure in their present conditions constitute not only a menace to health and safety but are also a public nuisance; and

708 Hickman

North and East sides of house.

708 Hickman

West side of house.

708 Hickman

South side of house.