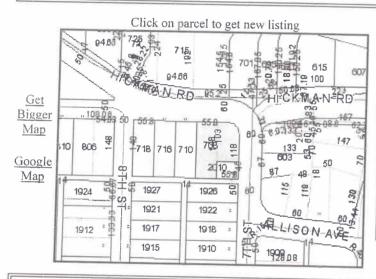

Approximate date of photo 07/09/2013

708 Hickman

North and East sides of house.

708 Hickman

West side of house.

708 Hickman

South side of house.