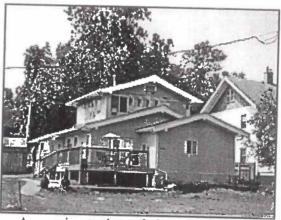

Zoning

Description

SF Assessor Zoning

http://www.assess.co.polk.ia.us/cgi-bin/invenquery/homeauery cgi

| olk/Des Moines A | Assessor - 080/0                                                                                                          | 5482-001-000 Lis  | sting                |                 |                 |          | Page 2 of<br>BD    | f4<br>H1(E) |     |  |
|------------------|---------------------------------------------------------------------------------------------------------------------------|-------------------|----------------------|-----------------|-----------------|----------|--------------------|-------------|-----|--|
| R1-60            | One Family, L                                                                                                             | ow Density Reside | ential District      | Ī               | Res             | sidentia | al                 |             |     |  |
| *Condition       | Docket_no 148                                                                                                             | 304               |                      |                 |                 |          |                    |             |     |  |
| Source: City of  | Source: City of Des Moines Community Development Published: 2012-03-20 Contact: Planning and<br>Urban Design 515 283-4182 |                   |                      |                 |                 |          |                    |             |     |  |
| Land             |                                                                                                                           |                   |                      |                 |                 |          |                    | 1           |     |  |
| SQUARE FEET      | Γ                                                                                                                         | 13,888 ACRE       | S (                  | ).319           | SHAPE           |          | IR/Irregular       |             |     |  |
| TOPOGRAPHY       | r I                                                                                                                       | N/Normal          |                      |                 |                 |          |                    | 1           |     |  |
| Residence # 1    |                                                                                                                           |                   |                      |                 |                 |          |                    |             |     |  |
| OCCUPANCY        | SF/Single<br>Family                                                                                                       | RESID TYPE        | SH/1.5 Stories       | BLD<br>STY      |                 | CV/0     | Conventional       |             |     |  |
| YEAR BUILT       | 1915                                                                                                                      | YEAR<br>REMODEL   | 2004                 | # FA            | MILIES          |          | 1                  |             |     |  |
| GRADE            | 4                                                                                                                         | GRADE<br>ADJUST   | +00                  | CON             | DITION          |          | PR/Poor            |             |     |  |
| TSFLA            | 2,845                                                                                                                     | MAIN LV<br>AREA   | 2,064                | 44              | UPPR LV<br>AREA |          |                    |             | 781 |  |
| ATT GAR<br>AREA  | 576                                                                                                                       | BSMT AREA         | 1,776                |                 | ENCL<br>PORCH   |          |                    |             | 20  |  |
| DECK AREA        | 270                                                                                                                       | FOUNDATION        | B/Brick              | EXT WALL<br>TYP |                 | VN/      | Vinyl Siding       |             |     |  |
| ROOF TYPE        | GB/Gable                                                                                                                  | ROOF<br>MATERL    | A/Asphalt<br>Shingle | HEA             | TING            | A        | /Gas Forced<br>Air |             |     |  |
| AIR COND         | 100                                                                                                                       | BATHROOMS         | 3                    | BED             | ROOMS           |          | 4                  |             |     |  |