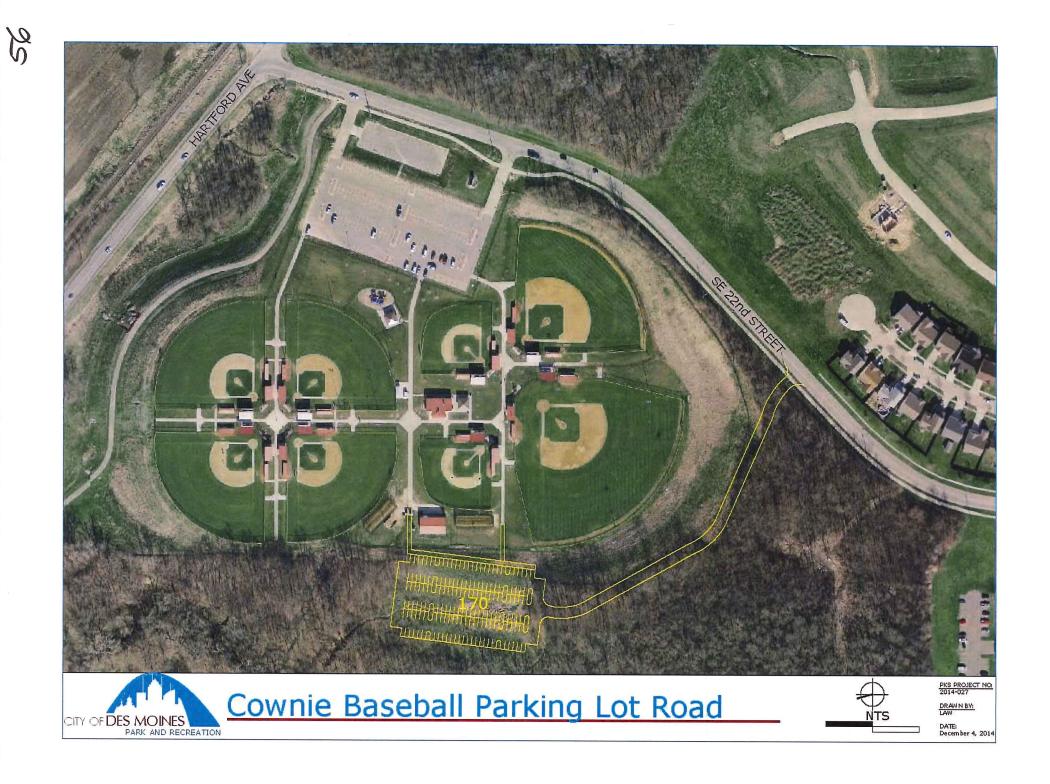

Agenda Item Number

Date December 8, 2014

From Council Member Joe Gatto to discuss naming of a new street to access the new Cownie Softball Complex near SE 22<sup>nd</sup> Street and Hartford Avenue

Moved by \_\_\_\_\_ to