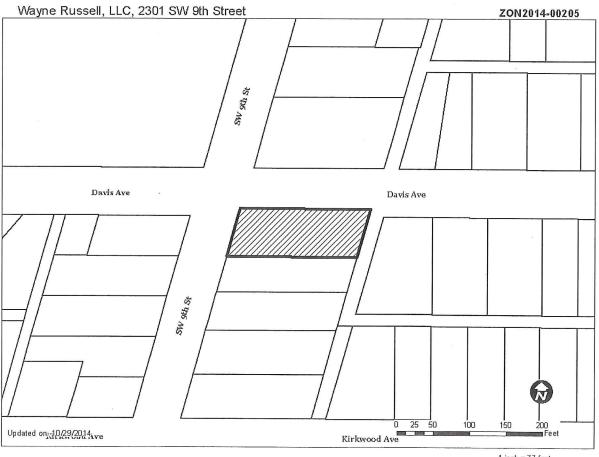

The vacated South 11 feet of Davis Avenue Right-Of-Way lying north of and adjoining Lot 302 and all of Lot 302 in FIRST PLAT OF CLIFTON HEIGHTS, an Official Plat, now included in and forming a part of the City of Des Moines, Polk County, Iowa; and

- **2. Size of Site:** 68 feet by 180 feet (11,865 square feet).
- **3. Existing Zoning (site):** "C-0" Commercial-Residential District, "FSO" Freestanding Signs Overlay District, and "GGP" Gambling Games Prohibition Overlay District.
- **4. Existing Land Use (site):** The site includes a 2,532-square foot commercial building occupied with a restaurant use (Rockstar Bar & Grill) and a graveled off-street parking area.
- 5. Adjacent Land Use and Zoning:

North – "C-0", Uses include Davis Street and an undeveloped lot.

**South** – "C-0", Use is a single-family dwelling.

East - "R1-60", Use is a single-family dwelling.

**West** – "C-1", Uses include Southwest 9<sup>th</sup> Street, a one-story office building, and MacRae Park.

- 6) If the zoning enforcement officer determines at any time that the operation of such a business exhibits a pattern of violating the conditions set forth in the conditional use permit, the zoning enforcement officer may apply to the board to reconsider the issuance of the conditional use permit for such business. A copy of such application and notice of the hearing before the board on such application shall be provided to the owner of such business at least 30 days in advance and shall also be provided to all owners of record of property within 250 feet of the subject property. If the board finds that the operation of such business exhibits a pattern of violating the conditions set forth in the conditional use permit, the board shall have the authority to amend or revoke the conditional use permit.
- 2. Staff Rationale: If the property were to be rezoned to "C-2" District, any tavern use would be subject to the Zoning Board of Adjustment granting a Conditional Use Permit for such. As contained in the chart in the previous section, one of the requirements for a tavern use is that the property must provide 150 feet of separation from any church, school, public park or licensed child care facility. The subject property would not satisfy this requirement since it is within 75 feet of MacRae Park. Staff believes it would be contrary to the intent of the Zoning Ordinance to rezone a property for a use that would not meet the minimum separation distance requirements.

Furthermore, the character of the surrounding Southwest 9<sup>th</sup> Street commercial corridor is made up primarily of "C-0" District and "C-1" District properties. The nearest "C-2" District property is located 650 feet to the south at 2428 Southwest 9<sup>th</sup> Street. The next closest "C-2" District-zoned property is located over one-half of a mile to south along Southwest 9<sup>th</sup> Street at Virginia Avenue. Furthermore, it would not be appropriate to rezone the subject property to allow a tavern use given the close proximity of single-family residential uses.