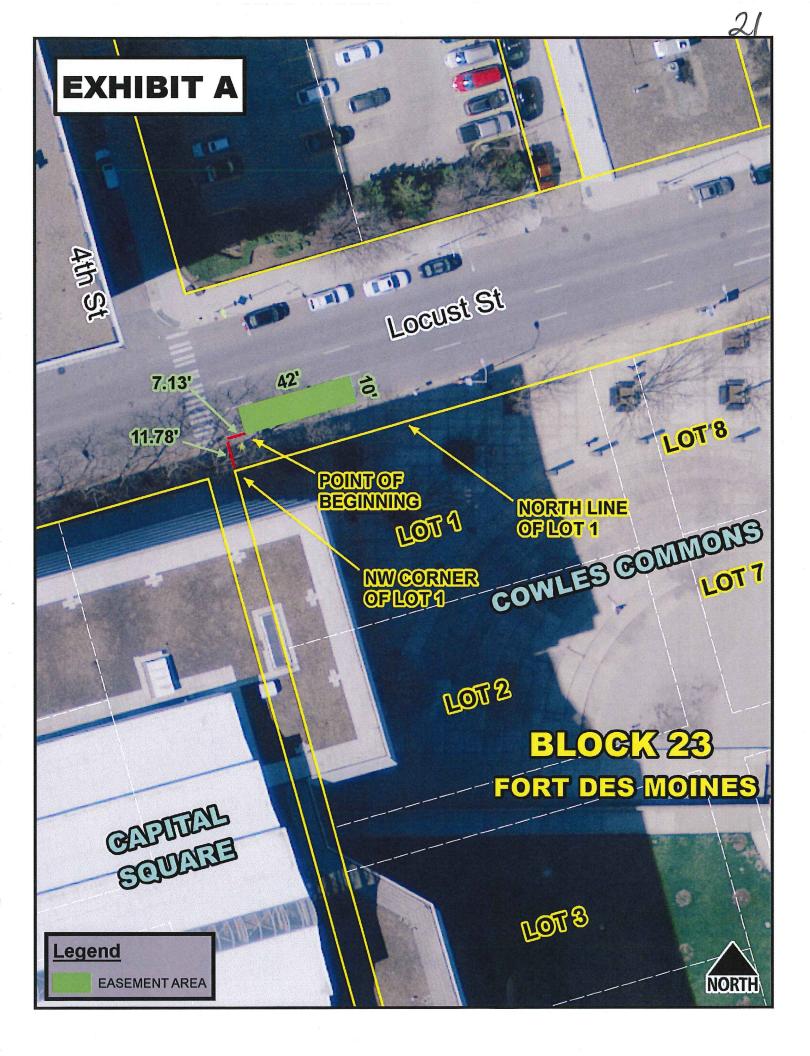

A PART OF THE VACATED LOCUST STREET RIGHT OF WAY LYING NORTH OF BLOCK 23, FORT DES MOINES, AN OFFICIAL PLAT, ALL NOW INCLUDED IN AND FORMING A PART OF THE CITY OF DES MOINES, POLK COUNTY, IOWA, AND DESCRIBED AS FOLLOWS:

| Roll Call Number                                                                  |                                            |                                                |                                              |                                  | Agenda Item Number                                                                                                                                                                                                                                                                                                                                |  |  |
|-----------------------------------------------------------------------------------|--------------------------------------------|------------------------------------------------|----------------------------------------------|----------------------------------|---------------------------------------------------------------------------------------------------------------------------------------------------------------------------------------------------------------------------------------------------------------------------------------------------------------------------------------------------|--|--|
| Date January                                                                      | z <b>26,</b> 20                            | 15                                             | 19                                           |                                  | Page 2                                                                                                                                                                                                                                                                                                                                            |  |  |
| THE NORTHERL<br>THENCE EAST A<br>THE POINT OF B<br>FEET; THENCE I<br>THENCE SOUTH | Y EXT<br>ND PA<br>EGINN<br>EAST A<br>AND F | ENSION<br>RALLE<br>ING; TH<br>IND PA<br>PARALL | N OF T<br>L TO T<br>HENCE<br>RALLE<br>LEL TO | THE WE THE NOI NORTH TO S SAID N | ER OF LOT 1 OF SAID BLOCK 23; THENCE NORTH ALONG EST LINE OF SAID LOT 1, A DISTANCE OF 11.78 FEET; RTH LINE OF SAID LOT 1, A DISTANCE OF 7.13 FEET TO H AND PARALLEL TO SAID NORTHERLY EXTENSION, 10 SAID NORTH LINE OF LOT 1, A DISTANCE OF 42 FEET; NORTHERLY EXTENSION, 10 FEET; THENCE WEST AND A DISTANCE 42 FEET TO THE POINT OF BEGINNING. |  |  |
| Des Moines furth<br>City right-of-way                                             | er prope<br>along                          | oses to c<br>Locust                            | convey<br>Street                             | a perma<br>adjoinin              | he above described portion of City right-of-way, the City of anent easement for bus shelter encroachment in such vacated ag the property locally known as 400 Locust Street, to Describe to the closing conditions set forth above.                                                                                                               |  |  |
| property interest i                                                               | is to be                                   | conside                                        | ered sha                                     | all be or                        | nich the adoption of said ordinance and conveyance of such in February 9, 2015, said meeting to be held at 5:00 p.m., in ert D. Ray Drive, Des Moines, Iowa.                                                                                                                                                                                      |  |  |
| 4. That the City Cattached, in accor                                              |                                            |                                                |                                              |                                  | directed to publish notice of said proposal in the form hereto<br>he Iowa Code.                                                                                                                                                                                                                                                                   |  |  |
|                                                                                   | Mov                                        | ed by _                                        |                                              |                                  | to adopt.                                                                                                                                                                                                                                                                                                                                         |  |  |
| APPROVED AS                                                                       | TO FO                                      | RM·                                            |                                              |                                  |                                                                                                                                                                                                                                                                                                                                                   |  |  |
| III KO VED TIS                                                                    | 1010                                       | KUVI.                                          |                                              |                                  |                                                                                                                                                                                                                                                                                                                                                   |  |  |
| Cori Kuhn Colem                                                                   | an, Ass                                    | sistant C                                      | ity Att                                      | orney                            |                                                                                                                                                                                                                                                                                                                                                   |  |  |
| 200/                                                                              | ŕ                                          |                                                | ,                                            | ,                                |                                                                                                                                                                                                                                                                                                                                                   |  |  |
| COUNCIL ACTION                                                                    | YEAS                                       | NAYS                                           | PASS                                         | ABSENT                           | CERTIFICATE                                                                                                                                                                                                                                                                                                                                       |  |  |
| COWNIE                                                                            |                                            |                                                |                                              |                                  | OEKIII IOATE                                                                                                                                                                                                                                                                                                                                      |  |  |
| COLEMAN                                                                           |                                            |                                                |                                              |                                  | I, DIANE RAUH, City Clerk of said City hereby certify that at a meeting of the City Council of said City of Des Moines, held on the above date, among other proceedings the above was adopted.                                                                                                                                                    |  |  |
| GATTO                                                                             |                                            |                                                |                                              | _                                |                                                                                                                                                                                                                                                                                                                                                   |  |  |
| GRAY                                                                              |                                            |                                                |                                              |                                  |                                                                                                                                                                                                                                                                                                                                                   |  |  |
| HENSLEY                                                                           |                                            |                                                |                                              |                                  | IN WITNESS WHEDEOE I have howerte set my                                                                                                                                                                                                                                                                                                          |  |  |
| MAHAFFEY                                                                          |                                            |                                                | ļ                                            |                                  | IN WITNESS WHEREOF, I have hereunto set my hand and affixed my seal the day and year first above written.                                                                                                                                                                                                                                         |  |  |
| MOORE                                                                             |                                            |                                                |                                              |                                  |                                                                                                                                                                                                                                                                                                                                                   |  |  |
| TOTAL MOTION CARRIED                                                              |                                            |                                                | API                                          | PROVED                           |                                                                                                                                                                                                                                                                                                                                                   |  |  |
| Simulia                                                                           |                                            |                                                |                                              |                                  |                                                                                                                                                                                                                                                                                                                                                   |  |  |
| Mayor                                                                             |                                            |                                                |                                              | Tavor                            | City Clerk                                                                                                                                                                                                                                                                                                                                        |  |  |