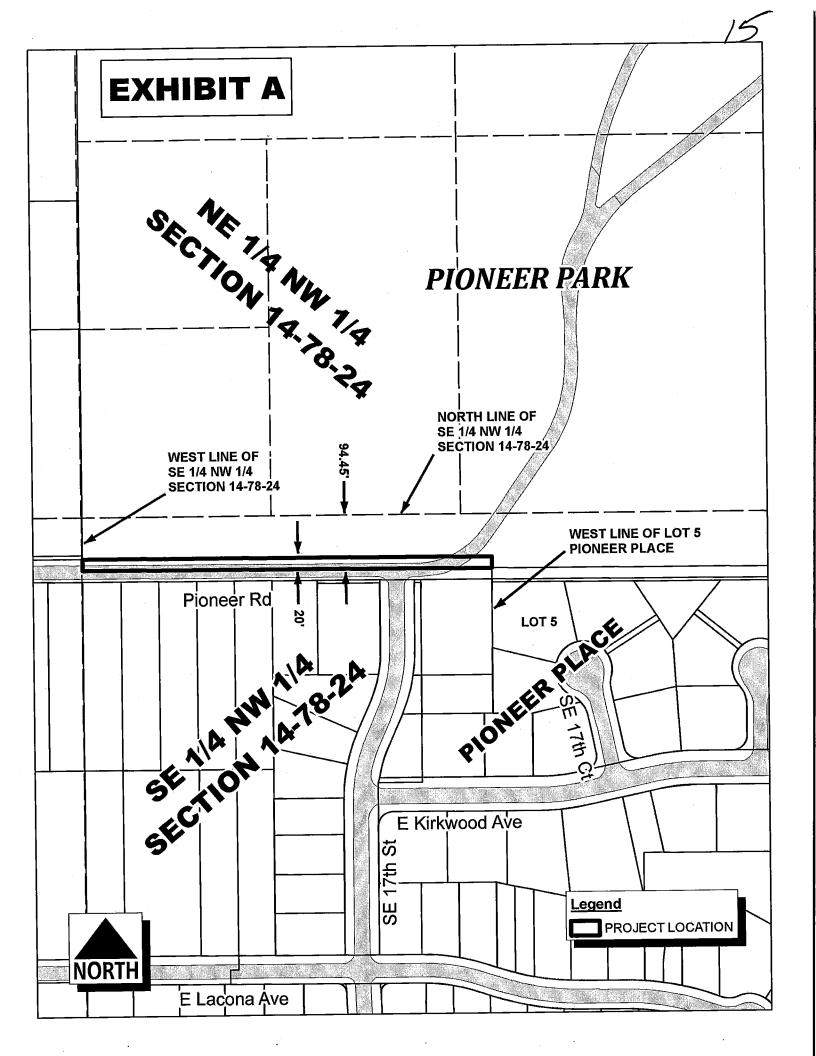

## Legal Description of Parkland to be Vacated:

ALL OF THE SOUTH 20 FEET OF THE NORTH 94.45 FEET OF THE SOUTHEAST ¼ OF THE NORTHWEST ¼ OF SECTION 14, TOWNSHIP 78 NORTH, RANGE 24 WEST OF THE 5<sup>TH</sup> P.M. LYING BETWEEN THE NORTHERLY EXTENSION OF THE WEST LINE OF LOT 5, PIONEER PLACE, AN OFFICIAL PLAT, AND THE WEST LINE OF SAID SOUTHEAST ¼ OF THE NORTHWEST ¼ OF SECTION 14, ALL NOW INCLUDED IN AND FORMING A PART OF THE CITY OF DES MOINES, POLK COUNTY, IOWA

## Legal Description of Pioneer Road to be Vacated:

ALL OF THE SOUTH 20 FEET OF THE NORTH 114.45 FEET OF THE SOUTHEAST ¼ OF THE NORTHWEST ¼ OF SECTION 14, TOWNSHIP 78 NORTH, RANGE 24 WEST OF THE 5<sup>TH</sup> P.M. LYING BETWEEN THE NORTHERLY EXTENSION OF THE WEST LINE OF LOT 5, PIONEER PLACE, AN OFFICIAL PLAT, AND THE EAST LINE OF SAID SOUTHEAST ¼ OF THE NORTHWEST ¼ OF SECTION 14;

AND, ALL OF LOT "D" IN SAID PIONEER PLACE,

ALL NOW INCLUDED IN AND FORMING A PART OF THE CITY OF DES MOINES, POLK COUNTY, IOWA.

| Roll Call N                            | Roll Call Number |              |         |              | Agenda Item Number                                                                                                                                                           |  |  |
|----------------------------------------|------------------|--------------|---------|--------------|------------------------------------------------------------------------------------------------------------------------------------------------------------------------------|--|--|
| Date March 2                           | 23, 201          | 5            |         |              | Page 2                                                                                                                                                                       |  |  |
| of said right-of-w                     | vay and          | adoptio      | on of s | aid ordin    | ch the proposed vacation of said parkland and the vacation ances are to be considered shall be on April 6, 2015, said uncil Chamber, City Hall, 400 Robert D. Ray Drive, Des |  |  |
|                                        | than for         |              |         |              | lirected to publish notice of said proposal in the form hereto days before said meeting, in accordance with Section 362.3                                                    |  |  |
|                                        |                  |              |         |              |                                                                                                                                                                              |  |  |
|                                        |                  | Moveo        | d by    |              | to adopt.                                                                                                                                                                    |  |  |
| APPROVED AS<br><u>Ann Di</u> Donato, A | inato            |              | ttorne  | y            |                                                                                                                                                                              |  |  |
| COUNCIL ACTION                         | YEAS             | NAYS         | PASS    | ABSENT       |                                                                                                                                                                              |  |  |
| COUNCIL ACTION  COWNIE                 | ILAS             | IVAIS        | FASS    | ABSENT       | CERTIFICATE                                                                                                                                                                  |  |  |
| COLEMAN                                |                  |              |         |              | I, DIANE RAUH, City Clerk of said City hereby                                                                                                                                |  |  |
|                                        | <del> </del>     | <del> </del> | 1       | <del> </del> | certify that at a meeting of the City Council of                                                                                                                             |  |  |