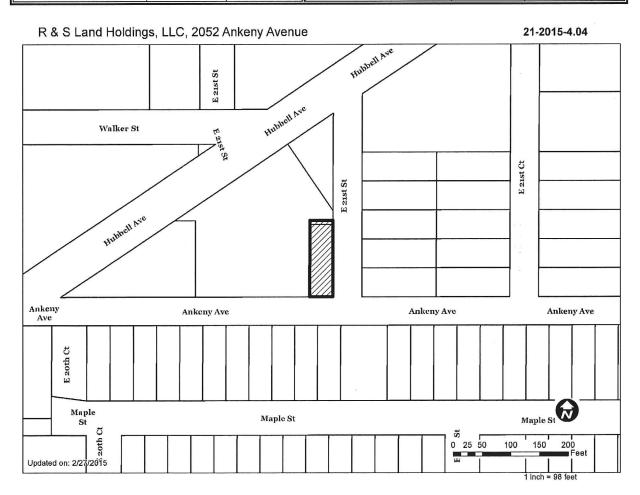

**APPROVAL** of the request to amend the Des Moines' 2020 Community Character Plan to revise the existing future land use designation from Low-Density Residential to Commercial: Auto-Oriented, Small-Scale Strip Development. (21-2015-4.04)

#### I. GENERAL INFORMATION

- 1. Purpose of Request: The applicant is proposing to assemble the subject property with the existing feed and garden store commercial site, to allow future expansion or redevelopment.
- 2. Size of Site: 5,279 square feet.
- 3. Existing Zoning (site): "R1-60" One-Family Low-Density Residential District.
- **4. Existing Land Use (site):** Vacant property with a 440-square foot residential garage. A single-family dwelling was recently demolished and removed from the property.
- 5. Adjacent Land Use and Zoning: