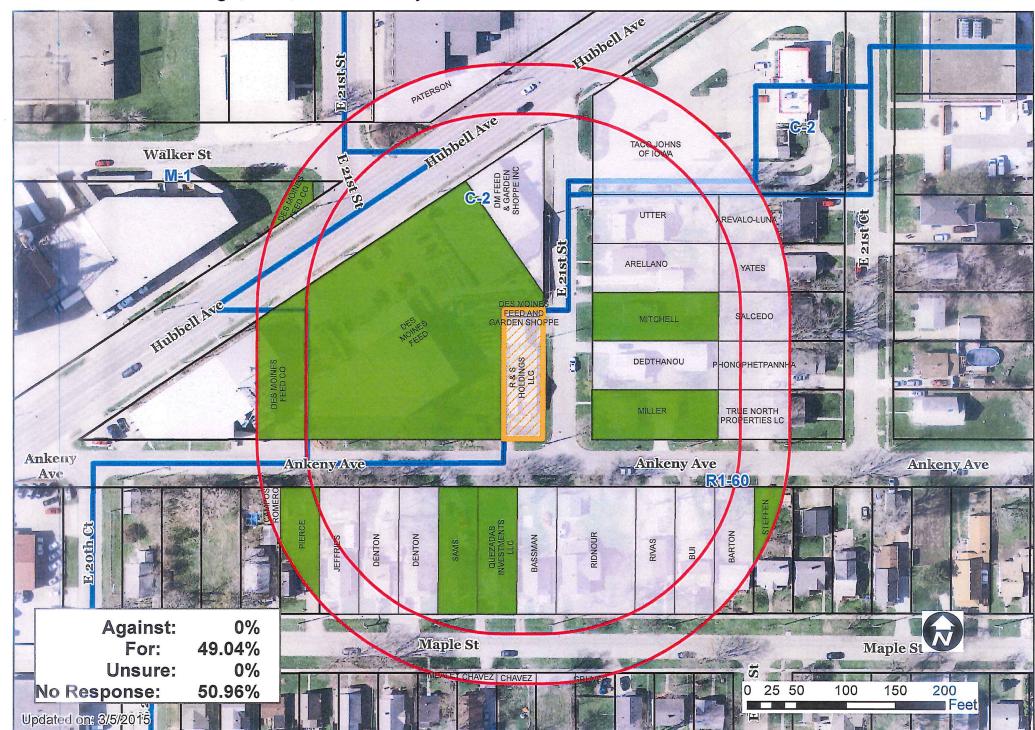

### Written Responses

7 In Favor

0 In Opposition

#### I. GENERAL INFORMATION

- 1. Purpose of Request: The applicant is proposing to assemble the subject property with the existing feed and garden store commercial site, to allow future expansion or redevelopment.
- 2. Size of Site: 5,279 square feet.
- 3. Existing Zoning (site): "R1-60" One-Family Low-Density Residential District.
- **4. Existing Land Use (site):** Vacant property with a 440-square foot residential garage. A single-family dwelling was recently demolished and removed from the property.
- 5. Adjacent Land Use and Zoning:

North – "C-2", Use is a feed and garden retail center.

**South** – "R1-60", Uses are single-family dwellings.

*East* – "R1-60", Uses are single-family dwellings.

West - Limited "C-2", Use is a feed and garden retail center.

- 6. General Neighborhood/Area Land Uses: The subject property is located along the Hubbell Avenue commercial corridor where commercial and industrial uses transition to the single-family residential neighborhood to the east and south. It was the last property on the block to contain a residential use.
- 7. Applicable Recognized Neighborhood(s): The subject property is within the Fairground Neighborhood. All recognized neighborhoods were notified of the meeting by mailing of the Preliminary Agenda on February 13, 2015. Additionally, separate notifications of the hearing for this specific item were mailed on February 13, 2015 (20 days prior to the scheduled hearing) and on February 23, 2015 (10 days prior to the scheduled hearing) to the Fairground Neighborhood and to the primary titleholder on file with the Polk County Assessor for each property within 250 feet of the site. A Final Agenda for the meeting was mailed to all the recognized neighborhood associations on February 27, 2015.

- 2. **Drainage/Grading:** The property will provide an opportunity for stormwater detention as part of the anticipated redevelopment of the adjoining commercial site. The property is generally flat but would be shaped as part of a commercial redevelopment Site Plan.
- 3. **Utilities:** The property has access to public sanitary sewer mains in East 21<sup>st</sup> Street and Ankeny Avenue. There is a public storm sewer main and a Des Moines Water Works water main available in East 21<sup>st</sup> Street.
- **4. Traffic/Access:** The property has frontages on East 21<sup>st</sup> Street and Ankeny Avenue. Access for any commercial redevelopment would be reviewed with a Site Plan.
- 5. Des Moines' 2020 Community Character Plan: The subject property had the last remaining residential dwelling on the block. The remaining portions of the block contain commercial and industrial uses. The block is separated from residential development by public streets to the east and south. Standard site development requirements for landscaping, setbacks and screening offer adequate protection to those residential areas to provide an appropriate transition from the Hubbell Avenue commercial corridor into the residential areas to the south and east. There are uses that would be allowed in "C-2" Districts that would not be appropriate in such close proximity to the residential neighborhood such as adult businesses; businesses selling liquor, wine, or beer; vehicle display lots; off-premises advertising signs; pawn brokerages; and delayed deposit services.
- 6. Staff Rationale: It is difficult to protect one single-family dwelling on a block when the remaining portions of the block contain industrial and commercial development. Taking the property out of a residential zoning designation will allow a better opportunity for site redevelopment of the adjoining commercial use, which can then provide for better stormwater management and landscaping solutions to better protect the residential neighborhood areas nearby to the east and south.