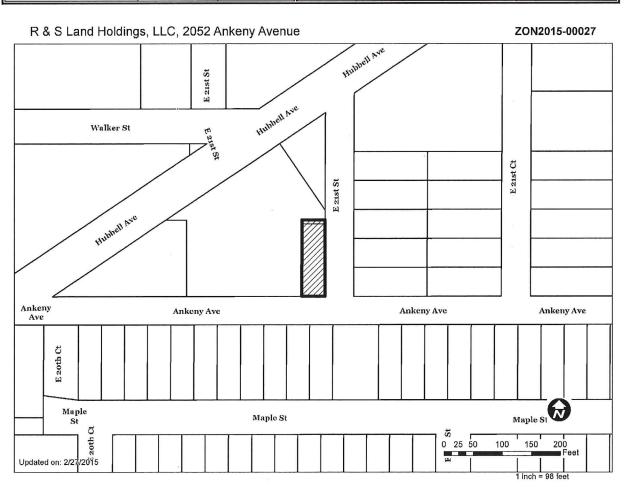

**APPROVAL** of the requested rezoning to a Limited "C-2" District subject to the owner of the property agreeing to the following conditions: (ZON2015-00027)

- 1. Prohibit the use of the property for adult businesses; businesses selling liquor, wine, or beer; vehicle display lots; off-premises advertising signs; pawn brokerages; and delayed deposit services.
- 2. Redevelopment of the property for any commercial use or purpose shall only be permitted as part of a Site Plan approval by the Permit and Development Center whereby any commercial site is brought into compliance with the current Des Moines Landscaping Standards as applicable to "C-2" Districts.

#### I. GENERAL INFORMATION

- 1. Purpose of Request: The applicant is proposing to assemble the subject property with the existing feed and garden store commercial site, to allow future expansion or redevelopment.
- 2. Size of Site: 5,279 square feet.
- 3. Existing Zoning (site): "R1-60" One-Family Low-Density Residential District.
- **4. Existing Land Use (site):** Vacant property with a 440-square foot residential garage. A single-family dwelling was recently demolished and removed from the property.
- 5. Adjacent Land Use and Zoning: