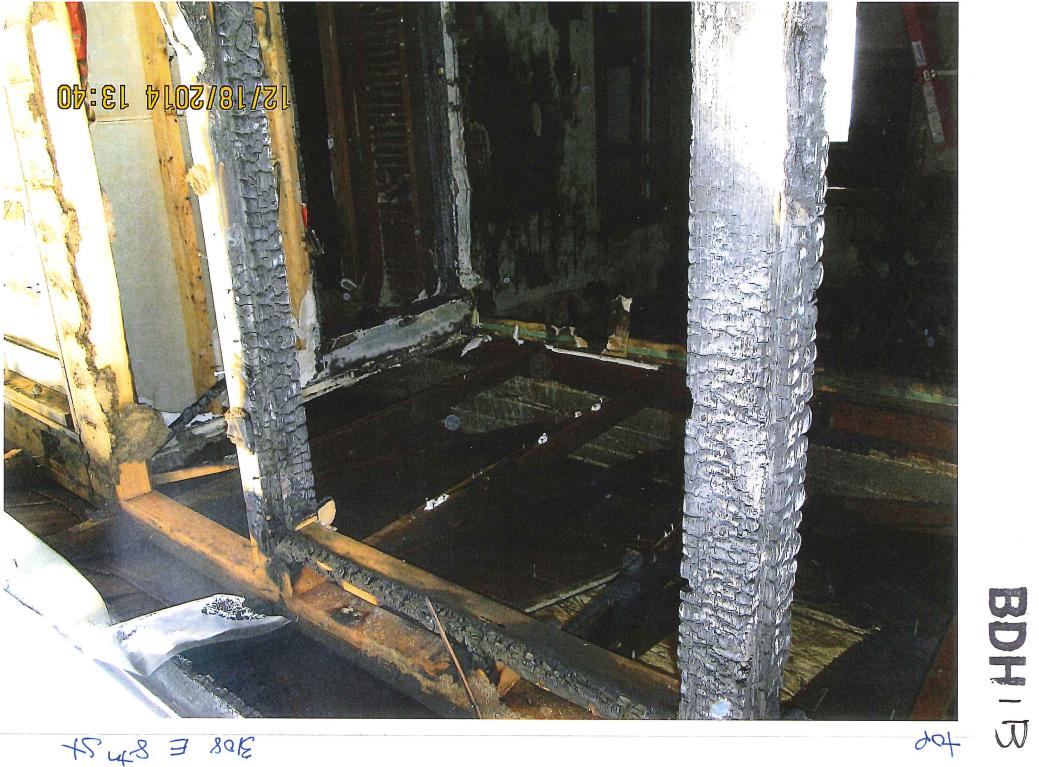

## Areas that need attention: 3108 E 8TH ST

| Al Cas that het                                                                                                     | ed attention: 3108 E 81H 31                        |                                                  |                                                                             |
|---------------------------------------------------------------------------------------------------------------------|----------------------------------------------------|--------------------------------------------------|-----------------------------------------------------------------------------|
| Component: Requirement:                                                                                             | Ductwork<br>Mechanical Permit                      | <u>Defect:</u>                                   | Smoke Damage                                                                |
| Comments:                                                                                                           | · .                                                | <u>Location:</u>                                 | Throughout                                                                  |
|                                                                                                                     |                                                    | 8                                                |                                                                             |
|                                                                                                                     |                                                    |                                                  |                                                                             |
| Component: Requirement:                                                                                             | Electrical Receptacles<br>Electrical Permit        | <u>Defect:</u>                                   | Fire damaged                                                                |
|                                                                                                                     | Electrical Fermit                                  | <u>Location:</u>                                 | Living Room                                                                 |
| Comments:                                                                                                           | ,                                                  | ,                                                |                                                                             |
|                                                                                                                     |                                                    |                                                  |                                                                             |
| Component:                                                                                                          | Electrical Receptacles                             | Defect:                                          | Fire damaged                                                                |
| Requirement:                                                                                                        | Electrical Permit                                  | Location:                                        | Bedroom                                                                     |
| Comments:                                                                                                           |                                                    | ,                                                |                                                                             |
|                                                                                                                     |                                                    |                                                  |                                                                             |
|                                                                                                                     |                                                    | D-f1-                                            | Carolio Damago                                                              |
| Component:                                                                                                          | Electrical Service                                 | <u>Defect:</u>                                   | Smoke Damage                                                                |
| Requirement:                                                                                                        | Electrical Permit                                  | <u>Location:</u>                                 | Throughout .                                                                |
| Comments:                                                                                                           | ř                                                  |                                                  | *                                                                           |
|                                                                                                                     |                                                    |                                                  |                                                                             |
|                                                                                                                     |                                                    |                                                  |                                                                             |
| Component:                                                                                                          | Exterior Doors/Jams                                | Defect:                                          | Fire damaged                                                                |
| Component: Requirement:                                                                                             | Exterior Doors/Jams<br>Building Permit             | Defect:                                          | Fire damaged                                                                |
|                                                                                                                     |                                                    |                                                  | Fire damaged Living Room                                                    |
| Requirement:                                                                                                        |                                                    |                                                  | _                                                                           |
| Requirement: Comments:                                                                                              | Building Permit                                    | <u>Location:</u>                                 | Living Room                                                                 |
| Requirement:  Comments:  Component:                                                                                 | Building Permit  Exterior Walls                    | Location:                                        | Living Room Fire damaged                                                    |
| Requirement:  Comments:  Component: Requirement:                                                                    | Building Permit                                    | Location:                                        | Living Room                                                                 |
| Requirement:  Comments:  Component:                                                                                 | Building Permit  Exterior Walls                    | Location:                                        | Living Room Fire damaged                                                    |
| Requirement: Comments: Component: Requirement: Comments:                                                            | Building Permit  Exterior Walls Building Permit    | <u>Location:</u> <u>Defect:</u> <u>Location:</u> | Living Room  Fire damaged  Throughout                                       |
| Requirement:  Comments:  Component: Requirement:  Comments:                                                         | Building Permit  Exterior Walls                    | Location:                                        | Living Room Fire damaged                                                    |
| Requirement: Comments: Component: Requirements: Comments: Comments: Requirement:                                    | Building Permit  Exterior Walls Building Permit    | Location:  Defect:  Location:  Defect:           | Living Room  Fire damaged  Throughout                                       |
| Requirement:  Comments:  Component: Requirement:  Comments:                                                         | Building Permit  Exterior Walls Building Permit    | Location:  Defect:  Location:  Defect:           | Living Room  Fire damaged  Throughout  Water Damage                         |
| Requirement: Comments: Component: Requirements: Comments: Comments: Requirement:                                    | Building Permit  Exterior Walls Building Permit    | Location:  Defect:  Location:  Defect:           | Living Room  Fire damaged  Throughout  Water Damage                         |
| Requirement: Comments: Component: Requirements: Comments: Comments: Requirement: Comments:                          | Exterior Walls Building Permit  Floor Joists/Beams | Location:  Defect: Location:  Defect: Location:  | Fire damaged Throughout  Water Damage Throughout                            |
| Requirement: Comments: Component: Requirements: Comments: Comments: Requirement:                                    | Building Permit  Exterior Walls Building Permit    | Defect: Location:  Defect: Location:             | Living Room  Fire damaged Throughout  Water Damage Throughout  Water Damage |
| Requirement: Comments: Component: Requirement: Comments: Component: Requirement: Comments:                          | Exterior Walls Building Permit  Floor Joists/Beams | Defect: Location:  Defect: Location:             | Fire damaged Throughout  Water Damage Throughout                            |
| Requirement: Comments: Component: Requirement: Comments: Comments: Comments: Requirement: Requirement: Requirement: | Exterior Walls Building Permit  Floor Joists/Beams | Defect: Location:  Defect: Location:             | Living Room  Fire damaged Throughout  Water Damage Throughout  Water Damage |

|                         |                                            |            |                 |                  |        | 0 0 | _        |
|-------------------------|--------------------------------------------|------------|-----------------|------------------|--------|-----|----------|
| Component:              | Flooring                                   | D          | efect:          | Smoke Damage     | RIT    |     |          |
| Requirement:            |                                            | Lo         | ocation:        | Throughout       |        |     |          |
| Comments:               |                                            | · —        |                 |                  |        |     |          |
|                         |                                            |            |                 |                  |        |     |          |
|                         |                                            |            |                 | -                |        |     |          |
| Component:              | Furnace                                    | . <u>D</u> | efect:          | Smoke Damage     |        |     |          |
| Requirement:            | Mechanical Permit                          | _          |                 |                  |        |     |          |
|                         |                                            | <u>Le</u>  | ocation:        |                  |        |     |          |
| <u>Comments:</u>        |                                            |            |                 |                  |        |     |          |
|                         |                                            |            |                 |                  |        |     |          |
|                         | - · · · · · · · · · · · · · · · · · · ·    | · D        | efect:          | Fire damaged     |        |     | ᅥ        |
| Component: Requirement: | Interior Walls /Ceiling<br>Building Permit | <u> </u>   | electi          | rife damaged     |        |     |          |
| Requirements            | bullding i cirric                          | <u>L</u>   | ocation:        | Living Room      |        |     |          |
| Comments:               |                                            |            |                 |                  |        |     |          |
|                         |                                            |            |                 | ş                |        |     |          |
|                         | •                                          |            |                 |                  |        |     | $\sqcup$ |
| Component:              | Interior Walls /Ceiling                    | D          | efect:          | Fire damaged     |        |     |          |
| Requirement:            | <b>Building Permit</b>                     | 1.         | ocation         | Bedroom          |        | 9   |          |
| Comments:               |                                            | <u></u>    | ocation.        |                  |        |     |          |
| <u>comments.</u>        |                                            |            |                 |                  |        |     |          |
|                         | ,                                          |            |                 |                  |        |     |          |
| · Component:            | Interior Walls /Ceiling                    | D          | efect:          | Smoke Damage     |        |     | ī        |
| Requirement:            | Interior waits / Ceiling                   | _          | ,               | omone pamage     |        |     | -        |
| ittegan ettiene         |                                            | <u>L</u>   | ocation:        | Throughout       |        |     |          |
| Comments:               |                                            |            |                 |                  |        |     |          |
| ,                       | ,                                          |            |                 |                  |        |     |          |
|                         |                                            |            |                 |                  |        |     | 4        |
| Component:              | Roof                                       | <u>D</u>   | efect:          | Fire damaged     |        |     |          |
| Requirement:            | Building Permit                            | <u>L</u>   | ocation:        | Throughout       |        |     |          |
| Comments:               |                                            |            |                 | _                |        |     |          |
|                         |                                            |            |                 |                  |        |     |          |
|                         |                                            |            |                 | (8.)             |        |     |          |
| Component:              | Roof                                       | <u>D</u>   | efect:          | Holes or major d | lefect |     |          |
| Requirement:            | Building Permit                            | -          |                 | Listen Deserve   |        |     |          |
|                         | T                                          | <u>L</u>   | ocation:        | Living Room      |        |     |          |
| Comments:               |                                            |            |                 |                  |        |     |          |
|                         |                                            |            | ě               |                  |        |     |          |
|                         | Chinalos Flashina                          | r          | efect:          | Holes or major o | lefect |     |          |
| Component: Requirement: | Shingles Flashing                          | . <u>.</u> |                 |                  |        |     |          |
| ixequi ententi          |                                            | <u>L</u>   | ocation:        | Living Room      |        |     |          |
| Comments:               |                                            | ·          |                 | w                |        |     |          |
|                         |                                            | ¥          |                 |                  |        |     |          |
|                         |                                            |            |                 |                  |        |     | _        |
| Component:              | Soffit/Facia/Trim                          | <u> </u>   | efect:          | Fire damaged     |        |     |          |
| Requirement:            | <b>Building Permit</b>                     | · ·        | ocation         | Throughout       |        |     |          |
| Commonts                |                                            | <u>r</u>   | <u>.ucauun:</u> | mougnout         |        |     |          |
| Comments:               |                                            |            |                 |                  |        |     |          |
|                         |                                            |            |                 |                  |        |     |          |
| 1                       |                                            |            |                 |                  |        |     |          |

| Component: Requirement: Comments: | Window Glazing/Paint<br>Building Permit  | <u>Defect:</u><br><u>Location:</u> | Fire damaged Living Room | BDH |
|-----------------------------------|------------------------------------------|------------------------------------|--------------------------|-----|
|                                   |                                          |                                    |                          |     |
| Component: Requirement:           | Window Glazing/Paint<br>Building Permit  | <u>Defect:</u><br><u>Location:</u> | Fire damaged Bedroom     | +   |
| <u>Comments:</u>                  | <u>.</u> .                               | ,                                  |                          |     |
| Component:<br>Requirement:        | Windows/Window Frames<br>Building Permit | <u>Defect:</u>                     | Fire damaged             |     |
| Comments:                         | . *                                      | <u>Location:</u>                   | Living Room              | ·   |
| Component: Requirement:           | Windows/Window Frames<br>Building Permit | Defect:                            | Fire damaged             | J   |
| Comments:                         |                                          | <u>Location:</u>                   | Bedroom                  |     |
| Component: Requirement:           | Wiring<br>Electrical Permit              | Defect:                            | Fire damaged             |     |
| Comments:                         |                                          | <u>Location:</u>                   | Throughout               |     |
| Component:                        | Water                                    | Defect:                            | Smoke Damage             | -   |
| Requirement: Comments:            | Electrical Permit                        | <u>Location:</u>                   | Throughout               | 4   |
|                                   |                                          |                                    |                          |     |
| Component: Requirement: Comments: | Waste Lines                              | <u>Defect:</u><br><u>Location:</u> |                          |     |
| <u>Somments.</u>                  |                                          |                                    |                          |     |