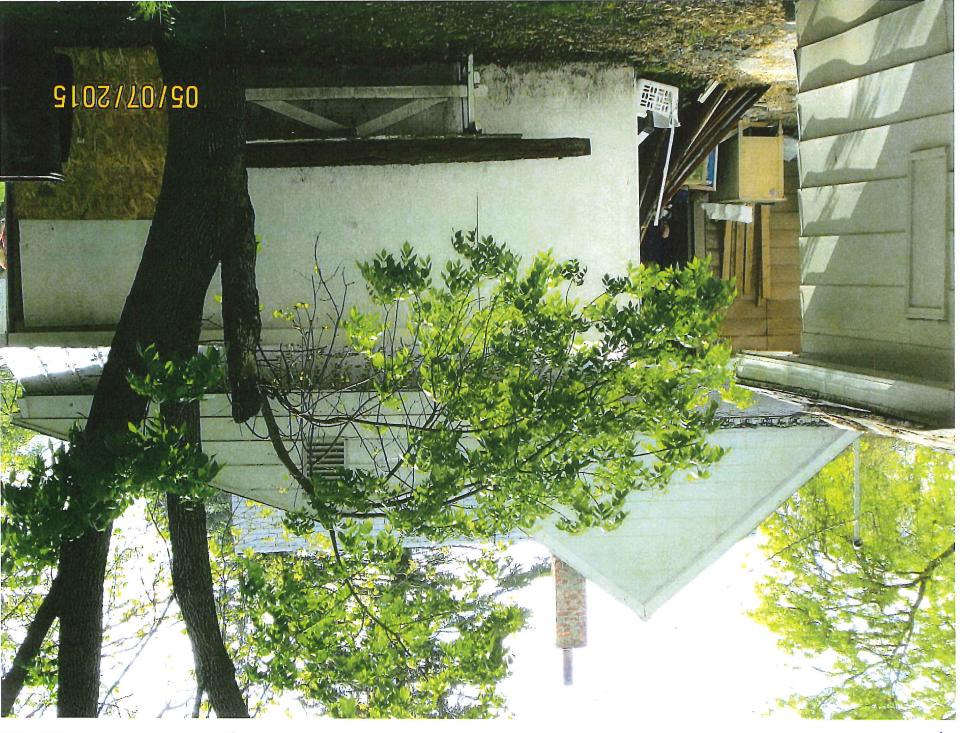

|      | Roll | Call   | Num    | ber |
|------|------|--------|--------|-----|
|      |      |        |        |     |
| Date | N    | Iay 18 | , 2015 |     |

WHEREAS, the property located at 3108 E 8<sup>th</sup> Street, Des Moines, Iowa, was inspected by representatives of the City of Des Moines who determined that the fire-damaged main structure in its present condition constitutes not only a menace to health and safety but is also a public nuisance; and

COD2015-00729

**PROPERTY ADDRESS:** 

3108 E 8TH ST

**LEGAL DESCRIPTION:** 

**LOT 129 WRIGHTS GROVE** 

GARY J OETH Title Holder 2245 CAPITOL AVE DES MOINES IA 50317-2233

An inspection of the referenced property was conducted for its conformance to the Municipal Code of the City of Des Moines. It has been determined from that inspection that the dwelling currently constitutes not only a menace to health and safety, but is also a public nuisance. Accordingly, the dwelling will be placarded as unfit for human habitation pursuant to the Municipal Code of the City of Des Moines and the Code of Iowa.