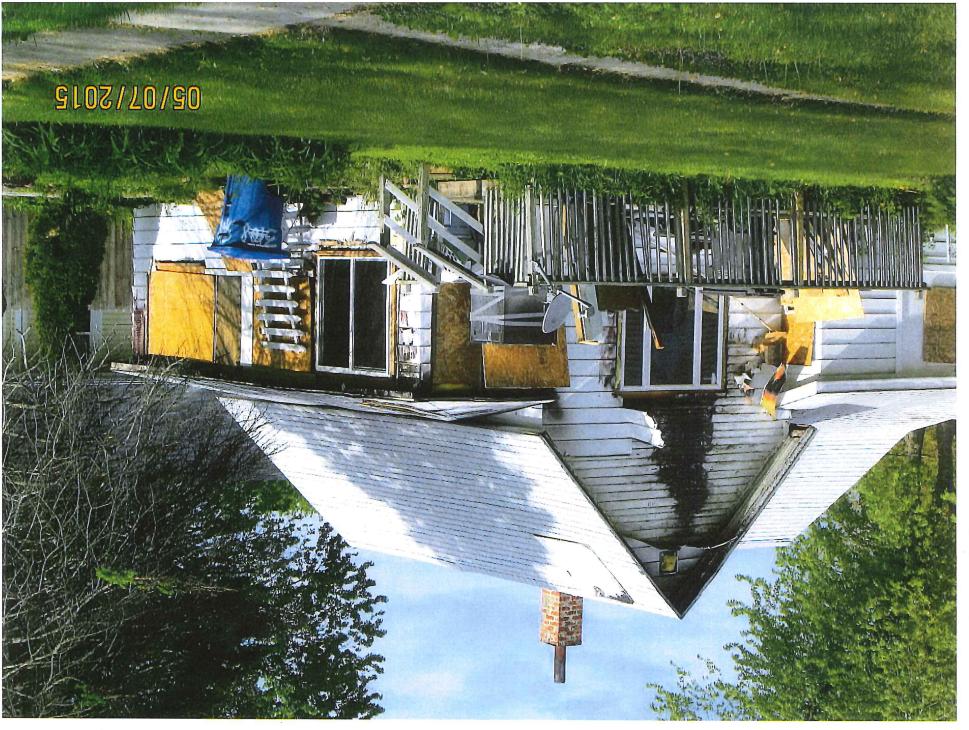

|      | Roll | Call   | Num    | ber |
|------|------|--------|--------|-----|
|      |      |        |        |     |
| Date | N    | Iay 18 | , 2015 |     |

WHEREAS, the property located at 3108 E 8<sup>th</sup> Street, Des Moines, Iowa, was inspected by representatives of the City of Des Moines who determined that the fire-damaged main structure in its present condition constitutes not only a menace to health and safety but is also a public nuisance; and

COD2015-00729

**PROPERTY ADDRESS:** 

3108 E 8TH ST

**LEGAL DESCRIPTION:** 

**LOT 129 WRIGHTS GROVE** 

GARY J OETH Title Holder 2245 CAPITOL AVE DES MOINES IA 50317-2233

An inspection of the referenced property was conducted for its conformance to the Municipal Code of the City of Des Moines. It has been determined from that inspection that the dwelling currently constitutes not only a menace to health and safety, but is also a public nuisance. Accordingly, the dwelling will be placarded as unfit for human habitation pursuant to the Municipal Code of the City of Des Moines and the Code of Iowa.