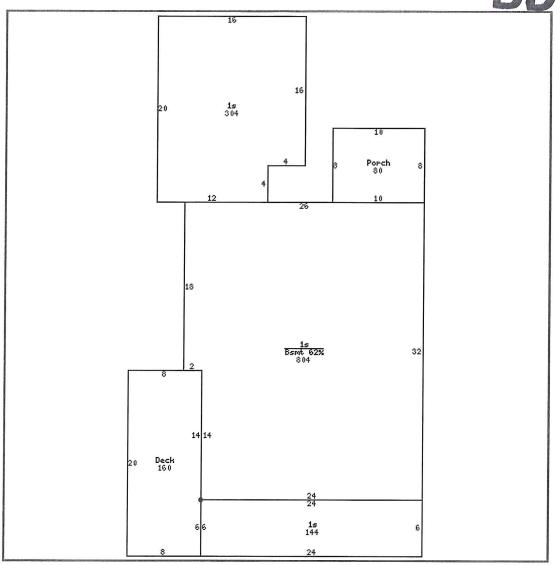

| Residence # 1   |                     |                 |            |                |                      |
|-----------------|---------------------|-----------------|------------|----------------|----------------------|
| OCCUPANCY       | SF/Single<br>Family |                 | S1/1 Story | BLDG STYLE     | BG/Bungalow          |
| YEAR BUILT      | 1900                | YEAR<br>REMODEL | 2007       | # FAMILIES     | 1                    |
| GRADE           | 4                   | ADJUST          | -10        | CONDITION      | PR/Poor              |
| TSFLA           | 1,252               | MAIN LV<br>AREA | 1,252      | BSMT AREA      | 498                  |
| OPEN PORCH      | 80                  | DECK<br>AREA    | 160        | FOUNDATION     | B/Brick              |
| EXT WALL<br>TYP |                     |                 | GB/Gable   | ROOF<br>MATERL | A/Asphalt<br>Shingle |
| HEATING         | A/Gas Forced<br>Air | AIR COND        | 0          | BATHROOMS      | 1                    |
| BEDROOMS        | 3                   | ROOMS           | 5          |                | -                    |

| Detached # 101 |            |                |      |                 |                    |
|----------------|------------|----------------|------|-----------------|--------------------|
| OCCUPANCY      | GAR/Garage | CONSTR<br>TYPE |      | MEASCODE        | D/Dimensions       |
| MEASURE1       | 24         | MEASURE2       | 24   | STORY<br>HEIGHT | 1                  |
| GRADE          | 4          | YEAR<br>BUILT  | 1970 | CONDITION       | BN/Below<br>Normal |