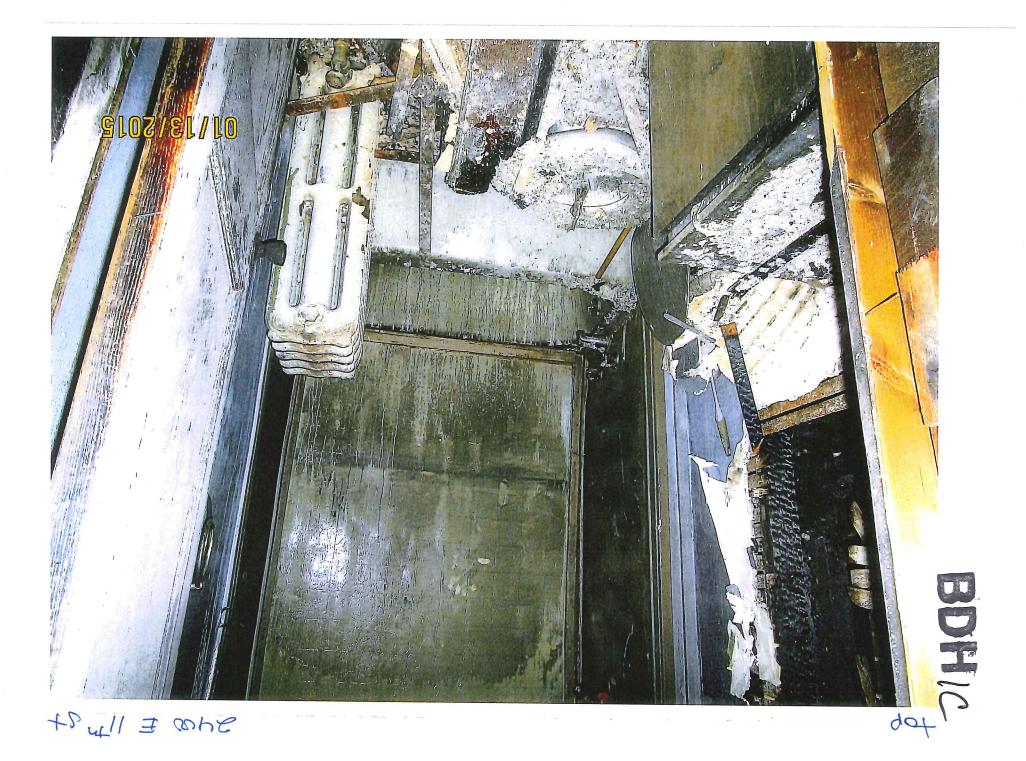

**DATE OF INSPECTION:** 

January 13, 2015

CASE NUMBER: COD2015-00053

PROPERTY ADDRESS: 2400 E 11TH ST

**LEGAL DESCRIPTION:** 

LT 54 -EX E 21.3F- SHOPES ADDITION

GARY OETH Title Holder 2245 CAPITOL AVE DES MOINES IA 50317

METABANK Mortgage Holder - ATTN: GREG BAKER, VP LIBERTY BLDG - 6TH & GRAND 418 6TH AVE #205 DES MOINES IA 50309

An inspection of the referenced property was conducted for its conformance to the Municipal Code of the City of Des Moines. It has been determined from that inspection that the dwelling currently constitutes not only a menace to health and safety, but is also a public nuisance. Accordingly, the dwelling will be placarded as unfit for human habitation pursuant to the Municipal Code of the City of Des Moines and the Code of Iowa.

# Areas that need attention: 2400 E 11TH ST

| Component:                               | Electrical System                                               | Defect:   | Fire damaged   |
|------------------------------------------|-----------------------------------------------------------------|-----------|----------------|
| Requirement:                             | Electrical Permit                                               | Location  | There is a set |
| Comments:                                |                                                                 | Location: | Throughout     |
| 19.                                      |                                                                 |           |                |
|                                          |                                                                 |           |                |
| Component:                               | Mechanical System                                               | Defect:   | Fire damaged   |
| Requirement:                             | Mechanical Permit                                               |           |                |
| Comments:                                |                                                                 | Location: | Throughout     |
| <u>commentor</u>                         |                                                                 | •         |                |
|                                          |                                                                 | a.        |                |
| <u>Component:</u>                        | Plumbing System                                                 | Defect:   | Fire damaged   |
| Requirement:                             | Plumbing Permit                                                 | <u></u>   | The damaged    |
|                                          |                                                                 | Location: | Throughout     |
| Comments:                                |                                                                 |           |                |
| s                                        |                                                                 |           |                |
| Common anti-                             |                                                                 | Defeate   |                |
| <u>Component:</u><br><u>Requirement:</u> | Windows/Window Frames<br>Compliance with International Building | Defect:   | Cracked/Broken |
|                                          | Code                                                            | Location: | Throughout     |
| Comments:                                |                                                                 |           |                |
|                                          |                                                                 |           |                |
| •                                        |                                                                 |           |                |
| <u>Component:</u><br><u>Requirement:</u> | Floor Joists/Beams<br>Building Permit                           | Defect:   | Fire damaged   |
| <u>Requirementi</u>                      |                                                                 | Location: | Throughout     |
| Comments:                                |                                                                 |           | -              |
|                                          |                                                                 |           |                |
| -                                        |                                                                 |           |                |
| Component:                               | Interior Walls /Ceiling                                         | Defect:   | Fire damaged   |
| Requirement:                             | Building Permit                                                 | Location: | Throughout     |
| Comments:                                | -<br>-                                                          |           | inicugnout     |
|                                          |                                                                 |           |                |
|                                          |                                                                 |           |                |
| Component:                               | Flooring                                                        | Defect:   | Fire damaged   |
| Requirement:                             | Compliance with International Building<br>Code                  | Location  | Throughout     |
| Comments:                                | code                                                            | Location  | moughout       |
|                                          |                                                                 | 141       |                |
|                                          |                                                                 |           |                |
| Component:                               | Soffit/Facia/Trim                                               | Defect:   | Fire damaged   |
| Requirement:                             | Compliance with International Building                          |           |                |
| Comments:                                | Code                                                            | Location: | Throughout     |
|                                          |                                                                 |           |                |
| 12                                       |                                                                 | *         |                |