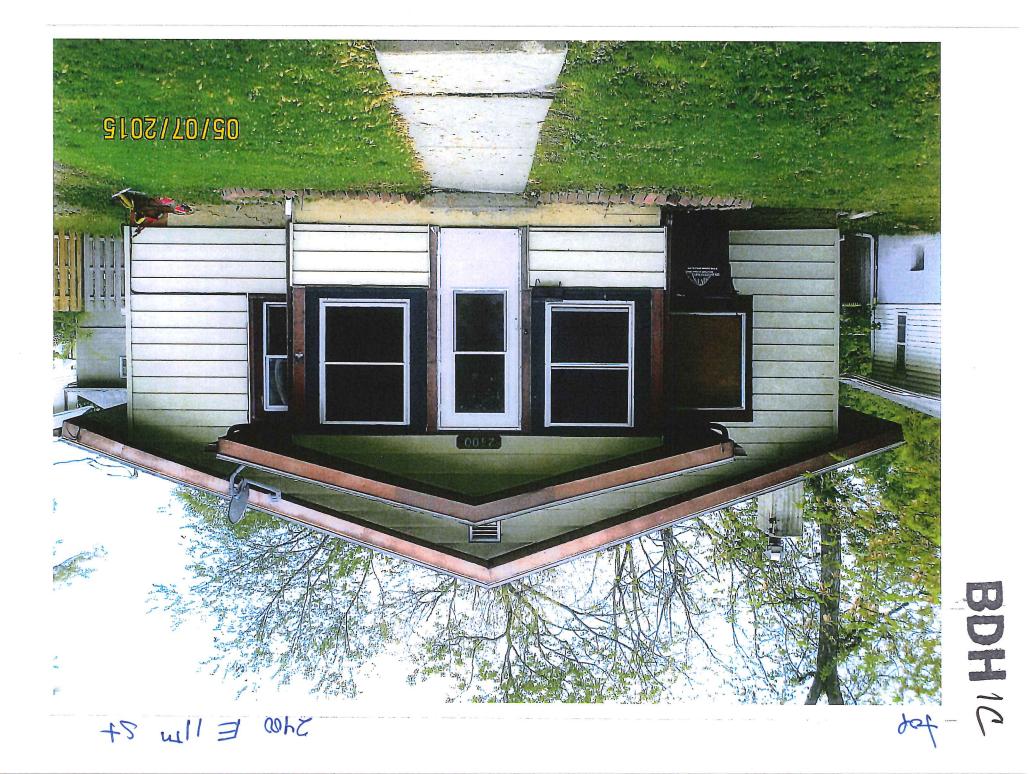

Date May 18, 2015

WHEREAS, the property located at 2400 E 11<sup>th</sup> Street, Des Moines, Iowa, was inspected by representatives of the City of Des Moines who determined that the fire-damaged main structure in its present condition constitutes not only a menace to health and safety but is also a public nuisance; and

WHEREAS, the Titleholder, Gary Oeth, and Mortgage Holder, Metabank, were notified via personal service more than thirty days ago to repair or demolish the fire-damaged main structure and as of this date has failed to abate the nuisance.

NOW THEREFORE, BE IT RESOLVED BY THE CITY COUNCIL OF THE CITY OF DES MOINES, IOWA, AND SITTING AS THE LOCAL BOARD OF HEALTH:

The fire-damaged main structure on the real estate legally described as Lot 54 (except the East 21.3 feet which was deeded to the City of Des Moines for street purposes) in SHOPE'S ADDITION, an Official Plat, now included in and forming a part of the City of Des Moines, Polk County, Iowa and locally known as 2400 E 11<sup>th</sup> Street, has previously been declared a public nuisance;