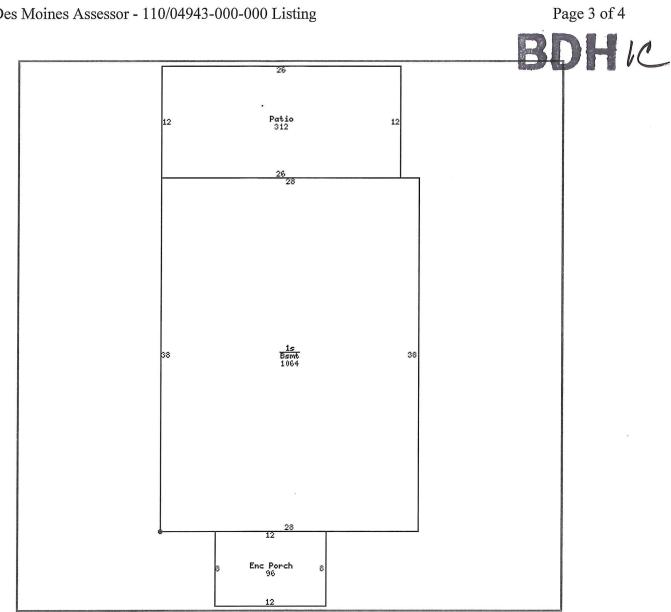

7

1

| k/Des Moines Assessor - 110/04943-000-000 Listing Page 2 of 4                                                             |      |                                |                   |                         |                |                      |  |  |  |
|---------------------------------------------------------------------------------------------------------------------------|------|--------------------------------|-------------------|-------------------------|----------------|----------------------|--|--|--|
| Zoning                                                                                                                    | Desc | Description SF Assessor Zoning |                   |                         |                |                      |  |  |  |
| R1-60                                                                                                                     | One  | Family, Low De                 | ensity Residentia | al District             | Resid          | lential              |  |  |  |
| Source: City of Des Moines Community Development Published: 2012-03-20 Contact: Planning and<br>Urban Design 515 283-4182 |      |                                |                   |                         |                |                      |  |  |  |
| Land                                                                                                                      |      |                                |                   |                         |                |                      |  |  |  |
| SQUARE<br>FEET                                                                                                            |      | 6,700                          | FRONTAGE          | 50.0                    | DEPTH          | 134.0                |  |  |  |
| ACRES                                                                                                                     |      | 0.154                          | SHAPE             | RC/Rectangle            | TOPOGRAPH      | Y N/Normal           |  |  |  |
| Residence #                                                                                                               | 1    |                                |                   |                         |                |                      |  |  |  |
| OCCUPAN                                                                                                                   | CY   | SF/Single<br>Family            |                   | S1/1 Story              | BLDG STYLE     | CV/Conventional      |  |  |  |
| YEAR BUII                                                                                                                 | T    | 1920                           | YEAR<br>REMODEL   | 1998                    | # FAMILIES     | 1                    |  |  |  |
| GRADE                                                                                                                     |      | 4                              | GRADE<br>ADJUST   | -05                     | CONDITION      | BN/Below<br>Normal   |  |  |  |
| TSFLA                                                                                                                     |      | 1,064                          | MAIN LV<br>AREA   | 1,064                   | BSMT AREA      | 1,064                |  |  |  |
| ENCL<br>PORCH                                                                                                             |      | 96                             | PATIO<br>AREA     | 312                     | FOUNDATION     | B/Brick              |  |  |  |
| EXT WALL<br>TYP                                                                                                           | ,    | MT/Metal<br>Siding             | ROOF TYPE         | GB/Gable                | ROOF<br>MATERL | A/Asphalt<br>Shingle |  |  |  |
| FIREPLAC                                                                                                                  | ES   | 1                              | HEATING           | W/Steam<br>Heated Water | AIR COND       | 0                    |  |  |  |
| BATHROO                                                                                                                   | MS   | 1                              | BEDROOMS          | 2                       | ROOMS          | 5                    |  |  |  |