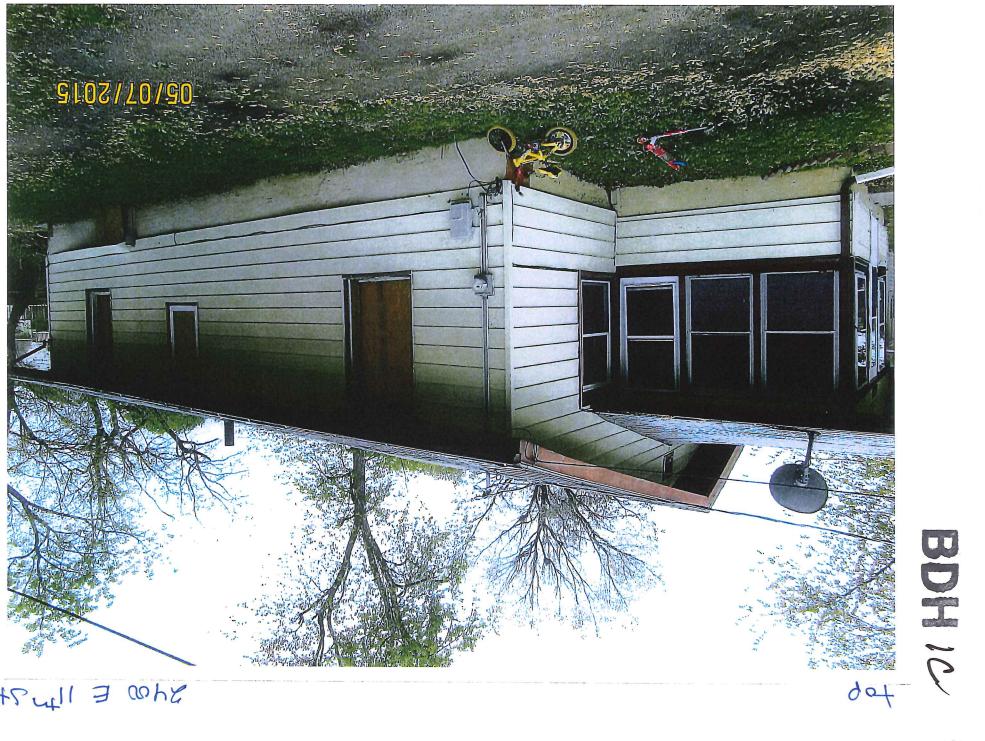

Date May 18, 2015

WHEREAS, the property located at 2400 E 11<sup>th</sup> Street, Des Moines, Iowa, was inspected by representatives of the City of Des Moines who determined that the fire-damaged main structure in its present condition constitutes not only a menace to health and safety but is also a public nuisance; and

WHEREAS, the Titleholder, Gary Oeth, and Mortgage Holder, Metabank, were notified via personal service more than thirty days ago to repair or demolish the fire-damaged main structure and as of this date has failed to abate the nuisance.

NOW THEREFORE, BE IT RESOLVED BY THE CITY COUNCIL OF THE CITY OF DES MOINES, IOWA, AND SITTING AS THE LOCAL BOARD OF HEALTH:

The fire-damaged main structure on the real estate legally described as Lot 54 (except the East 21.3 feet which was deeded to the City of Des Moines for street purposes) in SHOPE'S ADDITION, an Official Plat, now included in and forming a part of the City of Des Moines, Polk County, Iowa and locally known as 2400 E 11<sup>th</sup> Street, has previously been declared a public nuisance;